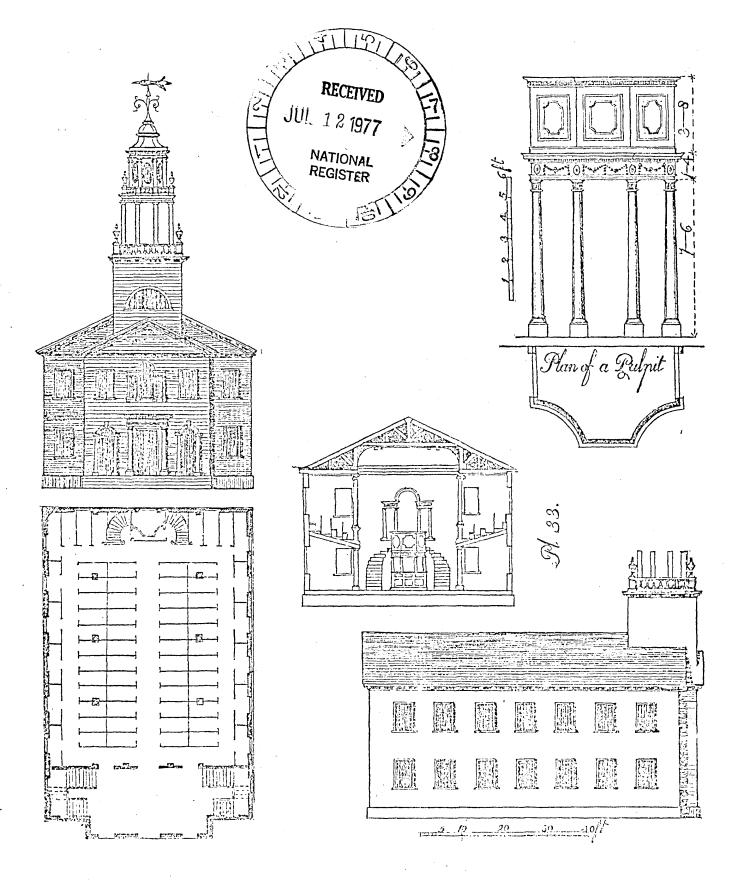

Erected in 1807, the Sudbury Meetinghouse is a large, rectangular-shaped, two-story frame structure, of post and beam construction, with a projecting and pedimented vestibule and a third story tower rising from the gabled roof. The roof is sheathed with asphalt shingle. The exterior walls are covered with white-painted clapboards. The two-story projecting pavilion, or vestibule, contains two round-headed doors and a central doorway, now clapboarded shut decorated with wooden pilasters and a simple doric entablature. Above is a large palladian window with 20/20 sash and 6/8 sidelights. In the square tower is a semi-circular louver. The top of the tower is crowned by gothic embellishments, presumably added at the time the town took responsibility for the structure during the 1850's.

Although an Asher Benjamin plate, from which the Sudbury Meetinghouse was built, illustrates a building with a steeple, the current meeting-house contains only the previously mentioned gothic embellishments. A reminiscence contains the following observation: "the interesting letter of Mr. Cheney's further states: 'there was a large steeple on the front end of the house, and when I was a small boy six or seven years old, they began to feel afraid that the wind might blow it over onto the house, and that they had better take it down, so they hitched a rope to it, and I think they had a yoke of oxen to help pull it off. I remember well hearing the terrible crash when it struck the ground.'" I the description notes further, "when the house was made it was with square pews with seats on three sides. The pulpit was on the north end high enough for stairs to go into it, and a place under it to

STATEMENT OF SIGNIFICANCE

The Sudbury Meetinghouse is architecturally significant because its builder, Charles C. Stewart replicated exactly, Asher Benjamins Country Builders Assistant, Plate 33, "A Design For a Meetinghouse", originally published in 1805 in Greenfield, Massachusetts. The Congregational Church of Sudbury was first organized in 1803 and the church building was erected in 1807.

It is not surprising that a Vermont carpenter builder would have turned to Benjamin, since Benjamin had worked in Windsor, Vermont, designing the old South Congregational Church in that town in 1798. With the printing of the Country Builders Assistant in Greenfield in 1805. The federal style, promulgated in New England by Charles Bulfinch, was assured of a wide dissemination, to which the Sudbury Meetinghouse was to prove a noteworthy example, with its virtually unaltered exterior facade.