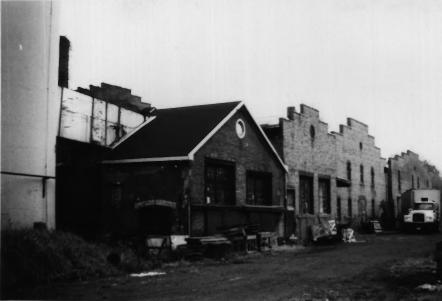

E. Millstone Historic District
Franklin Twp., Somerset County, NJ
E. Millstone Methodist Church
Elm Street 454000
Photo by Steven Bauer, 1980
Camera facing south

E. Millstone Historic District Franklin Twp., Somerset County, NJ Laurie Rubber Factory 38 Market Street 45 66.07 Photo by Steven Bauer, 1980 Camera Facing Northeast

E. Millstone Historic District
Franklin Twp., Somerset County, NJ
Laurie Rubber Factory
39 Market Street
Photo by Steven Bauer, 1980
Camera Facing Northeast

02/346-as

ME. Millstone Historic District Franklin Twp., Somerset County, NJ Laurie Rubber Factory 39 Market Street 45.66.03 Photo by Steven Bauer Camera Facing Northeast