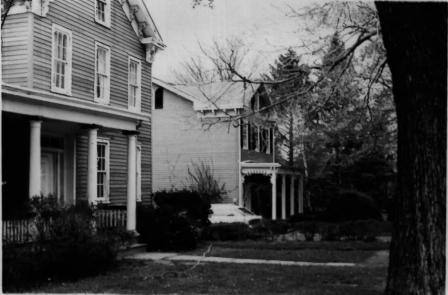

E. Millstone Historic District Franklin Twp., Somerset County, NJ W.B. Corliss House 48 Franklin Street 45.66.45 Photo by Steven Bauer, 1980 Camera Facing West

E. Millstone Historic District Franklin Twp., Somerset County, NJ Dutch Reform Church 5 Franklin Street 45,66,58 Photo by Steven Bauer, 1980 Camera Facing Southeast