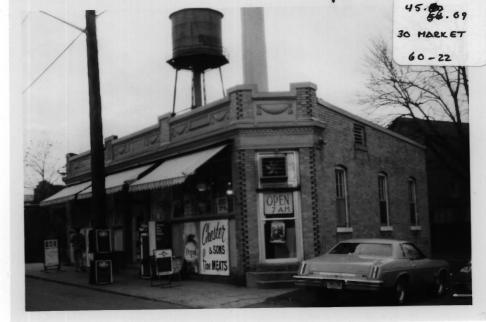

E. Millstone Historic District
Franklin Twp., Somerset County, NJ
Chester & Sons Store
30 Market Street #5.66.09
Photo by Steven Bauer, 1980
Camera Facing Southwest

E. Millstone Historic District Franklin Twp., Somerset County, NJ G. T. Garretson House 26 Market Street 45.66.77 Photo By Steven Bauer, 1980 Camera Facing South