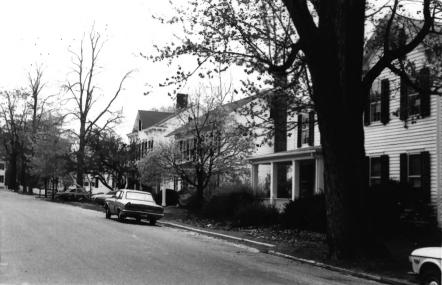

towards (emetery)

3. WORTMAN ST. (66.60,66.59)

CAMERA FACING SOUTH

EAST MILLSTONE HISTORIC DISTRICT FRANKLIN TWP., SOMERSET COUNTY, NJ PHOTO BY ANGUS GILLESPIE,

MAY, 1979

4. WORTMAN STREET, CAMERA FACING SOUTH.

EAST MILLSTONE HISTORIC DISTRICT FRANKLIN TWP., SOMERSET COUNTY, 105 PHOTO BY ANGUS GILLESPIE,

MAY, 1979

5. RAILRAOD R.O.W., FROM WORTMAN STREET OVERPASS. CAMERA FACING WEST

tuan

6. WORTMAN ST., FROM WELSH LANE (66.81-NOT IN DISTRICT; GRAVEYARD). CAMERA FACING SOUTH.