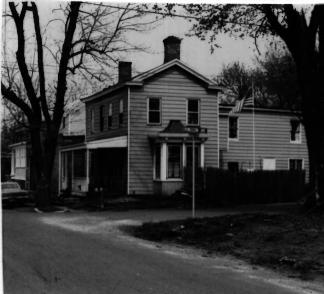

EAST MILLSTONE HISTORIC DISTRICT
FRANKLIN TWP., SOMERSET COUNTY, F

NJ

PHOTO BY ANGUS GILLESPIE,

MAY, 1979

Ituats Luncheonette

NV. Amwell Rd.

34. SOUTH SIDE AMWELL ROAD (78.5, 78.4, 78.3). camera facing east. EAST MILLSTONE HISTORIC DISTRICT/ FRANKLIN TWP.. SOMERSET COUNTY. N.I Fast MAY. 1979

PHOTO BY ANGUS GILLESPIE. House or Right 13 2366 Amurell Rd

35. SOUTH SIDE AMWELL ROAD, AT FRANKLIN (78.5, 78.4) Franklin CAMERA FACING EAST.

FAST MILLSTONE HISTORIC DISTRICT FRANKLIN TWP., SOMERSET COUNTY, NJ PHOTO BY ANGUS GILLESPIE, MAY. 1979