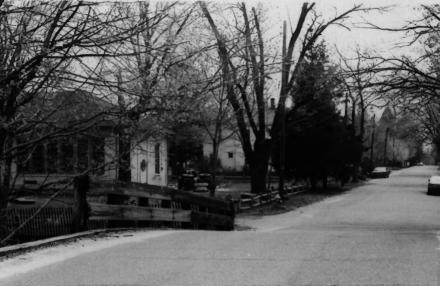

## Bridge - Wortman St

2. WORTMAN STREET, FROM RR BRIDGE OVERPASS. CAMERA FACING SOUTH

EAST MILLSTONE HISTORIC DISTRICT FRANKLIN TWP., SOMERSET CO., NJ

PHOTO BY ANGUS GILLESPIE, MAY 1979

Wortman

Left side - East

towards (emetery)

3. WORTMAN ST. (66.60,66.59)

CAMERA FACING SOUTH

EAST MILLSTONE HISTORIC DISTRICT FRANKLIN TWP., SOMERSET COUNTY, NJ PHOTO BY ANGUS GILLESPIE,

MAY, 1979

4. WORTMAN STREET, CAMERA FACING SOUTH.