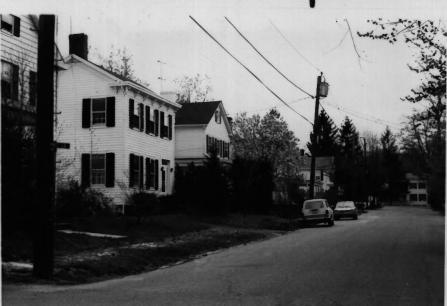

## Bridge - Wortman St

2. WORTMAN STREET, FROM RR BRIDGE OVERPASS. CAMERA FACING SOUTH

EAST MILLSTONE HISTORIC DISTRICT FRANKLIN TWP., SOMERSET CO., NJ

PHOTO BY ANGUS GILLESPIE, MAY 1979

Wortman

Left side - East

towards (emetery)

3. WORTMAN ST. (66.60,66.59)

CAMERA FACING SOUTH

EAST MILLSTONE HISTORIC DISTRICT FRANKLIN TWP., SOMERSET COUNTY, NJ PHOTO BY ANGUS GILLESPIE,

MAY, 1979

4. WORTMAN STREET, CAMERA FACING SOUTH.