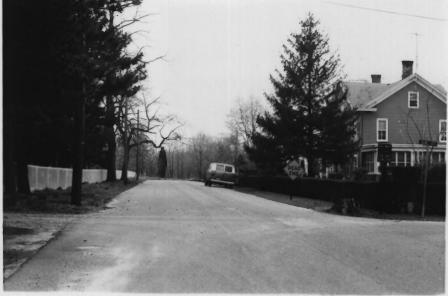

towards (emetery)

3. WORTMAN ST. (66.60,66.59)

CAMERA FACING SOUTH

EAST MILLSTONE HISTORIC DISTRICT FRANKLIN TWP., SOMERSET COUNTY, NJ PHOTO BY ANGUS GILLESPIE,

MAY, 1979

4. WORTMAN STREET, CAMERA FACING SOUTH.

EAST MILLSTONE HISTORIC DISTRICT FRANKLIN TWP., SOMERSET COUNTY, 105 PHOTO BY ANGUS GILLESPIE,

MAY, 1979

5. RAILRAOD R.O.W., FROM WORTMAN STREET OVERPASS. CAMERA FACING WEST

tuan

6. WORTMAN ST., FROM WELSH LANE (66.81-NOT IN DISTRICT; GRAVEYARD). CAMERA FACING SOUTH.