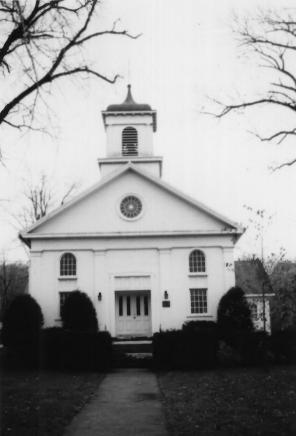

E. Millstone Historic District
Franklin Twp., Somerset County, NJ
E. Millstone Methodist Church
Elm Street 454000
Photo by Steven Bauer, 1980
Camera facing south

E. Millstone Historic District Franklin Twp., Somerset County, NJ Laurie Rubber Factory 38 Market Street 45 66.07 Photo by Steven Bauer, 1980 Camera Facing Northeast