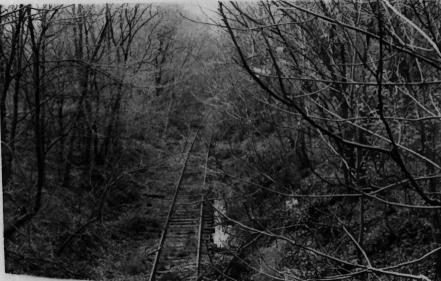

EAST MILLSTONE HISTORIC DISTRICT FRANKLIN TWP., SOMERSET COUNTY, 105 PHOTO BY ANGUS GILLESPIE,

MAY, 1979

5. RAILRAOD R.O.W., FROM WORTMAN STREET OVERPASS. CAMERA FACING WEST

tuan

6. WORTMAN ST., FROM WELSH LANE (66.81-NOT IN DISTRICT; GRAVEYARD). CAMERA FACING SOUTH.