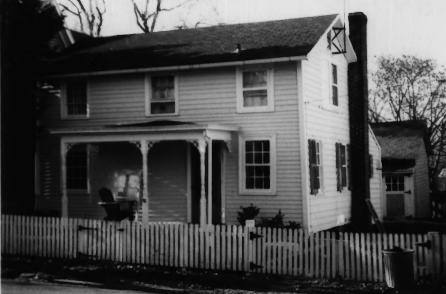

E. Millstone Historic District Franklin Twp., Somerset County, NJ W.B. Corliss House 48 Franklin Street 45.66.45 Photo by Steven Bauer, 1980 Camera Facing West

E. Millstone Historic District Franklin Twp., Somerset County, NJ Dutch Reform Church 5 Franklin Street 45,66,58 Photo by Steven Bauer, 1980 Camera Facing Southeast