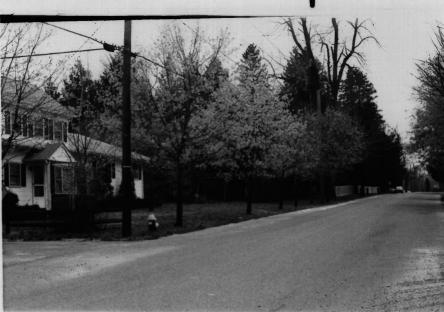

EAST MILLSTONE HISTORIC DISTRICT
FRANKLIN TWP., SOMERSET COUNTY, F

NJ

PHOTO BY ANGUS GILLESPIE,

MAY, 1979

Ituats Luncheonette

NV. Amwell Rd.

34. SOUTH SIDE AMWELL ROAD (78.5, 78.4, 78.3). camera facing east. EAST MILLSTONE HISTORIC DISTRICT/ FRANKLIN TWP.. SOMERSET COUNTY. N.I Fast MAY. 1979

PHOTO BY ANGUS GILLESPIE. House or Right 13 2366 Amurell Rd

35. SOUTH SIDE AMWELL ROAD, AT FRANKLIN (78.5, 78.4) Franklin CAMERA FACING EAST.

FAST MILLSTONE HISTORIC DISTRICT FRANKLIN TWP., SOMERSET COUNTY, NJ PHOTO BY ANGUS GILLESPIE, MAY. 1979