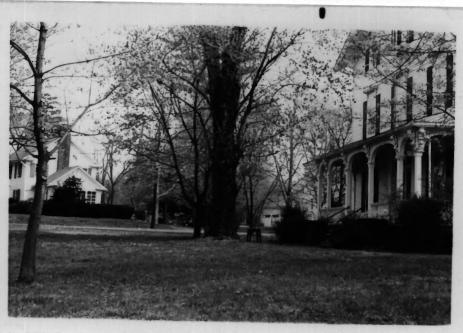

## Wortman Towards Cemetery

EAST MILLSTONE HISTORIC DISTRICT FRANKLIN TWP., SOMERSET CO.,NJ

PHOTO BY ANGUS GILLESPIE, MAY 1979

I. Nortman St., from Anwell Road. Camera facing south, district Degins after bridge. 7)

## Bridge - Wortman St

2. WORTMAN STREET, FROM RR BRIDGE OVERPASS. CAMERA FACING SOUTH

EAST MILLSTONE HISTORIC DISTRICT FRANKLIN TWP., SOMERSET CO., NJ

PHOTO BY ANGUS GILLESPIE, MAY 1979

Wortman

Left side - East