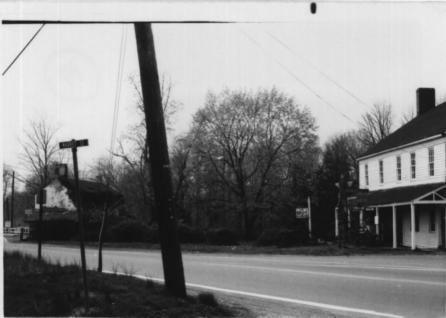

## Wortman Towards Cemetery

EAST MILLSTONE HISTORIC DISTRICT FRANKLIN TWP., SOMERSET CO.,NJ

PHOTO BY ANGUS GILLESPIE, MAY 1979

I. Nortman St., from Anwell Road. Camera facing south, district Degins after bridge. 7)

## Bridge - Wortman St

2. WORTMAN STREET, FROM RR BRIDGE OVERPASS. CAMERA FACING SOUTH

EAST MILLSTONE HISTORIC DISTRICT FRANKLIN TWP., SOMERSET CO., NJ

PHOTO BY ANGUS GILLESPIE, MAY 1979

Wortman

Left side - East