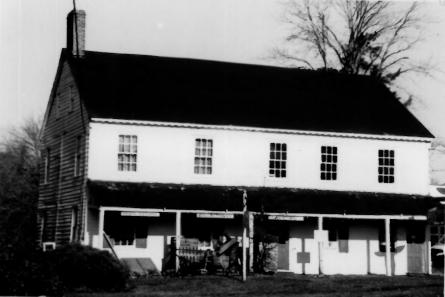

E. Millstone Historic District
Franklin Twp., Somerset County, NJ
E. Millstone Methodist Church
Elm Street 454000
Photo by Steven Bauer, 1980
Camera facing south

E. Millstone Historic District Franklin Twp., Somerset County, NJ Laurie Rubber Factory 38 Market Street 45 66.07 Photo by Steven Bauer, 1980 Camera Facing Northeast

E. Millstone Historic District
Franklin Twp., Somerset County, NJ
Chester & Sons Store
30 Market Street #5.66.09
Photo by Steven Bauer, 1980
Camera Facing Southwest

E. Millstone Historic District Franklin Twp., Somerset County, NJ G. T. Garretson House 26 Market Street 45.66.77 Photo By Steven Bauer, 1980 Camera Facing South