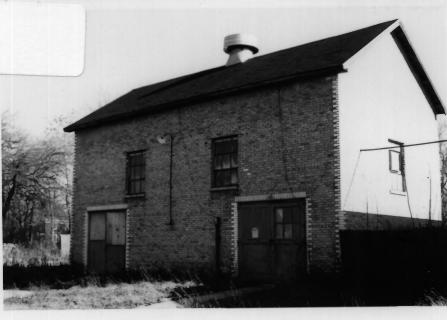

E. Millstone Historic District
Franklin Twp., Somerset County, NJ
E. Millstone Methodist Church
Elm Street 454000
Photo by Steven Bauer, 1980
Camera facing south

E. Millstone Historic District Franklin Twp., Somerset County, NJ Laurie Rubber Factory 38 Market Street 45 66.07 Photo by Steven Bauer, 1980 Camera Facing Northeast

E. Millstone Historic District
Franklin Twp., Somerset County, NJ
Laurie Rubber Factory
39 Market Street
Photo by Steven Bauer, 1980
Camera Facing Northeast

02/346-as

ME. Millstone Historic District Franklin Twp., Somerset County, NJ Laurie Rubber Factory 39 Market Street 45.66.03 Photo by Steven Bauer Camera Facing Northeast