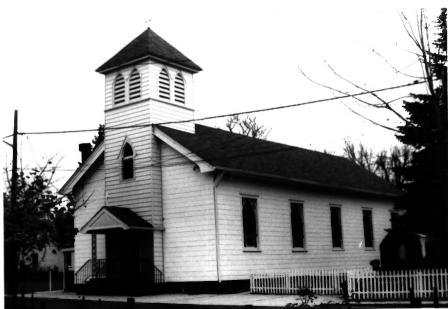

E. Millstone Historic District
Franklin Twp., Somerset County, NJ
E. Millstone Methodist Church
Elm Street 454000
Photo by Steven Bauer, 1980
Camera facing south

E. Millstone Historic District Franklin Twp., Somerset County, NJ Laurie Rubber Factory 38 Market Street 45 66.07 Photo by Steven Bauer, 1980 Camera Facing Northeast