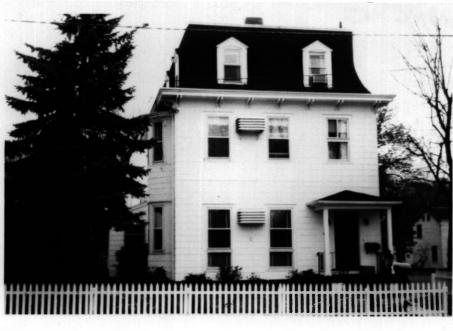

E. Millstone Historic District Franklin Twp., Somerset County, NJ W.B. Corliss House 48 Franklin Street 45.66.45 Photo by Steven Bauer, 1980 Camera Facing West

E. Millstone Historic District Franklin Twp., Somerset County, NJ Dutch Reform Church 5 Franklin Street 45,66,58 Photo by Steven Bauer, 1980 Camera Facing Southeast