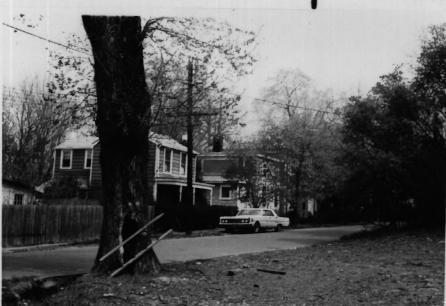

## Wortman Towards Cemetery

EAST MILLSTONE HISTORIC DISTRICT FRANKLIN TWP., SOMERSET CO.,NJ

PHOTO BY ANGUS GILLESPIE, MAY 1979

I. Nortman St., from Anwell Road. Camera facing south, district Degins after bridge. 7)

## Bridge - Wortman St

2. WORTMAN STREET, FROM RR BRIDGE OVERPASS. CAMERA FACING SOUTH

EAST MILLSTONE HISTORIC DISTRICT FRANKLIN TWP., SOMERSET CO., NJ

PHOTO BY ANGUS GILLESPIE, MAY 1979

Wortman

Left side - East