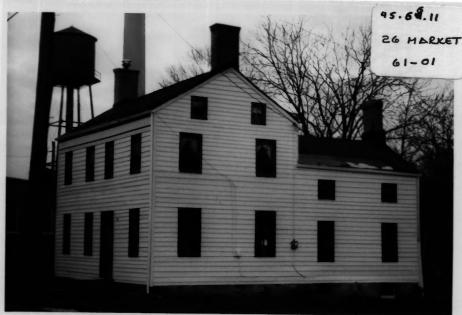

E. Millstone Historic District
Franklin Twp., Somerset County, NJ
Chester & Sons Store
30 Market Street #5.66.09
Photo by Steven Bauer, 1980
Camera Facing Southwest

E. Millstone Historic District Franklin Twp., Somerset County, NJ G. T. Garretson House 26 Market Street 45.66.77 Photo By Steven Bauer, 1980 Camera Facing South