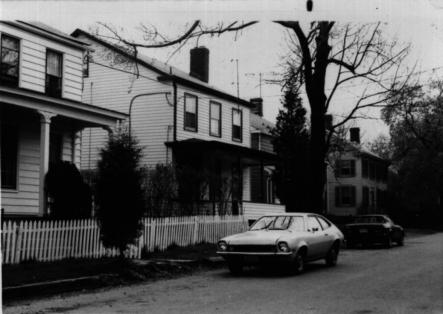

19. NORTH SIDE OF ELM ST. (40.4, 40.3, 40.2). CAMERA FACING WEST.

```
20. WEST SIDE OF WILLIAM ST.,
    FROM ELM (66.24, 66.23,
    66.22). CAMERA FACING
    NORTH.
```

PHOTO BY ANGUS GILLESPIE,

EAST MILLSTONE HISTORIC DISTRICT FRANKLIN TWP., SOMERSET COUNTY, NJ

MAY. 1979

77

22. WEST SIDE OF MARKET ST. (66.01) CAMERA FACING NORTH.

EAST MILLSTONE HISTORIC DISTRICT FRANKLIN TWP., SOMERSET COUNTY, NJ

PHOTO BY ANGUS GILLESPIE, MAY, 1979