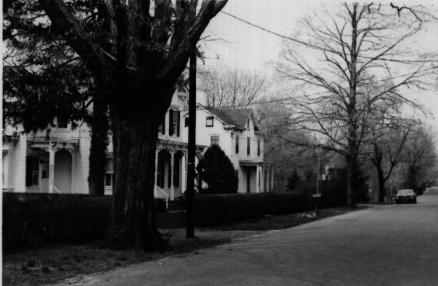

towards (emetery)

3. WORTMAN ST. (66.60,66.59)

CAMERA FACING SOUTH

EAST MILLSTONE HISTORIC DISTRICT FRANKLIN TWP., SOMERSET COUNTY, NJ PHOTO BY ANGUS GILLESPIE,

MAY, 1979

4. WORTMAN STREET, CAMERA FACING SOUTH.

EAST MILLSTONE HISTORIC DISTRICT FRANKLIN TWP., SOMERSET COUNTY, 105 PHOTO BY ANGUS GILLESPIE,

MAY, 1979

5. RAILRAOD R.O.W., FROM WORTMAN STREET OVERPASS. CAMERA FACING WEST

tuan

6. WORTMAN ST., FROM WELSH LANE (66.81-NOT IN DISTRICT; GRAVEYARD). CAMERA FACING SOUTH.