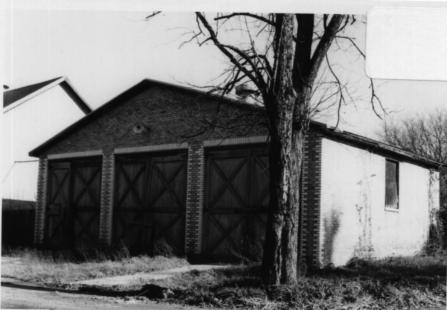

E. Millstone Historic District
Franklin Twp., Somerset County, NJ
Laurie Rubber Factory
39 Market Street
Photo by Steven Bauer, 1980
Camera Facing Northeast

02/346-as

ME. Millstone Historic District Franklin Twp., Somerset County, NJ Laurie Rubber Factory 39 Market Street 45.66.03 Photo by Steven Bauer Camera Facing Northeast