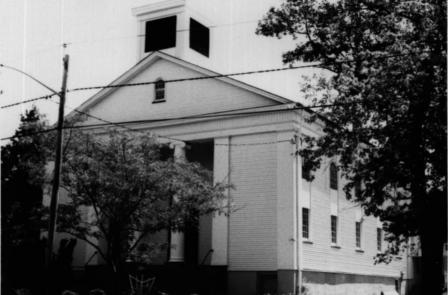

E. Millstone Historic District Franklin Twp., Somerset County, NJ St. Joseph's Church 46 Livingston Avenue Photo by Steven Bauer, 1980 Camera Facing Southeast

E. Millstone Historic District Franklin Twp., Somerset County, NJ Onka House 358 Amwell Road Photo by Steven Bauer 1980 Camera Facing Southwest