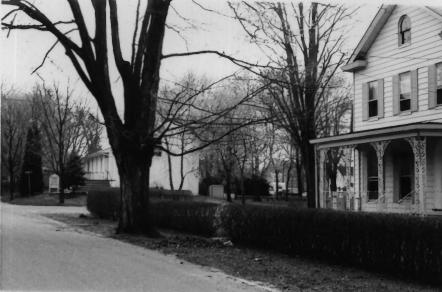

EAST MILLSTONE HISTORIC DISTRICT FRANKLIN TWP., SOMERSET COUNTY, 105 PHOTO BY ANGUS GILLESPIE,

MAY, 1979

5. RAILRAOD R.O.W., FROM WORTMAN STREET OVERPASS. CAMERA FACING WEST

tuan

6. WORTMAN ST., FROM WELSH LANE (66.81-NOT IN DISTRICT; GRAVEYARD). CAMERA FACING SOUTH.