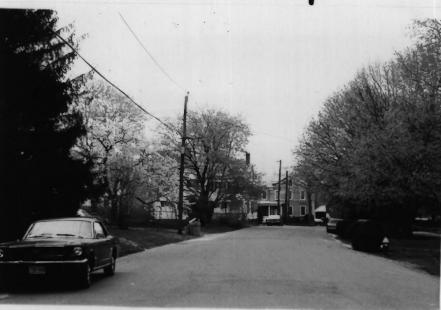

## Wortman Towards Cemetery

EAST MILLSTONE HISTORIC DISTRICT FRANKLIN TWP., SOMERSET CO.,NJ

PHOTO BY ANGUS GILLESPIE, MAY 1979

I. Nortman St., from Anwell Road. Camera facing south, district Degins after bridge. 7)