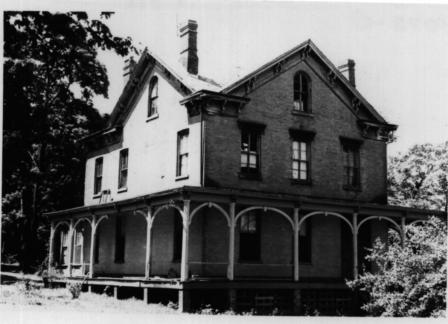

Neg# 02355-11

E. Millstone Historic District Franklin Twp., Somerset County, NJ Van Liew Farmhouse 2371 Amwell Road 45.79.02 Photo by Steven Bauer, 1980 Camera Facing North

E. Millstone Historic District Franklin Twp., Somerset County, NJ St. Joseph's Church Rectory 46 Livingston Avenue 45.66.76 Photo by Steven Bauer, 1980 Camera Facing South

E. Millstone Historic District
Franklin Twp., Somerset County, NJ
Laurie Rubber Factory
39 Market Street
Photo by Steven Bauer, 1980
Camera Facing Northeast

02/346-as

ME. Millstone Historic District Franklin Twp., Somerset County, NJ Laurie Rubber Factory 39 Market Street 45.66.03 Photo by Steven Bauer Camera Facing Northeast