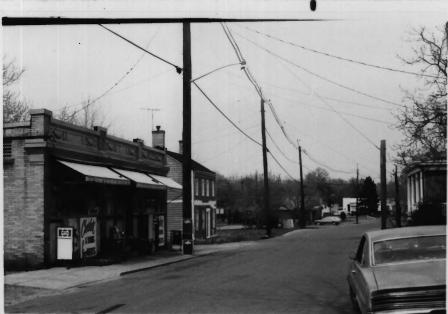

EAST MILLSTONE HISTORIC DISTRICT
FRANKLIN TWP., SOMERSET COUNTY, F

NJ

PHOTO BY ANGUS GILLESPIE,

MAY, 1979

Ituats Luncheonette

NV. Amwell Rd.

34. SOUTH SIDE AMWELL ROAD (78.5, 78.4, 78.3). camera facing east. EAST MILLSTONE HISTORIC DISTRICT/ FRANKLIN TWP.. SOMERSET COUNTY. N.I Fast MAY. 1979

PHOTO BY ANGUS GILLESPIE. House or Right 13 2366 Amurell Rd

35. SOUTH SIDE AMWELL ROAD, AT FRANKLIN (78.5, 78.4) Franklin CAMERA FACING EAST.

FAST MILLSTONE HISTORIC DISTRICT FRANKLIN TWP., SOMERSET COUNTY, NJ PHOTO BY ANGUS GILLESPIE, MAY. 1979