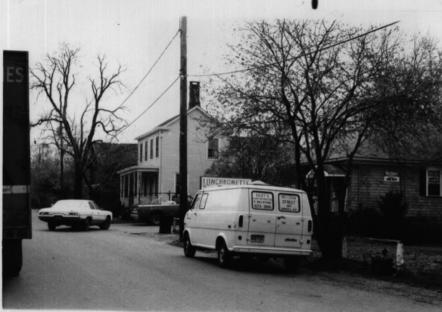

EAST MILLSTONE HISTORIC DISTRICT FRANKLIN TWP., SOMERSET COUNTY, NJ

PHOTO BY ANGUS GILLESPIE,
MAY, 1979

7. SOUTH SIDE OF WELSH LANE (66.68-OUTSIDE OF DISTRICT). CAMERA FACING WEST.

Lunc

West

NORTH SIDE OF WELSH LANE (66.63, 66.64). CAMERA FACING N.W.

EAST MILLSTONE HISTORIC DISTRICT FRANKLIN TWP., SOMERSET COUNTY, NJ

PHOTO BY ANGUS GILLESPIE, MAY, 1979

8

WELSH'S LANE (66.54, 66.30).
CAMERA FACING WEST.

10. EAST SIDE OF FRANKLIN ST. AT WELSH'S LANE. (66.54, 66.53, 66.52, 66.51, 66.50, 40.06). CAMERA FACING SOUTH. EAST MILLSTONE HISTORIC DISTRICT FRANKLIN TWP., SOMERSET COUNTY, PHOTO BY ANGUS GILLESPIE,