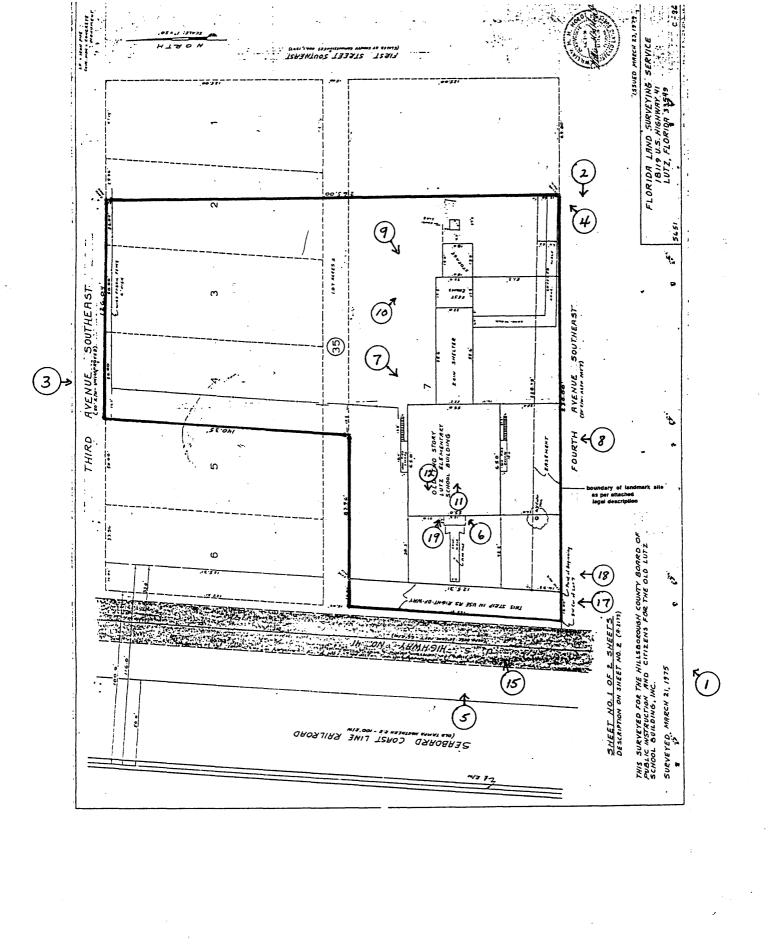

Places Continuation Sheet**

| Photos         | 3    | Old Lutz Elementary School, |
|----------------|------|-----------------------------|
| Section number | Page | Lutz, Hillsborough Co., FL  |

- 3) David Adams4) March 15, 19936) W (main) elevation; camera facing E7) 15 of 19
- 16 3) David Adams
  4) March 15, 1993
  6) Closeup of cupola
  7) 16 of 19
- 17 6) View along E edge of U.S. 41 R.O.W. (W boundary) from S.W. corner of site; camera facing N
  - 7) 17 of 19
- 18 3) Rebecca Spain Schwarz
  - 4) June 13, 1996
  - 5) Florida Department of Transportation, District 7
  - 6) W boundary, after removal of sidewalk and flag pole; camera facing N
  - 7) 18 of 19
- 19 3) David Adams
  - 4) March 15, 1993
  - 6) Detail of fanlight window over main entrance; camera facing E
  - 7) 19 of 19



# Photo # and direction

THE OLD LUTZ
ELEMENTARY SCHOOL
18119 U. S. HIGHWAY 41 Hillsborough County

HISTORIC
Tampa/Hillsborough County
Preservation Board

TAMPA FL



Figure 1