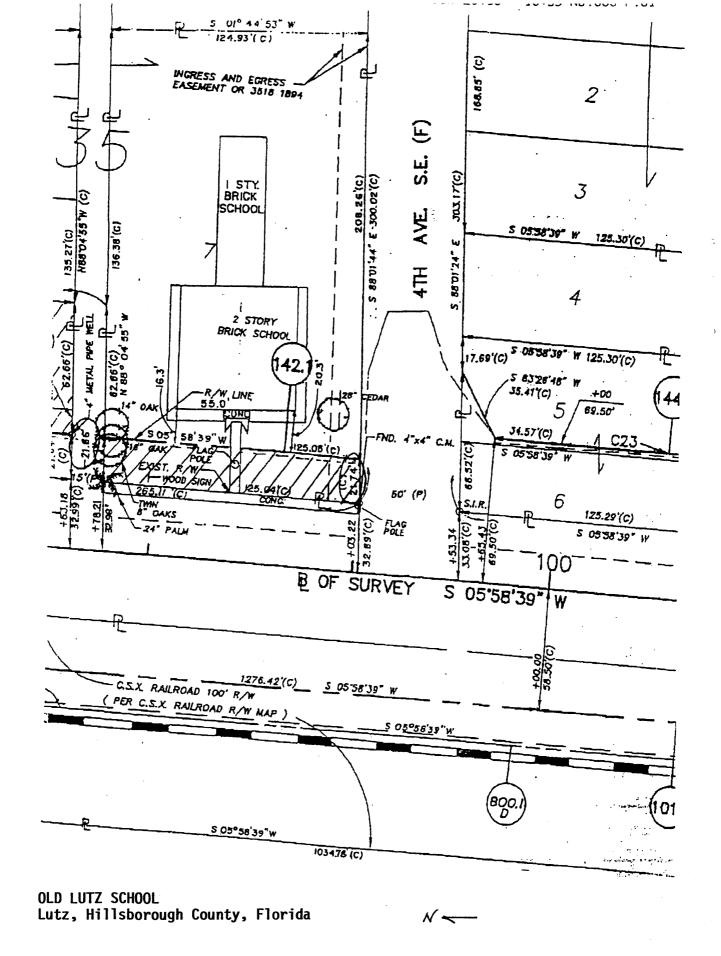

Lutz, Hillsborough Co., FL  |

- 3) David Adams4) March 15, 19936) W (main) elevation; camera facing E7) 15 of 19
- 16 3) David Adams
  4) March 15, 1993
  6) Closeup of cupola
  7) 16 of 19
- 17 6) View along E edge of U.S. 41 R.O.W. (W boundary) from S.W. corner of site; camera facing N
  - 7) 17 of 19
- 18 3) Rebecca Spain Schwarz
  - 4) June 13, 1996
  - 5) Florida Department of Transportation, District 7
  - 6) W boundary, after removal of sidewalk and flag pole; camera facing N
  - 7) 18 of 19
- 19 3) David Adams
  - 4) March 15, 1993
  - 6) Detail of fanlight window over main entrance; camera facing E
  - 7) 19 of 19



# Photo # and direction

THE OLD LUTZ
ELEMENTARY SCHOOL
18119 U. S. HIGHWAY 41 Hillsborough County

HISTORIC
Tampa/Hillsborough County
Preservation Board

TAMPA FL



Figure 1