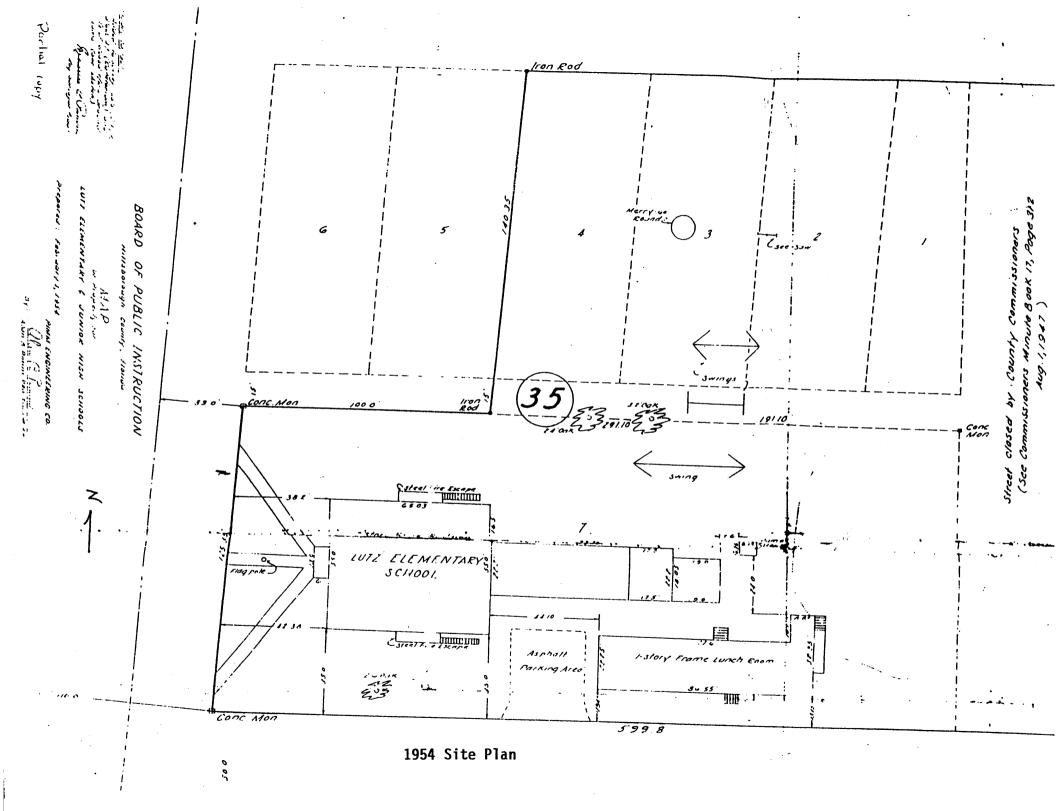

ough Co., FL  |

- 3) David Adams4) March 15, 19936) W (main) elevation; camera facing E7) 15 of 19
- 16 3) David Adams
  4) March 15, 1993
  6) Closeup of cupola
  7) 16 of 19
- 17 6) View along E edge of U.S. 41 R.O.W. (W boundary) from S.W. corner of site; camera facing N
  - 7) 17 of 19
- 18 3) Rebecca Spain Schwarz
  - 4) June 13, 1996
  - 5) Florida Department of Transportation, District 7
  - 6) W boundary, after removal of sidewalk and flag pole; camera facing N
  - 7) 18 of 19
- 19 3) David Adams
  - 4) March 15, 1993
  - 6) Detail of fanlight window over main entrance; camera facing E
  - 7) 19 of 19



# Photo # and direction

THE OLD LUTZ
ELEMENTARY SCHOOL
18119 U. S. HIGHWAY 41 Hillsborough County

HISTORIC
Tampa/Hillsborough County
Preservation Board

TAMPA FL



Figure 1