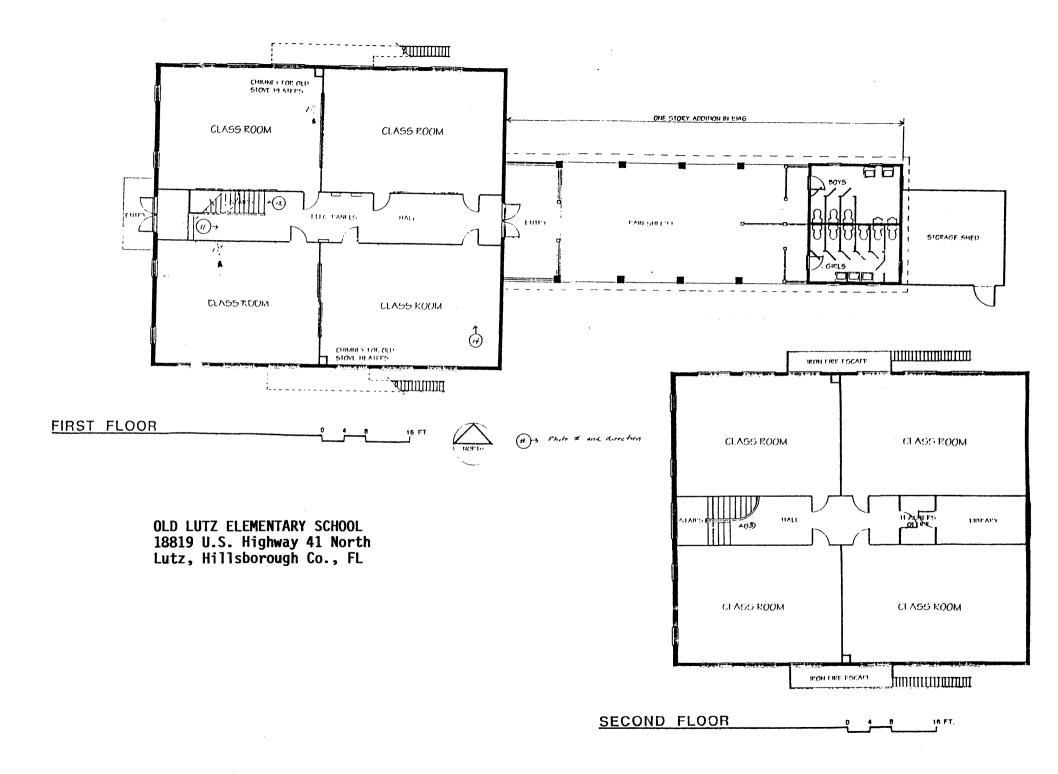

gh Co., FL  |

- 3) David Adams4) March 15, 19936) W (main) elevation; camera facing E7) 15 of 19
- 16 3) David Adams
  4) March 15, 1993
  6) Closeup of cupola
  7) 16 of 19
- 17 6) View along E edge of U.S. 41 R.O.W. (W boundary) from S.W. corner of site; camera facing N
  - 7) 17 of 19
- 18 3) Rebecca Spain Schwarz
  - 4) June 13, 1996
  - 5) Florida Department of Transportation, District 7
  - 6) W boundary, after removal of sidewalk and flag pole; camera facing N
  - 7) 18 of 19
- 19 3) David Adams
  - 4) March 15, 1993
  - 6) Detail of fanlight window over main entrance; camera facing E
  - 7) 19 of 19



# Photo # and direction

THE OLD LUTZ
ELEMENTARY SCHOOL
18119 U. S. HIGHWAY 41 Hillsborough County

HISTORIC
Tampa/Hillsborough County
Preservation Board

TAMPA FL



Figure 1