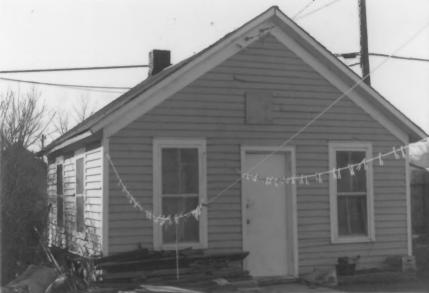

## Lafayette Thematic District!

Lafayette House 600 E. Simpson (washouse) Lafayette, Colorado Photographer - Manuel Weiss 19 January, 1982 Negative location - Colorado Historical Society Direction of Camera - Southwest #26A