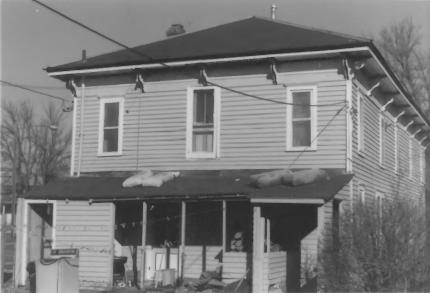

Lafayette Thematic District Lafayette House 600 E. Simpson Lafayette, Colorado Photographer - Manuel Weiss 19 January, 1982 Negative location - Colorado Historical Society Direction of Camera - North

#25A