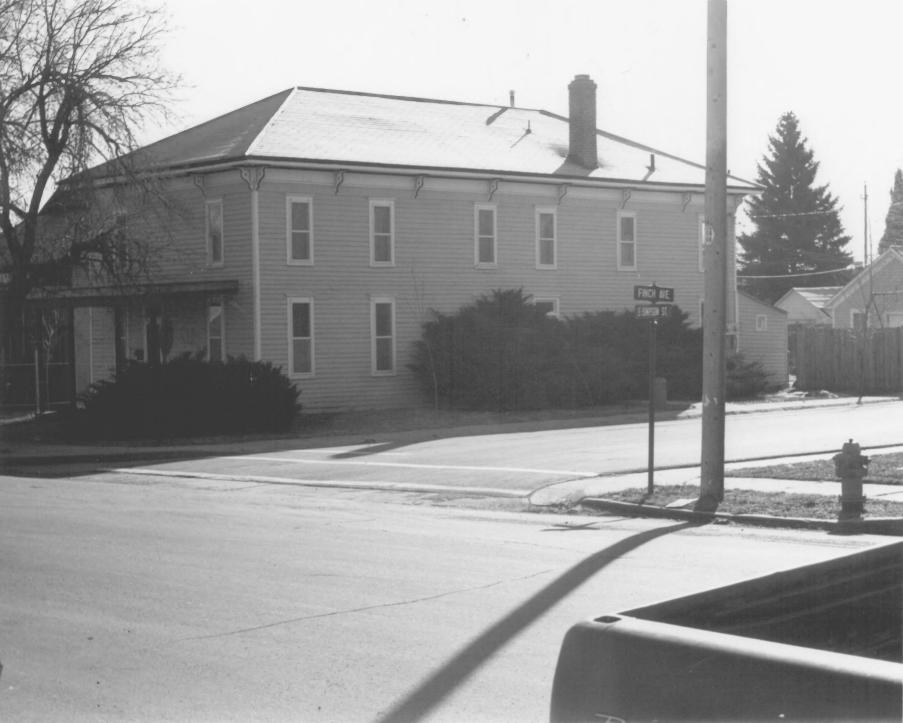

Lafayette Thematic District Lafayette House 600 E. Simpson Lafayette, Colorado Photographer - Manuel Weiss 7 January, 1982 Negative location - Colorado Historical Society Direction of Camera - Southeast