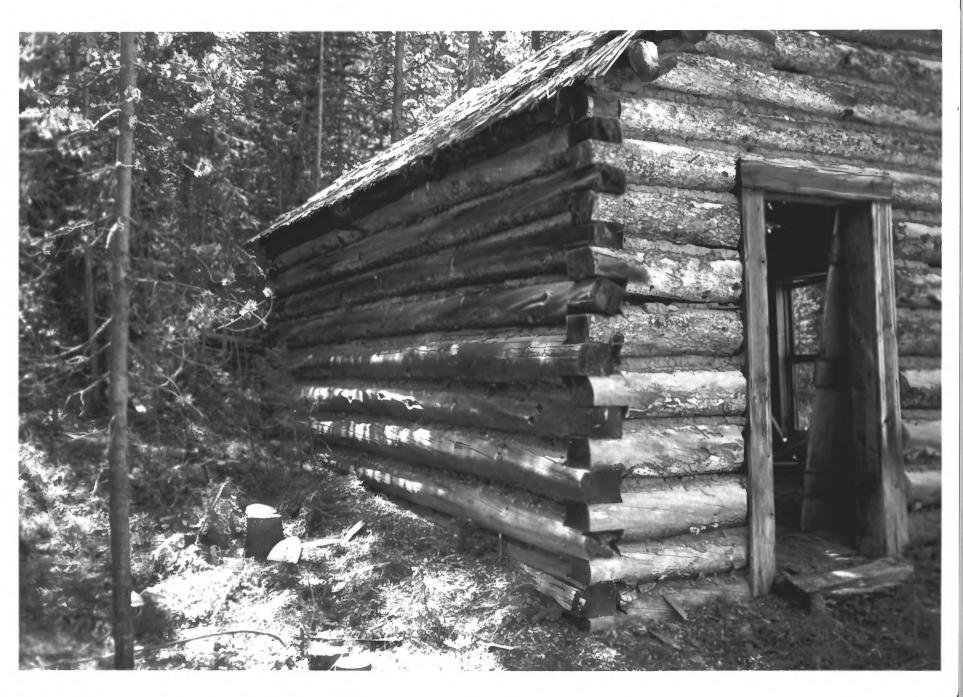

View from northwest

Photograph 2 of 4

Braddock Gold Mining and Milling Company Log Building Vicinity of Thunder City, Valley County, Idaho

Photograph by Robert G. Stevens 1984

Negative in Robert G. Stevens private collection