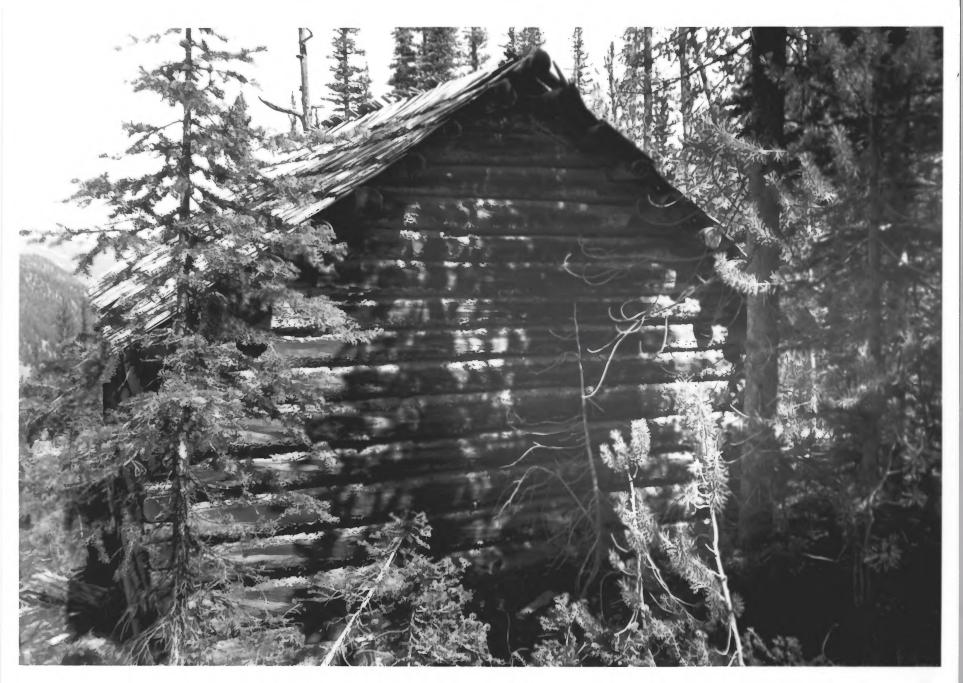

Braddock Gold Mining and Milling Company Log Building Vicinity of Thunder City, Valley County, Idaho Photograph by Robert G. Stevens 1984 Negative in Robert G. Stevens private collection View from west

Photograph 1 of 4



Braddock Gold Mining and Milling Company Log Building Vicinity of Thunder City, Valley County, Idaho

Photograph by Robert G. Stevens 1984

Negative in Robert G. Stevens private collection

View from northwest

Photograph 2 of 4



Braddock Gold Mining and Milling Company Log Building Vicinity of Thunder City, Valley County, Idaho

Photograph by Robert G. Stevens 1984

Negative in Robert G. Stevens private collection

View from south

Photograph 3 of 4



Braddock Gold Mining and Milling Company Log Building Vicinity of Thunder City, Valley County, Idaho

Photograph by Robert G. Stevens 1984

Negative in Robert G. Stevens private collection

701-1-1-6

View from east

Photograph 4 of 4