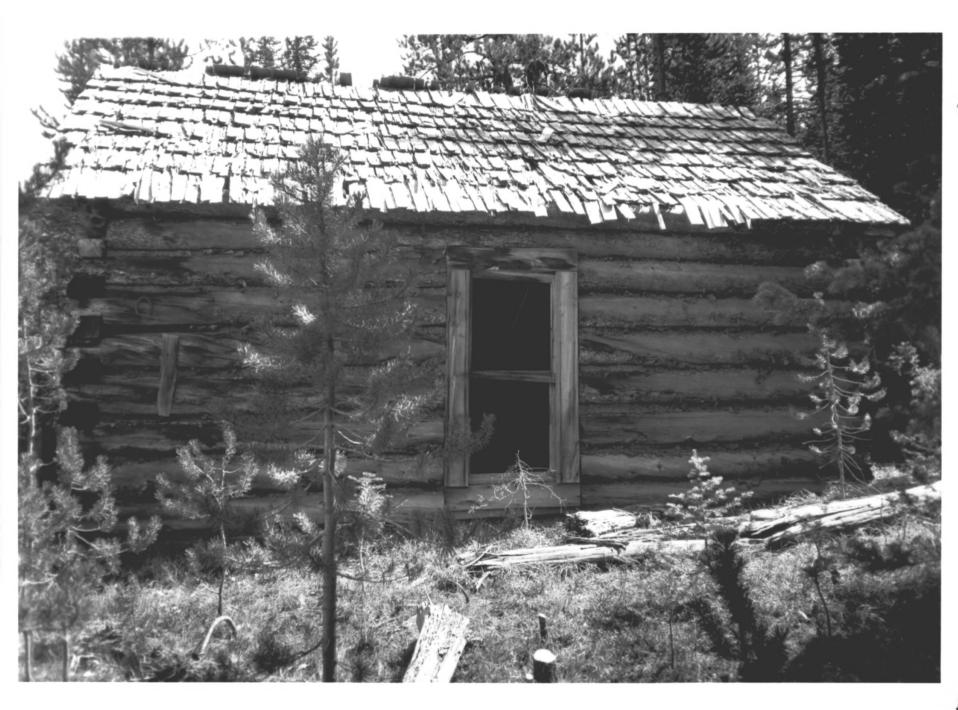

View from south

Photograph 3 of 4

Braddock Gold Mining and Milling Company Log Building Vicinity of Thunder City, Valley County, Idaho

Photograph by Robert G. Stevens 1984

Negative in Robert G. Stevens private collection