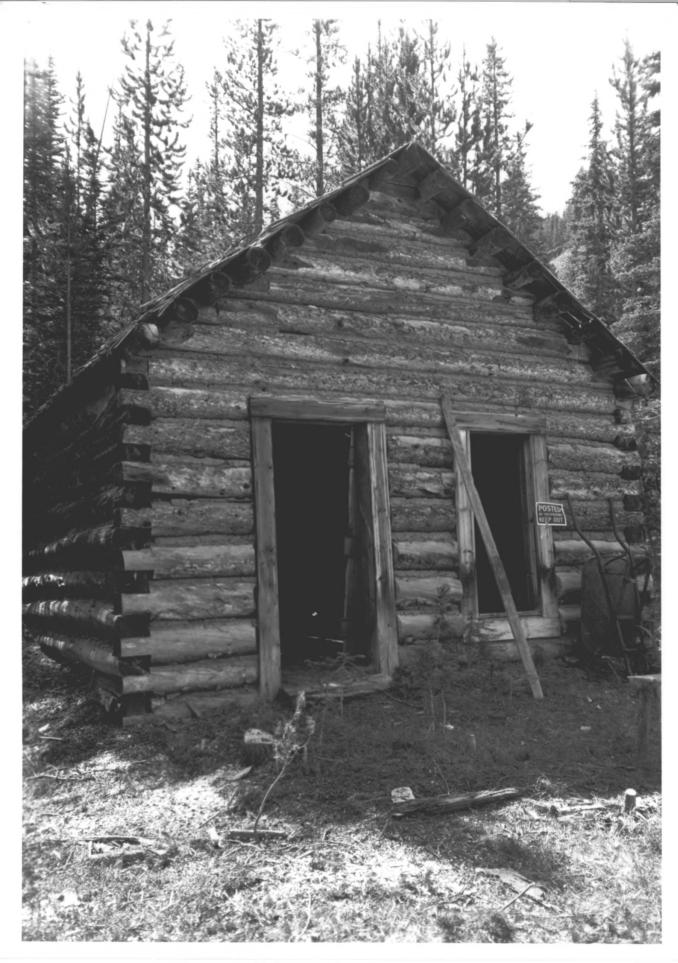

Braddock Gold Mining and Milling Company Log Building Vicinity of Thunder City, Valley County, Idaho Photograph by Robert G. Stevens 1984 Negative in Robert G. Stevens private collection View from west

Photograph 1 of 4

Braddock Gold Mining and Milling Company Log Building Vicinity of Thunder City, Valley County, Idaho

Photograph by Robert G. Stevens 1984

Negative in Robert G. Stevens private collection