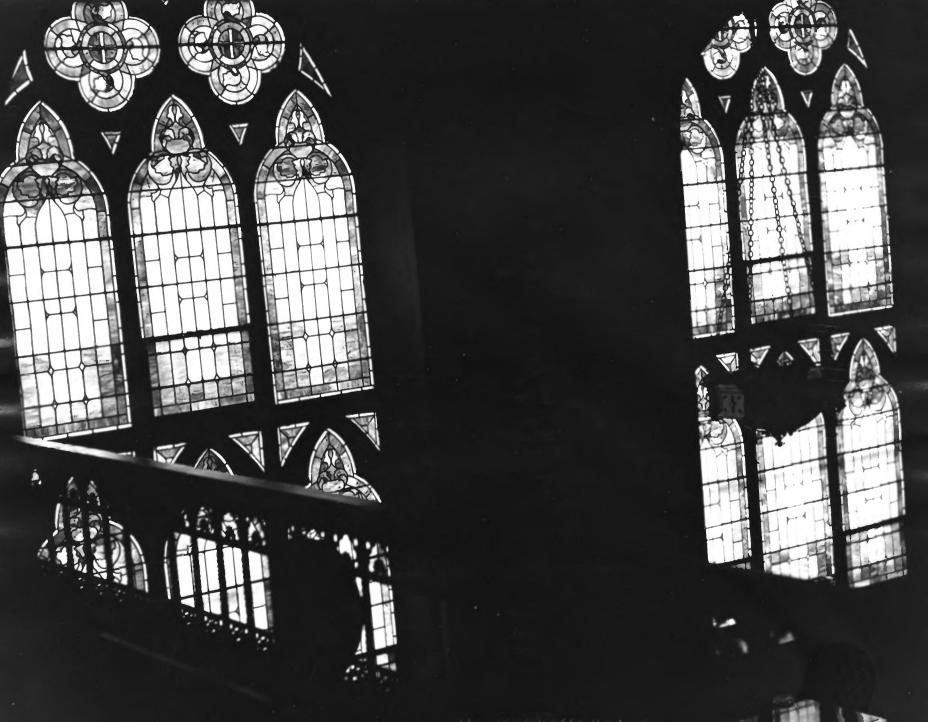

Photo View: Exterior street level showing stone stair and Hutton addition.

JUL 26 1977

Photo Date: September, 1976

Photo Credit: Nancy A. Thomas

Photo View: Great Hall from Balcony (this photo is reversed left to right) JUL 26 1977