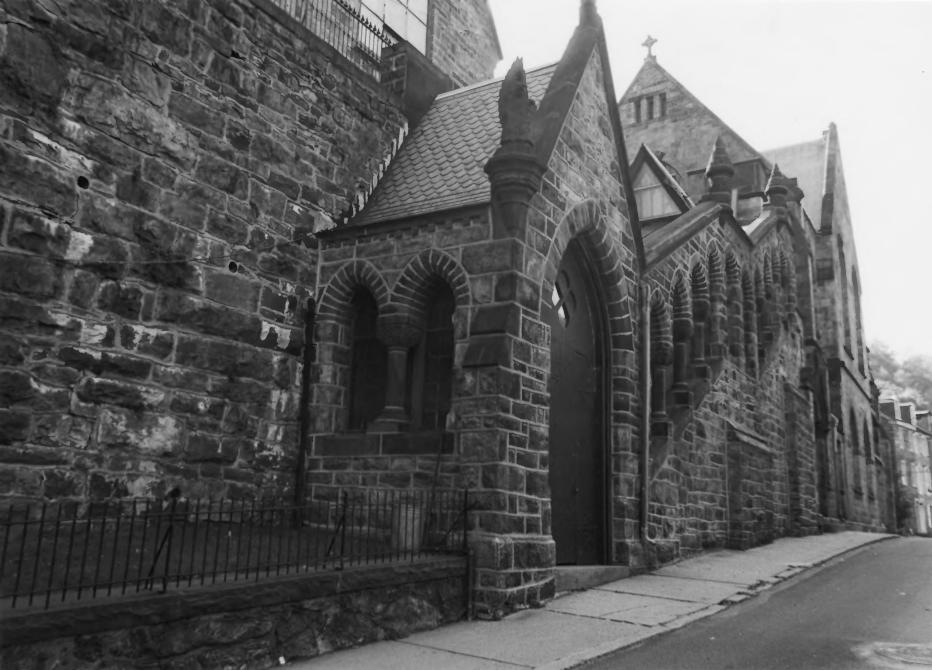

Photo View: Exterior street level showing stone stair and Hutton addition.

JUL 26 1977

Photo Date: September, 1976

Photo Credit: Nancy A. Thomas

Photo View: Great Hall from Balcony (this photo is reversed left to right) JUL 26 1977