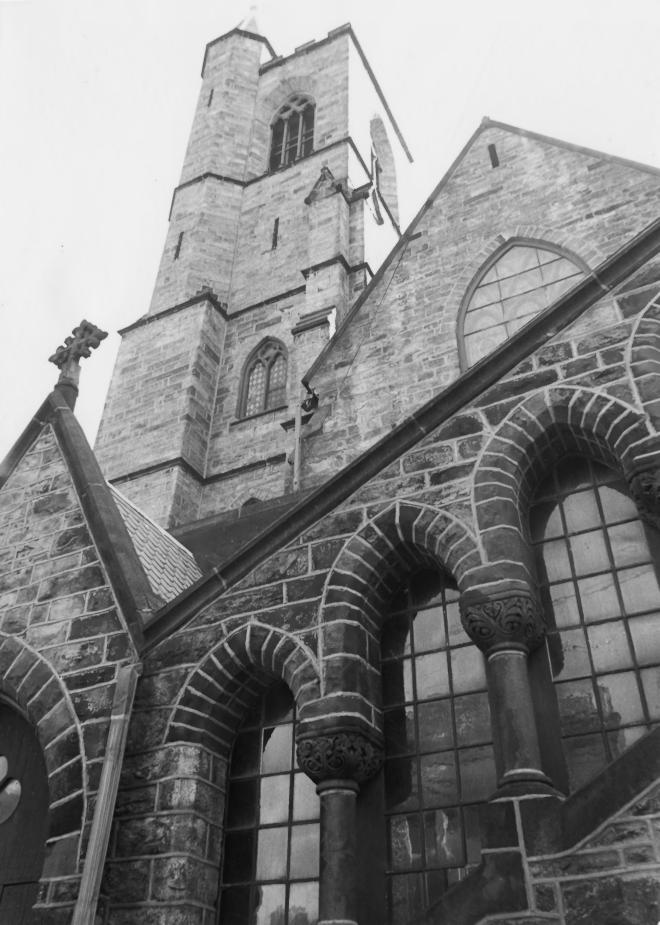

## ST. MARK'S EPISCOPAL CHURCH Carbon County, Pa DEC 6 1976

Photo Date: September, 1976

Photo Credit: Nancy A. Thomas
Jim Thorpe, Pa.
Photo View: Exterior stone stair
to tower.

JUL 26 1977

ST. MARK'S EPISCOPAL CHURCH -Carbon County, pu 1976 Photo Date: September, 1976 Photo Credit: Nancy A. Thomas Jim Thorpe, Pa.