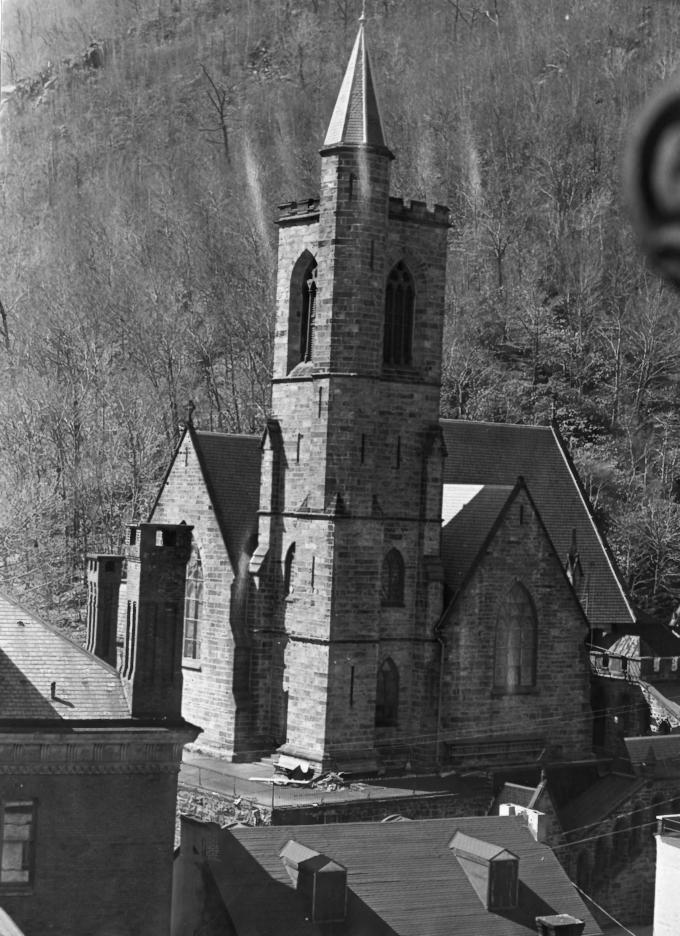

## ST. MARK'S EPISCOPAL CHURCH Carbon County, DEC 6 1976 Photo Date: September, 1976

Photo Credit: Nancy A. Thomas Jim Thorpe, Pa.

Photo View: Exterior Church level from Court House Tower

JUL 26 1977