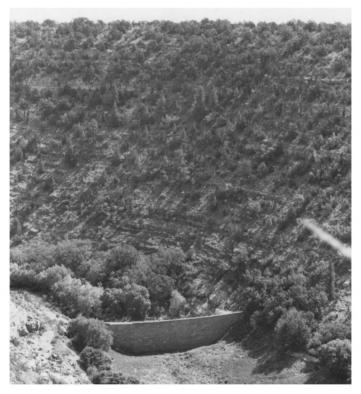

Walnut Canyon Dam JAN 8 1979 Arizona Looking east COCONINO COUNTY Dark area in lower left corner of dam is portion damaged by dynamite Date: 1977 Negative at ASPB