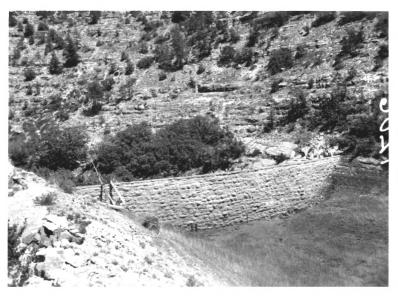

## JAN 2 9 1979

Malnut Canyon Dam Arizona Looking southwest Showing face of dam Date: 1968 Negative: Dave Rees

JAN 8 1979 COCONIONOCO.