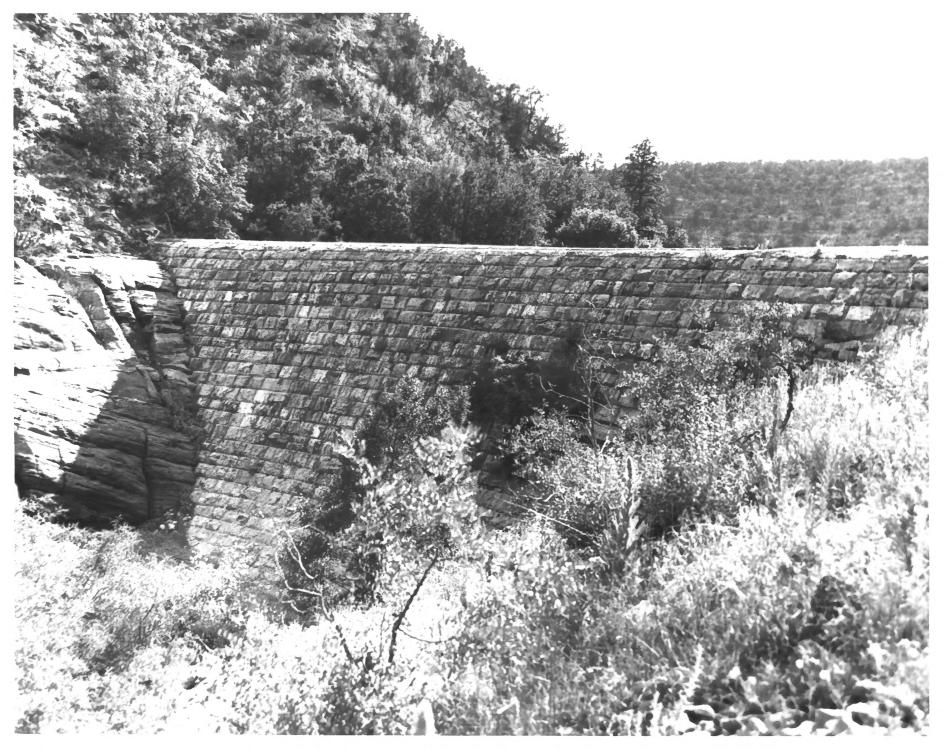

## JAN 2 9 1979

Malnut Canyon Dam Arizona Looking southwest Showing face of dam Date: 1968 Negative: Dave Rees

JAN 8 1979 COCONIONOCO.