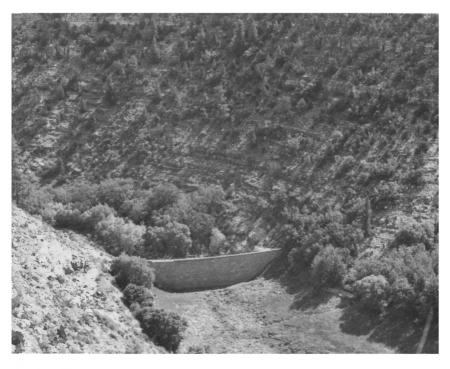

## JAN 2 9 1979

- Walnut Canyon Dam Arizona
- Looking east Showing depth of canyon Date: 1977
- Negative at ASPB

Walnut Canyon Dam Arizona Looking southeast

#3

- Showing dam before dynamite damage Date: 1935
- Negative at Walnut Canyon National Monument