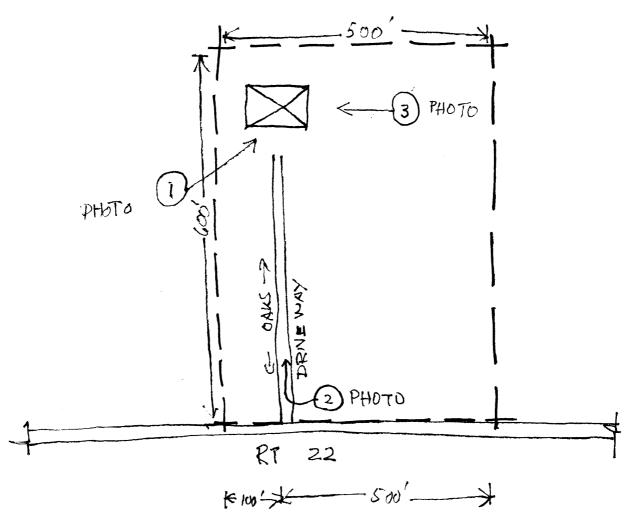

|                                                                                     |                                                                                                         |



SKETCH MAP