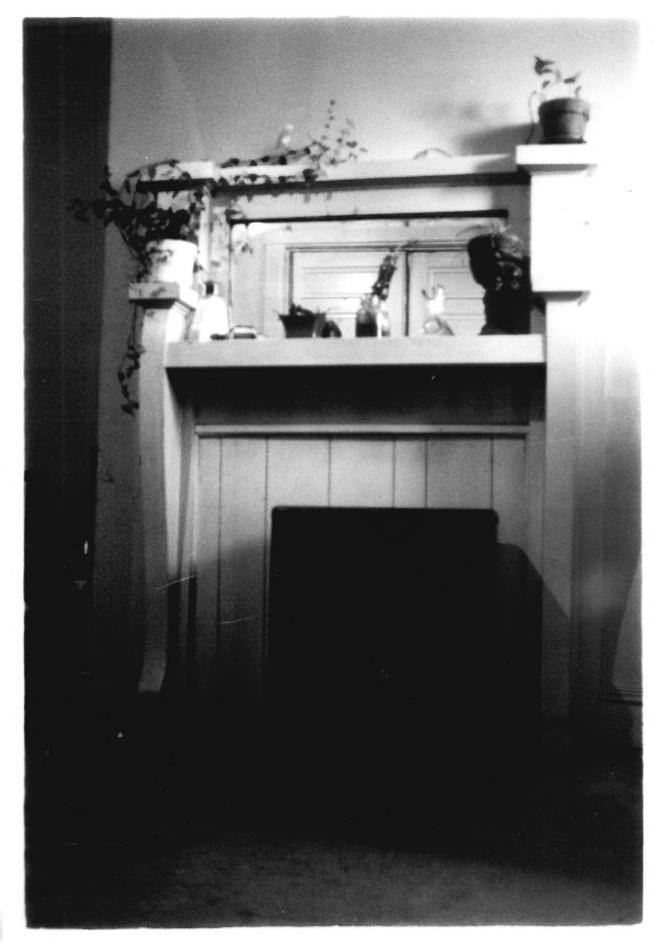

ALEX WILLIAMS HOUSE Jackson, Hinds County, Mississippi Adele Cramer August, 1978 Mississippi Department of Archives and History Stairway, looking northwest. Photo 2 of 3 JUL 3 1979 MAY 1 1979

ALEX WILLIAMS HOUSE Jackson, Hinds County, Mississippi Adele Cramer August, 1978 Mississippi Department of Archives and History Hall mantelpiece on north wall, looking north. Mirror reflects double sliding doors. Photo 3 of 3