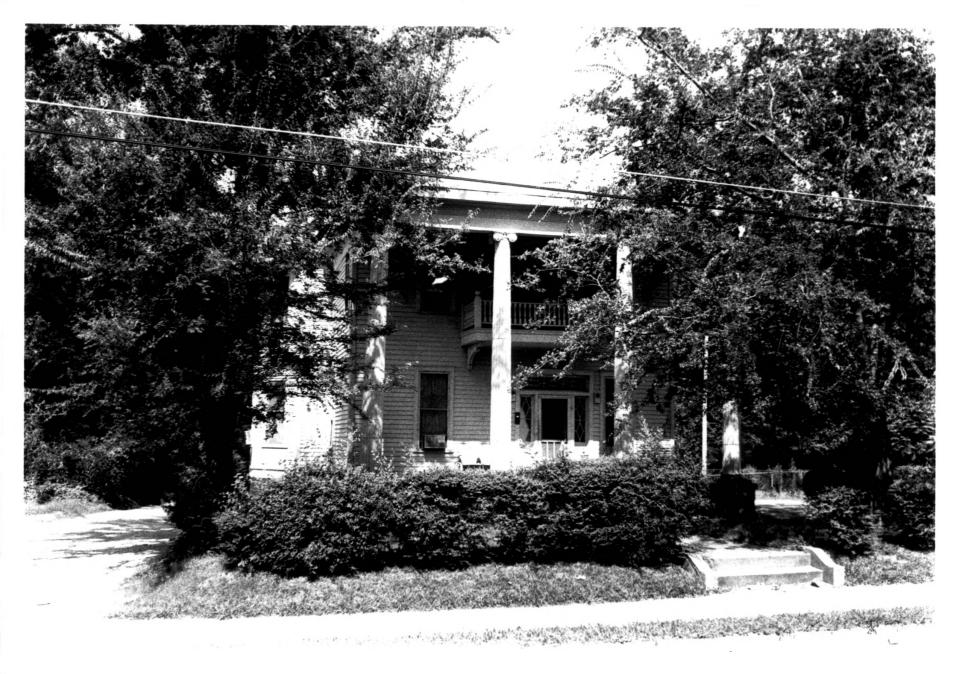

ALEX WILLIAMS HOUSE Jackson, Hinds County, Mississippi Adele Cramer August, 1978 Mississippi Department of Archives and History Facade (east elevation), looking west. Photo 1 of 3

MAY 1 1979

000 JUL 3 1979