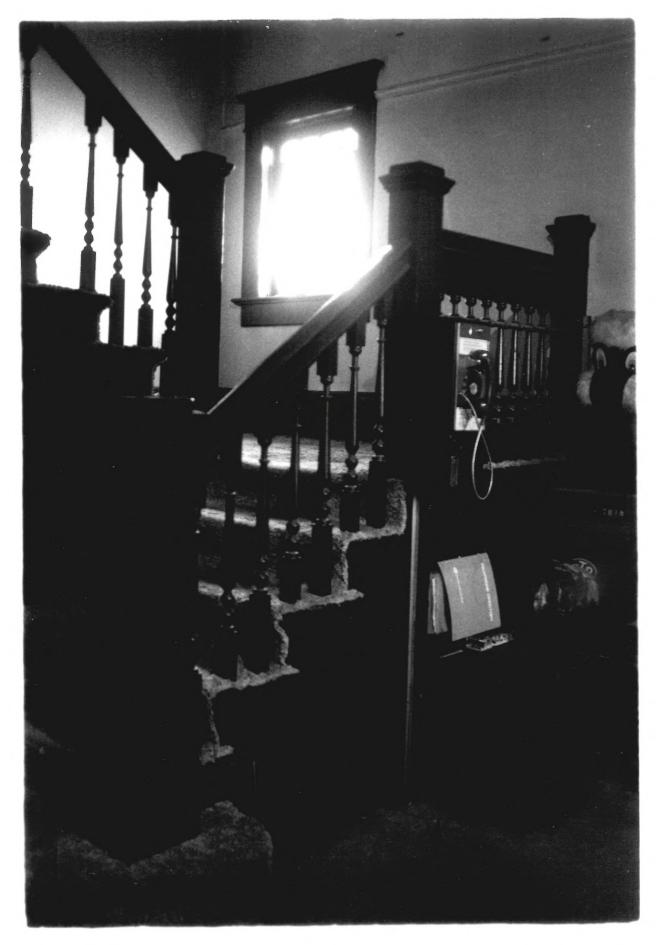

ALEX WILLIAMS HOUSE Jackson, Hinds County, Mississippi Adele Cramer August, 1978 Mississippi Department of Archives and History Stairway, looking northwest. Photo 2 of 3 JUL 3 1979 MAY 1 1979

ALEX WILLIAMS HOUSE Jackson, Hinds County, Mississippi Adele Cramer August, 1978 Mississippi Department of Archives and History Hall mantelpiece on north wall, looking north. Mirror reflects double sliding doors. Photo 3 of 3