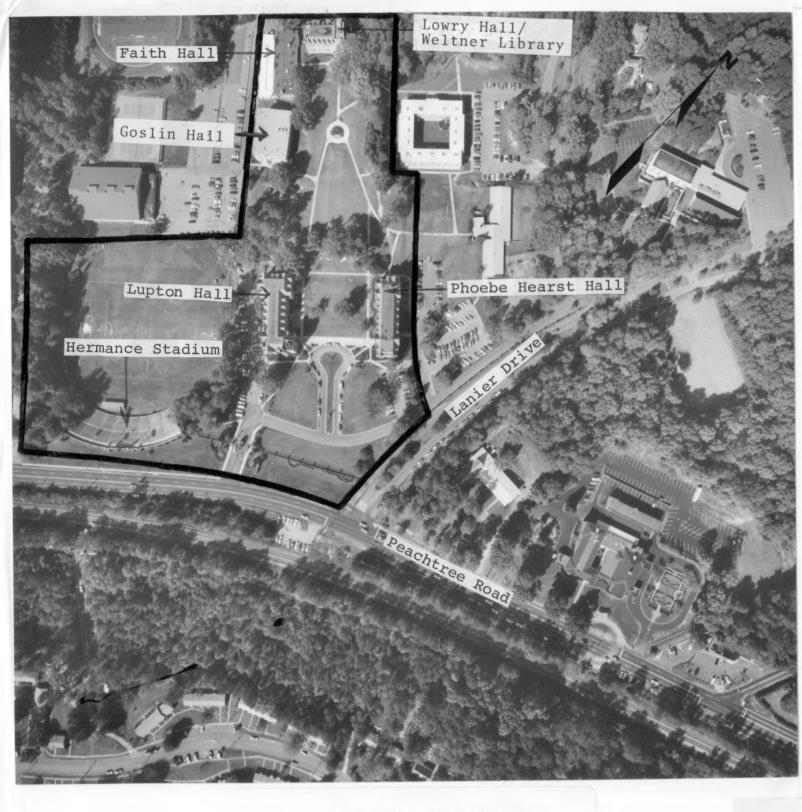

## SITE PLAN/BOUNDARY MAP

OGLETHORPE UNIVERSITY HISTORIC DISTRICT ATLANTA, DEKALB CO., GA 1' = 200' Source: GA Dept. of Transportation DOE Date: 1985 Key: The nominated district is outlined by a heavy black line. All historic and nonhistoric buildings are identified directly on the map.