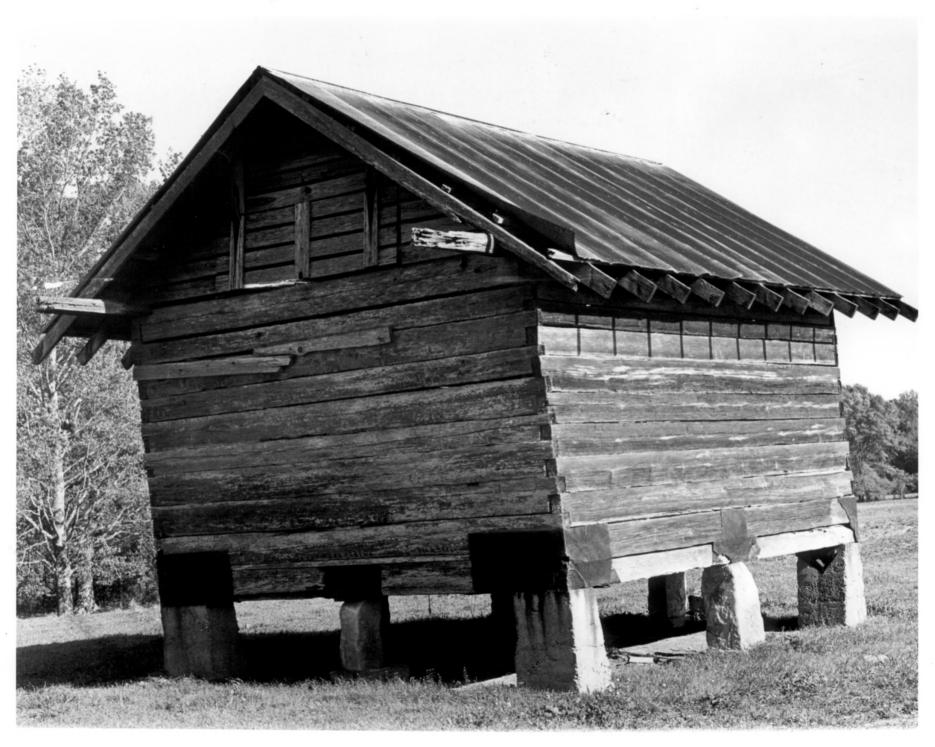

Mount Hope, Route 2, log storage building southeast of main house Hazlehurst vicinity, Copiah County, Mississippi Mississippi Department of Archives and History Michael Fazio April, 1984 Photo 4 of 4