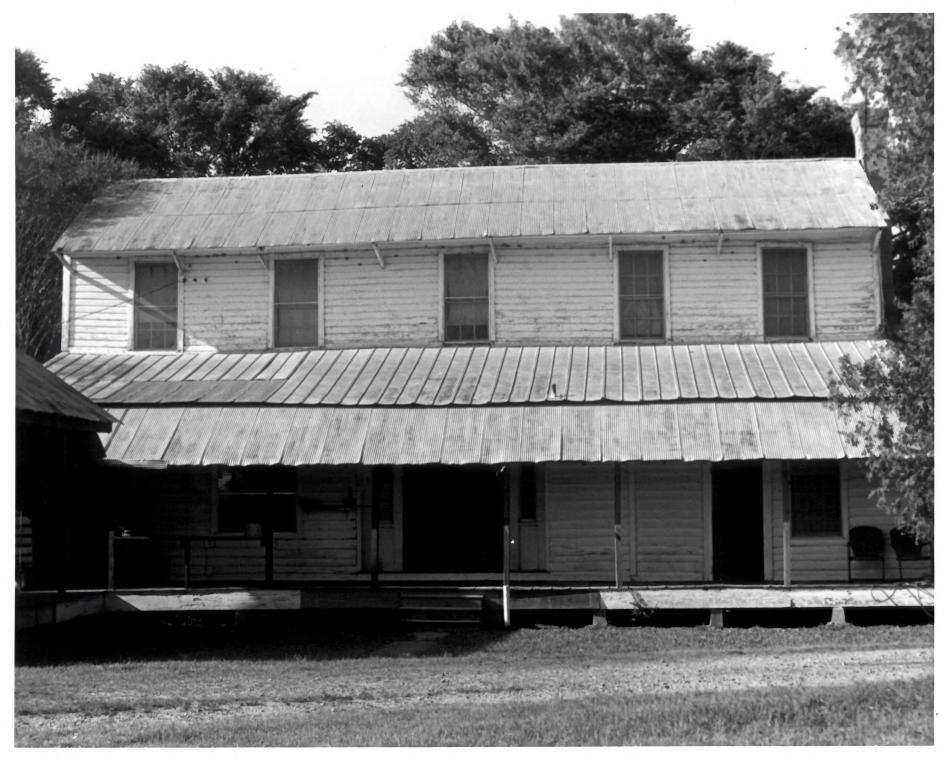

Mount Hope, Route 2, front facade, view to southwest Hazlehurst vicinity, Copiah County, Mississippi Mississippi Department of Archives and History Michael Fazio April, 1984 Photo 1 of 4

Mount Hope, Route 2, rear elevation, view to north Hazlehurst vicinity, Copiah County, Mississippi Mississippi Department of Archives and History Michael Fazio April, 1984 Photo 2 of 4