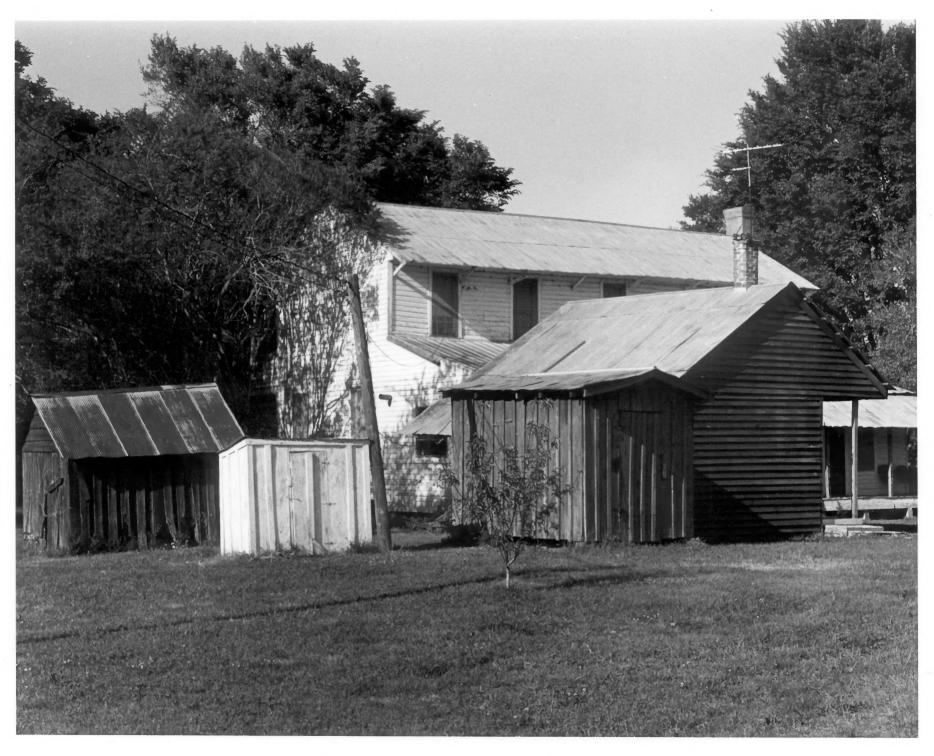

Mount Hope, Route 2, rear elevation and outbuildings, view to northeast Hazlehurst vicinity, Copiah County, Mississippi. Mississippi Department of Archives and History Michael Fazio April, 1984 Photo 3 of 4