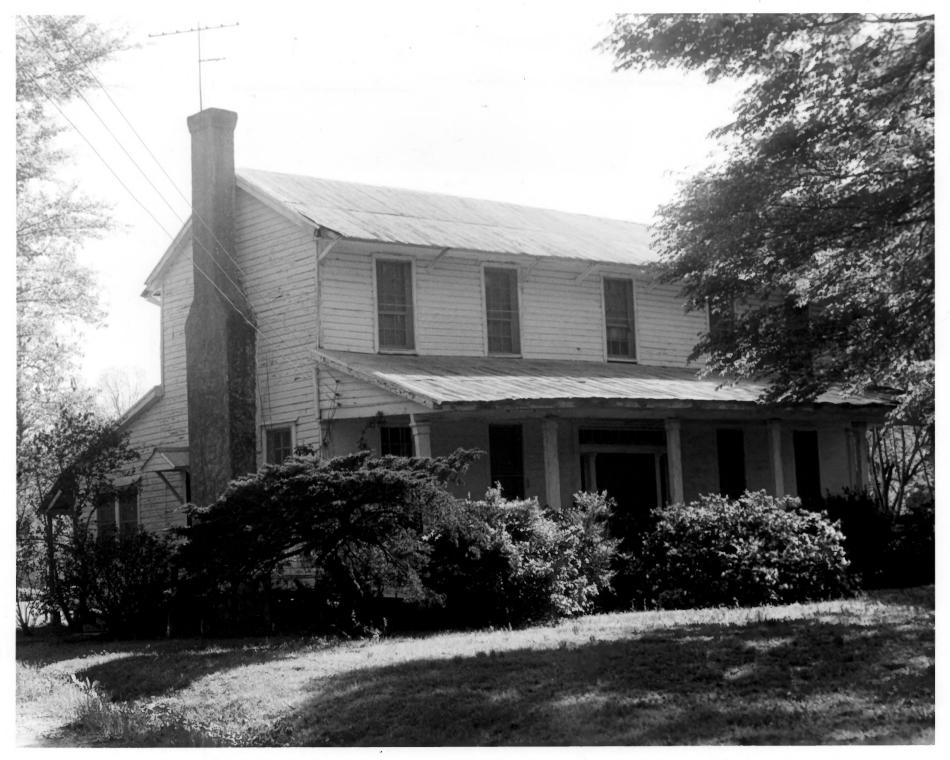

Mount Hope, Route 2, front facade, view to southwest Hazlehurst vicinity, Copiah County, Mississippi Mississippi Department of Archives and History Michael Fazio April, 1984 Photo 1 of 4

Mount Hope, Route 2, rear elevation, view to north Hazlehurst vicinity, Copiah County, Mississippi Mississippi Department of Archives and History Michael Fazio April, 1984 Photo 2 of 4