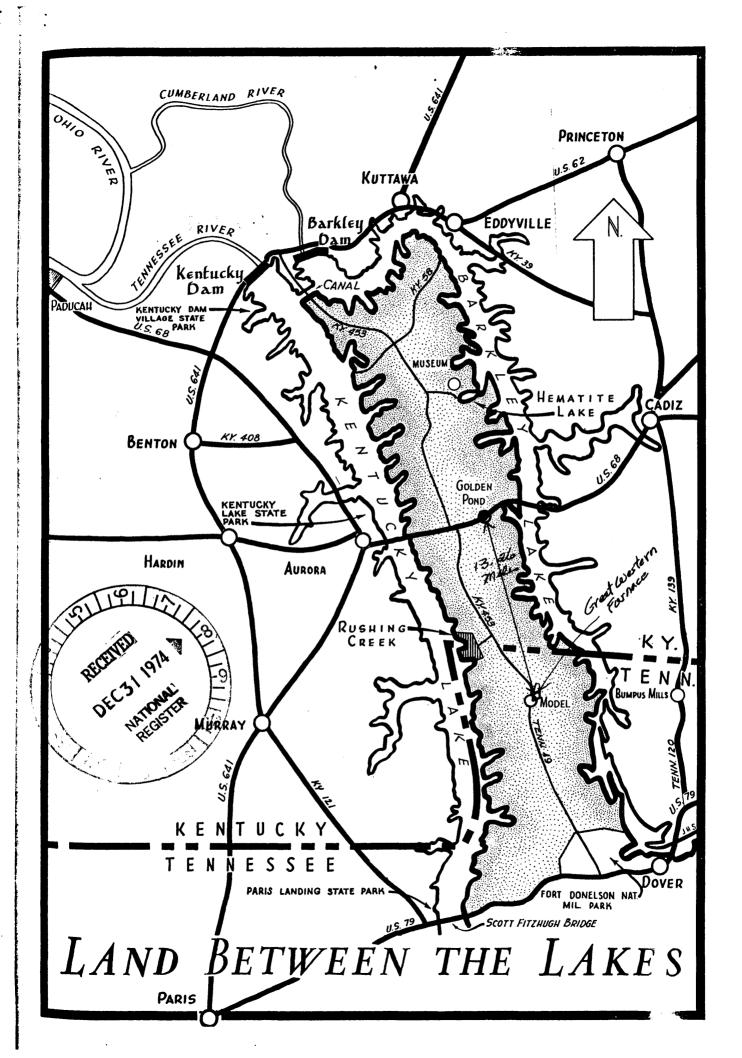

|                                         |         |  |  |
|                                       | ******                                                                                                                                                            |                                                                                |                      |              |                                                                           |                                                          | Date                           |                                         |                                    |                                         |         |  |  |

RECEIVED DEC31 1974 Barkley? NATIONAL REGISTER Kentucky Dam Great Western Furnace