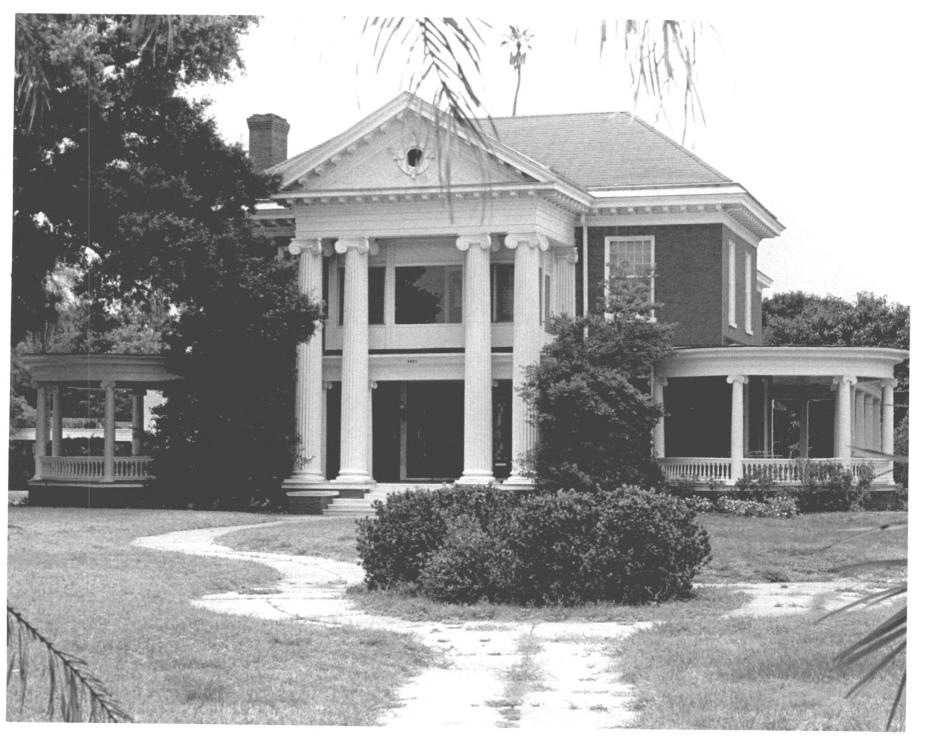

## PROPERTY PHOTOGRAPH FORM

(Type all entries - attach to or enclose with photograph)

| 1. NAME                        |                      | NUMERIC CODE (Assigned by NPS) |
|--------------------------------|----------------------|--------------------------------|
| COMMON                         | AND/OR HISTORIC      | No.                            |
|                                | £                    | SEP 4 1974                     |
| Stovall House                  |                      |                                |
| 2. LOCATION                    |                      | TOWN                           |
| STATE                          | COUNTY               |                                |
| Florida                        | Hillsborough         | Tampa                          |
| STREET AND NUMBER              |                      | -                              |
|                                |                      |                                |
| 4621 Bayshore Boulev           | ard                  |                                |
| 3. PHOTO REFERENCE             |                      | NEGATIVE FILED AT              |
| PHOTO CREDIT                   | DATE                 | Div. of Archives, Histo        |
|                                |                      |                                |
| Gary Englehardt                | July, 1973           | & Records Management           |
| 4. IDENTIFICATION              |                      | 611100                         |
| DESCRIBE VIEW, DIRECTION, ETC. |                      |                                |
|                                |                      | DECEMEN                        |
| East facade                    |                      | NECEIVED (                     |
|                                |                      | FEB 2 1 1974                   |
| \                              | ,                    | 1444                           |
| DDODEDTY OF                    | Tire Manual          | NATIONAL                       |
| PROPERTY OF                    | THE NATIONAL DECICA  | REGISTE A                      |
| 7                              | HILL INCHINAL MENING | ICN V                          |