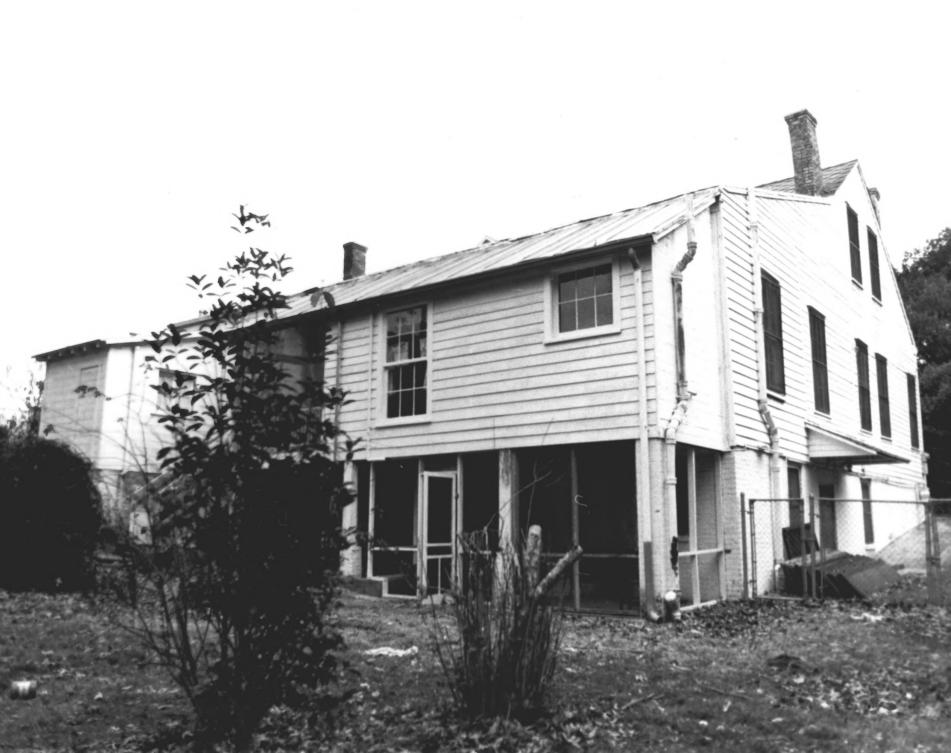

Natchez, Adams County, Mississippi Mary W. Miller--December 1979

BELVIDERE

Looking northerly, the rear and southeasterly elevation.

Photo 4 of 4

ADD 0 1000 FEB 2 0 1980