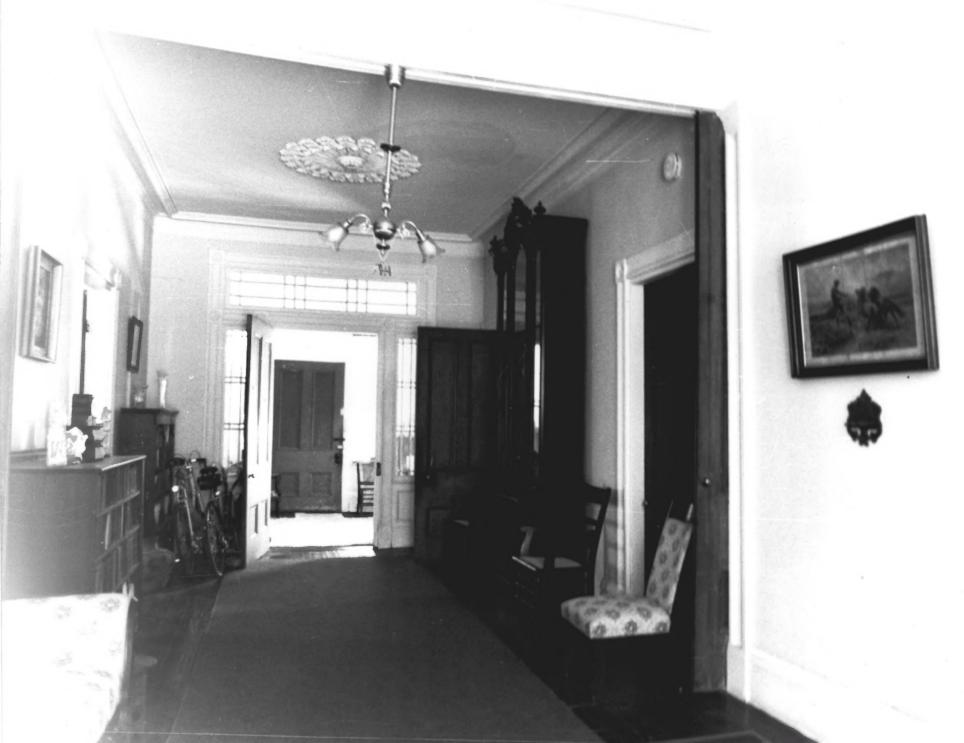

## BELVIDERE Natchez, Adams Co., Mississippi

Mary W. Miller--December 1979

Looking southwesterly, the main hallway showing the sliding doors and plaster center piece. FEB 2 0 1980

Photo 3 of 4 APR 8 1980