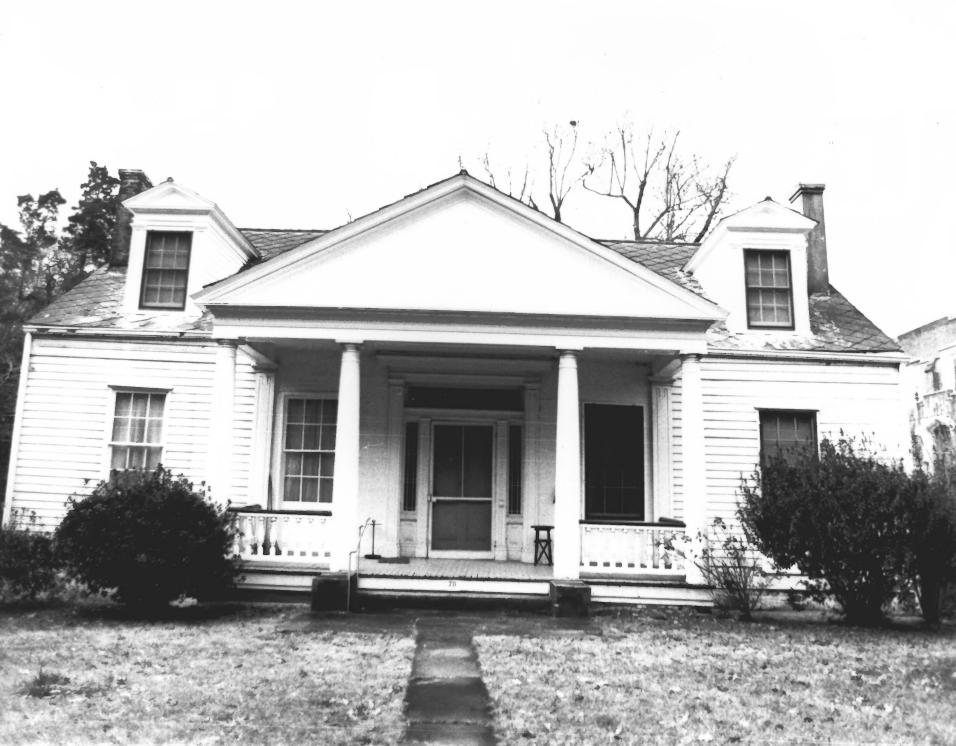

BELVIDERE APR 8 1980 Natchez, Adams Co., Mississippi

Mary W. Miller--December 1979

The northeasterly facade elevation, viewed from the junction of front walk and public sidewalk.

Photo 1 of 4 **FEB 2 0 1980** 