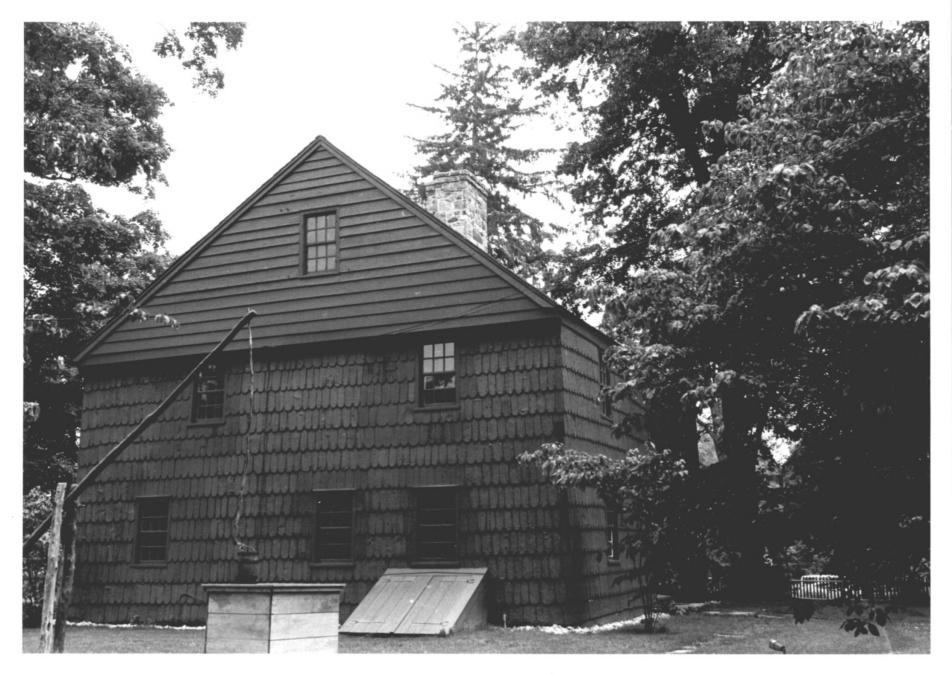

Knapp Tavern, Greenwich, CT.
Photographer: TRBrown, June 15, 1976
Neg. filed: Ct. Historical Commission,
Hartford, Ct.
View looking E showing well and west
and part of south sides of house.
Photograph # 60f7

Fairfield County SEP 15 1977