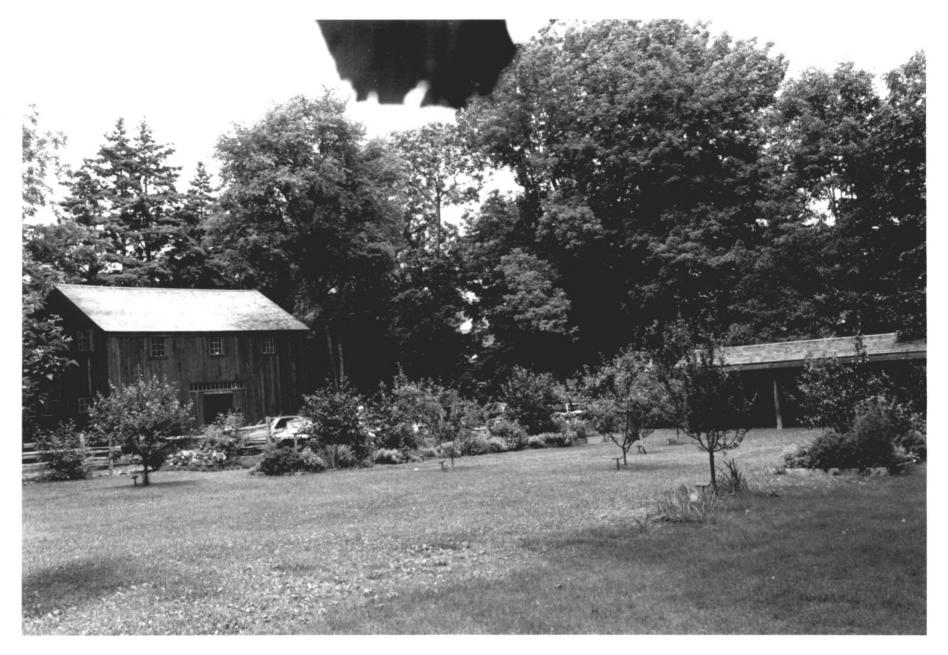

Daufield County

SEP 1 5 1977

Knapp Tavern, Greenwich, C. T.
Photographer: TRBRown, June 15, 1976
Neg. filed: Ct. Historical Commission, Hartford, Ct. View looking NW showing barn and wood-shed in rear (north) yard. Photograph # 5077 JAN 5 1977 SEP 15 1977