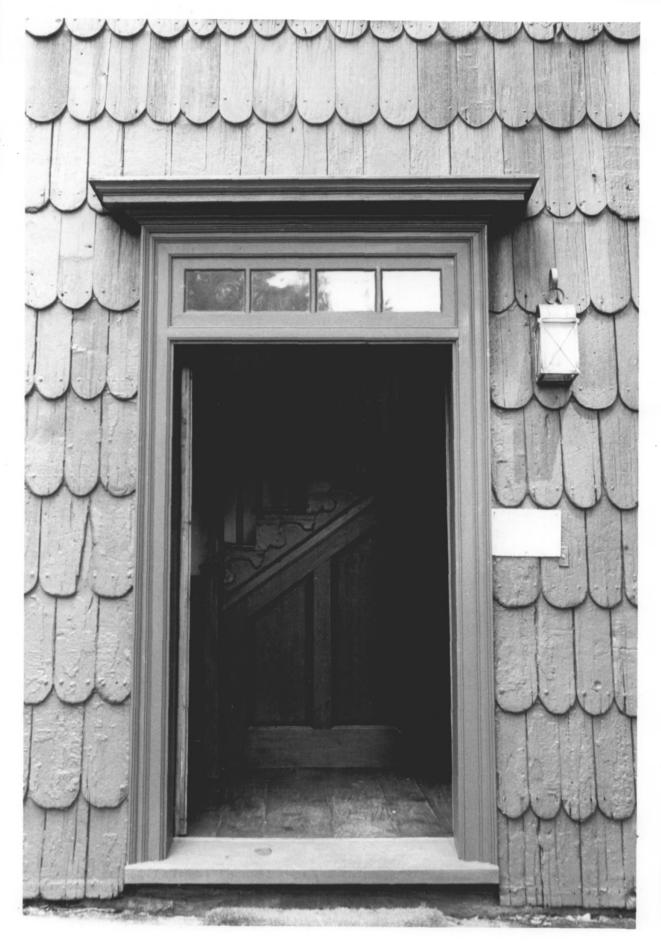

Fairfield County

Knapp Tavern, Greenwich, CT.
Photographer: TRBrown, June 15, 1976
Neg. filed: Ct. Historical Commission
Hartford, Ct.
View looking north showing main
entrance and stairhall.
Photograph # 3 7 JAN 5 1977