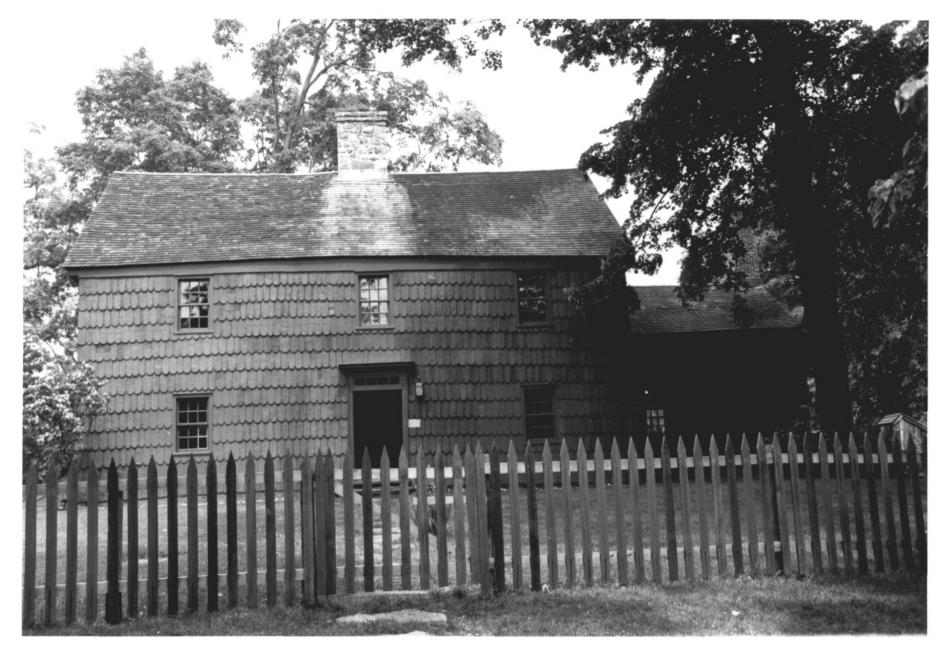

## COPERTY OF THE NATIONAL REGISTER

Knapp Tavern, Greenwich, CT. Photographer: TRBrown, June 15, 1976 Neg. filed: Ct. Historical Commission, Hartford, Ct. View loking N showing main (south) facade
Photgraph # 2 77
SEP 15 1977