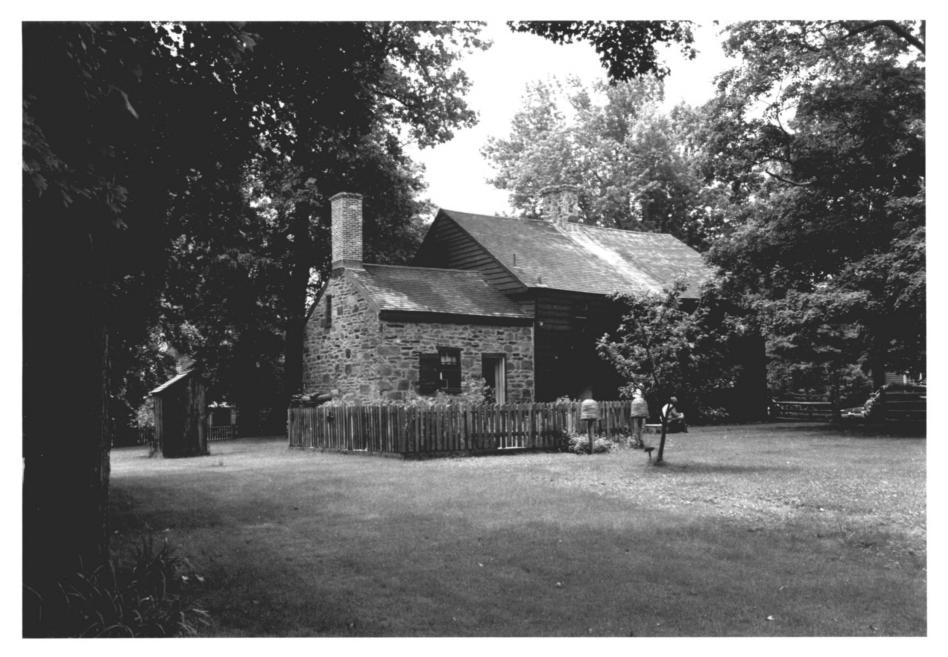

## PROPERTY OF THE NATIONAL REGISTER

Knapp Tavern, Greenwich, CT. Photographer: TRBrown, June 15, 1976 Neg filed: Ct. Historical Commission

Hartford, Ct.
View looking SW showing rear (north) yard and east and north sides of east wing and north side of main block.
Photograph # 4011 JAN 5 1977