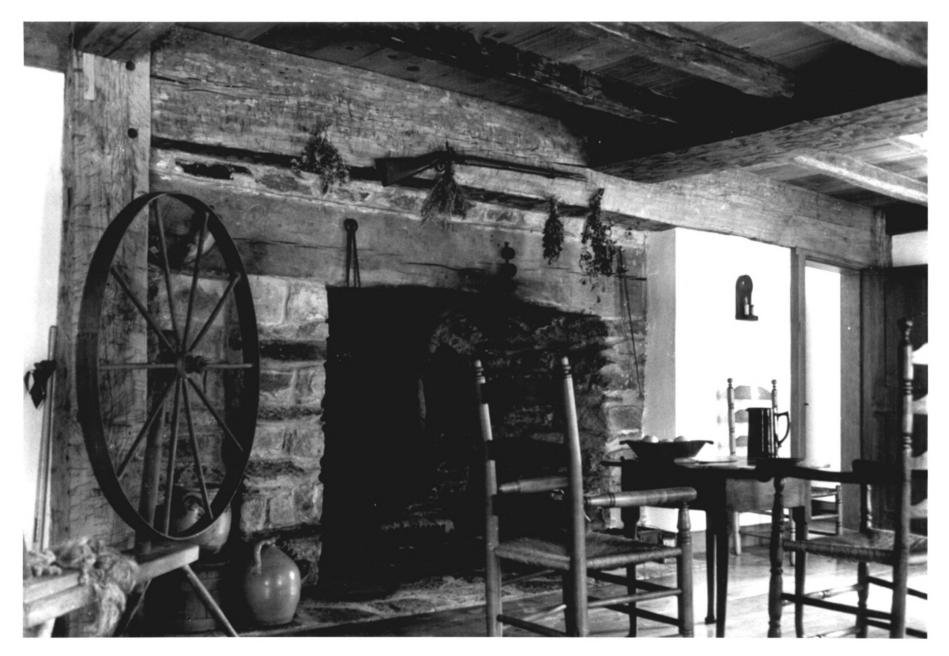

## PROPERTY OF THE NATIONAL REGISTER

Knapp Tavern, Greenwich, CT.
Photographer: TRBrown, June 15, 1976
Neg. filed at: Ct. Historical Commission, Hartford, Ct.
Interior view looking east showing fireplace in SW room on 1st floor.
Photograph # 7

SEP 15 1977 Fairfield Courty