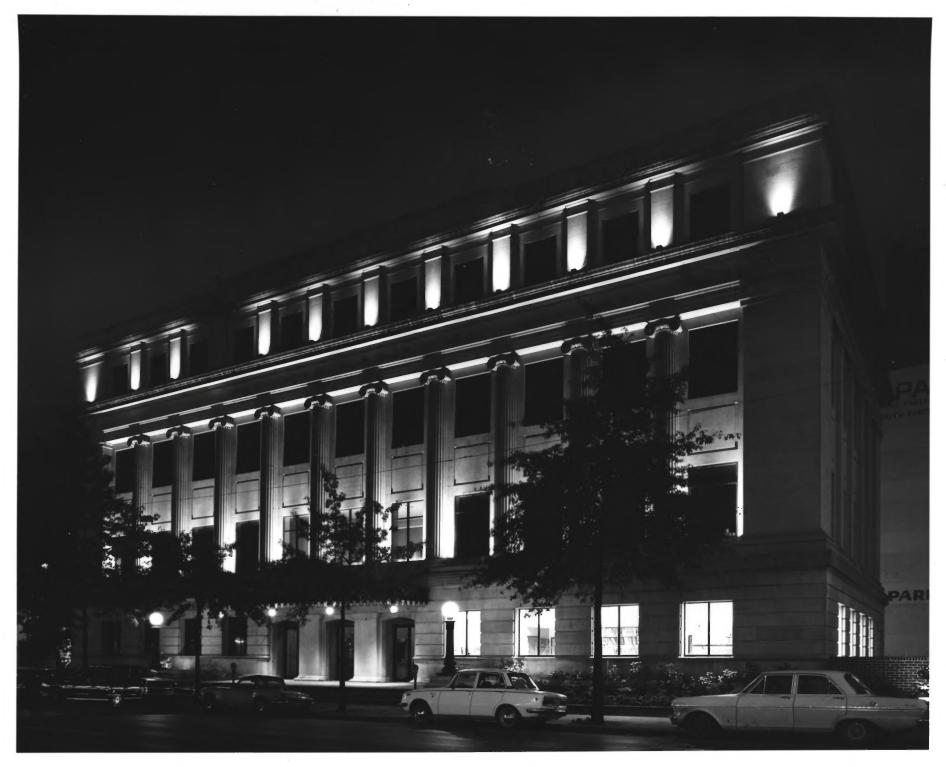

PHOTO CREDIT
Bob Hawks

NEGATIVE FILED AT

Kothe and Nichols Inc. 124 E 4 Tulsa, OK 7410

**IDENTIFICATION** 

DESCRIBE VIEW, DIRECTION, ETC. IF DISTRICT, GIVE BUILDING NAME & STREET

PHOTO NO 1

Night-lighted north front of the Old City Hall. Note MUNICIPAL BUILDING on cornice above column capitals.