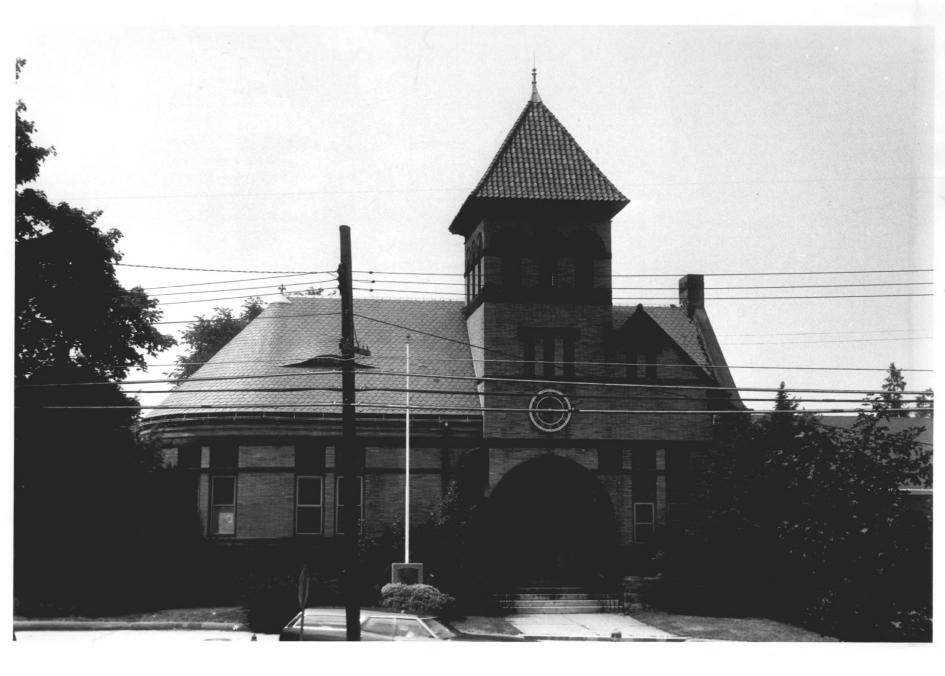

## PLUMB LIBRARY Shelton, CT D. Ransom Photo, 6/77 Negative: Conn. Hist. Commission

FRONT FACADE, VIEW MAY 24 1978

NOV 7 1978.

PLUMB LIBRARY Shelton, CT D. Ransom, Photo, 6/77 Negative: Conn. Hist. Commission ENTRANCEWAY, VMAY 25578 NOV 7 1978