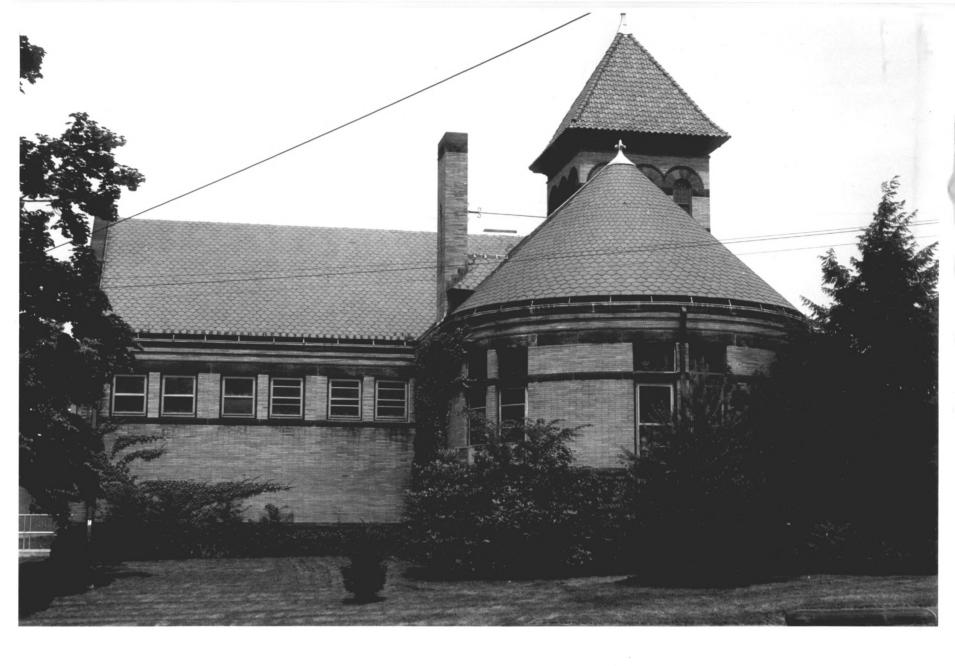

## PLUMB LIBRARY Shelton. CT D. Ransom Photo, 6/77 Nevative: Conn. Hist. Commission SIDE, VIEW NORTH