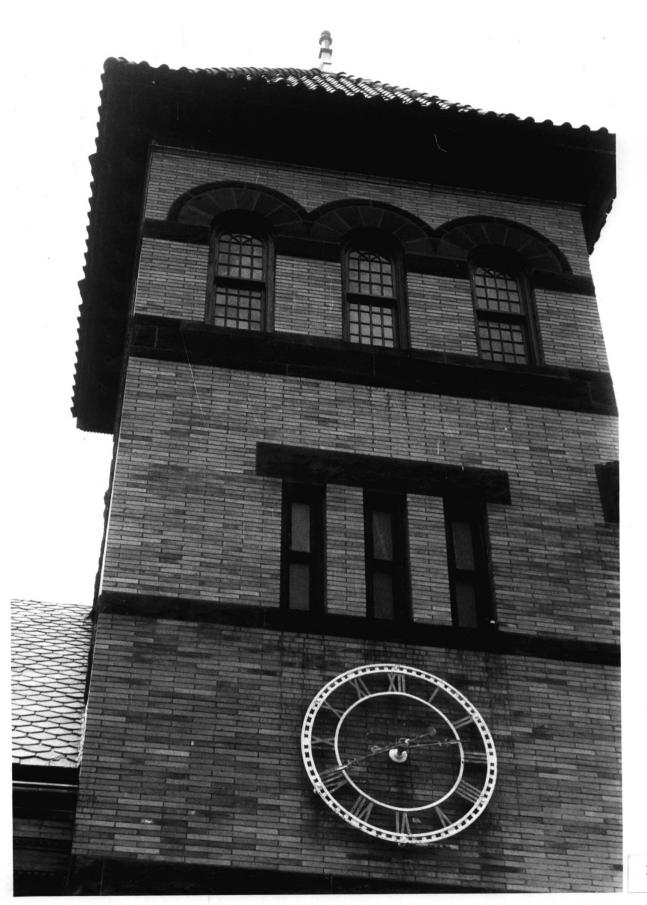

## PLUMB LIBRARY 1978 Shelton, CT D. Ransom Photo, 6/77 Negative: Conn. Hist.

Negative: Conn. Hist. Commission BRONZE PLAQUE MAY 24 1978

PLUMB LIBRARY Shelton, CT D. Ransom Photo, 6/77 Negative: Conn. Hist. Commission TOWER. VIEW WEST