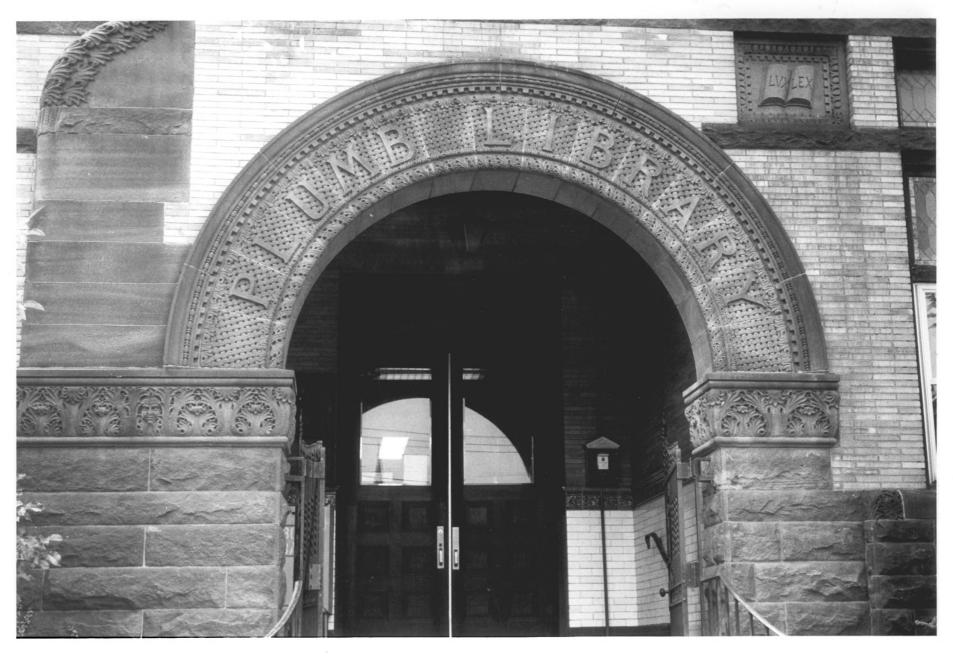

## PLUMB LIBRARY Shelton, CT D. Ransom Photo, 6/77 Negative: Conn. Hist. Commission

FRONT FACADE, VIEW MAY 24 1978

NOV 7 1978.

PLUMB LIBRARY Shelton, CT D. Ransom, Photo, 6/77 Negative: Conn. Hist. Commission ENTRANCEWAY, VMAY 25578 NOV 7 1978