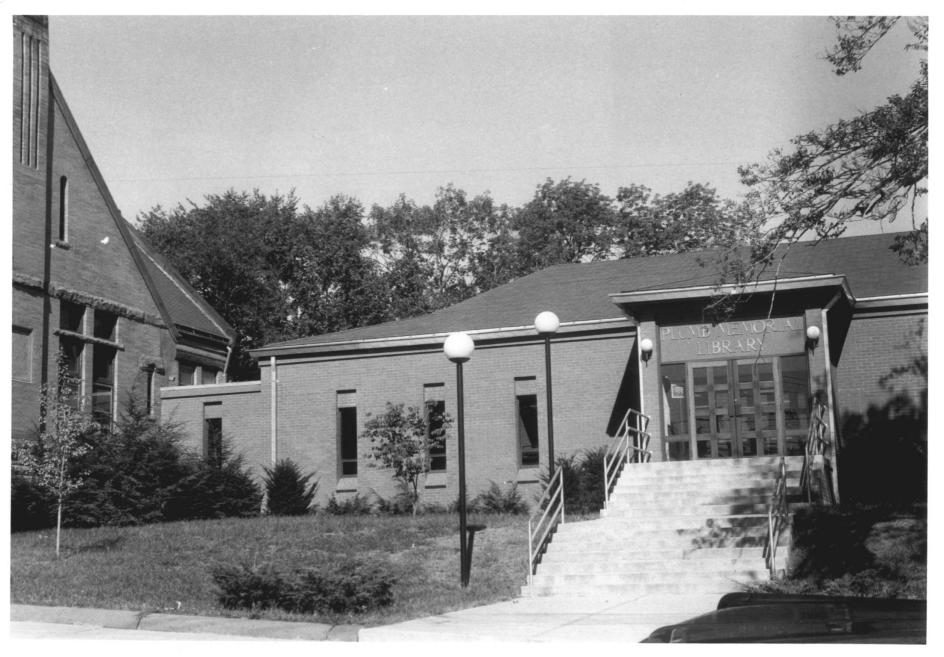

## PLUMB MEMORIAL LIBRARY Shelton, CT D. Ransom Photo, 10/77 Negative: Conn. Historial Commission 1975 ADDITION: VIEW MAY 24 1978 NORTHWEST

1978

NOV 7