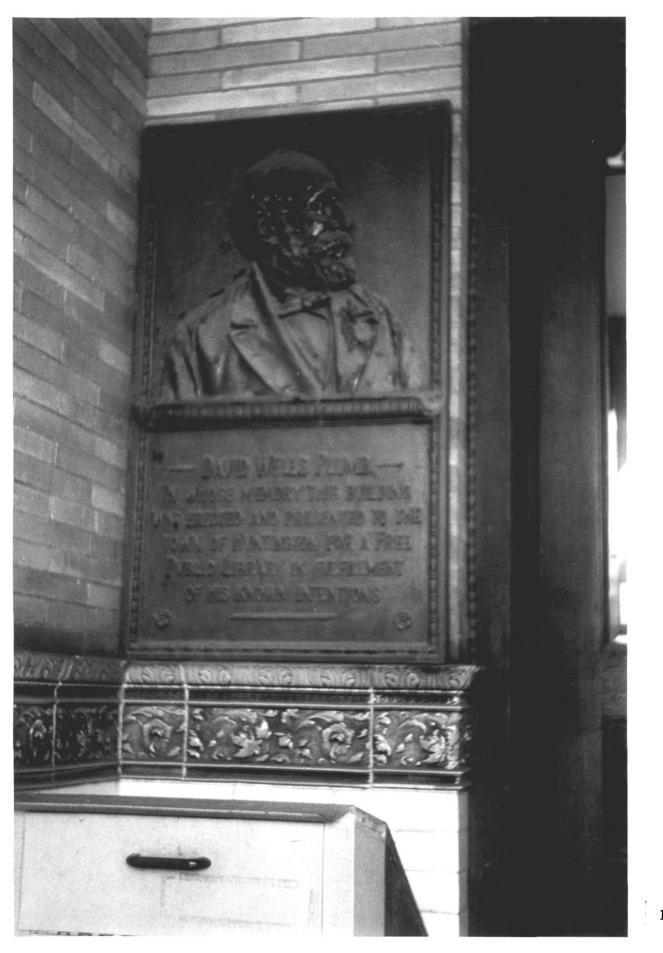

## PLUMB LIBRARY 1978 Shelton, CT D. Ransom Photo, 6/77 Negative: Conn. Hist.

Negative: Conn. Hist. Commission BRONZE PLAQUE MAY 24 1978

PLUMB LIBRARY Shelton, CT D. Ransom Photo, 6/77 Negative: Conn. Hist. Commission TOWER. VIEW WEST