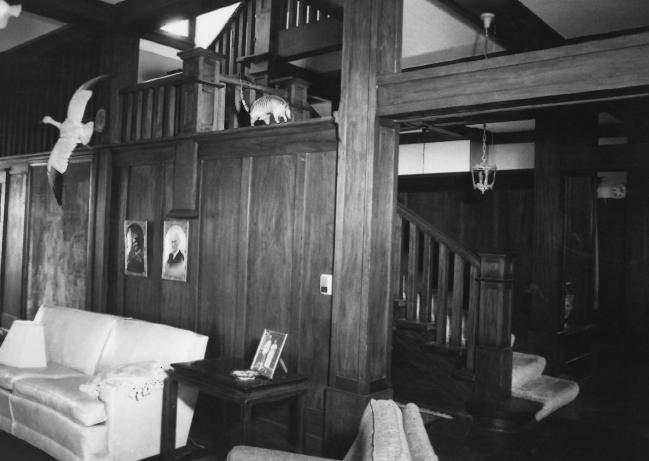

The Narrows Vermilion Parish, LA Donna Fricker LA State Historic Preservation Office January 1985 Photo #7 Interior View--living room & staircase

The Narrows Vermilion Parish, LA Donna Fricker LA State Historic Preservation Office January 1985 Photo #8