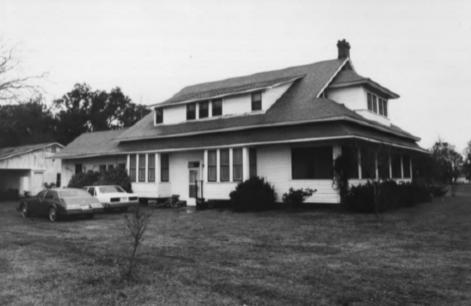

The Narrows Vermilion Parish, LA Donna Fricker LA State Historic Preservation Office January 1985 Photo #1 Southwest.

The Narrows Vermilion Parish, LA Donna Fricker LA State Historic Preservation Office January 1985 Photo #5 North-Northwest