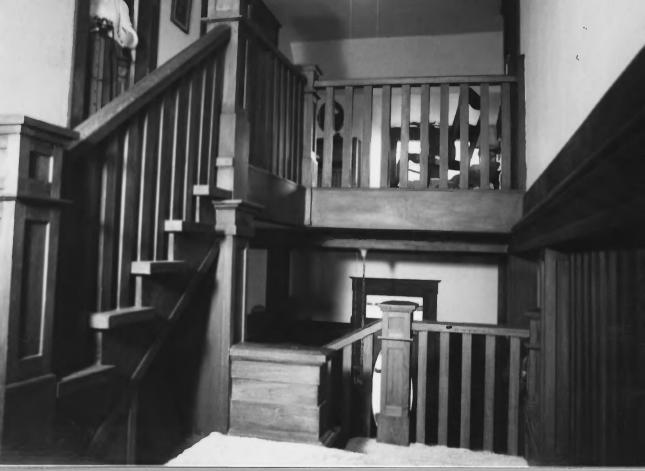

Interior View--staircase

The Narrows Vermilion Parish, LA Donna Fricker LA State Historic Preservation Office January 1985 Photo #9 Interior View--looking from living room toward staircase

The Narrows Vermilion Parish, LA Donna Fricker IA State Historic Preservation Office January 1985 Photo #10 Interior View--dining room

## Vermilion Parish, LA Donna Fricker LA State Historic Preservation Office January 1985 Photo #13 Interior View--staircase as seen from

The Narrows

The Narrows Vermilion Parish, LA LA State Historic Preservation Office