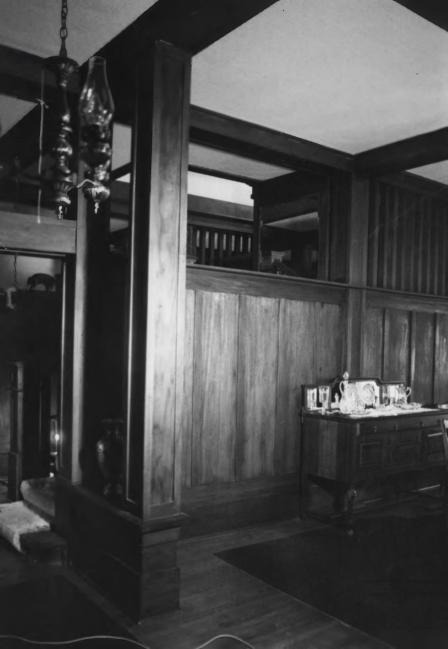

ine Narrows Vermilion Parish, LA Donna Fricker LA State Historic Preservation Office January 1985 Photo #2 West

The Narrows Vermilion Parish, LA Donna Fricker IA State Historic Preservation Office January 1985 Photo #6 Interior View--dining room & staircase

Interior View--staircase

The Narrows Vermilion Parish, LA Donna Fricker LA State Historic Preservation Office January 1985 Photo #9 Interior View--looking from living room toward staircase

The Narrows Vermilion Parish, LA Donna Fricker IA State Historic Preservation Office January 1985 Photo #10 Interior View--dining room