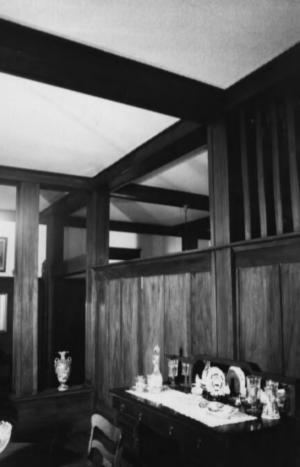

The Narrows Vermilion Parish, LA Donna Fricker LA State Historic Preservation Office January 1985 Photo #11 Interior View--looking from dining room to living room

The Narrows Vermilion Parish, LA Donna Fricker LA State Historic Preservation Office January 1985 Photo #12 Interior View--living room