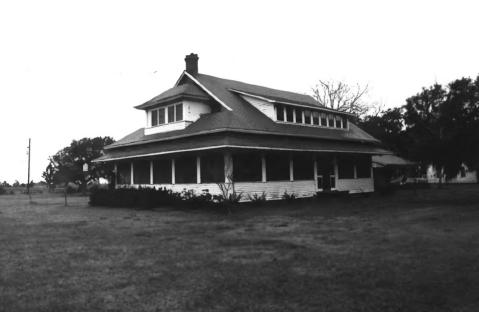

The Narrows Vermilion Parish, LA Donna Fricker LA State Historic Preservation Office January 1985 Photo #1 Southwest.

The Narrows Vermilion Parish, LA Donna Fricker LA State Historic Preservation Office January 1985 Photo #5 North-Northwest

ine Narrows Vermilion Parish, LA Donna Fricker LA State Historic Preservation Office January 1985 Photo #2 West

The Narrows Vermilion Parish, LA Donna Fricker IA State Historic Preservation Office January 1985 Photo #6 Interior View--dining room & staircase