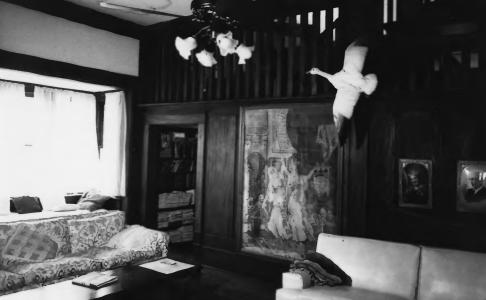

The Narrows Vermilion Parish, LA Donna Fricker LA State Historic Preservation Office January 1985 Photo #11 Interior View--looking from dining room to living room

The Narrows Vermilion Parish, LA Donna Fricker LA State Historic Preservation Office January 1985 Photo #12 Interior View--living room