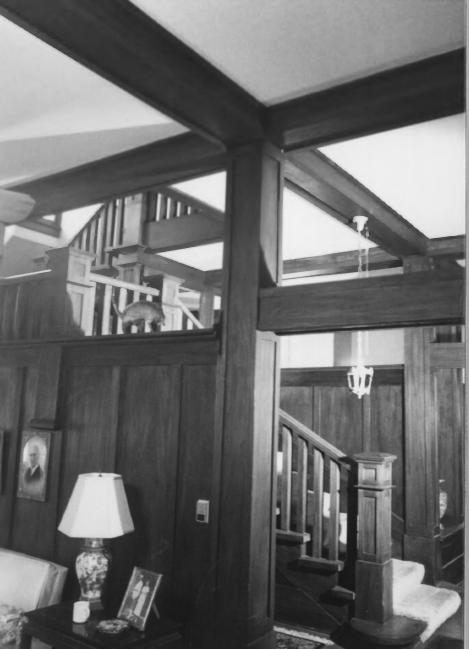

The Narrows Vermilion Parish, LA Donna Fricker LA State Historic Preservation Office January 1985 Photo #7 Interior View--living room & staircase

The Narrows Vermilion Parish, LA Donna Fricker LA State Historic Preservation Office January 1985 Photo #8

Interior View--staircase

The Narrows Vermilion Parish, LA Donna Fricker LA State Historic Preservation Office January 1985 Photo #9 Interior View--looking from living room toward staircase

The Narrows Vermilion Parish, LA Donna Fricker IA State Historic Preservation Office January 1985 Photo #10 Interior View--dining room