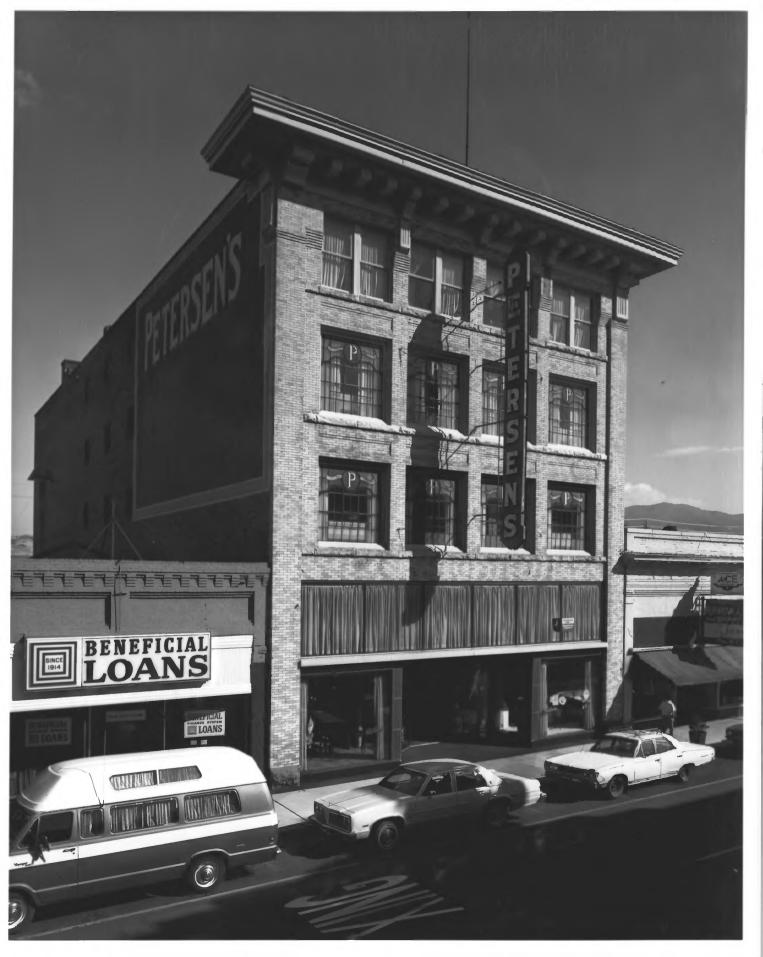

Pocatello Historic District, North corner of Center Street and Main Street (building 15) Pocatello, Bannock County, Idaho Photograph by Duane Garrett

Negative on file at the Idaho State Historical Society, Boise, Idaho

View from south

1977

Pocatello Historic District, Valentine Building (building 61)
Pocatello, Bannock County, Idaho

Photograph by Duane Garrett 1977

Negative on file at the Idaho State Historical Society, Boise, Idaho