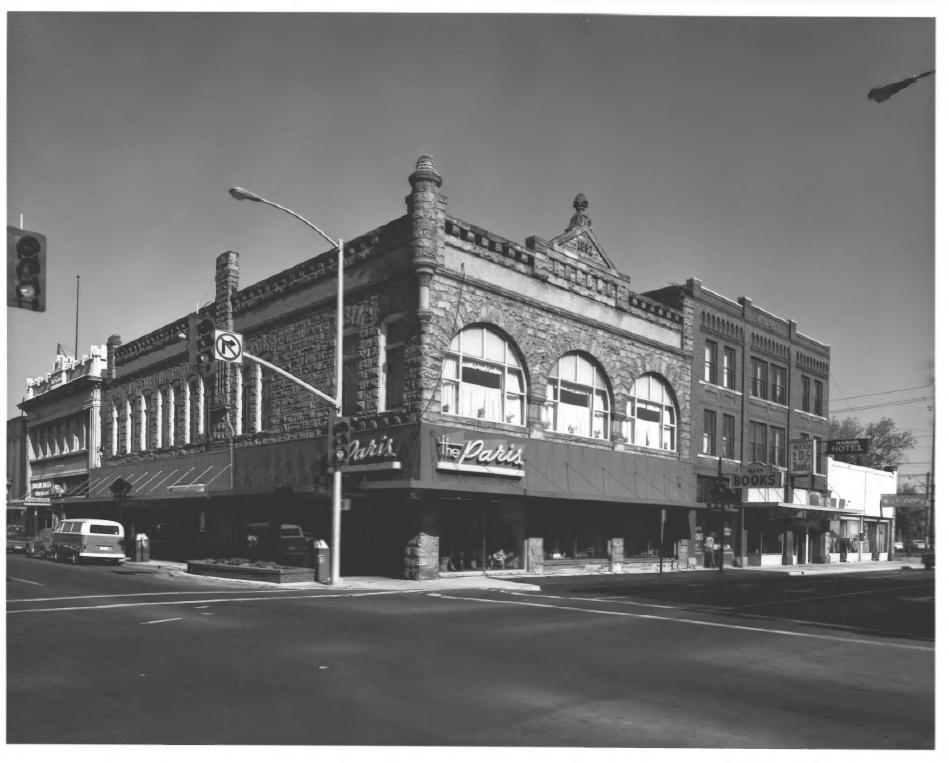

Pocatello Historic District, North corner of Center Street and Main Street (building 15) Pocatello, Bannock County, Idaho Photograph by Duane Garrett

Negative on file at the Idaho State Historical Society, Boise, Idaho

View from south

1977

Pocatello Historic District, Valentine Building (building 61)
Pocatello, Bannock County, Idaho

Photograph by Duane Garrett 1977

Negative on file at the Idaho State Historical Society, Boise, Idaho