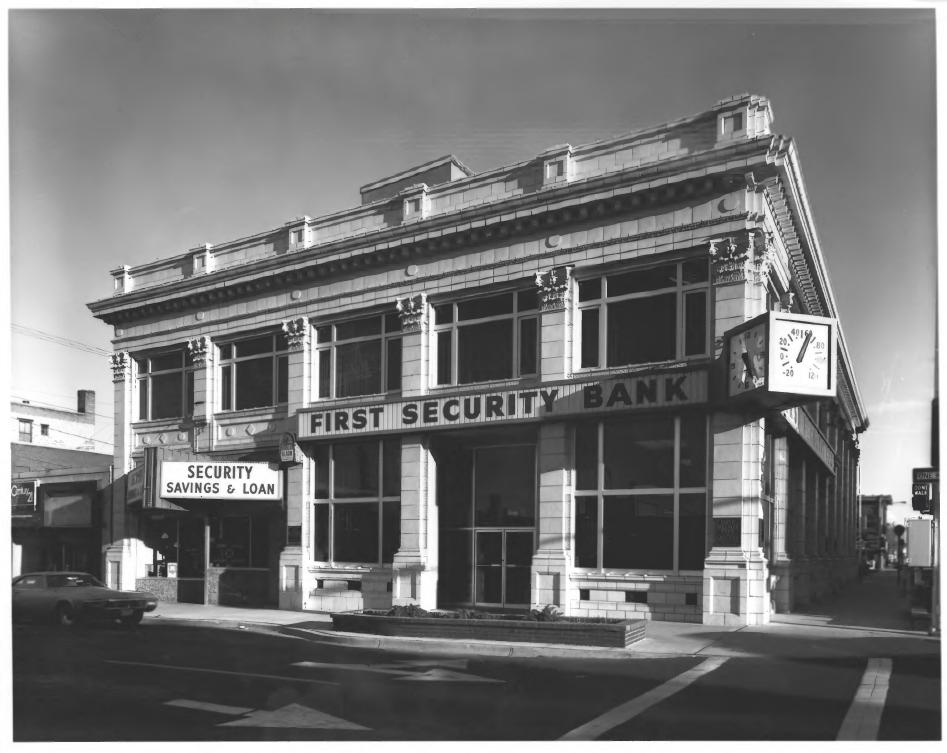

View from east

Pocatello Historic District, Central Building (building 34)
Pocatello, Bannock County, Idaho

Photograph by Duane Garrett 1977

View from northwest

Negative on file at the Idaho State Historical Society, Boise, Idaho