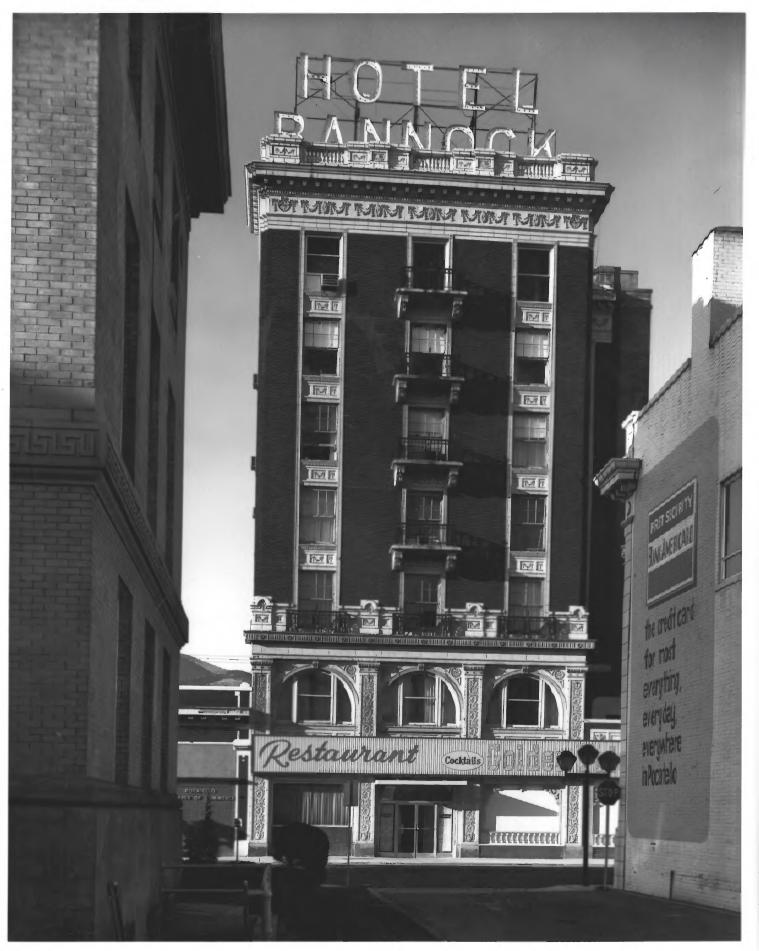

View from south

Pocatello Historic District, Bannock Hotel (building 67) Pocatello, Bannock County, Idaho

Photograph by Duane Garrett 1977

Negative on file at the Idaho State Historical Society, Boise, Idaho