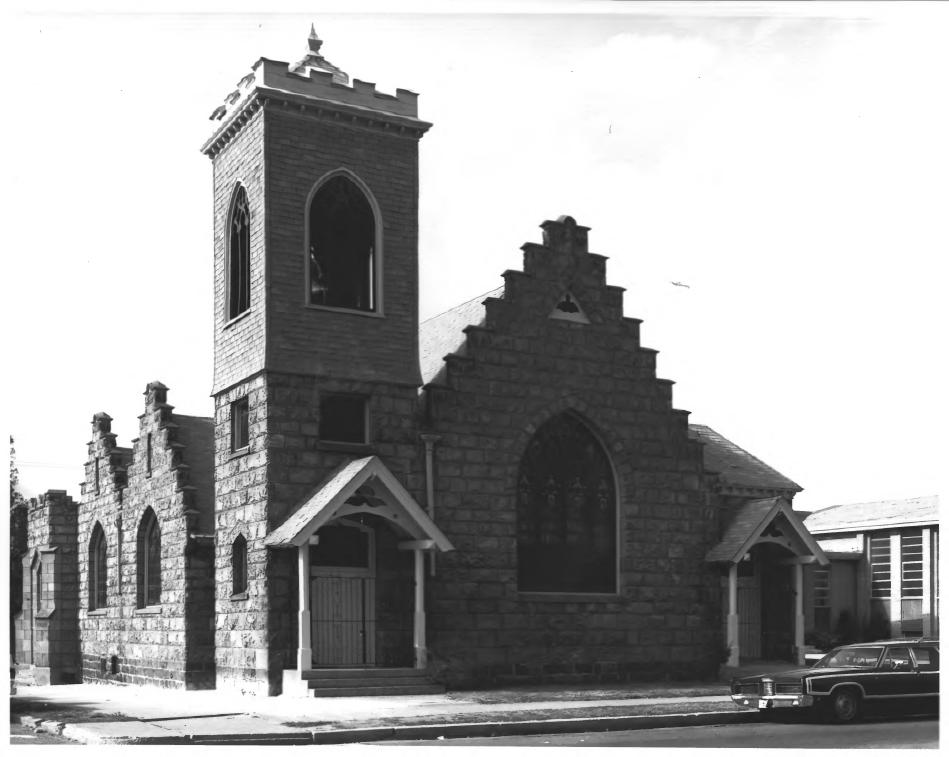

View from northeast

Pocatello Historic District, Congregational Church (building 74)
Pocatello, Bannock County, Idaho

Photograph by Duane Garrett 1977

Negative on file at the Idaho State Historical Society, Boise, Idaho