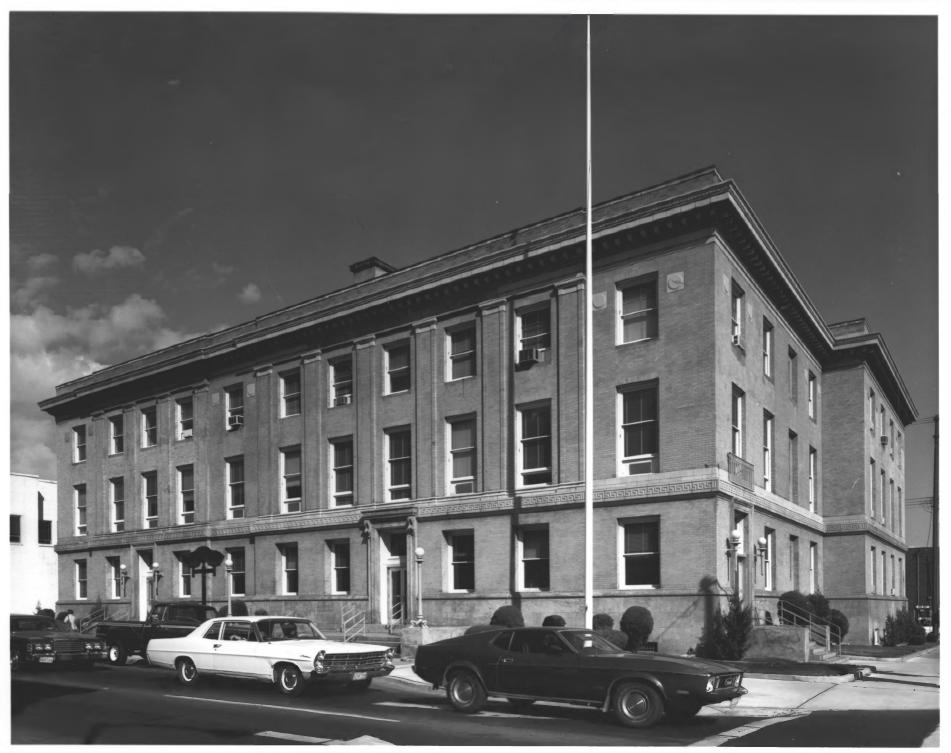

1977

View from east

Pocatello Historic District, Federal Building (building 63)
Pocatello, Bannock County, Idaho

Photograph by Duane Garrett 1977

Negative on file at the Idaho State Historical Society, Boise, Idaho