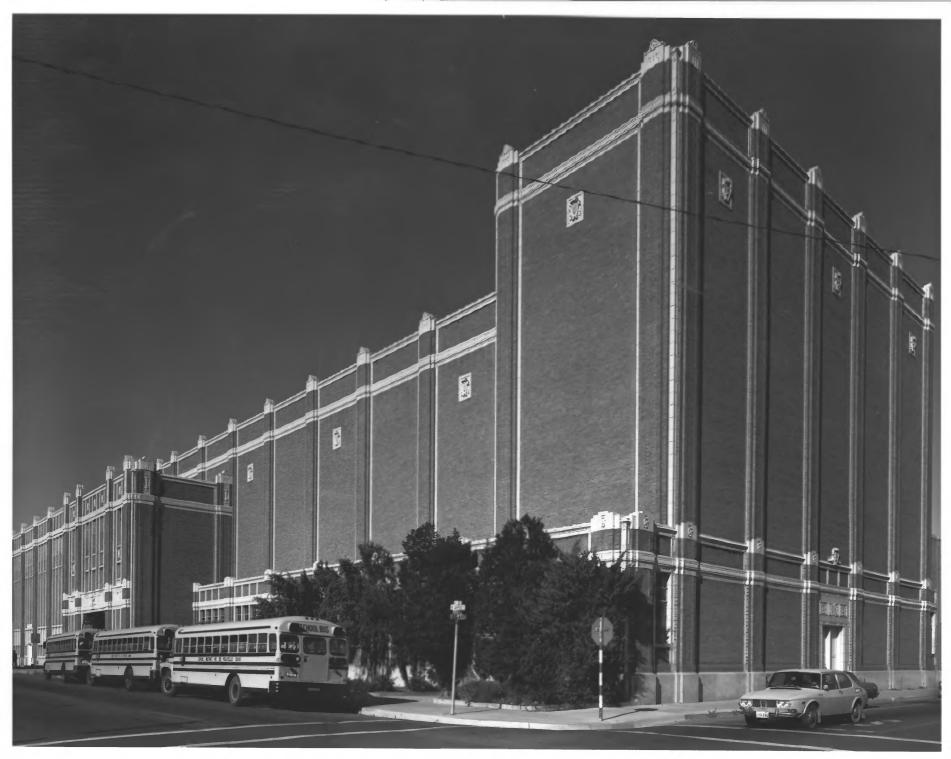

Pocatello Historic District, Pocatello High School
Gymnasium-Auditorium (building 72)
Pocatello, Bannock County, Idaho

Photograph by Duane Garrett

1977

Negative on file at the Idaho State Historical Society, Boise, Idaho