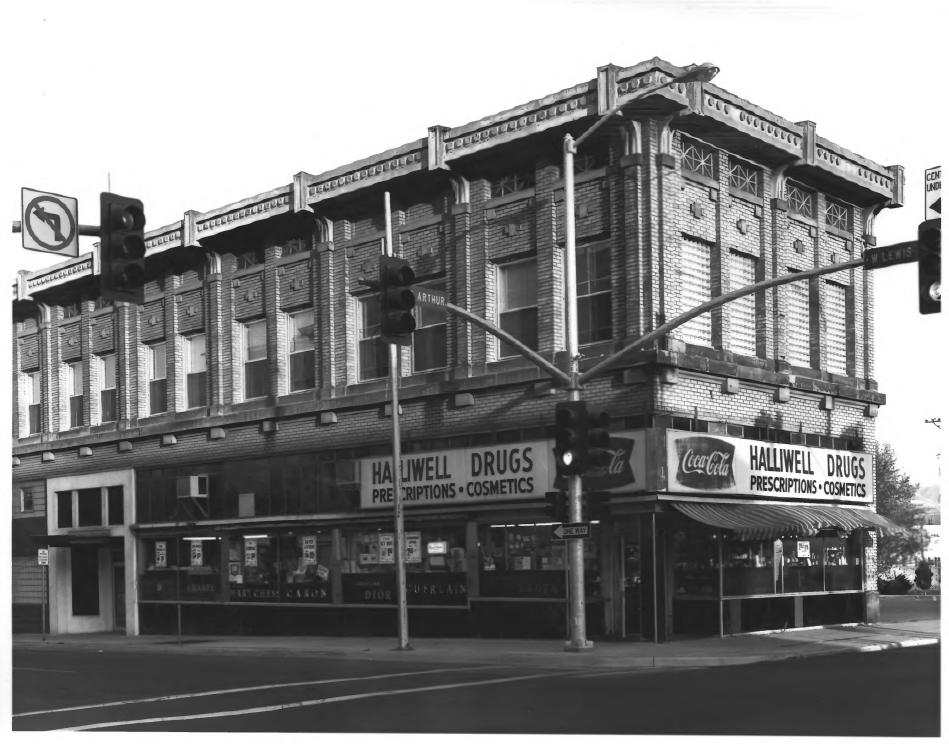

View from west

Pocatello Historic District, Arthur Street (buildings 65, 66, 67, 68)
Pocatello, Bannock County, Idaho

Photograph by Duane Garrett 1977

Negative on file at the Idaho State Historical Society, Boise, Idaho