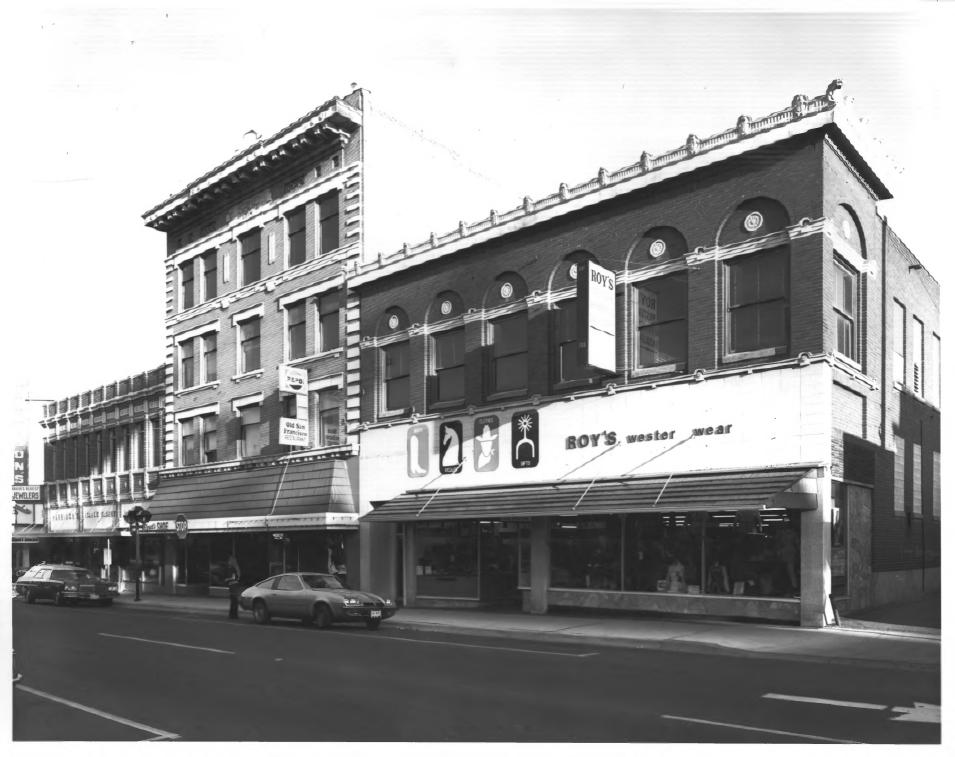

Pocatello Historic District, North corner of Center Street and Main Street (building 15) Pocatello, Bannock County, Idaho Photograph by Duane Garrett

Negative on file at the Idaho State Historical Society, Boise, Idaho

View from south

1977

Pocatello Historic District, Valentine Building (building 61)
Pocatello, Bannock County, Idaho

Photograph by Duane Garrett 1977

Negative on file at the Idaho State Historical Society, Boise, Idaho