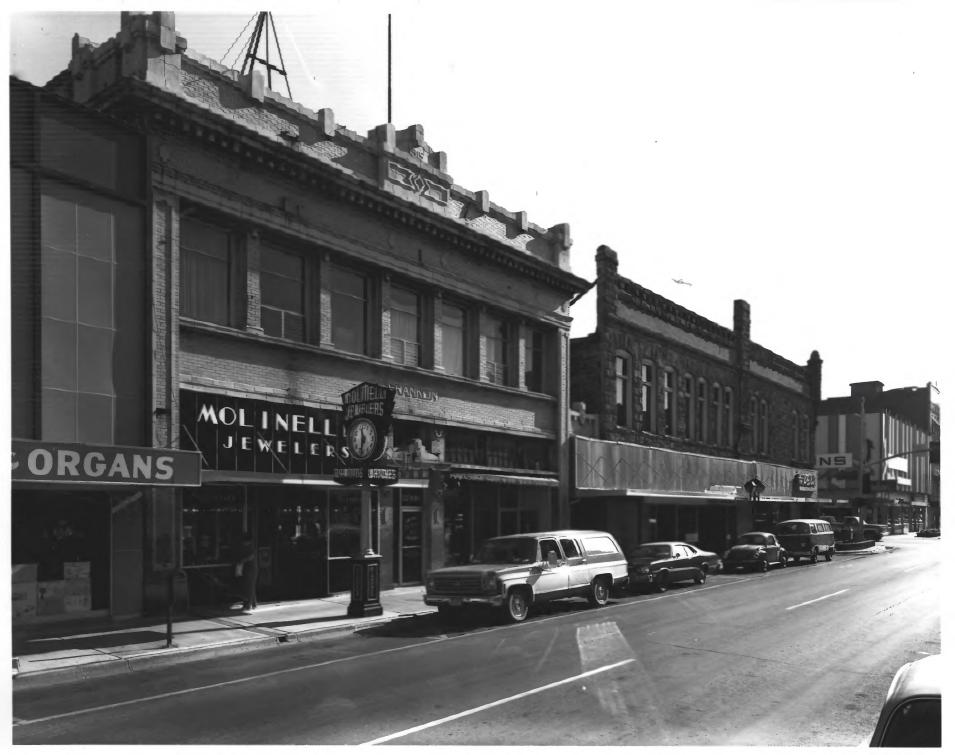

Pocatello Historic District, Main Street (buildings 13, 14, 15, 18)
Pocatello, Bannock County, Idaho

Photograph by Duane Garrett 1977

Negative on file at the Idaho State Historical Society, Boise, Idaho