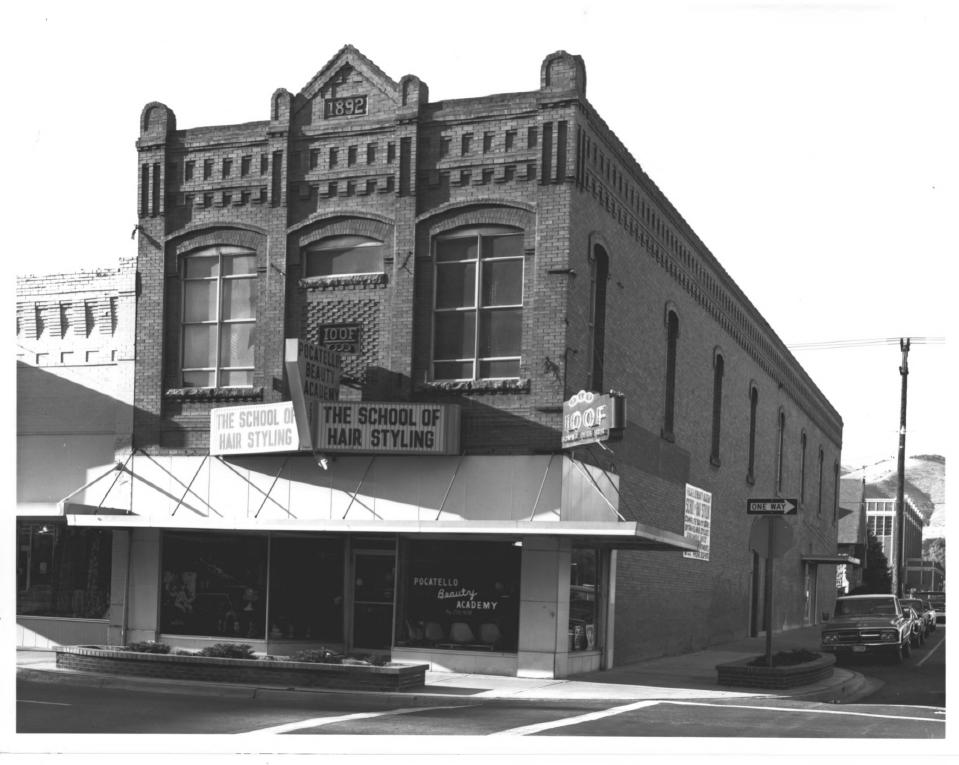

View from west

Pocatello Historic District, Odd Fellows Building (building 54)
Pocatello, Bannock County, Idaho
Photograph by Duane Garrett

1977
Negative on file at the Idaho State Historical Society, Boise, Idaho

View from north