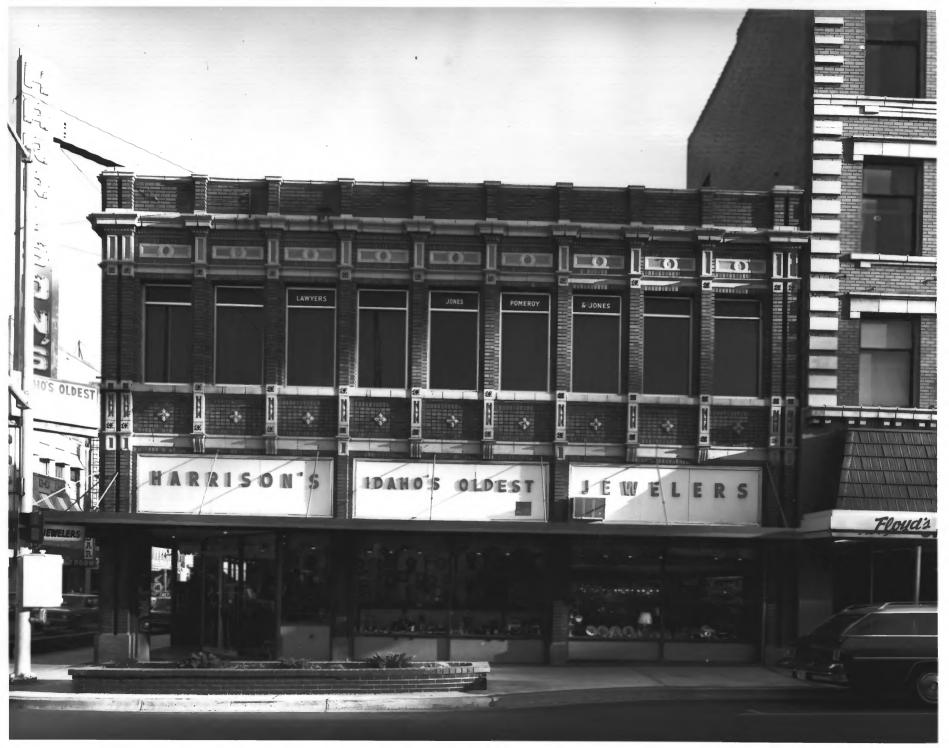

Pocatello Historic District, North corner of Center Street and Main Street (building 15) Pocatello, Bannock County, Idaho Photograph by Duane Garrett

Negative on file at the Idaho State Historical Society, Boise, Idaho

View from south

1977

Pocatello Historic District, Valentine Building (building 61)
Pocatello, Bannock County, Idaho

Photograph by Duane Garrett 1977

Negative on file at the Idaho State Historical Society, Boise, Idaho