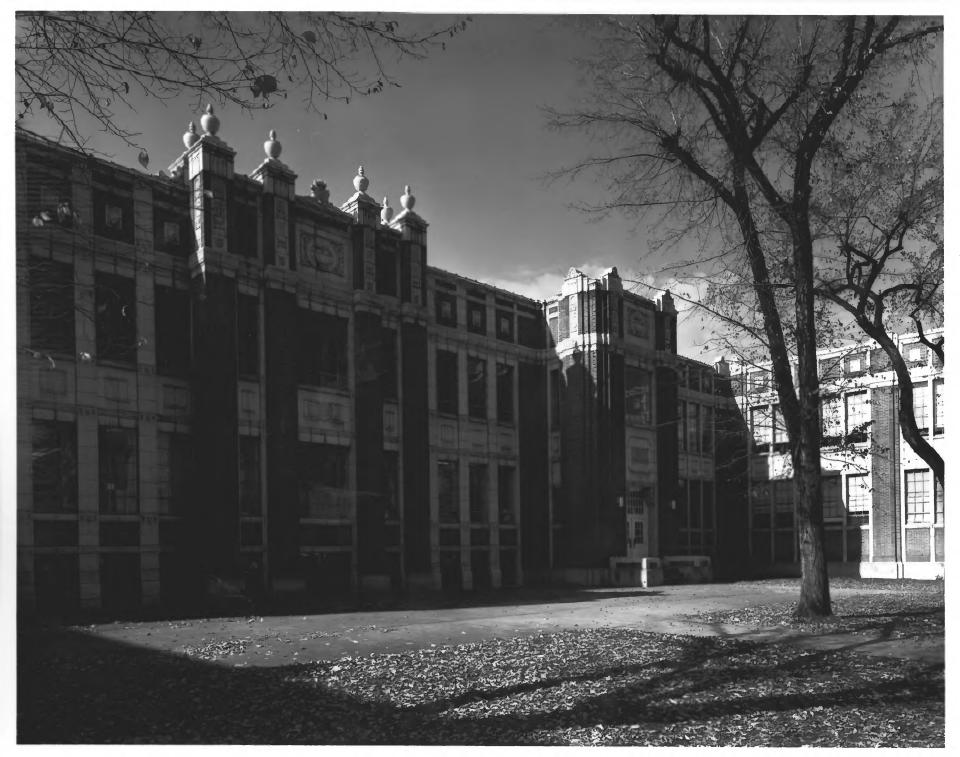

View from south

Pocatello Historic District, Pocatello High School (building 73)
Pocatello, Bannock County, Idaho
Photograph by Duane Garrett

Negative on file at the Idaho State Historical Society, Boise, Idaho

1977

View from east

Pocatello Historic District, Federal Building (building 63)
Pocatello, Bannock County, Idaho

Photograph by Duane Garrett 1977

Negative on file at the Idaho State Historical Society, Boise, Idaho