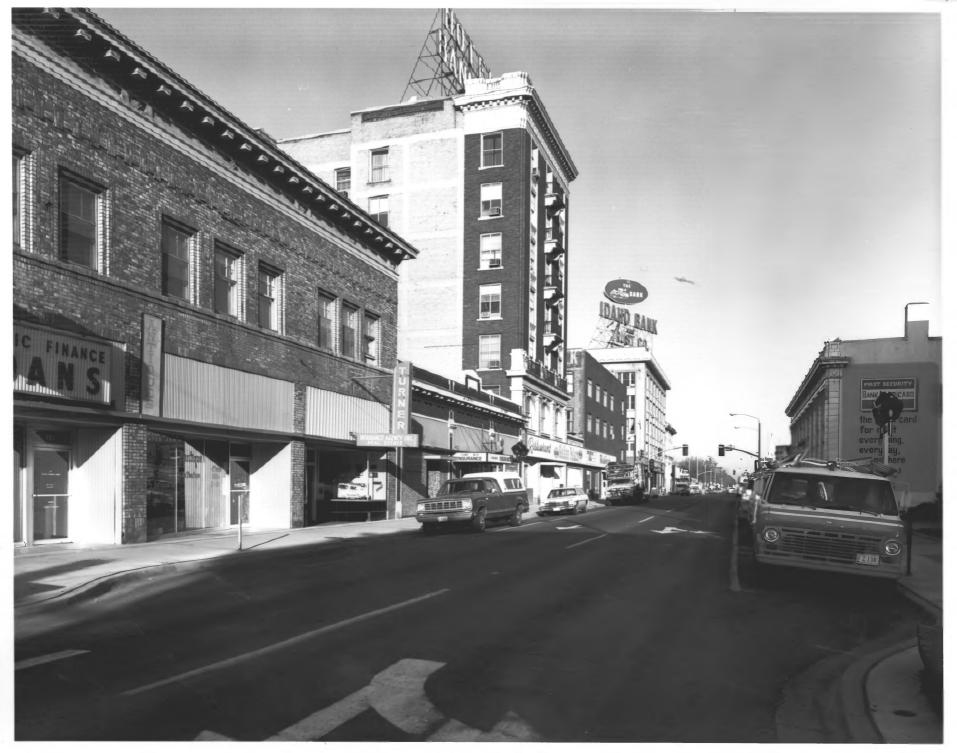

View from west

Pocatello Historic District, Arthur Street (buildings 65, 66, 67, 68)
Pocatello, Bannock County, Idaho

Photograph by Duane Garrett 1977

Negative on file at the Idaho State Historical Society, Boise, Idaho