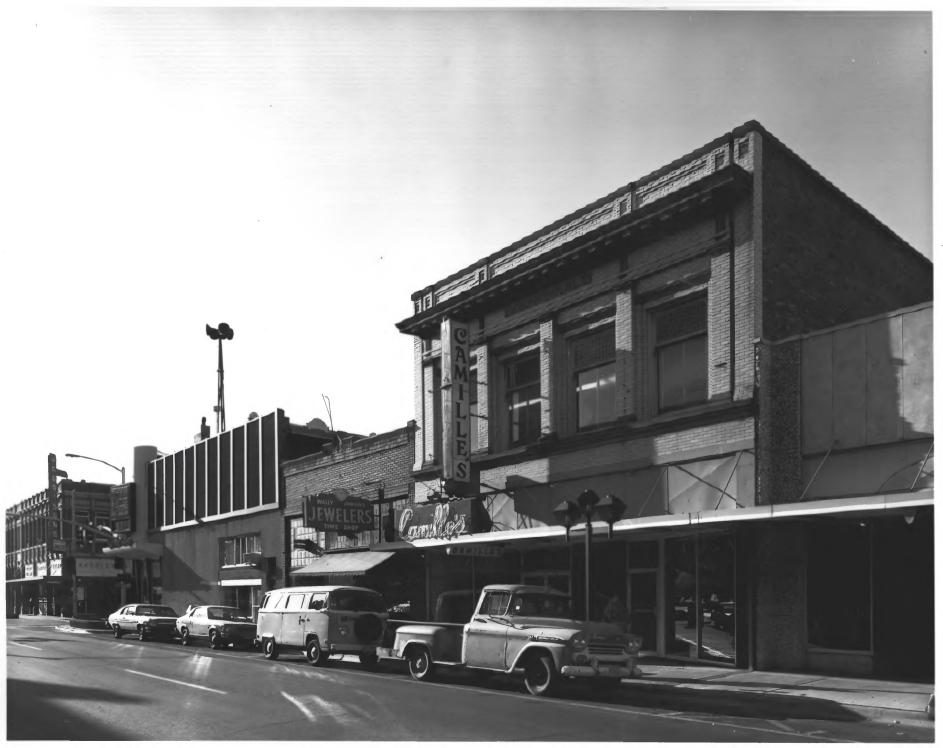

View from west

Pocatello Historic District, Main Street (buildings 44, 43, 42, 41, 37, 34)
Pocatello, Bannock County, Idaho

Photograph by Duane Garrett 1977

Negative on file at the Idaho State Historical Society, Boise, Idaho

Winne

View from north

Pocatello Historic District, West Center Street (buildings 34, 35, 36)
Pocatello, Bannock County, Idaho

Photograph by Duane Garrett 1977.

Negative on file at the Idaho State Historical Society, Boise, Idaho