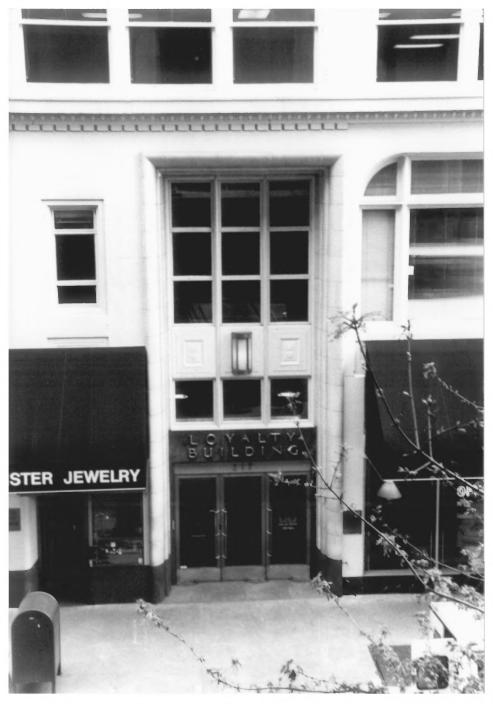

Location: Exterior View, front entrance

Heritage Investment Corporation 123 NW Second Avenue #200

John Tess Photographer 1993

Portland, Oregon 97209

4 of 7

Copy Negative :

Location: Exterior View, Storefronts on south facade