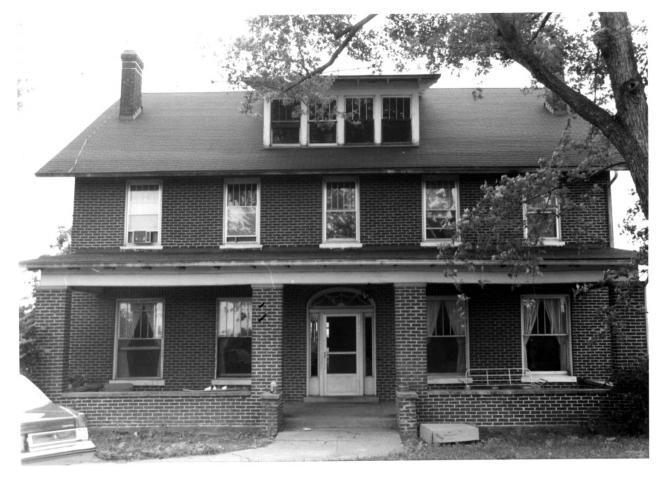

Nona E. Ellis Lexington-Fayette County Historic Commission, 253 Market Street December 1977

Photo 12. Front view -"Richland."

Nona E. Ellis Lexington-Fayette County Historic Commission, 253 Market Street December 1977