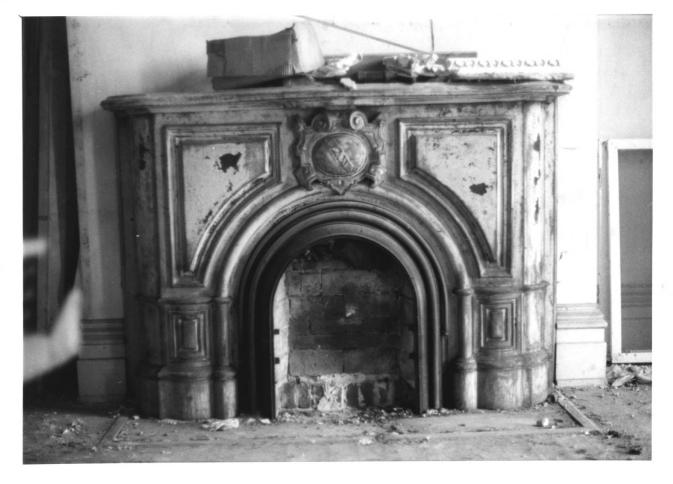

Photo 17. Interior, right rooms - "Richland."

Nona E. Ellis Lexington-Fayette County Historic Commission, 253 Market Street December 1977

Photo 18. Mantel, first floor - "Richland."

Nona E. Ellis Lexington-Fayette County Historic Commission, 253 Market Street December 1977