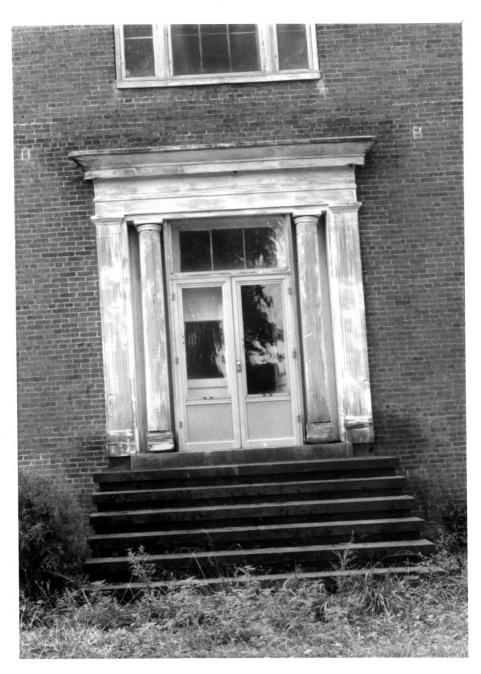

Photo 4. Front door - "Greenfields."

Nona E. Ellis Lexington-Fayette County Historic Commission, 253 Market Street May 1977

Photo 5. Front elevation - "Grassland."

Nona E. Ellis Lexington-Fayette County Historic Commission, 253 Market Street May 1977