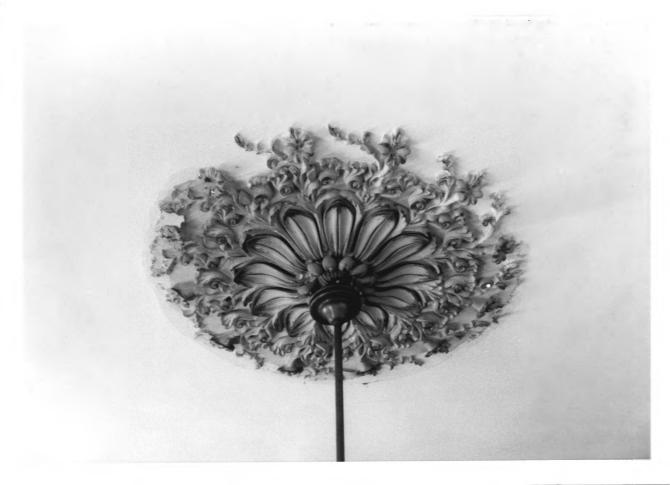

Photo 19. Ceiling centerpiece, main block - "Richland."

Nona E. Ellis Lexington-Fayette County Historic Commission, 253 Market Street December 1977

Photo 20. Ceiling centerpiece, later ell - "Richland."