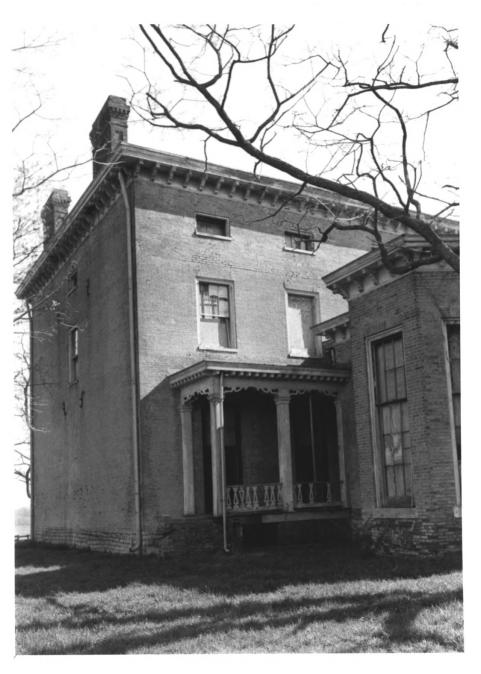

Nona E. Ellis Lexington-Fayette County Historic Commission, 253 Market Street December 1977

Photo 12. Front view -"Richland."

Nona E. Ellis Lexington-Fayette County Historic Commission, 253 Market Street December 1977