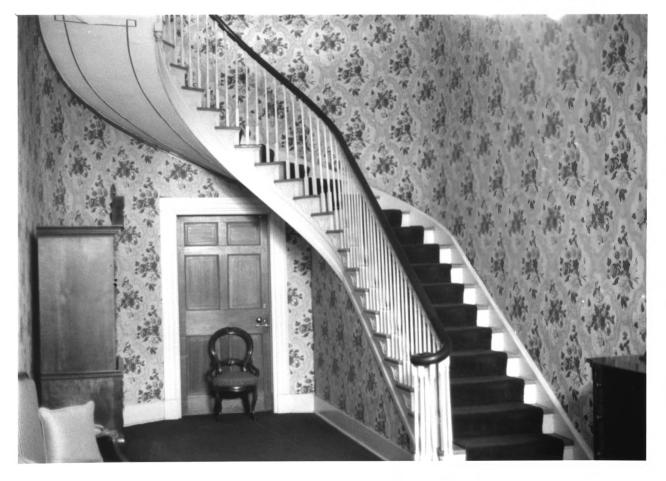

Photo 6. Front elevation detail-"Grassland."

NOV 1 : 1978

Nona E. Ellis Lexington-Fayette County Historic Commission, 253 Market Street May 1977

Photo 7. Main staircase -"Grassland."

Nona E. Ellis Lexington-Fayette County Historic Commission, 253 Market Street May 1977