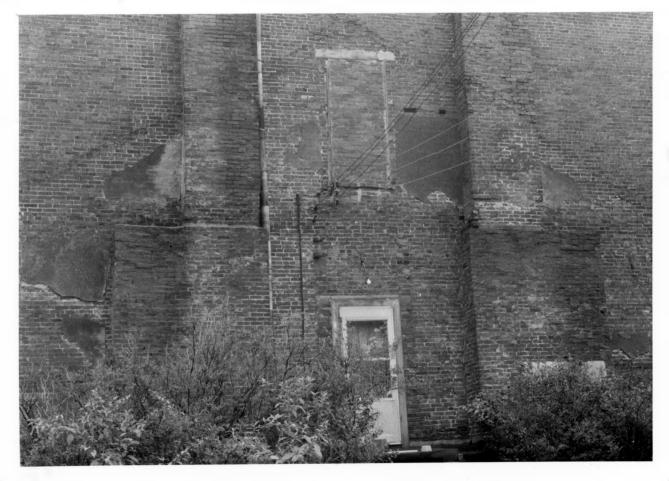

Nona E. Ellis Lexington-Fayette County Historic Commission, 253 Market Street June 1977

Photo 1. Front view - "Greenfields."



Nona E. Ellis Lexington-Fayette County Historic Commission, 253 Market Street June 1977

Photo 2. Rear elevation -"Greenfields." JUL 111978



Nona Ellis Lexington-Fayette County Historic Commission, 253 Market Street June 1977

Photo 3. "Greenfields," - side elevation.

JUL 111978



Nona E. Ellis Lexington-Fayette County Historic Commission, 253 Market Street June 1977

Photo 4. Front door - "Greenfields."



Nona E. Ellis Lexington-Fayette County Historic Commission, 253 Market Street May 1977

Photo 5. Front elevation - "Grassland."



Nona E. Ellis Lexington-Fayette County Historic Commission, 253 Market Street May 1977

Photo 6. Front elevation detail-"Grassland."



NOV 1 : 1978

Nona E. Ellis Lexington-Fayette County Historic Commission, 253 Market Street May 1977

Photo 7. Main