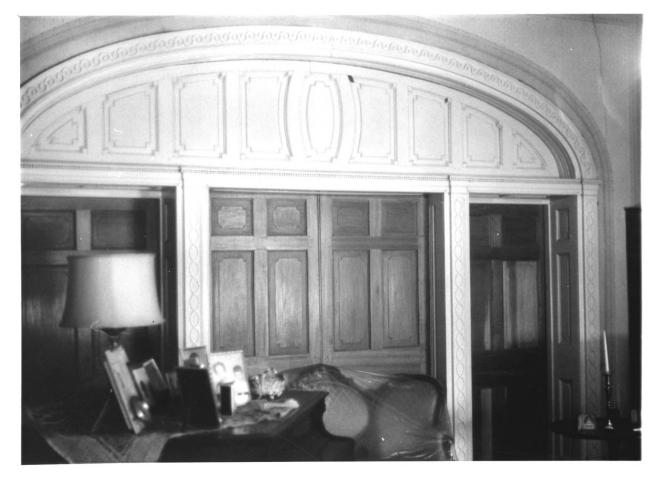

Photo 8. Parlor doors -"Grassland."

Nona E. Ellis Lexington-Fayette County Historic Commission, 253 Market Street May 1977

NOV 17 NOVE

Photo 9. Mantel, lower front left room - "Grassland." JUL 111978

Nona E. Ellis Lexington-Fayette County Historic Commission, 253 Market Street August 1977