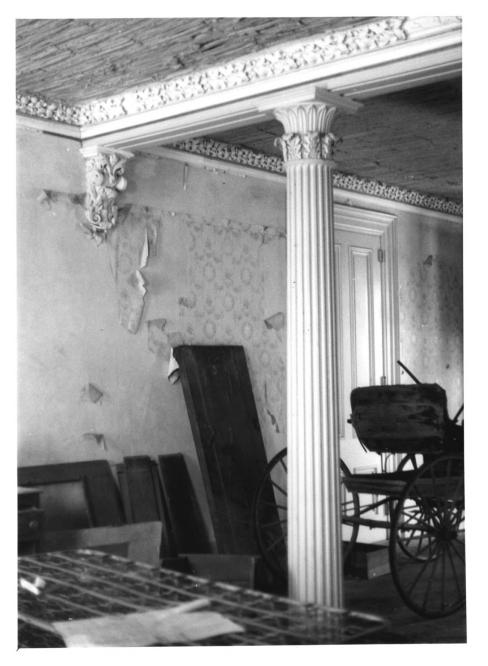

Photo 17. Interior, right rooms - "Richland."

Nona E. Ellis Lexington-Fayette County Historic Commission, 253 Market Street December 1977

Photo 18. Mantel, first floor - "Richland."

Nona E. Ellis Lexington-Fayette County Historic Commission, 253 Market Street December 1977