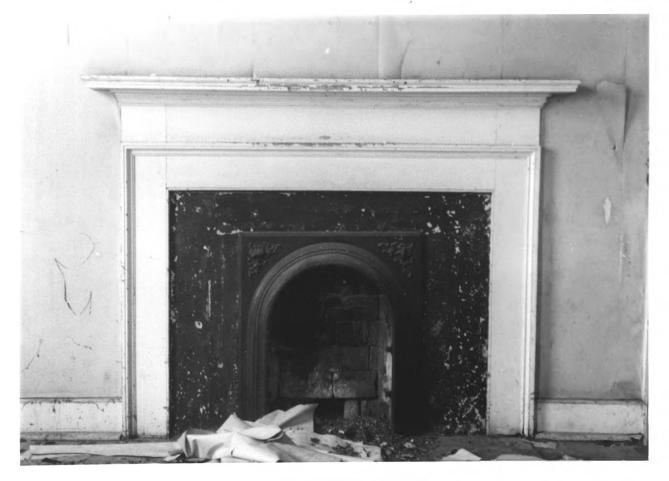

Photo 13. Rear view - "Richland."

Nona E. Ellis Lexington-Fayette County Historic Commission, 253 Market Street August 1977

Photo 14. Mantel, second floor - "Richland."

Nona E. Ellis Lexington-Fayette County Historic Commission, 253 Market Street August 1977