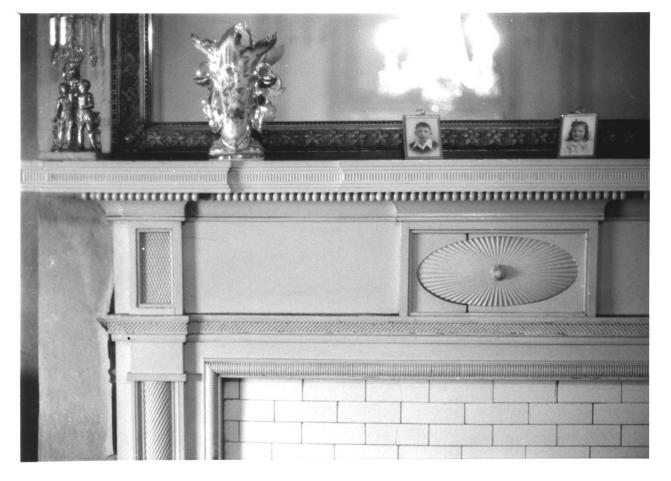

Photo 17. Interior, right rooms - "Richland."

Nona E. Ellis Lexington-Fayette County Historic Commission, 253 Market Street December 1977

Photo 18. Mantel, first floor - "Richland."

Nona E. Ellis Lexington-Fayette County Historic Commission, 253 Market Street December 1977