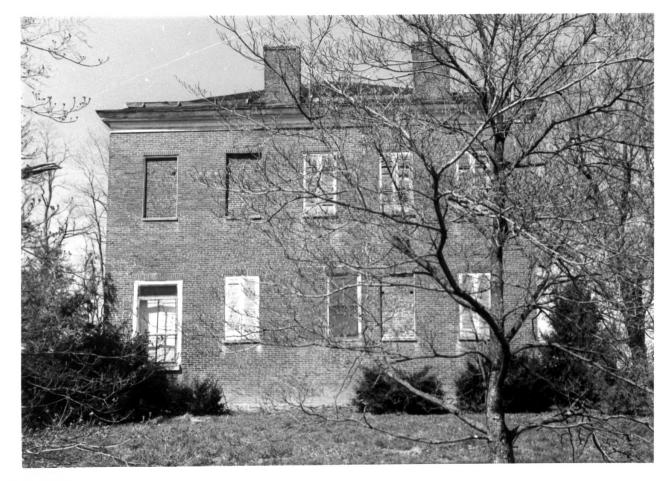

Photo 2. Rear elevation -"Greenfields." JUL 111978

Nona Ellis Lexington-Fayette County Historic Commission, 253 Market Street June 1977

Photo 3. "Greenfields," - side elevation.

JUL 111978

Nona E. Ellis Lexington-Fayette County Historic Commission, 253 Market Street June 1977