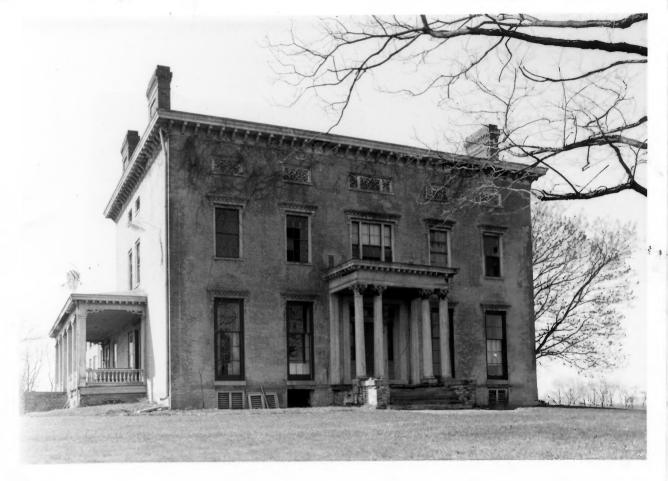

Nona E. Ellis Lexington-Fayette County Historic Commission, 253 Market Street June 1977

Photo 1. Front view - "Greenfields."

Nona E. Ellis Lexington-Fayette County Historic Commission, 253 Market Street June 1977