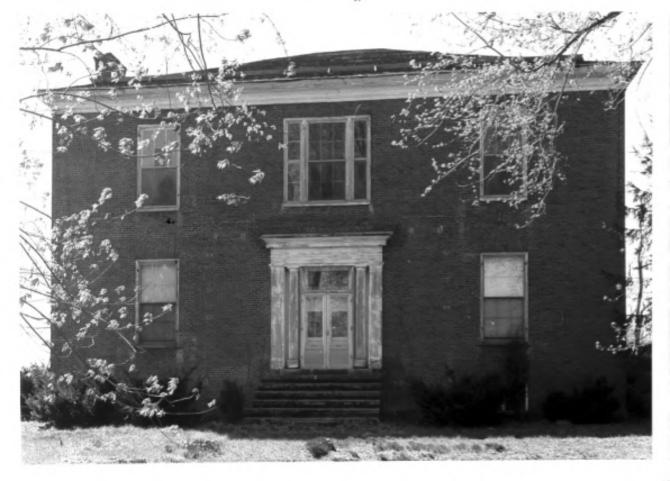

Nona E. Ellis Lexington-Fayette County Historic Commission, 253 Market Street June 1977

Photo 1. Front view - "Greenfields."

Nona E. Ellis Lexington-Fayette County Historic Commission, 253 Market Street June 1977