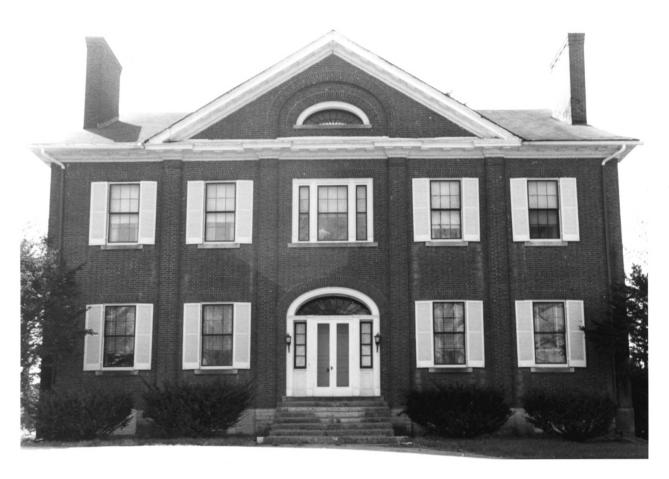

Photo 6. Front elevation detail-"Grassland."

NOV 1 : 1978

Nona E. Ellis Lexington-Fayette County Historic Commission, 253 Market Street May 1977

Photo 7. Main staircase -"Grassland."

Nona E. Ellis Lexington-Fayette County Historic Commission, 253 Market Street May 1977