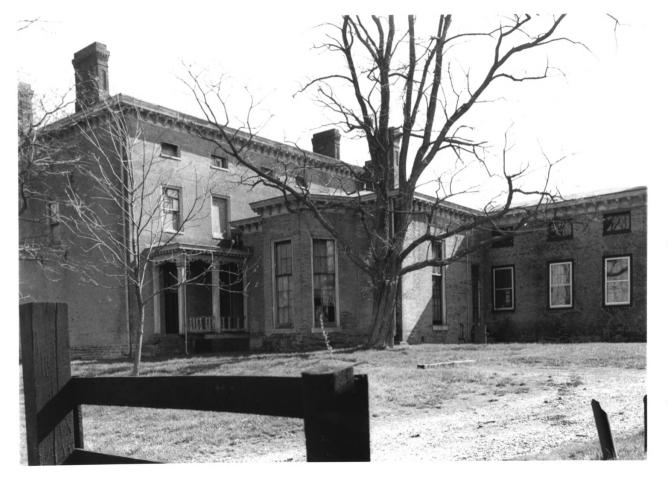

Photo 13. Rear view - "Richland."

Nona E. Ellis Lexington-Fayette County Historic Commission, 253 Market Street August 1977

Photo 14. Mantel, second floor - "Richland."

Nona E. Ellis Lexington-Fayette County Historic Commission, 253 Market Street August 1977