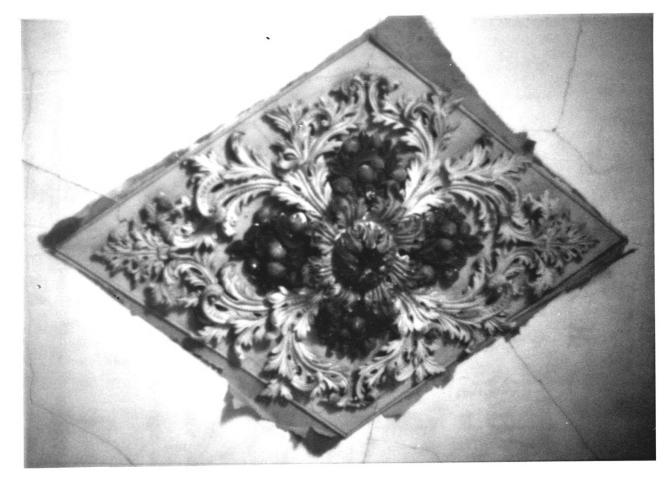

Photo 19. Ceiling centerpiece, main block - "Richland."

Nona E. Ellis Lexington-Fayette County Historic Commission, 253 Market Street December 1977

Photo 20. Ceiling centerpiece, later ell - "Richland."