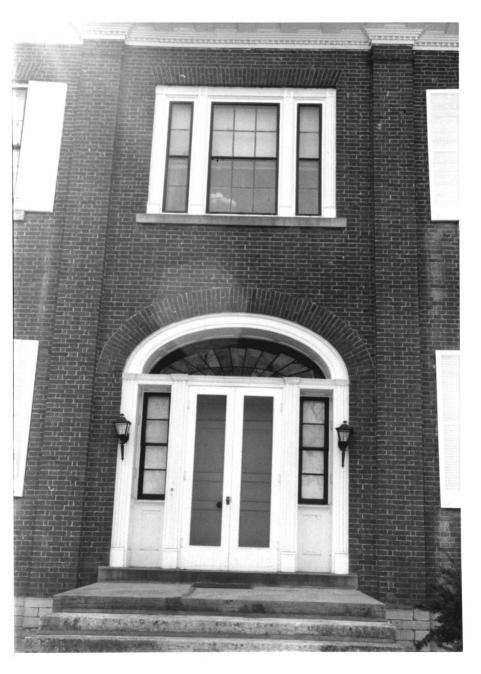

Photo 4. Front door - "Greenfields."

Nona E. Ellis Lexington-Fayette County Historic Commission, 253 Market Street May 1977

Photo 5. Front elevation - "Grassland."

Nona E. Ellis Lexington-Fayette County Historic Commission, 253 Market Street May 1977