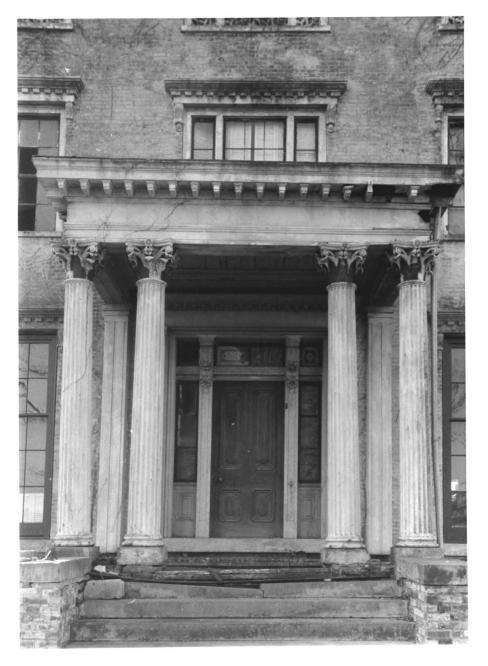

## JUL 111978

Nona E. Ellis Lexington-Fayette County Historic Commission, 253 Market Street December 1977

Photo 16. Detail, front elevation - "Richland."

Nona E. Ellis Lexington-Fayette County Historic Commission, 253 Market Street December 1977