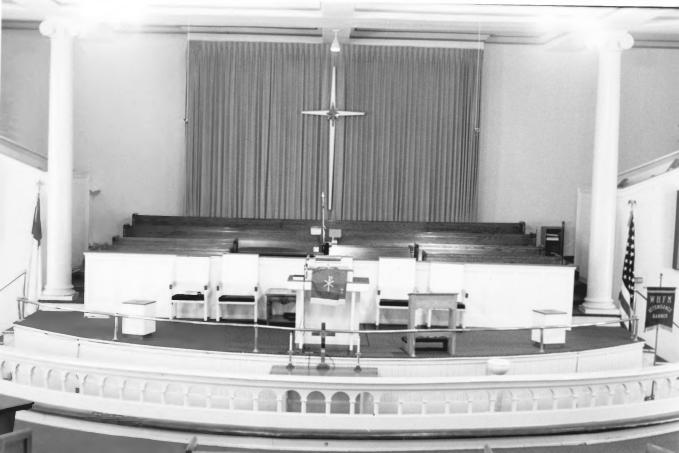

## DEC 8 1980

Broadway Temple A.M.E. Zion Church 662 South Thirteenth Street Louisville, Jefferson, Kentucky Hugh Foshee, Landmarks Comm. 104 727 West Main Street Louisville, Ky. 40202 August 1980 Photo 2. Interior view sanctuary.