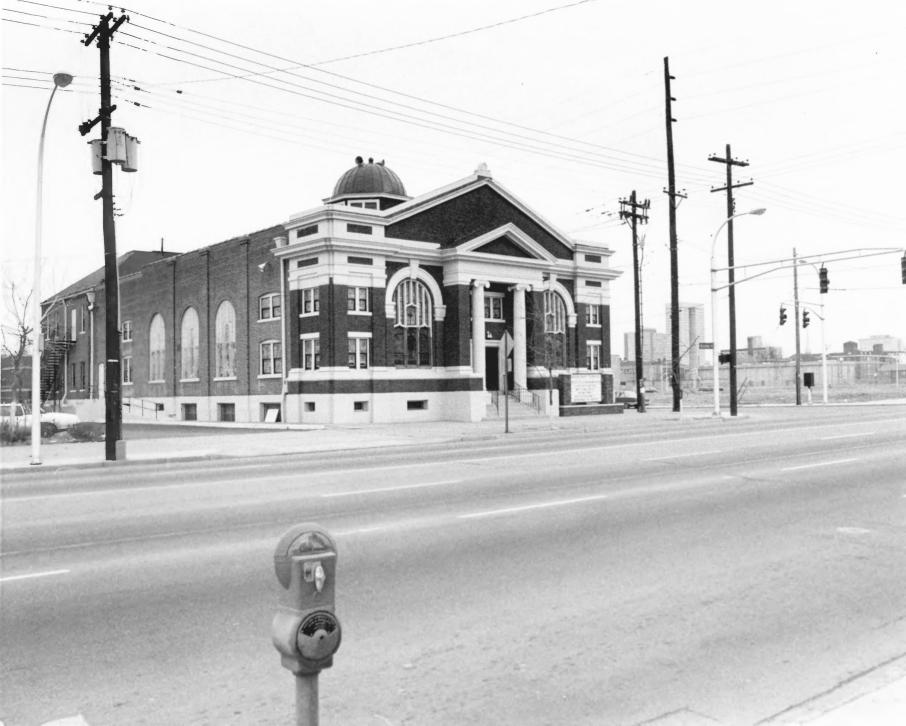

Broadway Temple A.M.E. Zion Church

662 South Thirteenth Street Louisville, Jefferson, Kentucky

Louisville Landmarks Commission 727 West Main Street Louisville, Ky. 40202 May 1977

Photo 1. Main facade, from Broadway, looking northeast.