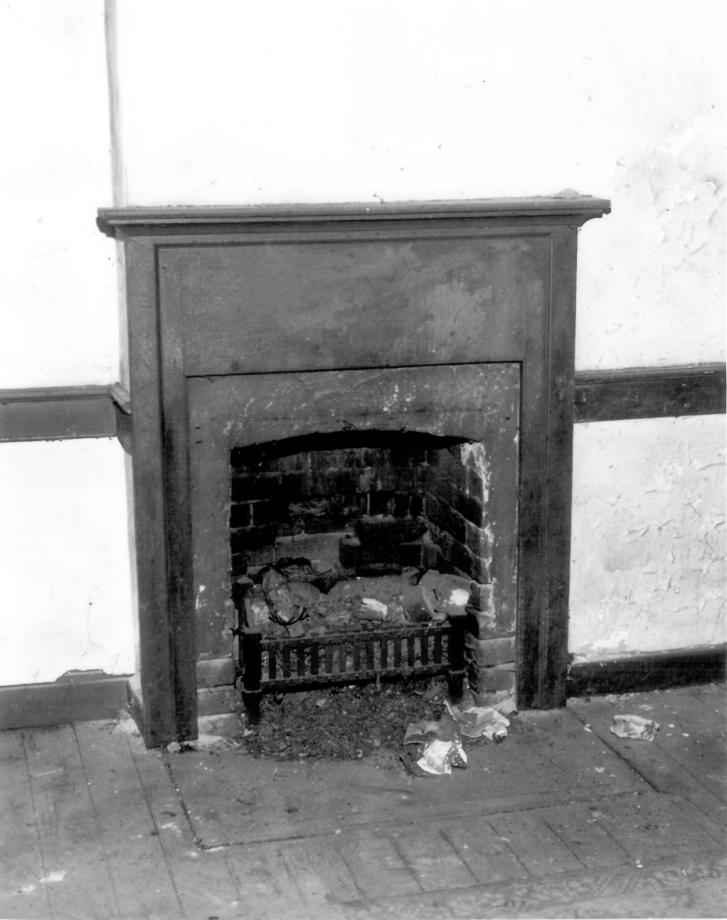

```
TAMES BRADLEY HOUSE
SMITH COUNTY, TN
PHOTO BY: Daryel Henry
                         AUG 22 1978
NEG: Gallatin, TN
DATE: August 1978
Interior, mantel, southeast room, second
   floor
                           SEP 1 8 1978
```