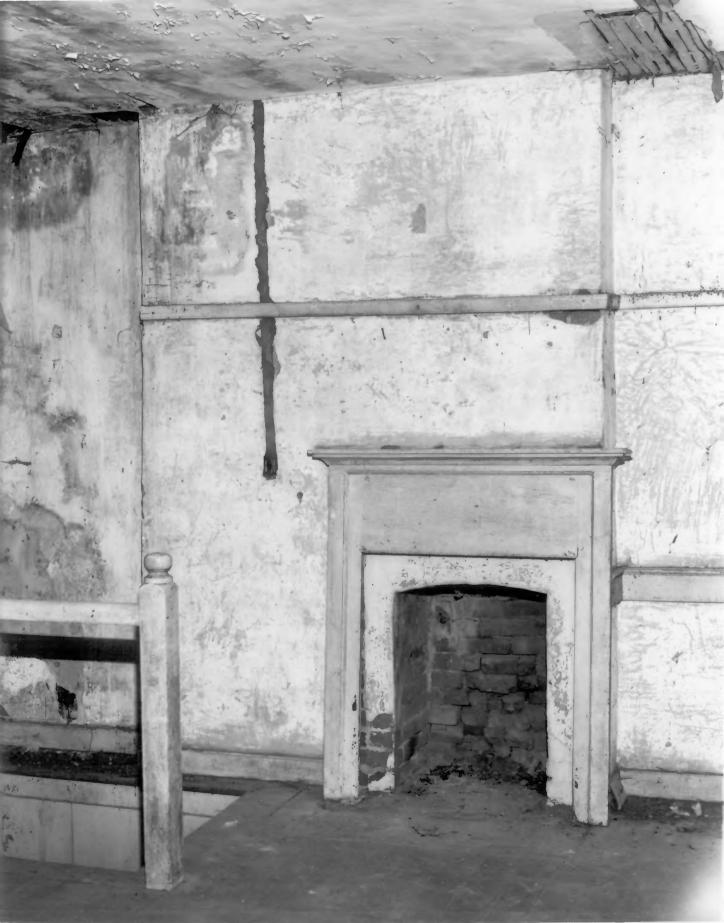

```
TAMES BRADLEY HOUSE
SMITH COUNTY, TN
PHOTO BY: Daryel Henry
                         AUG 22 1978
NEG: Gallatin, TN
DATE: August 1978
Interior, mantel, southeast room, second
   floor
                           SEP 1 8 1978
```