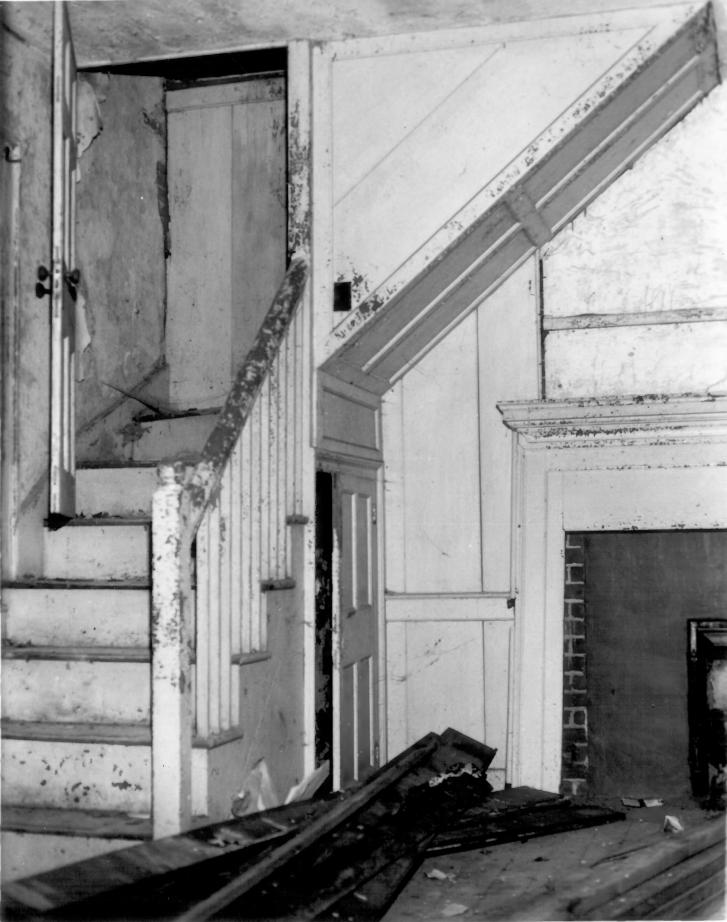

```
JAMES BRADLEY HOUSE
SMITH COUNTY, TN .
PHOTO BY: Daryel Henry
                       AUG 22 1978
NEG: Gallatin, TN
DATE: August 1978
                          SEP 1 8 1978
Interior, staircase door, southeast room,
   first floor
```

JAMES BRADLEY HOUSE SMITH COUNTY, TN PHOTO BY: Daryel Henry NEG: Gallatin, TN AUG 22 1978 DATE: August 1978 Attic, facing southeast

JAMES BRADLEY HOUSE SMITH COUNTY, TN PHOTO BY: Daryel Henry Aug 22 1978 NEG: Gallatin, TN DATE: August 1978 Interior, door under staircase, southeast room, first floor