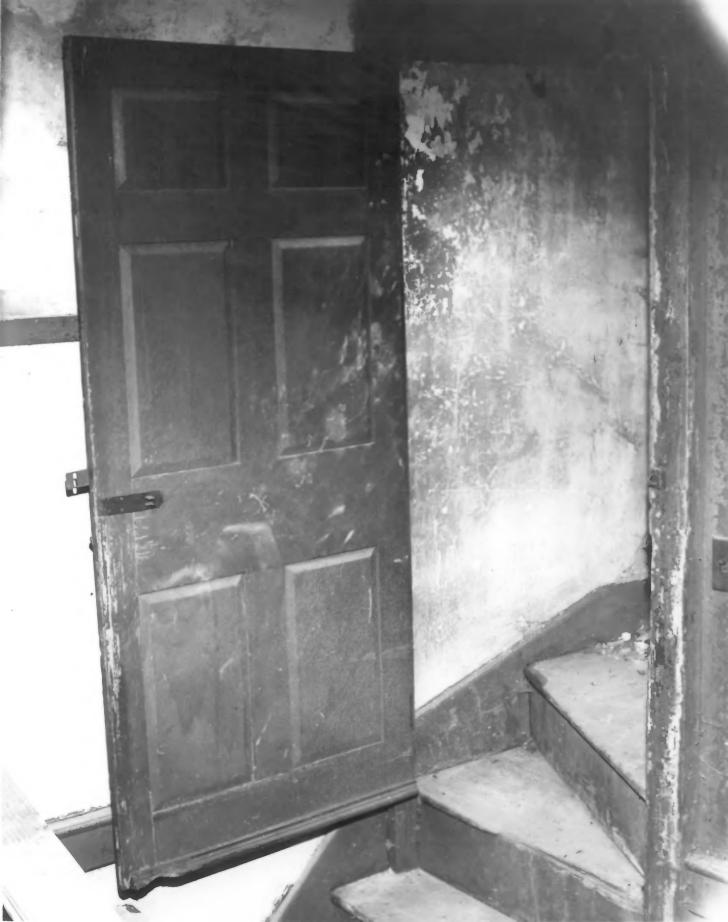

```
JAMES BRADLEY HOUSE
SMITH COUNTY, TN .
PHOTO BY: Daryel Henry
                       AUG 22 1978
NEG: Gallatin, TN
DATE: August 1978
                          SEP 1 8 1978
Interior, staircase door, southeast room,
   first floor
```