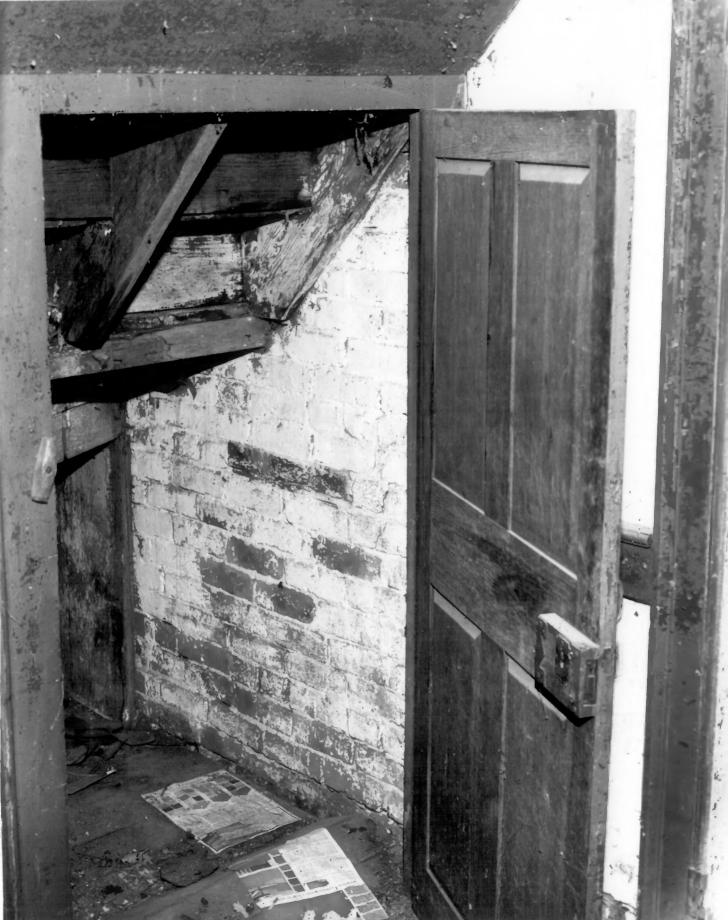

JAMES BRADLEY HOUSE SMITH COUNTY, TN PHOTO BY: Daryel Henry NEG: Gallatin, TN AUG 22 1978 DATE: August 1978 Attic, facing southeast

JAMES BRADLEY HOUSE SMITH COUNTY, TN PHOTO BY: Daryel Henry Aug 22 1978 NEG: Gallatin, TN DATE: August 1978 Interior, door under staircase, southeast room, first floor