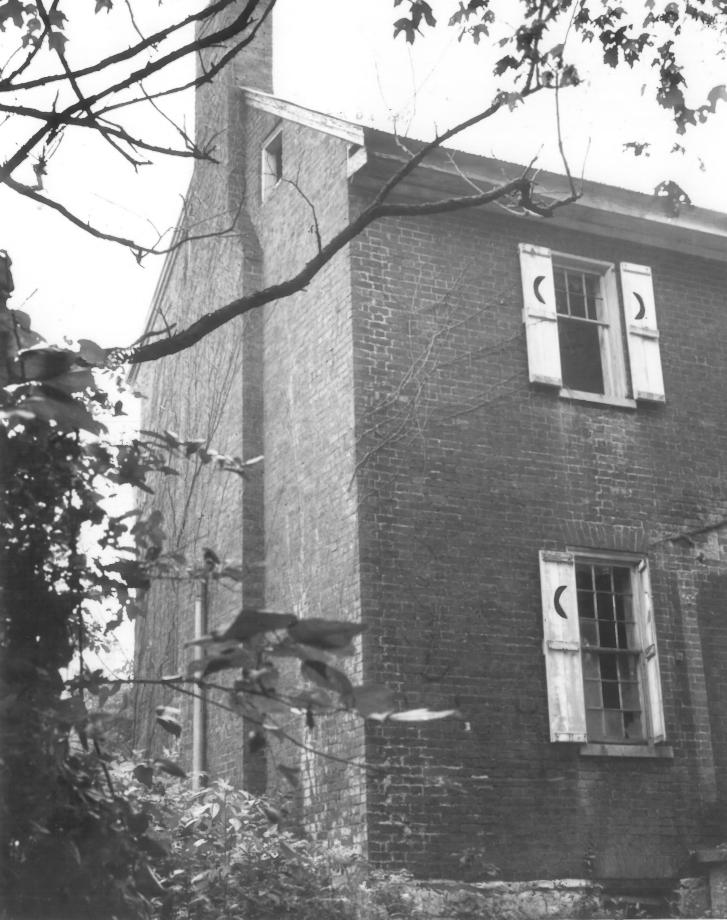

#90712

JAMES BRADLEY HOUSE SMITH COUNTY, TN AUG 22 1978 PHOTO BY: Daryel Henry NEG: Gallatin, TN DATE: August 1978 Northeast (partial) elevation, facing south

#1/0/12 JAMES BRADLEY HOUSE SMITH COUNTY, TN AUG 22 13 8 PHOTO BY: Daryel Henry NEG: Gallatin, TN DATE: August 1978 Northwest and southwest (partial) elevations, facing east