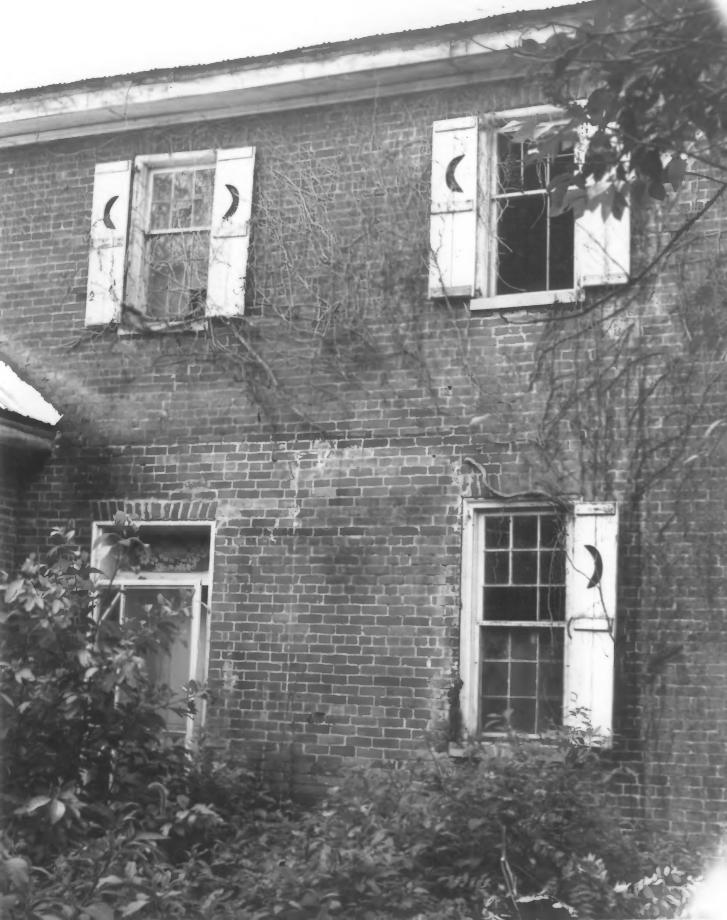

#90712

JAMES BRADLEY HOUSE SMITH COUNTY, TN AUG 22 1978 PHOTO BY: Daryel Henry NEG: Gallatin, TN DATE: August 1978 Northeast (partial) elevation, facing south

#1/0/12 JAMES BRADLEY HOUSE SMITH COUNTY, TN AUG 22 13 8 PHOTO BY: Daryel Henry NEG: Gallatin, TN DATE: August 1978 Northwest and southwest (partial) elevations, facing east