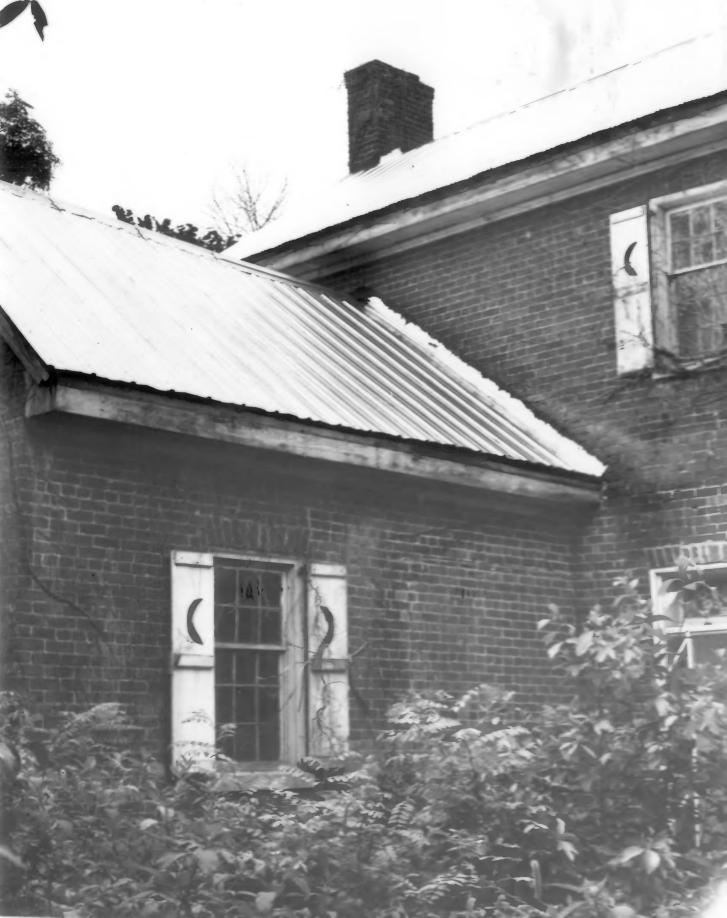

```
JAMES BRADLEY HOUSE
SMITH COUNTY, TN
PHOTO BY: Daryel Henry
                         AUG 22 1978
NEG: Gallatin, TN
DATE: August 1978
Interior staircase, northwest room, first
  floor
```

JAMES BRADLEY HOUSE SMITH COUNTY, TN PHOTO BY: Daryel Henry NEG: Gallatin, TN DATE: August 1978 Northwest elevation of ell, facing south