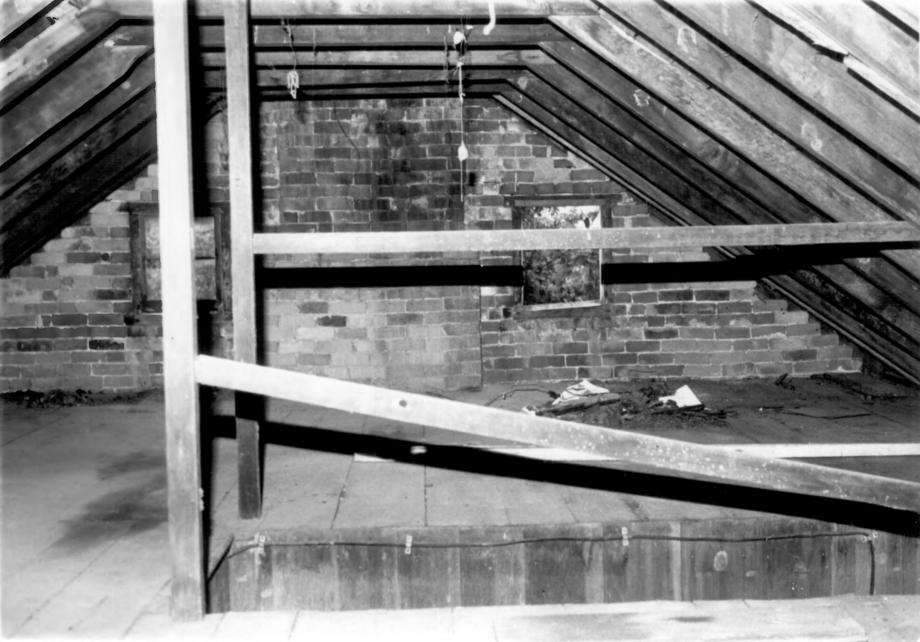

JAMES BRADLEY HOUSE SMITH COUNTY, TN PHOTO BY: Daryel Henry NEG: Gallatin, TN AUG 22 1978 DATE: August 1978 Attic, facing southeast

JAMES BRADLEY HOUSE SMITH COUNTY, TN PHOTO BY: Daryel Henry Aug 22 1978 NEG: Gallatin, TN DATE: August 1978 Interior, door under staircase, southeast room, first floor