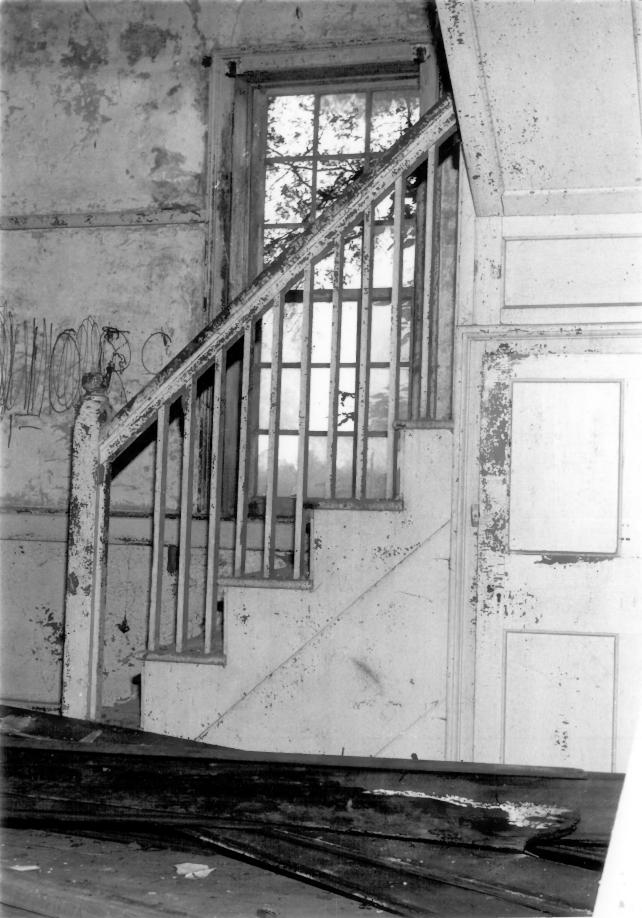

JAMES BRADLEY HOUSE SMITH COUNTY, TN PHOTO BY: Daryel Henry AUG 22 1978 DATE: August 1978 Interior, mantel, northwest room, second floor

JAMES BRADLEY HOUSE #60712 SMITH COUNTY, TN PHOTO BY: Daryel Henry NEG: Gallatin, TN AUG 22 1978 DATE: August 1978 Interior, staircase, northwest room, first floor

```
JAMES BRADLEY HOUSE
SMITH COUNTY, TN
PHOTO BY: Daryel Henry
                         AUG 22 1978
NEG: Gallatin, TN
DATE: August 1978
Interior staircase, northwest room, first
  floor
```

JAMES BRADLEY HOUSE SMITH COUNTY, TN PHOTO BY: Daryel Henry NEG: Gallatin, TN DATE: August 1978 Northwest elevation of ell, facing south