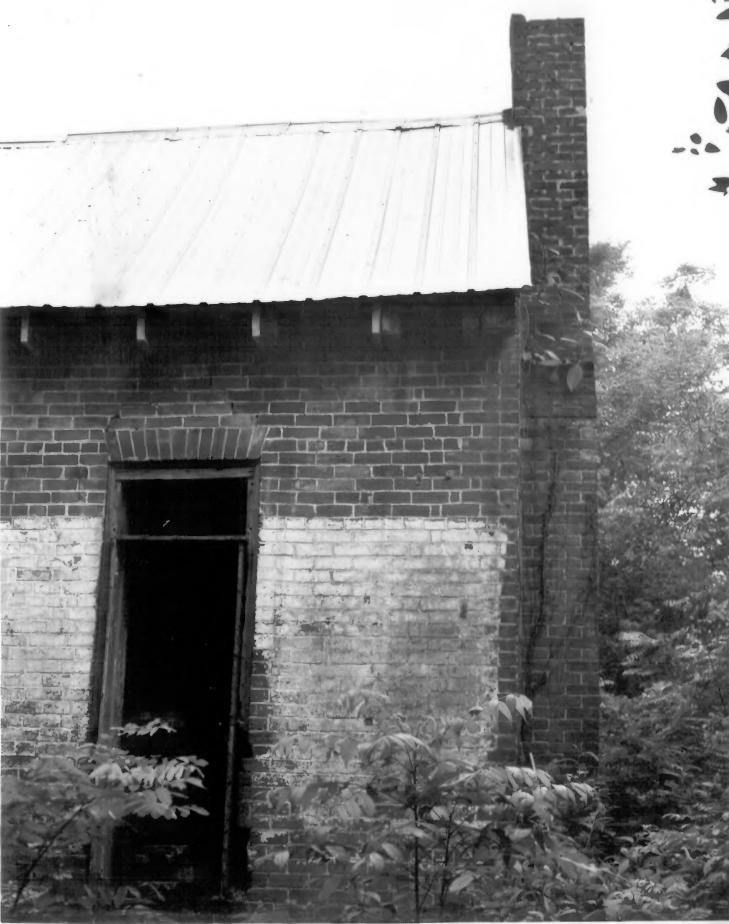

```
Woutheast elevation of ell, facing NW
                       AUG 22 1978
                             SEP 1 8 1978
```

JAMES BRADLEY HOUSE

PHOTO BY: Daryel Henry NEG: Gallatin, TN DATE: August 1978

SMITH COUNTY, TN