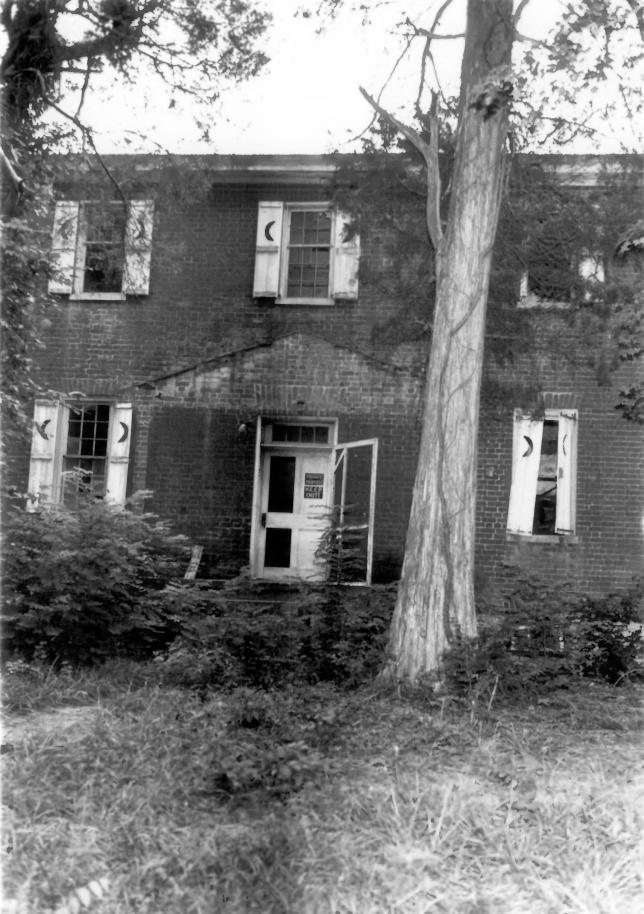

#12 0/12 JAMES BRADLEY HOUSE SMITH COUNTY. TN AUG 22 1978 PHOTO BY: Darvel Henry NEG: Gallatin. TN DATE: August 1978 Southwesst elevation, facing NE