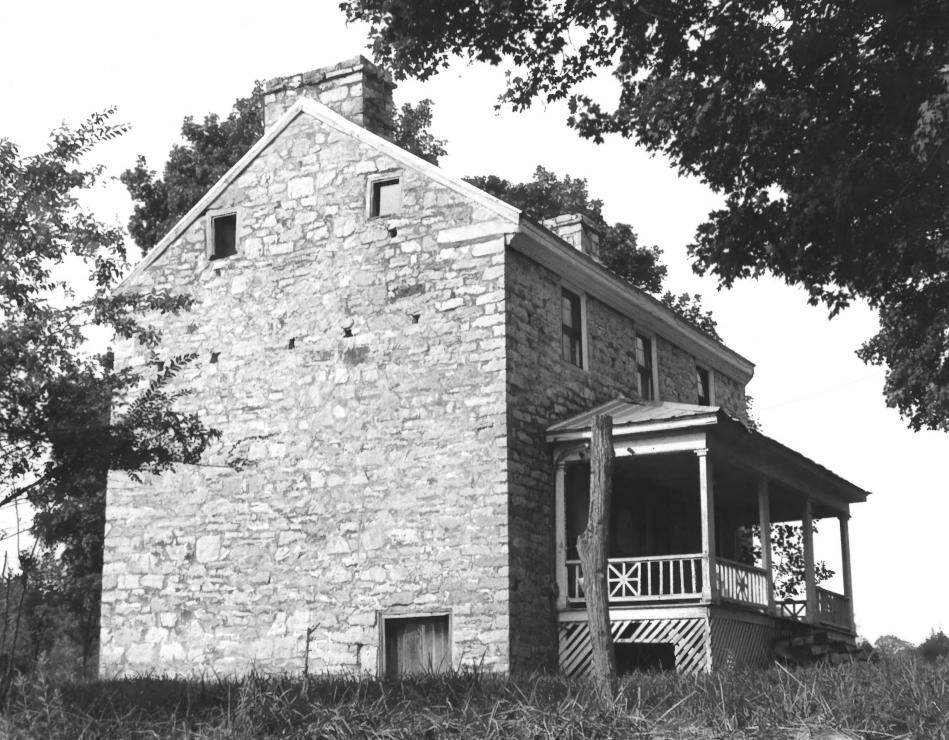

## MAR 2 7 1978 TENNESSE PHOTO BY: Gail Hammerguist NEG: Tennessee Historical Commission DATE: September 1977 Northwest and northeast elevations, facing south

SEP 1 8 1978

AFTON, TENNESSEE MAR 2 7 1978 PHOTO BY: Gail Hammerquist NEG: Tennessee Historical Commission DATE: September 1977 Northwest and southwest elevations, facing southeast, showing setting of house