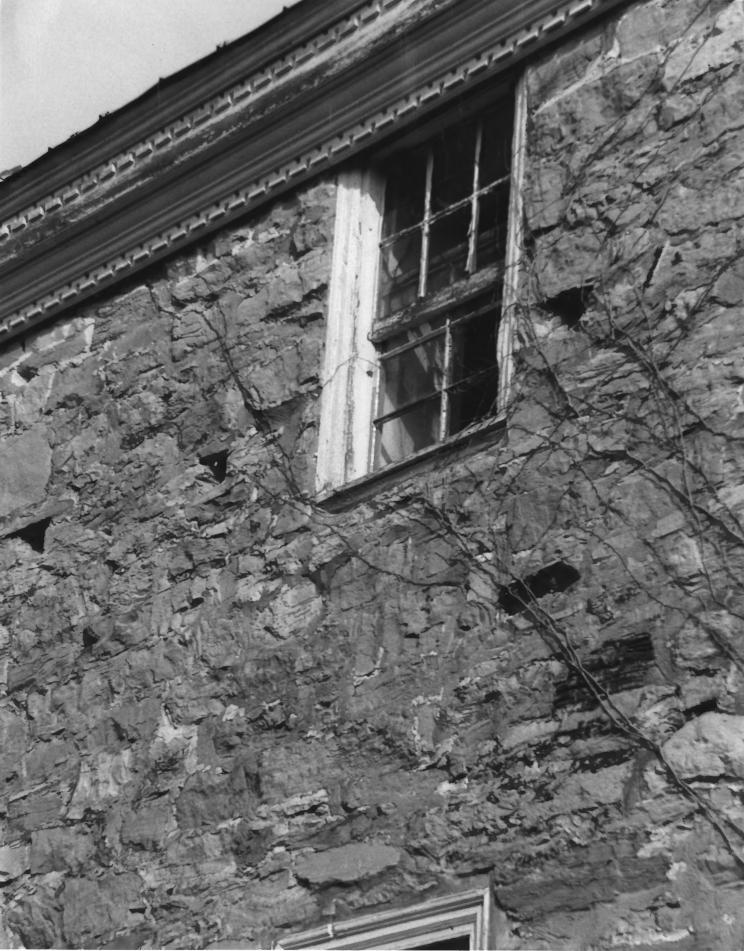

- DATE: September 1977
- Northwest and southwest elevations, facing southeast







HOUSE PHOTO BY: GAIL Hammerguist NEG: Tennessee Historical Commission DATE: September 1977 Southwest and southeast elevation, facing north SEP 1 8 1978



## MAR 2 7 1978 TENNESSE PHOTO BY: Gail Hammerguist NEG: Tennessee Historical Commission DATE: September 1977 Northwest and northeast elevations, facing south

SEP 1 8 1978



AFTON, TENNESSEE MAR 2 7 1978 PHOTO BY: Gail Hammerquist NEG: Tennessee Historical Commission DATE: September 1977 Northwest and southwest elevations, facing southeast, showing setting of house

SEP 1 8 1978