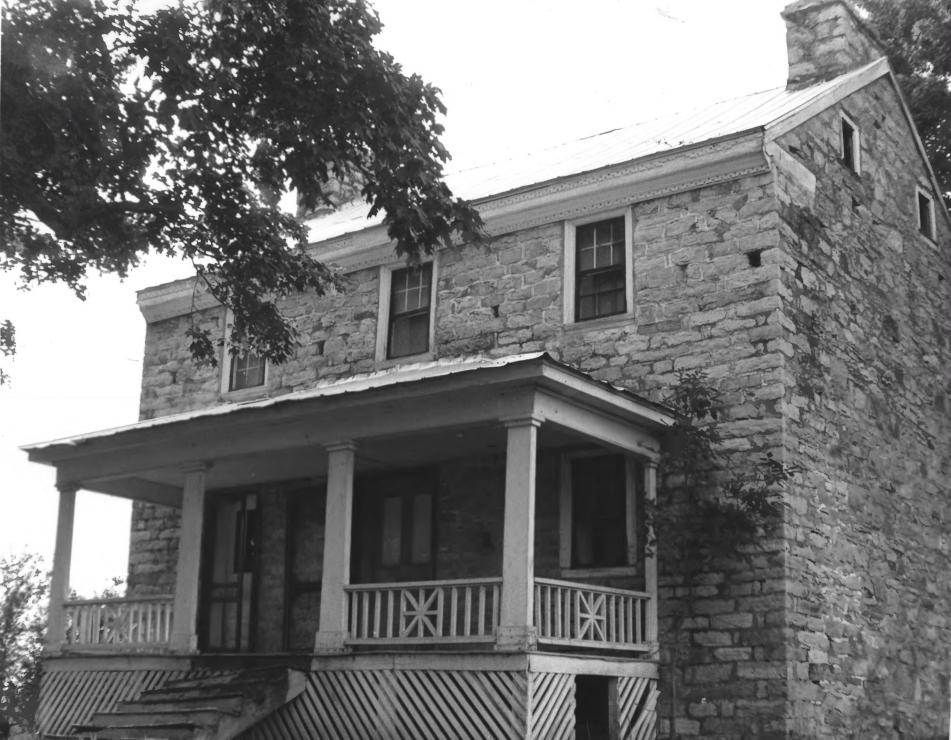

- DATE: September 1977
- Northwest and southwest elevations, facing southeast

HOUSE PHOTO BY: GAIL Hammerguist NEG: Tennessee Historical Commission DATE: September 1977 Southwest and southeast elevation, facing north SEP 1 8 1978