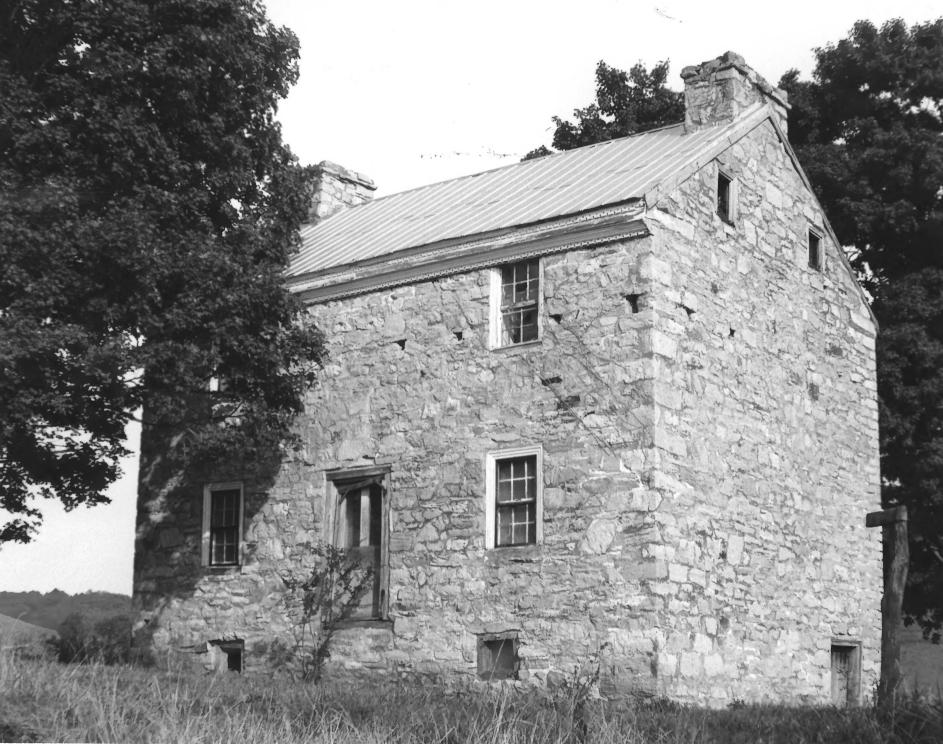

## MAR 2 7 1978 TENNESSE PHOTO BY: Gail Hammerguist NEG: Tennessee Historical Commission DATE: September 1977 Northwest and northeast elevations, facing south

SEP 1 8 1978

AFTON, TENNESSEE MAR 2 7 1978 PHOTO BY: Gail Hammerquist NEG: Tennessee Historical Commission DATE: September 1977 Northwest and southwest elevations, facing southeast, showing setting of house