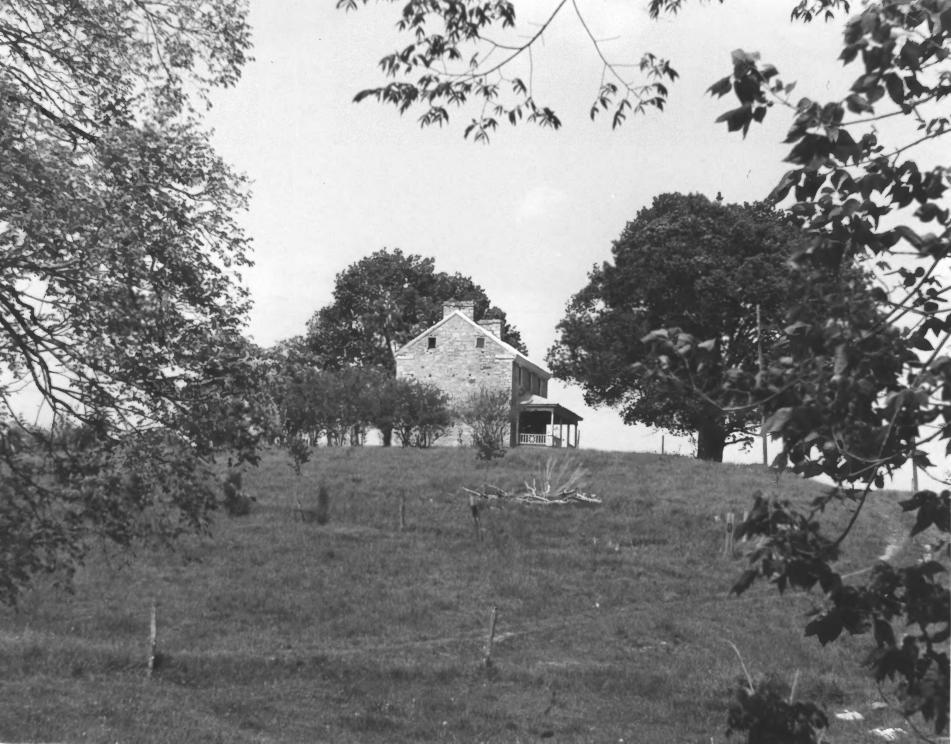

## MAR 2 7 1978 TENNESSE PHOTO BY: Gail Hammerguist NEG: Tennessee Historical Commission DATE: September 1977 Northwest and northeast elevations, facing south

SEP 1 8 1978

AFTON, TENNESSEE MAR 2 7 1978 PHOTO BY: Gail Hammerquist NEG: Tennessee Historical Commission DATE: September 1977 Northwest and southwest elevations, facing southeast, showing setting of house