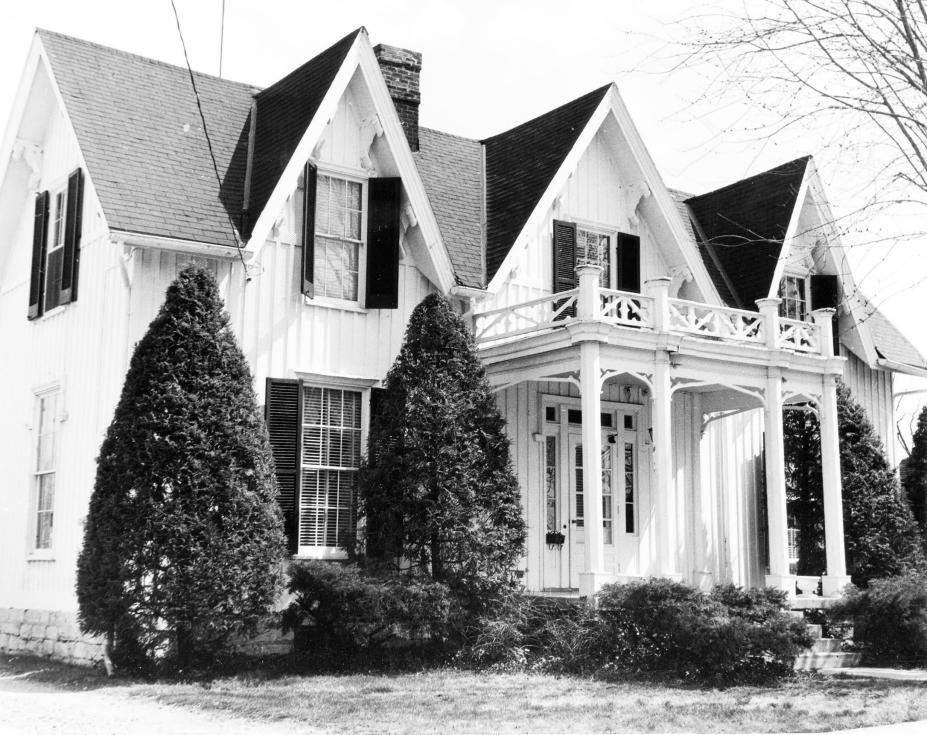

## NATIONAL REGISTER OF HISTORIC PLACES PROPERTY PHOTOGRAPH FORM

| (Type                          | all entries - attach to or enclose with p | hotograph)                     |
|--------------------------------|-------------------------------------------|--------------------------------|
| 1. NAME                        |                                           |                                |
| COMMON                         | AND/OR HISTORIC                           | NUMERIC CODE (Assigned by NPS) |
|                                |                                           | - Physican                     |
| McFarland                      | Carpenters' Gothic House                  | 9CT 1 5 1973                   |
| 2. LOCATION                    |                                           |                                |
| STATE                          | COUNTY                                    | TOWN                           |
| Kentucky                       | Scott                                     | Georgetown                     |
| STREET AND NUMBER              |                                           | COOLEGORA                      |
|                                |                                           |                                |
| 510 Fountain Avenue            |                                           |                                |
| 3. PHOTO REFERENCE             | - 79                                      |                                |
| PHOTO CREDIT                   | DATE                                      | NEGATIVE FILED AT              |
|                                |                                           | Rt. 4 - Lexington Pike         |
| Ann B. Bevins                  | 1973                                      | Georgetown                     |
| 4. IDENTIFICATION              |                                           |                                |
| DESCRIBE VIEW, DIRECTION, ETC. |                                           | 9/11/0//                       |
|                                |                                           |                                |
| Front and side wview.          |                                           | / RECEIVED                     |
|                                |                                           |                                |
|                                |                                           | AUG 3 1 1973                   |
|                                |                                           | NATIONAL                       |
|                                |                                           | REGISTE                        |
|                                |                                           | A REGISTE AND                  |
|                                |                                           |                                |
|                                |                                           | //ETTILE                       |