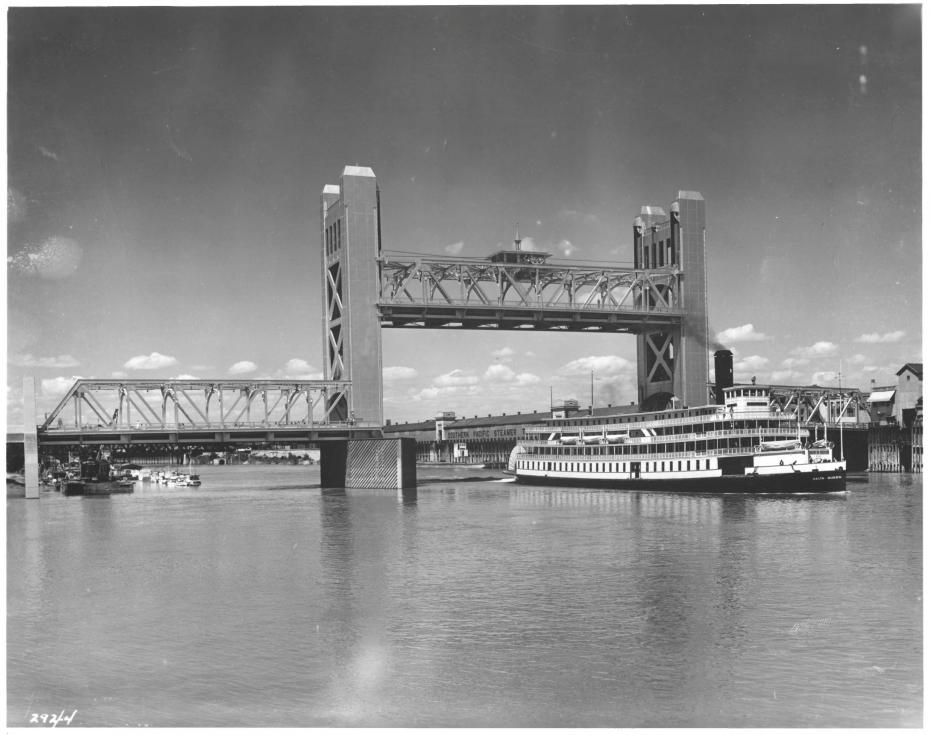

Tower Bridge California State Highway 275 across Sacramento River at Sacramento JAN 2 0 1982 Calif. Dept. of Transportation June 1936 Caltrans, 1120 N Street, Sacramento CA Downstream (south) side, view northeast of bridge open for Delta Queen 4 of 7