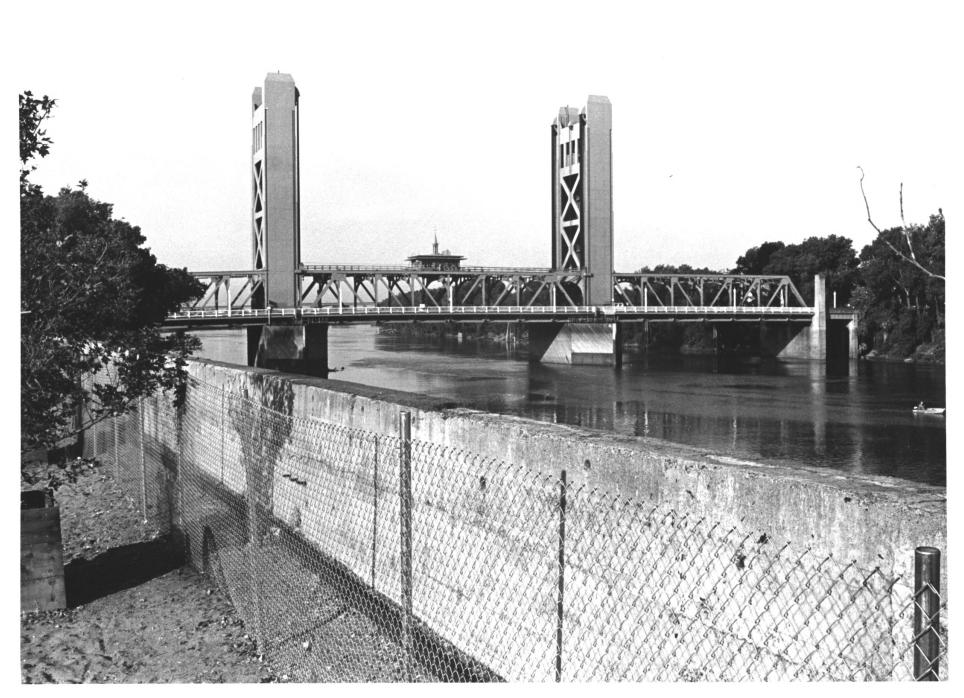

Tower Bridge California State Highway 275 across Sacramento River at Sacramento John W. Snyder JAN 2 0 1987 May 22, 1981 3429 Wemberley Drive, Sacramento CA 95825 View downstream of upstream (north) side. looking southwest. 1 of 7