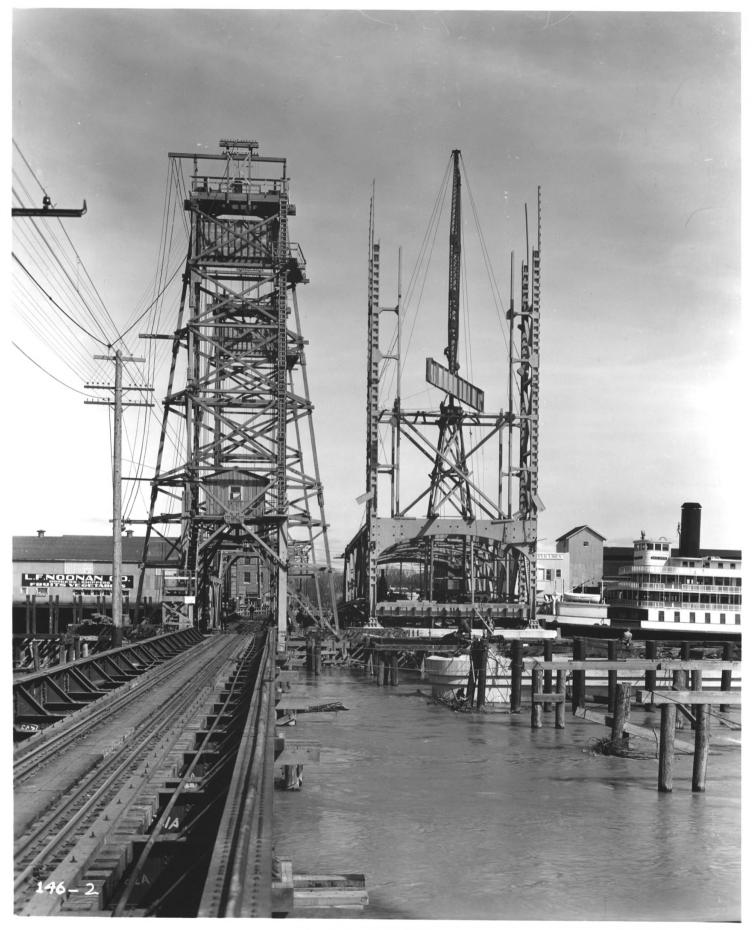

Tower Bridge California State Highway 275 across Sacramento River at Sacramento Calif. Dept. of Transportation JAN 2 0 1982 April 23, 1935 Caltrans, 1120 N Street, Sacramento CA View east from temporary r.r. bridge, start of steel erection, east tower  $6 \circ f 7$ 