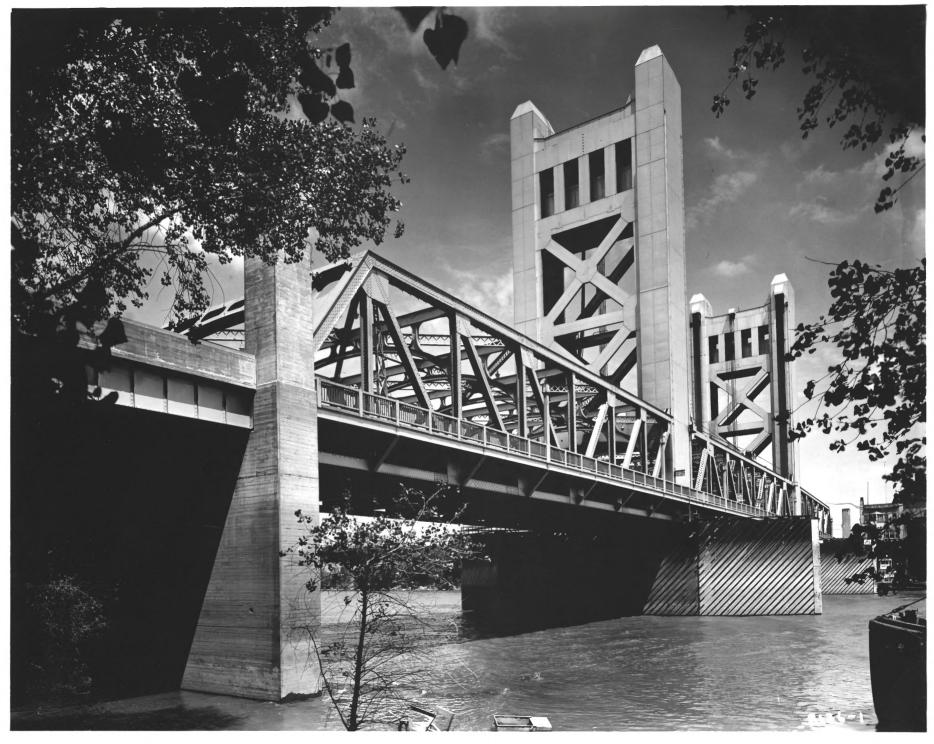

Tower Bridge California State Highway 275 across Sacramento River at Sacramento JAN 26 DUL Calif. Dept. of Transportation May 9, 1961 Caltrans, 1120 N Street, Sacramento CA Downstream (south) side, view east