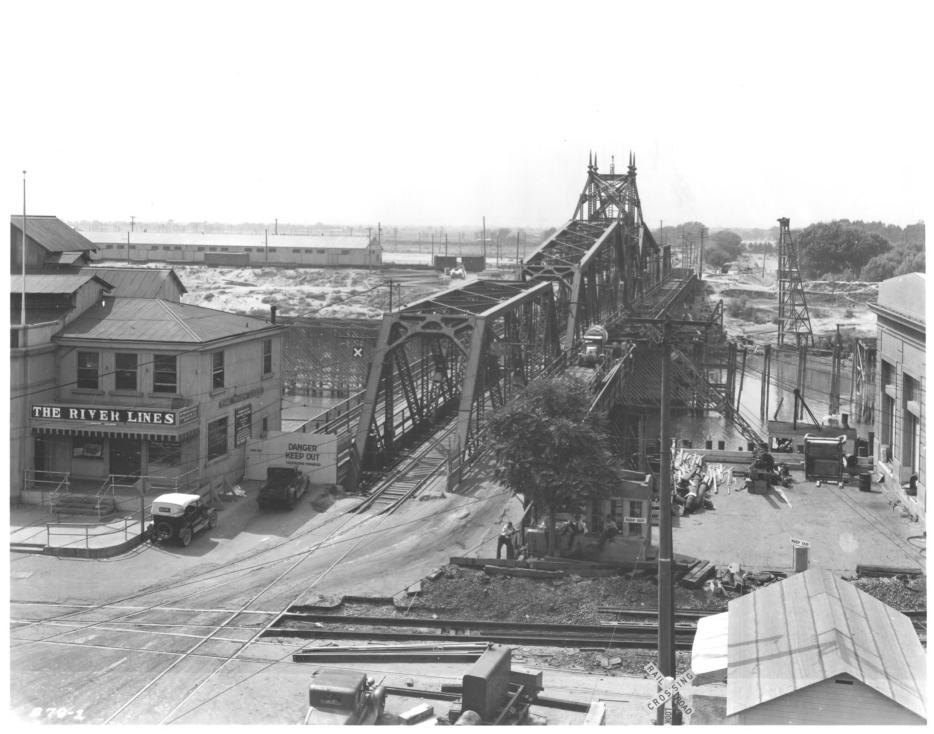

Tower Bridge California State Highway 275 across Sacramento River at Sacramento Calif. Dept. of Transportation JAN 2 0 1982 August 28, 1934 Caltrans, 1120 N Street, Sacramento CA View west of Old M Street Bridge to be replaced by Tower Bridge 7 of 7