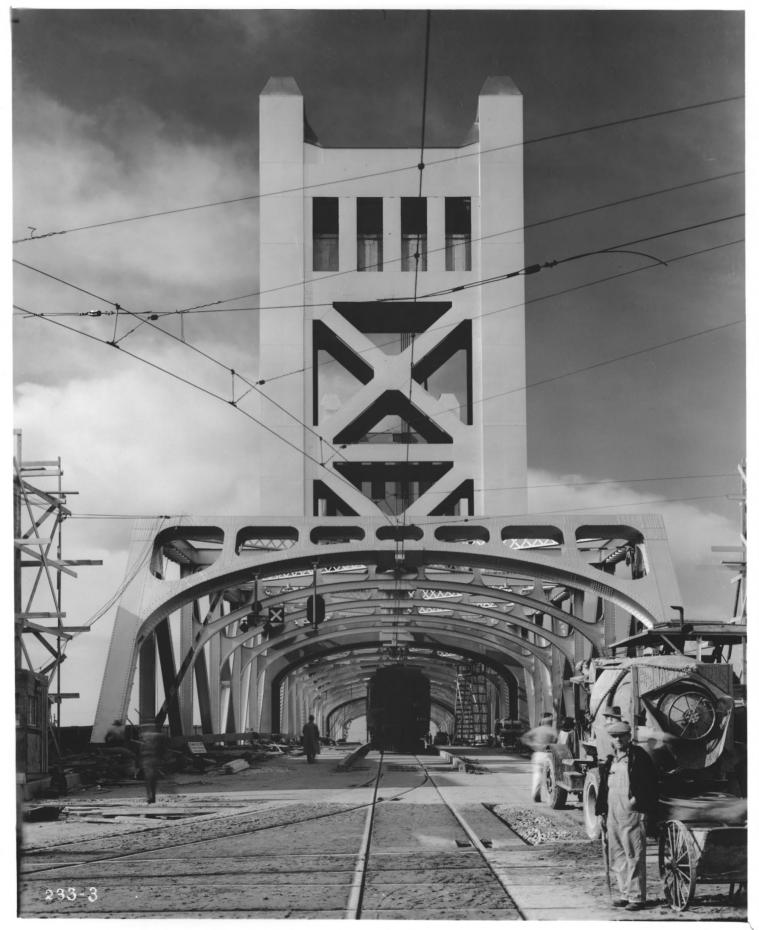

Tower Bridge California State Highway 275 across Sacramento River at Sacramento Calif. Dept. of Transportation JAN 2 0 1901 December 3, 1935 Caltrans, 1120 N Street, Sacramento CA Sacramento (east) end of bridge, view west 5 of 7