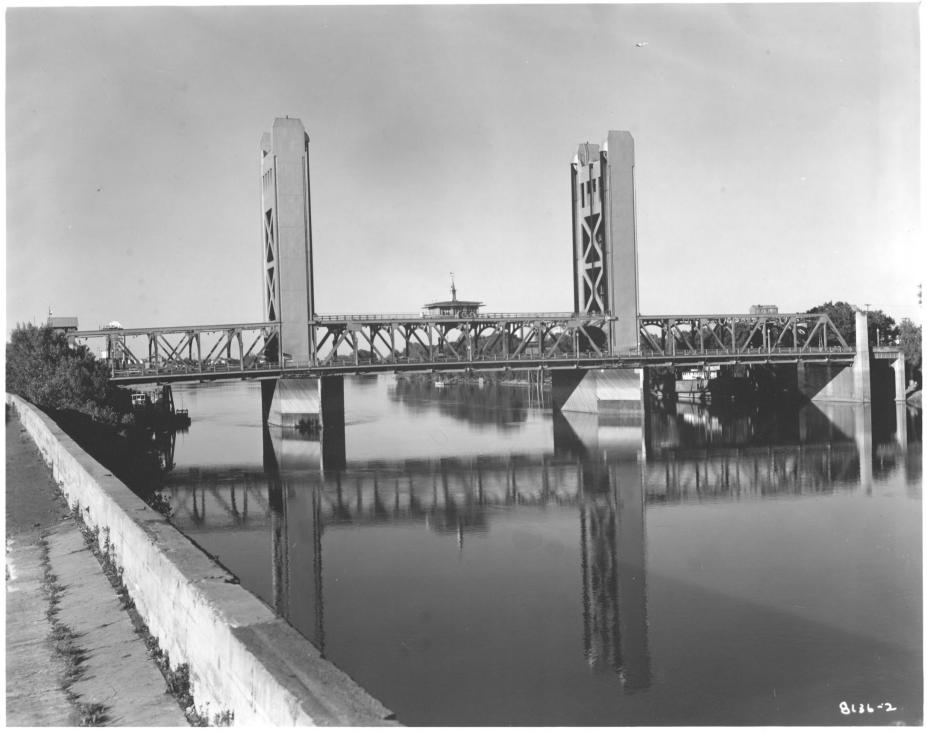

2 of 7

Tower Bridge California State Highway 275 across Sacramento River at Sacramento JAN 2 0 1982 Calif. Dept. of Transportation May 9, 1961 Caltrans, 1120 N Street, Sacramento, CA Bownstream (south) side, view northeast Up. north 3 of 7 southwest