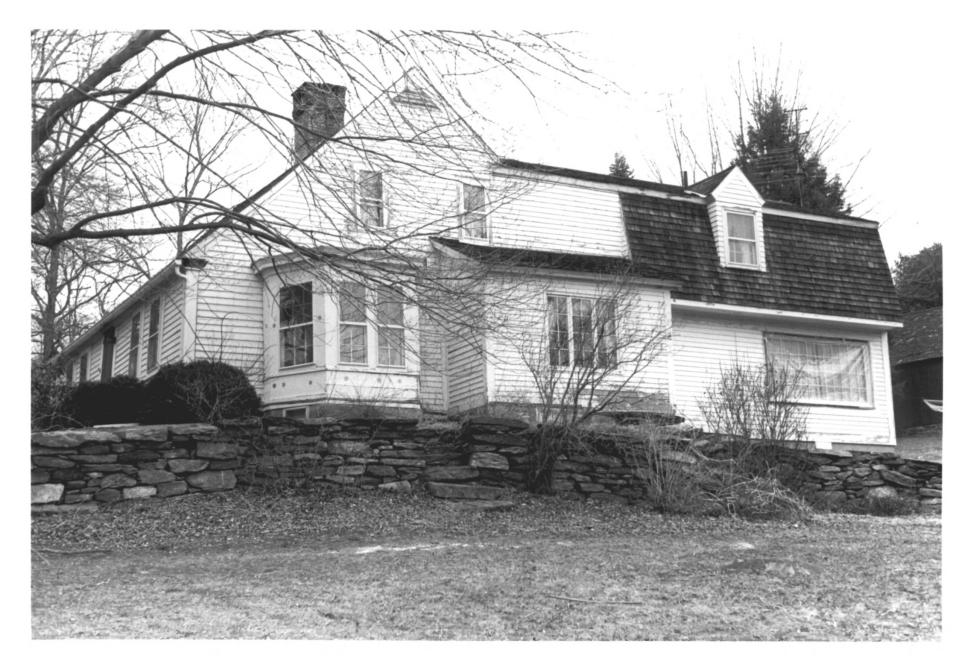

Photograph 3 PARKER-HUTCHINSON FARM Parker Bridge Road Coventry CT Alison Gilchrist 3/81 photo: Negative on file at CT Historical Commission, Hartford CT House: south facade. view north

Photograph 4 PARKER-HUTCHINSON FARM Parker Bridge Road, Coventry CT Alison Gilchrist 3/81 photo: Negative on file at CT Historical Commission, Hartford CT House, front door (exterior)