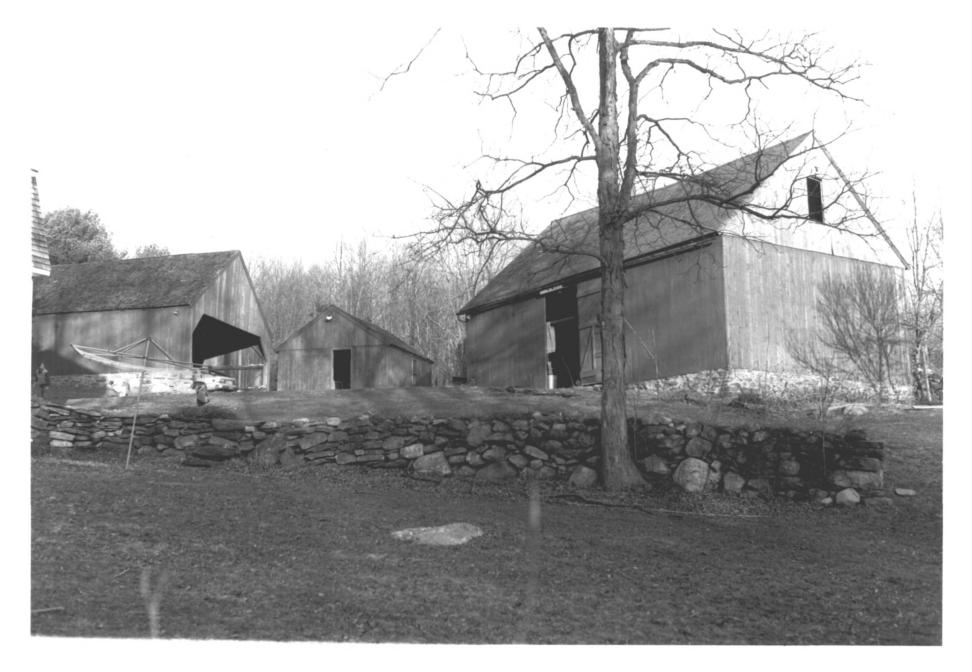

Photograph 7 PARKER-HUTCHINSON FARM Parker Bridge Road, Coventry CT Alison Gilchrist 3/81 photo: Negative on file at CT Historical Commission, Hartford CT Outbuildings, view northeast

Photograph 8 PARKER-HUTCHINSON FARM Parker Bridge Road, Coventry CT Alison Gilchrist 3/81 photo: Negative on file at CT Historical Commission, Hartford CT Sheep barn, view north