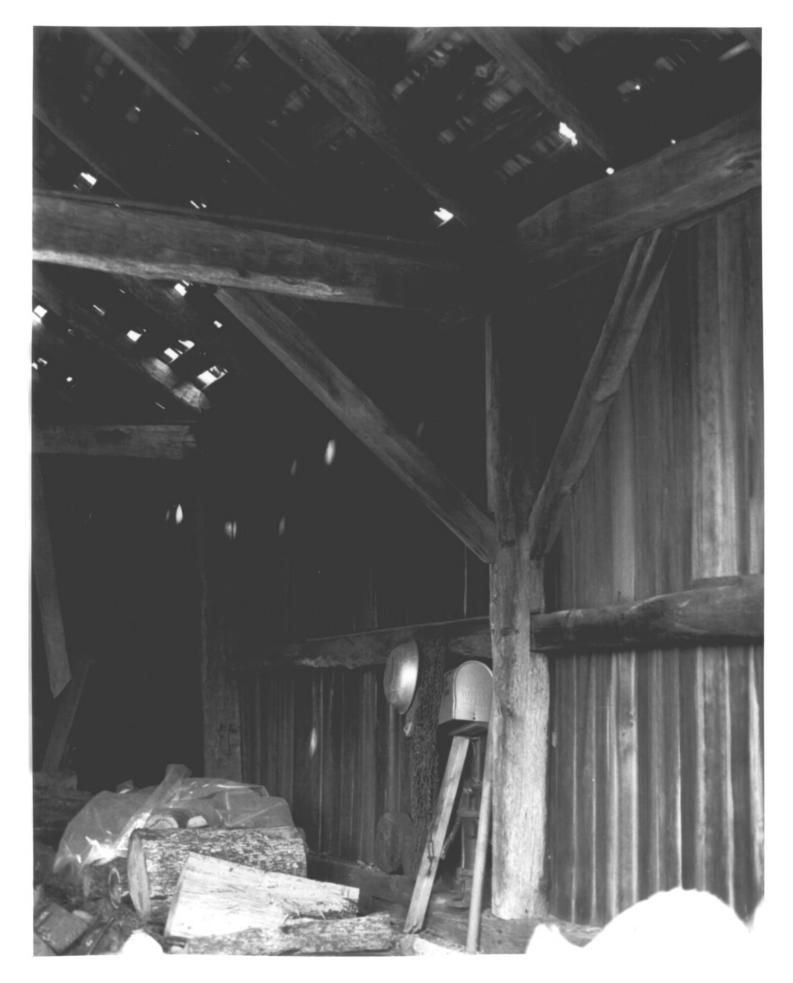

Photograph 9 PARKER HUTCHINSON FARM Parker Bridge Road. Coventry CT Alison Gilchrist 3/81 photo: Negative on file at CT Historical Commission. Hartford CT Sheep barn. framing

Photograph 10 PARKER-HUTCHINSON FARM Parker Bridge Road, Coventry CT Alison Gilchrist 3/81 photo: Neg. on file CT Historical Commission. Hartford CT Outhouse: view north: south side