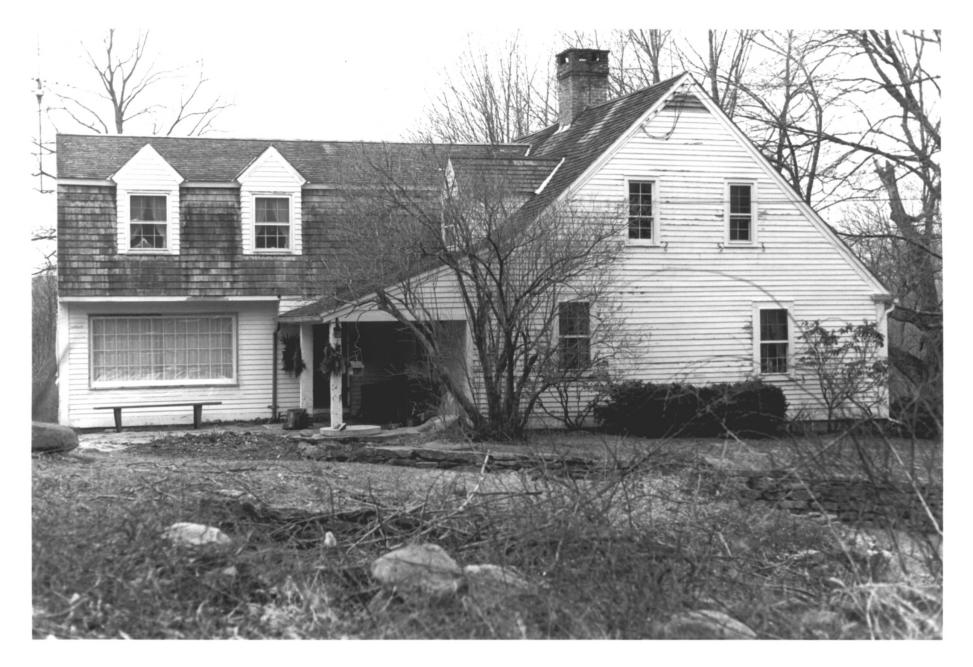

Photograph 1 PARKER-HUTCHINSON FARM Parker Bridge Road Coventry CT Alison Gilchrist 3/81 photo: Negative on file at CT Historical Commission. Hartford CT House: north and west facades. view southeast

Photograph 2: PARKER-HUTCHINSON FARM Parker Bridge Rd Coventry CT Alison Gilchrist 3/81 photo: Negative on file at Connecticut Historical Commission. Hartford CT House: north facade, view south