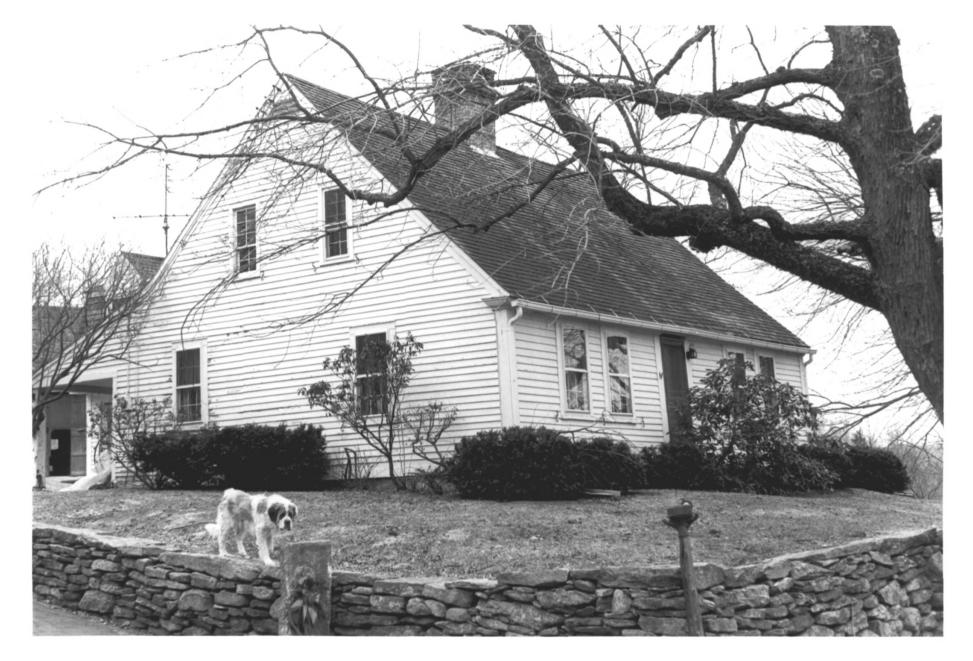

Photograph 1 PARKER-HUTCHINSON FARM Parker Bridge Road Coventry CT Alison Gilchrist 3/81 photo: Negative on file at CT Historical Commission. Hartford CT House: north and west facades. view southeast

Photograph 2: PARKER-HUTCHINSON FARM Parker Bridge Rd Coventry CT Alison Gilchrist 3/81 photo: Negative on file at Connecticut Historical Commission. Hartford CT House: north facade, view south