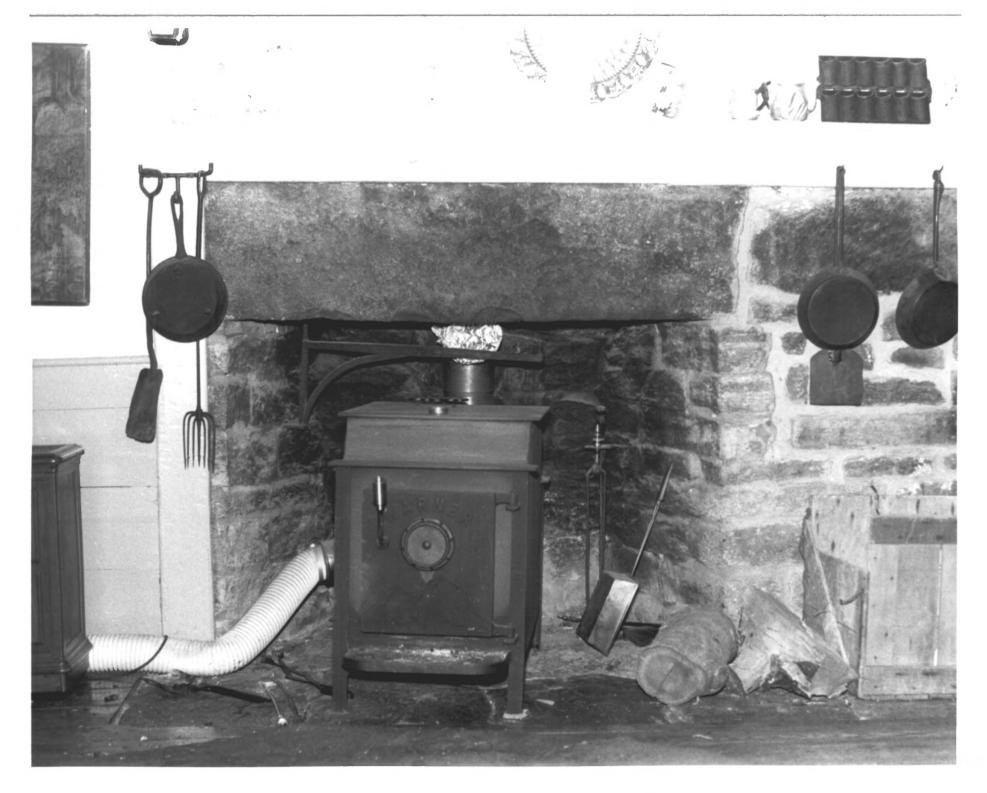

Photograph 5 PARKER-HUTCHINSON FARM Parker Bridge Road, Coventry CT Alison Gilchrist 3/81 photo: Negative on file at CT Historical Commission, Hartford CT Kitchen fireplace

Photograph 6 PARKER-HUTCHINSON FARM Parker Bridge Road, Coventry CT Alison Gilchrist 3/81 photo: Negative on file at CT Historical Commission, Hartford CT Fireplace, southwest room, first floor