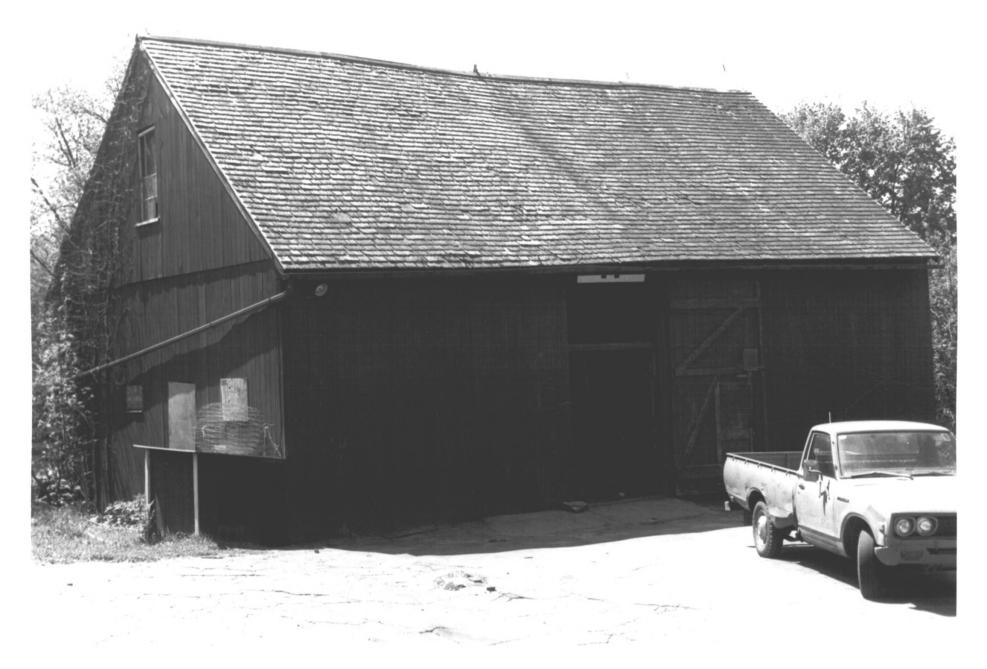

Photograph 11 PARKER-HUTCHINSON FARM Parker Bridge Road, Coventry CT Alison Gilchrist 3/81 photo: Negative on file at CT Historical Commission, Hartford. CT Shed: west end, view east

Photograph 12 PARKER-HUTCHINSON FARM Parker Bridge Road. Coventry CT Alison Gilchrist 3/81 photo: Negative on file at CT Historical Commission. Hartford CT Horse barn: west side. view east