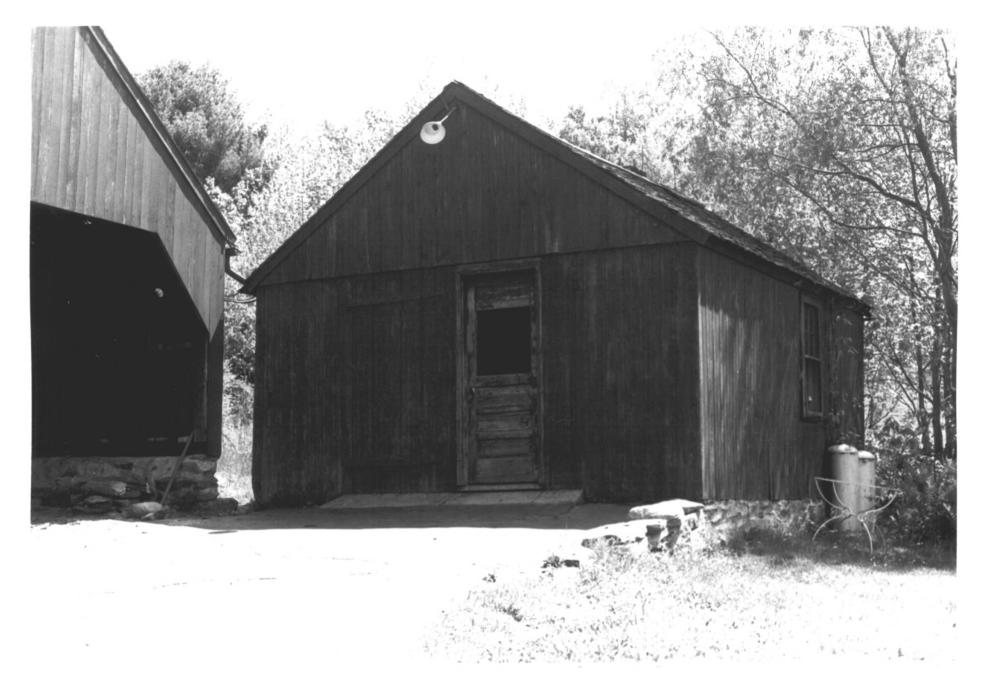

Photograph 11 PARKER-HUTCHINSON FARM Parker Bridge Road, Coventry CT Alison Gilchrist 3/81 photo: Negative on file at CT Historical Commission, Hartford. CT Shed: west end, view east

Photograph 12 PARKER-HUTCHINSON FARM Parker Bridge Road. Coventry CT Alison Gilchrist 3/81 photo: Negative on file at CT Historical Commission. Hartford CT Horse barn: west side. view east