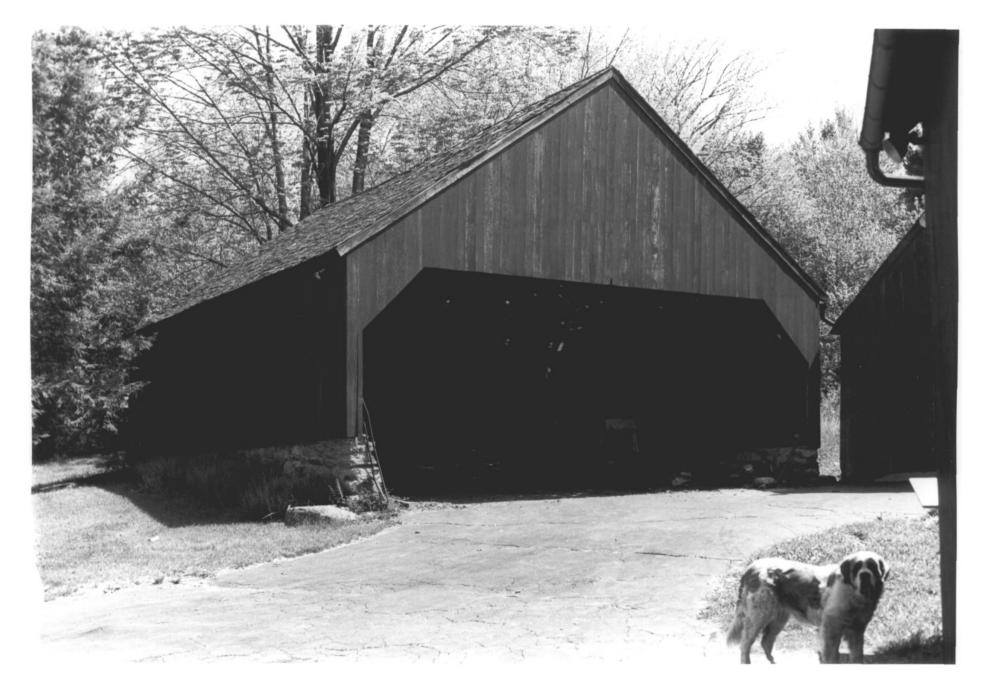

Photograph 7 PARKER-HUTCHINSON FARM Parker Bridge Road, Coventry CT Alison Gilchrist 3/81 photo: Negative on file at CT Historical Commission, Hartford CT Outbuildings, view northeast

Photograph 8 PARKER-HUTCHINSON FARM Parker Bridge Road, Coventry CT Alison Gilchrist 3/81 photo: Negative on file at CT Historical Commission, Hartford CT Sheep barn, view north