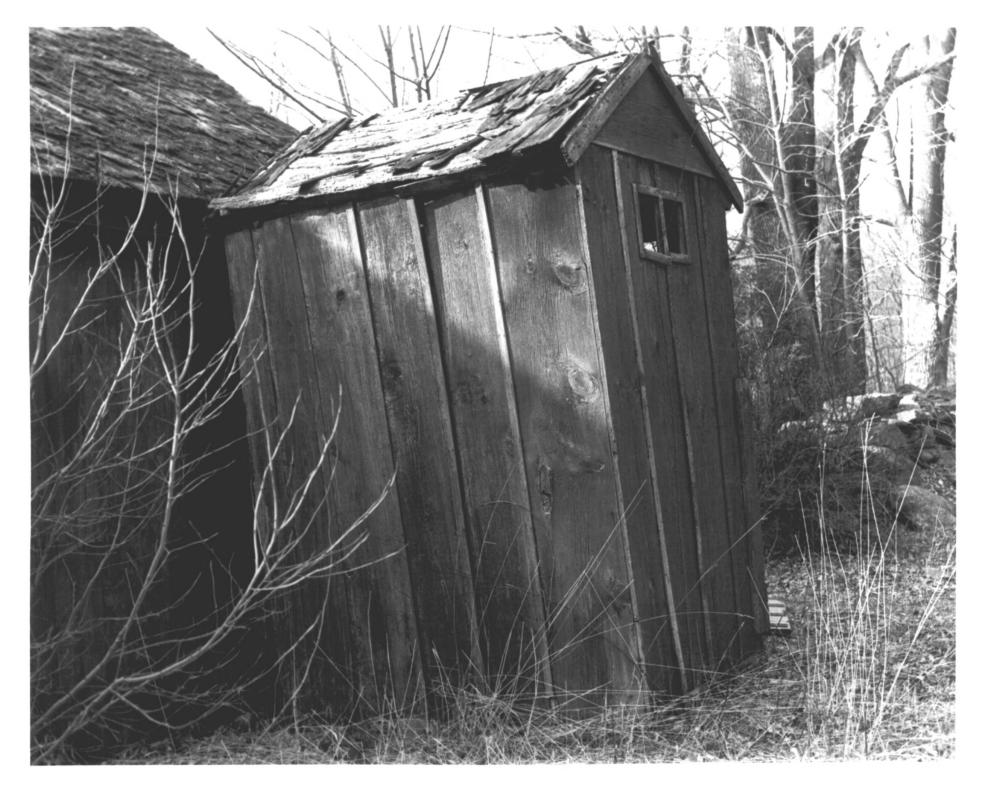

Photograph 9 PARKER HUTCHINSON FARM Parker Bridge Road. Coventry CT Alison Gilchrist 3/81 photo: Negative on file at CT Historical Commission. Hartford CT Sheep barn. framing

Photograph 10 PARKER-HUTCHINSON FARM Parker Bridge Road, Coventry CT Alison Gilchrist 3/81 photo: Neg. on file CT Historical Commission. Hartford CT Outhouse: view north: south side