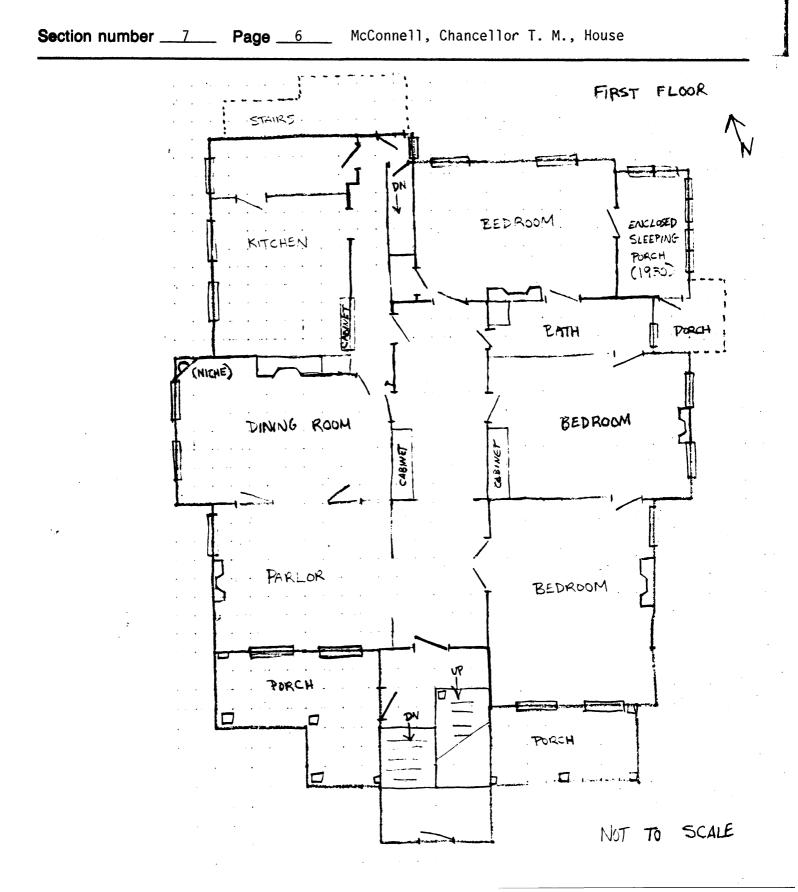

### National Register of Historic Places Continuation Sheet

Section number \_\_\_\_\_ Page \_\_\_\_

| SUPPLEMENTARY LISTIN                                | IG RECORD                 |                           |
|-----------------------------------------------------|---------------------------|---------------------------|
| NRIS Reference Number: 92000314                     | Date Listed:              | 4/17/92                   |
| McConnell, Chancellor T. M., House<br>Property Name | Hamilton<br><b>County</b> | TENNESSEE<br><b>State</b> |