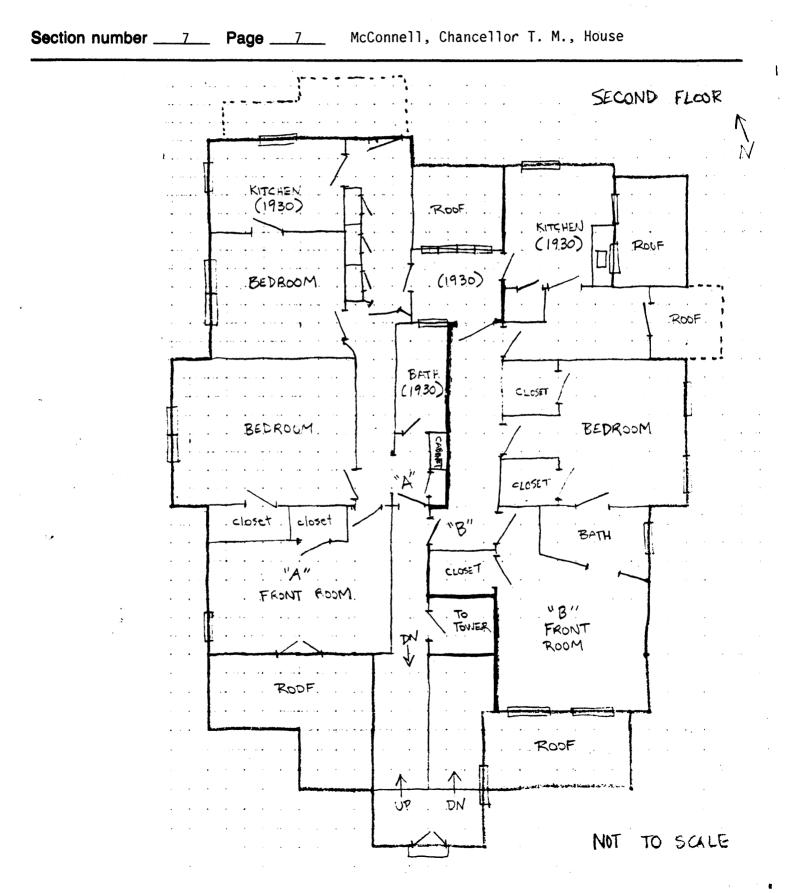

### National Register of Historic Places Continuation Sheet

Section number \_\_\_\_\_ Page \_\_\_\_

| SUPPLEMENTARY LISTIN                                | IG RECORD                 |                           |
|-----------------------------------------------------|---------------------------|---------------------------|
| NRIS Reference Number: 92000314                     | Date Listed:              | 4/17/92                   |
| McConnell, Chancellor T. M., House<br>Property Name | Hamilton<br><b>County</b> | TENNESSEE<br><b>State</b> |