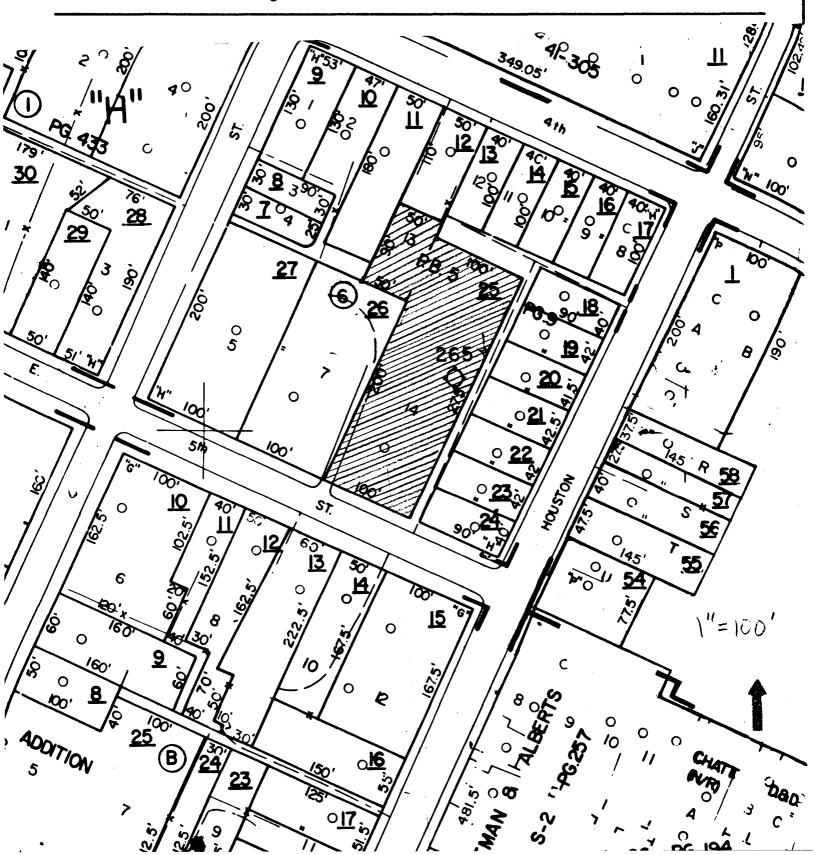

### National Register of Historic Places Continuation Sheet

Section number \_\_\_\_\_ Page \_\_\_\_

| SUPPLEMENTARY LISTIN                                | IG RECORD                 |                           |
|-----------------------------------------------------|---------------------------|---------------------------|
| NRIS Reference Number: 92000314                     | Date Listed:              | 4/17/92                   |
| McConnell, Chancellor T. M., House<br>Property Name | Hamilton<br><b>County</b> | TENNESSEE<br><b>State</b> |