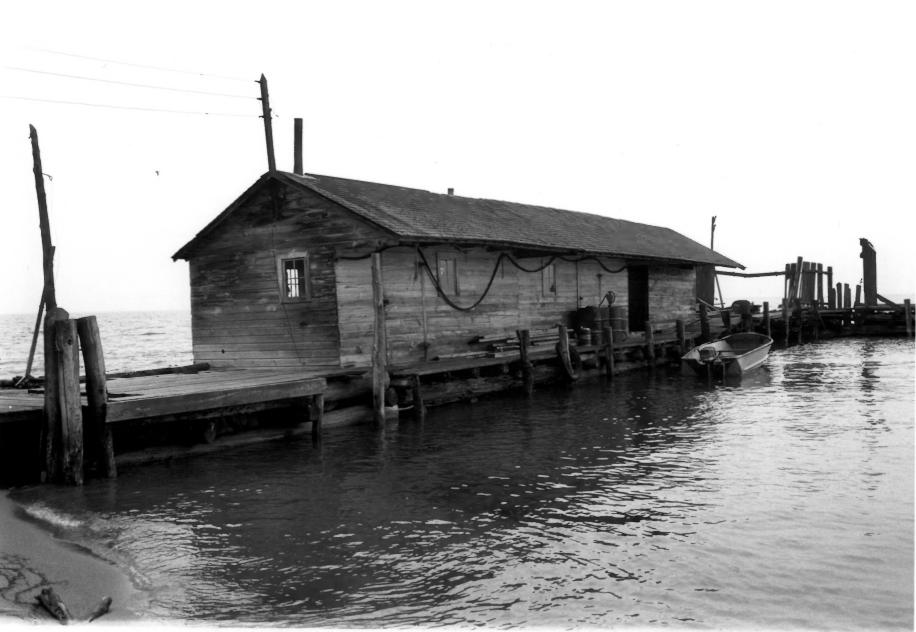

HOKENSON FISHING DOCK, LITTLE JANDBAY, WIS, 1975.
VIEW from southeast of Herring Shed + Dock.

Photo by HERSCHEL L.D. PARWES

Form No. 10-301a (Rev. 10-74)

UNITED STATES DEPARTMENT OF THE INTERIOR NATIONAL PARK SERVICE

PHOTO CREDIT

Herschel L. D. Parnes NEGATIVE FILED AT

State Historical Society of Wisconsin,

DATE OF PHOTO

Madison

4 IDENTIFICATION

DESCRIBE VIEW, DIRECTION, ETC. IF DISTRICT, GIVE BUILDING NAME & STREET

View from S.E. of Herring Shed and Dock