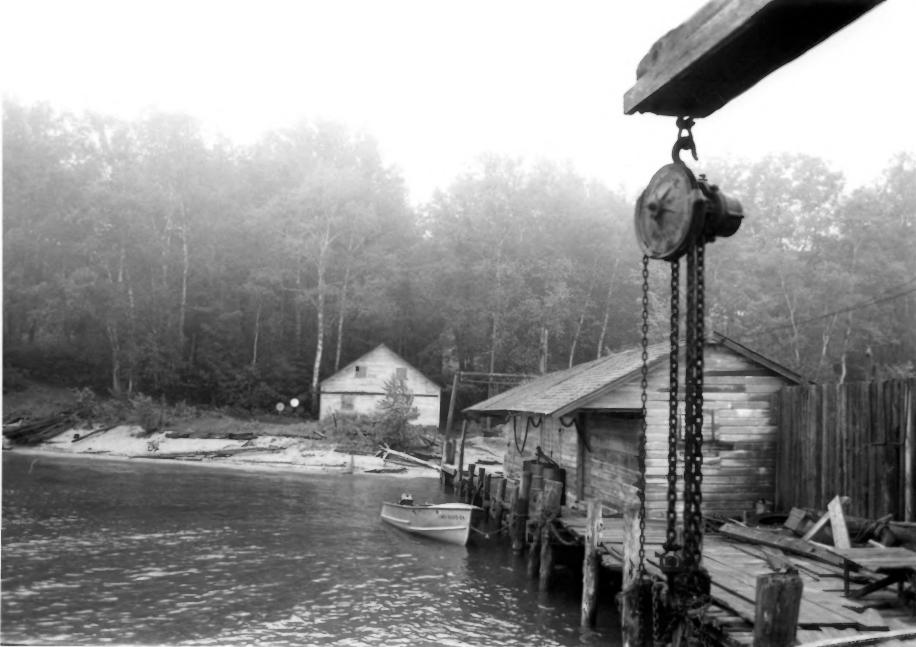

## PROPERTY OF THE NATIONAL DEGISTER

| NPS Nu | mber <b>JUN 18 1976</b> |
|--------|-------------------------|
| Title: | Hokenson Fishing Dack   |
|        | Boyfield Co., Wisc.     |
| Loc.   | from N end of dock      |
|        | toward Herring Shedd    |
|        | Ice House               |
| •      | 1003                    |