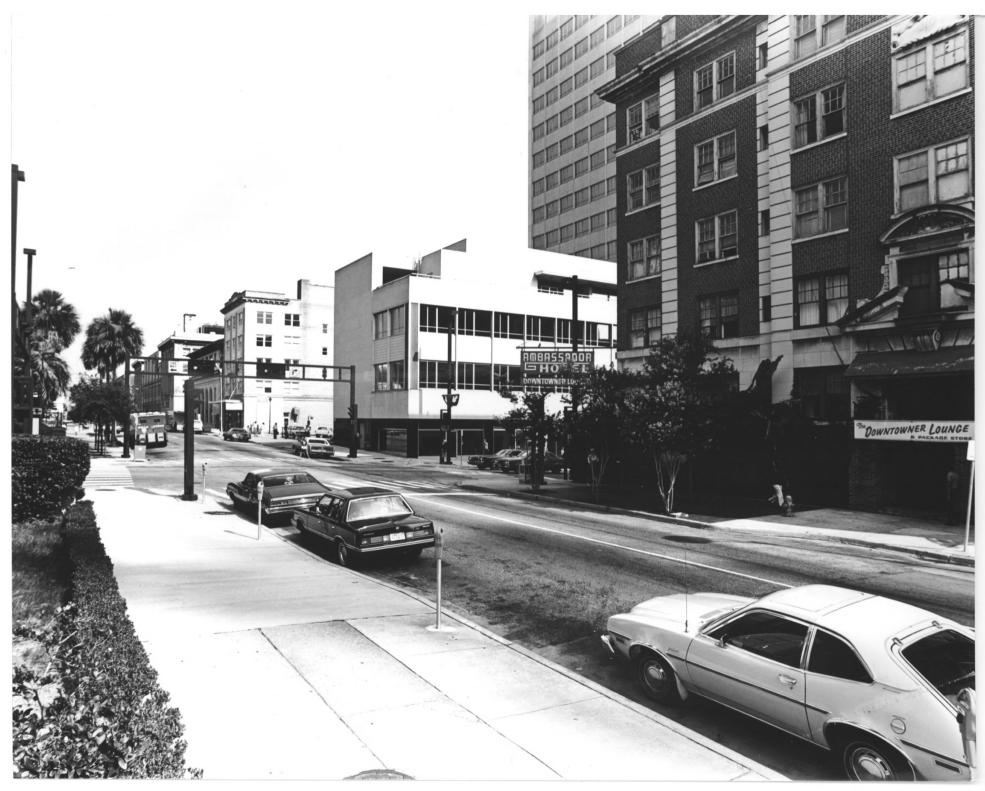

1. Florida Baptist Building 2. 218 West Church Street, Jacksonville (Duval County), Florida 3. Judy Davis 4. 1983 5. Judy Davis, Jacksonville, Florida 6. West elevation 7. Photo 4 of 11

1. Florida Baptist Building 2. 218 West Church Street, Jacksonville (Duval County), Florida 3. Judy Davis 4. 1983 5. Judy Davis, Jacksonville, Florida 6. Street scene: looking west along Church Street from intersection at Hogan. 7. Photo 5 of 11