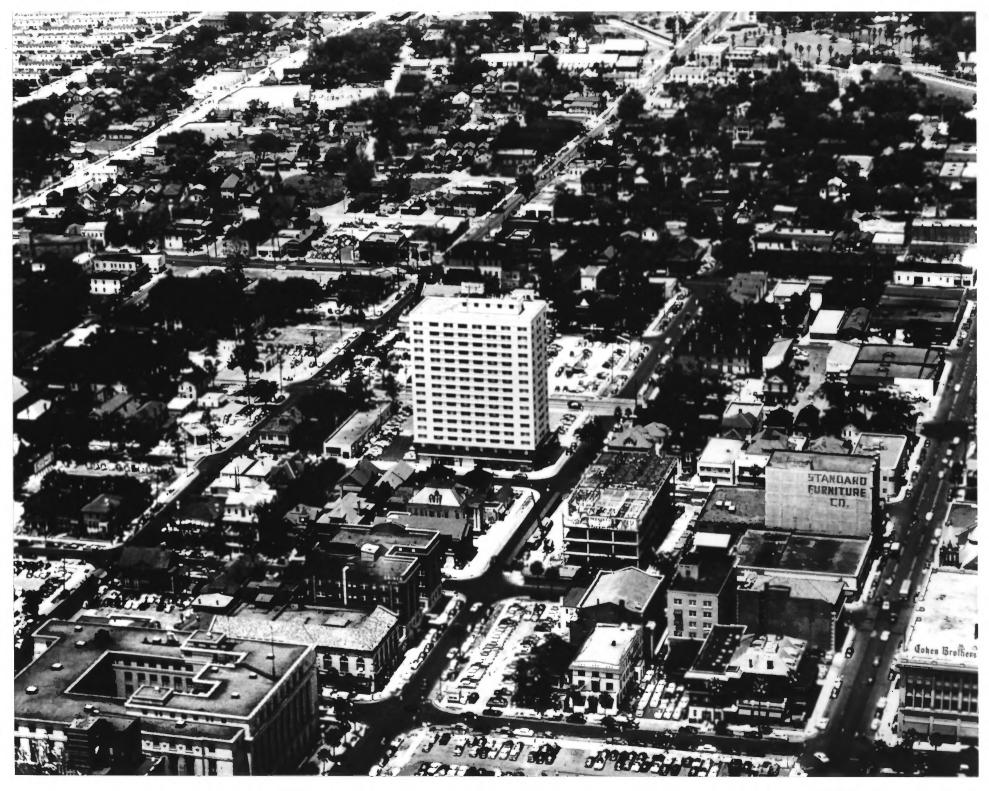

1. Florida Baptist Building 2. 218 West Church Street, Jacksonville (Duval County), Florida 3. Judy Davis 4. 1983 5. Judy Davis, Jacksonville, Florida 6. Southwest elevation 7. Photo 7 of 11

1. Florida Baptist Building 2. 218 West Church Street, Jacksonville (Duval County), Florida 3. Don Keller 4. 1951 5. Jacksonville Historical Society 6. Aerial view of vicinity of Block 45 7. Photo 8 of 11