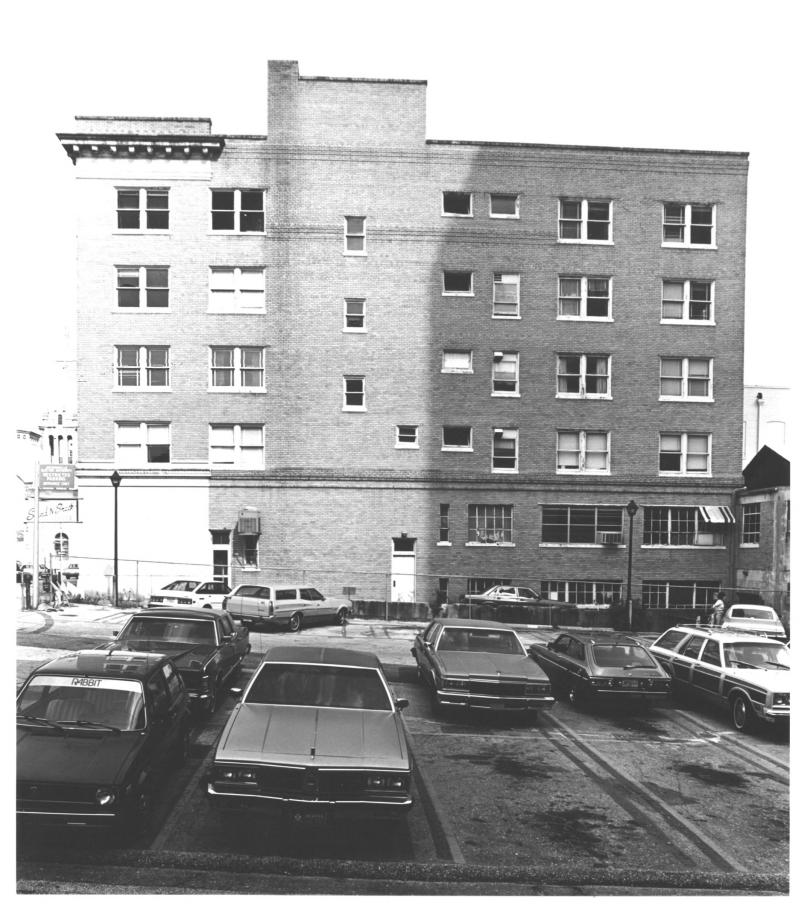

1. Florida Baptist Building 2. 218 West Church Street, Jacksonville (Duval County), Florida 3. Judy Davis 4. 1983 5. Judy Davis, Jacksonville, Florida 6. Southwest elevation 7. Photo 7 of 11

1. Florida Baptist Building 2. 218 West Church Street, Jacksonville (Duval County), Florida 3. Don Keller 4. 1951 5. Jacksonville Historical Society 6. Aerial view of vicinity of Block 45 7. Photo 8 of 11