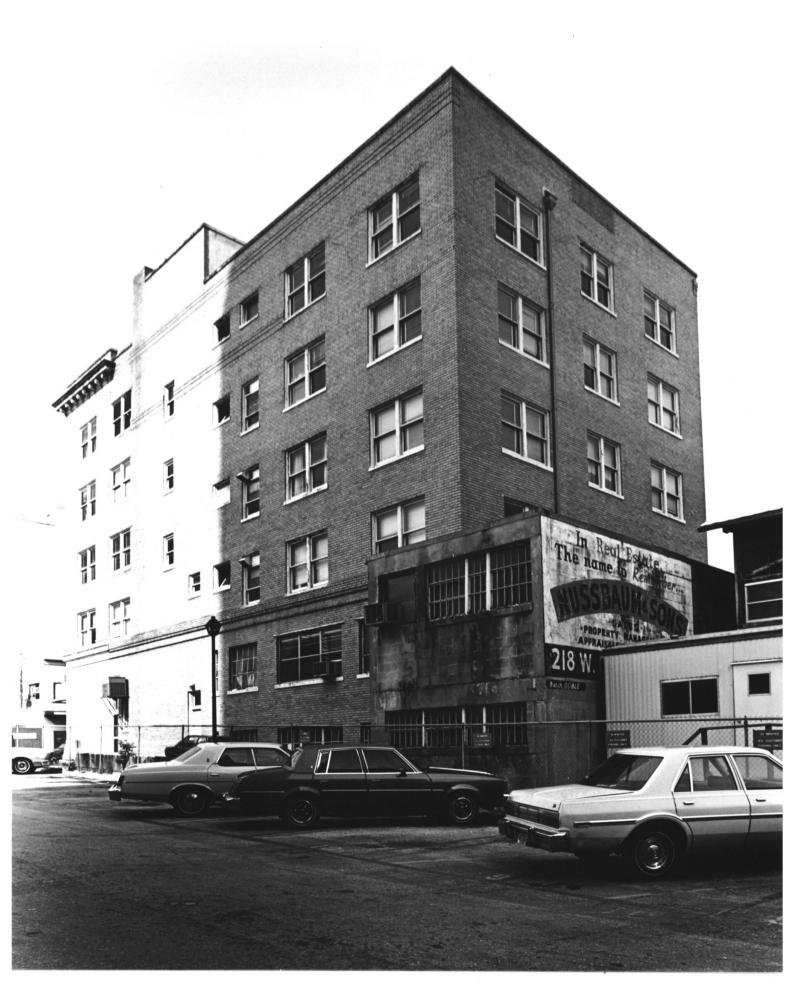

1. Florida Baptist Building 2. 218 West Church Street, Jacksonville (Duval County), Florida 3. Judy Davis 4. 1983 5. Judy Davis, Jacksonville, Florida 6. Southwest elevation 7. Photo 7 of 11

1. Florida Baptist Building 2. 218 West Church Street, Jacksonville (Duval County), Florida 3. Don Keller 4. 1951 5. Jacksonville Historical Society 6. Aerial view of vicinity of Block 45 7. Photo 8 of 11