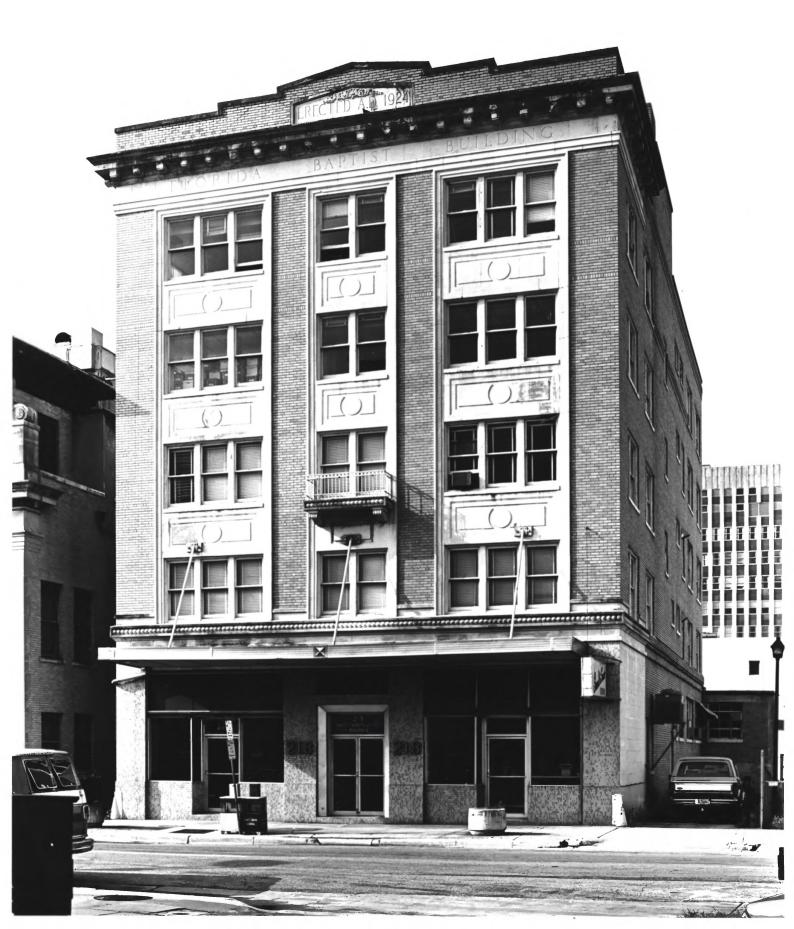

1. Florida Baptist Building 2. 218 West Church Street, Jacksonville (Duval County), Florida 3. Judy Davis 4. 1983 5. Judy Davis, Jacksonville Florida 6. North elevation 7. Photo 1 of 11

1. Florida Baptist Building 2. 218 West Church Street, Jacksonville (Duval County), Florida 3. Judy Davis 4. 1983 5. Judy Davis, Jacksonville, Florida 6. Detail of north facade parapet and inscription 7. Photo 2 of 12