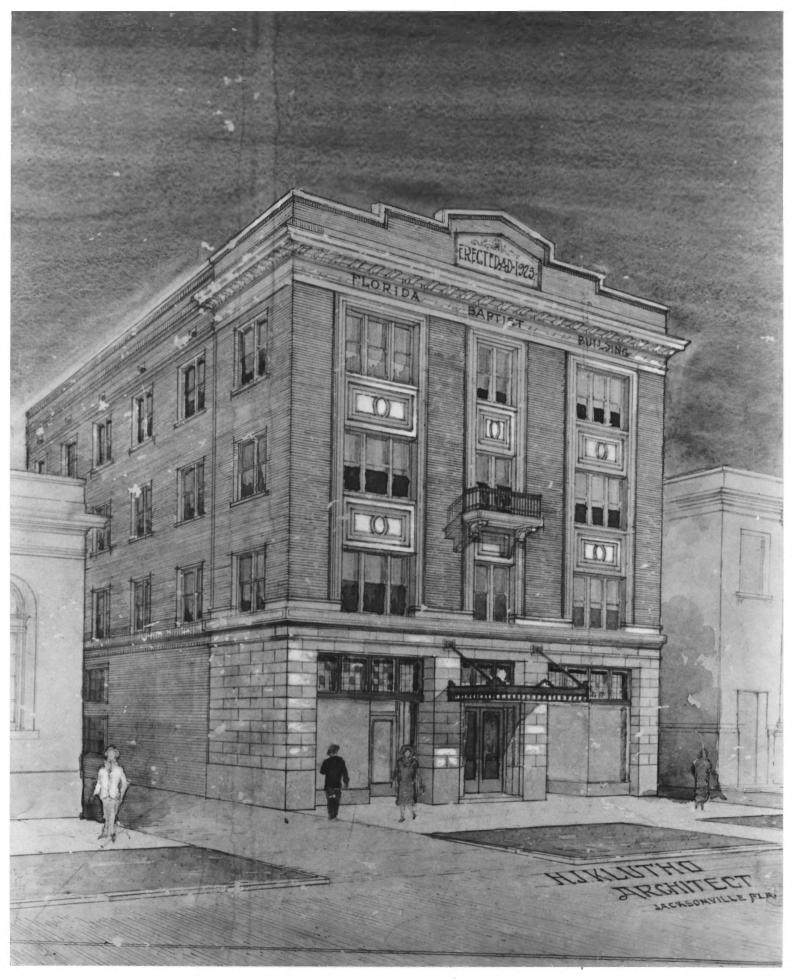

1. Florida Baptist Building 2. 218 West Church Street, Jacksonville (Duval County), Florida 3. Judy Davis 4. 1983 5. Judy Davis, Jacksonville, Florida 6. Original rendering of building by architect Henry J. Klutho 7. Photo 10 of 11