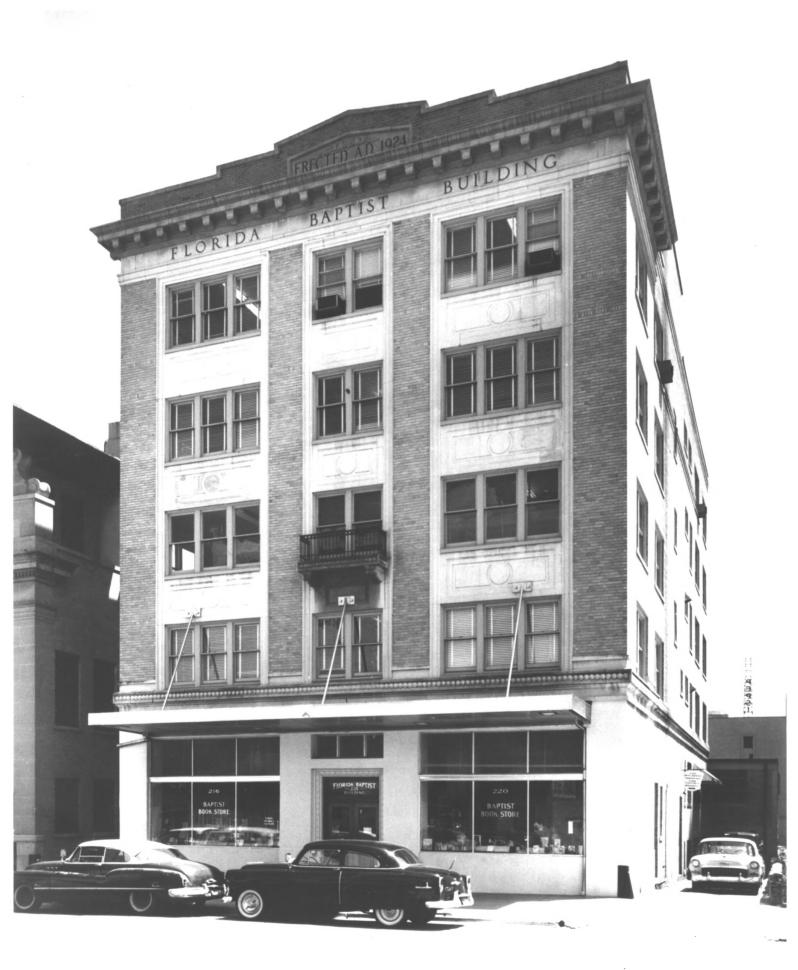

1. Florida Baptist Building 2. 218 West Church Street, Jacksonville (Duval County), Florida 3. Unknown 4. 1958 5. Florida Baptist Convention, Jacksonville, Florida 6. North facade 7. Photo 11 of 11