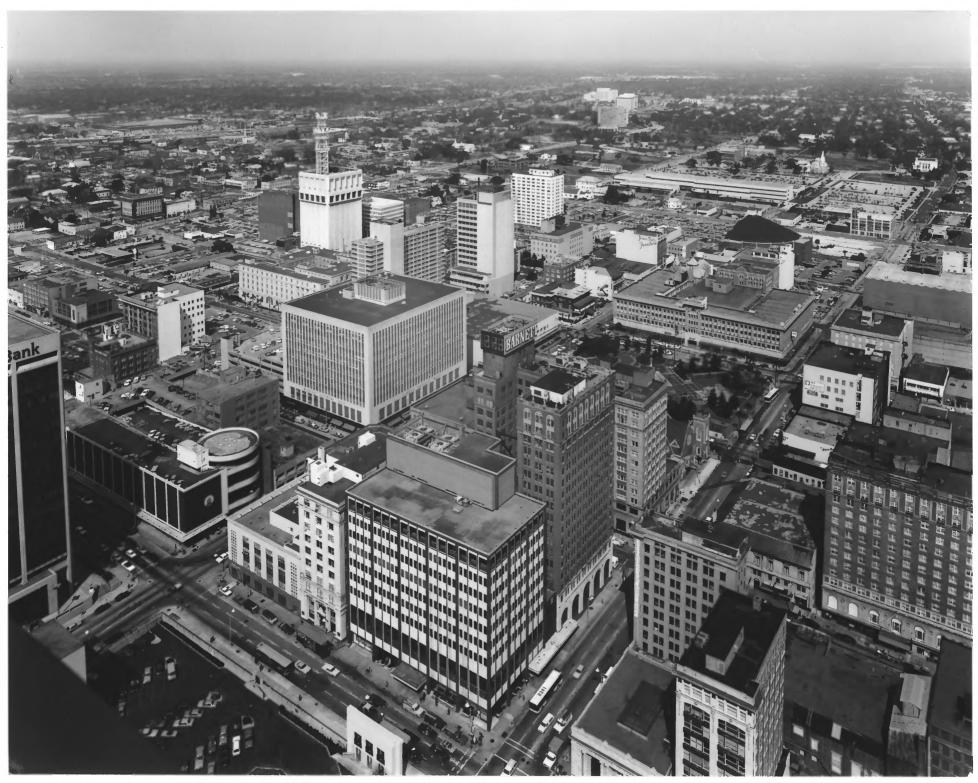

1. Florida Baptist Building 2. 218 West Church Street, Jacksonville (Duval County), Florida 3. Judy Davis 4. 1983 5. Judy Davis, Jacksonville, Florida 6. Aerial view of vicinity of Block 45 7. Photo 9 of 11