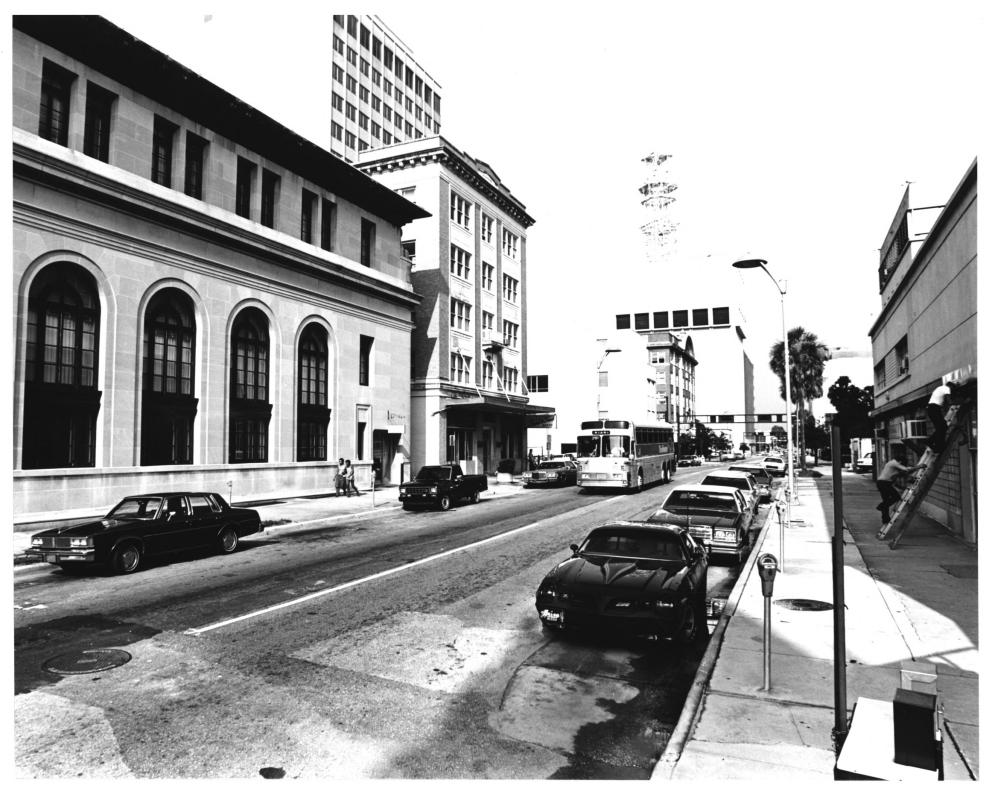

1. Florida Baptist Building 2. 218 West Church Street, Jacksonville (Duval County), Florida 3. Judy Davis 4. 1983 5. Judy Davis, Jacksonville, Florida 6. West elevation 7. Photo 4 of 11

1. Florida Baptist Building 2. 218 West Church Street, Jacksonville (Duval County), Florida 3. Judy Davis 4. 1983 5. Judy Davis, Jacksonville, Florida 6. Street scene: looking west along Church Street from intersection at Hogan. 7. Photo 5 of 11