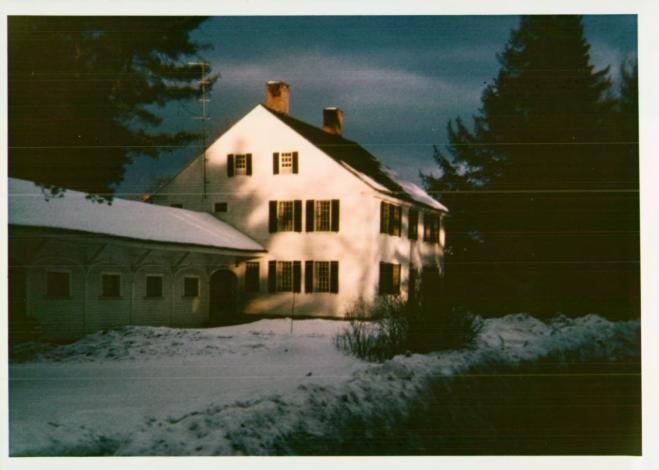

Sawyer Taven Keene Ni Constance wood 1966

NATIONAL REGISTER OF HISTORIC PLACES PROPERTY PHOTOGRAPH FORM: NEW HAMPSHIRE

| Common Name:<br>NR District:<br>Address: | Sawyer Tavern<br>Sawyer Tavern<br>NA<br>63 Arch Street<br>Keene, NH 03431<br>Constance Wood<br>83 Arch Street,<br>Same |              | 1 hereby certify t<br>appearnace of this<br>has not changed si<br>photo was taken.<br>Linda Ray Wilson,<br>Hist. Preservation | MAY 15 1980<br>Director |
|------------------------------------------|------------------------------------------------------------------------------------------------------------------------|--------------|-------------------------------------------------------------------------------------------------------------------------------|-------------------------|
| Description:                             | Side and front                                                                                                         | elevations   |                                                                                                                               | FEB 2 9 1980            |
| Photographer faci                        | ngNNEESESSW                                                                                                            | W NW Photo D | ate: 1966                                                                                                                     | Photo Number ] of ]     |