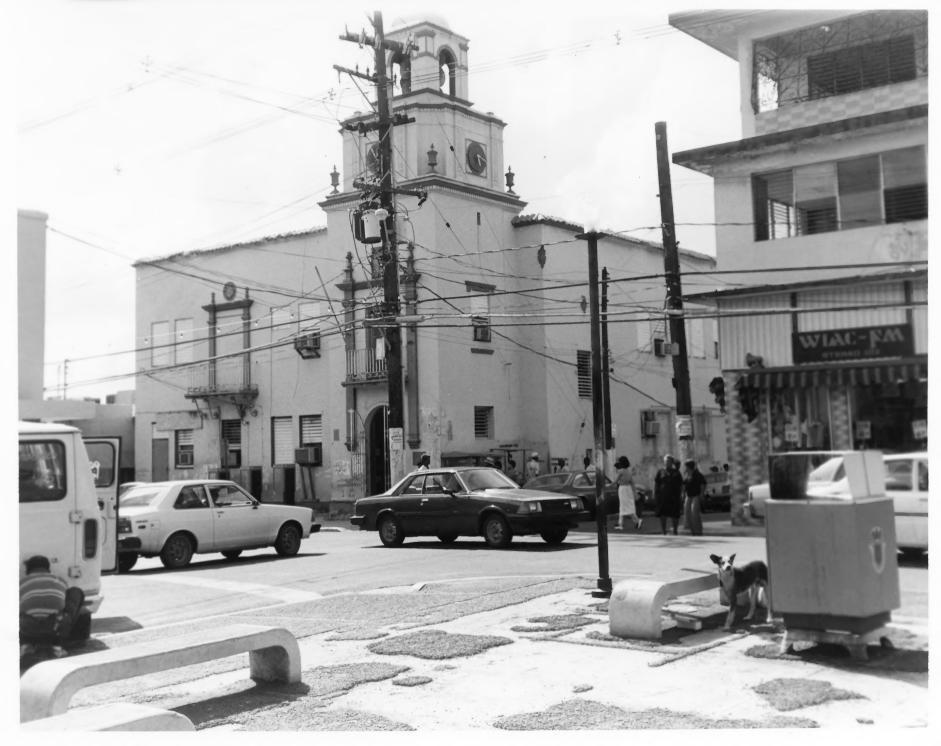

### Carolina City Hall Carolina, P.R.

Photographer: Edwin A. Zaragoza May 1983

Negative: Carolina City Hall South Facade looking at East Facade

#### Carolina, City Hall Carolina, P.R.

Photographer: Edwin A. Zaragoza May 1983

Negative: Carolina City Hall South Facade looking at East Facade

## Carolina City Hall Carolina, P.R. Photographer: Edwin A. Zaragoza May 1983 Negative: Carolina City Hall Different Views of South Facade