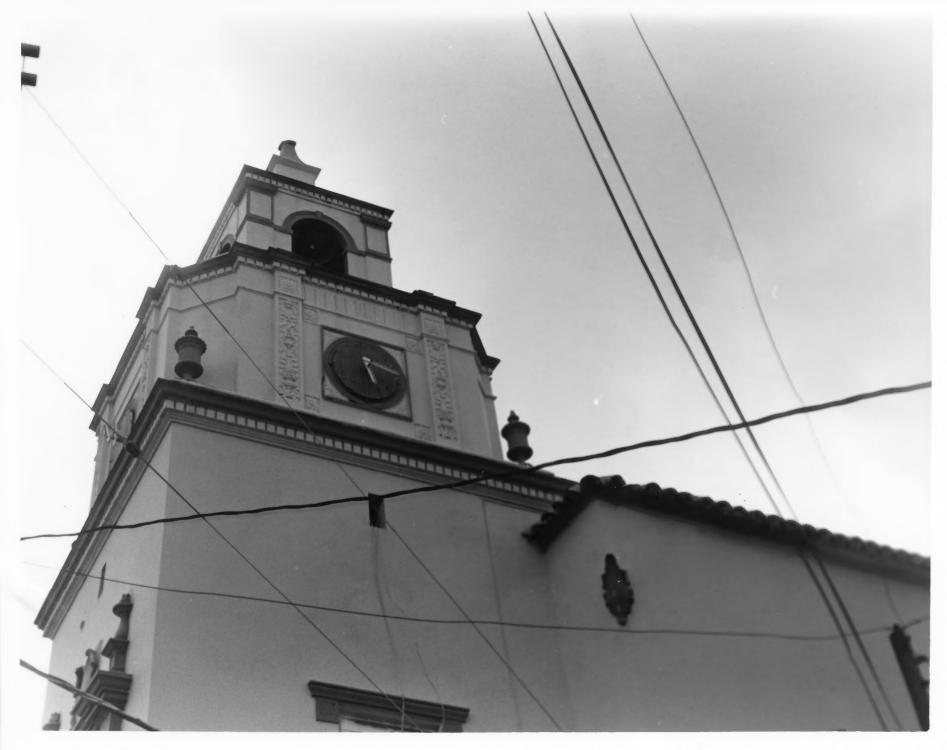

# Carolina City Hall Carolina, P.R.

Photographer: Edwin A. Zaragoza May 1983

Negative: Carolina City Hall Bell and Clock Tower Detail