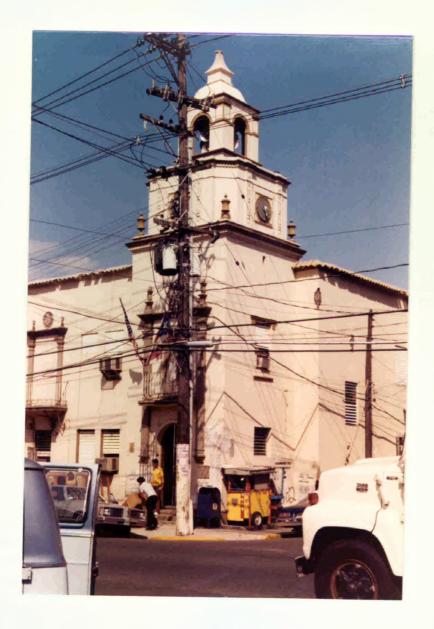

# Carolina City Hall Carolina, P.R.

Photographer: Edwin A. Zaragoza May 1983

Negative: Carolina City Hall Bell and Clock Tower Detail