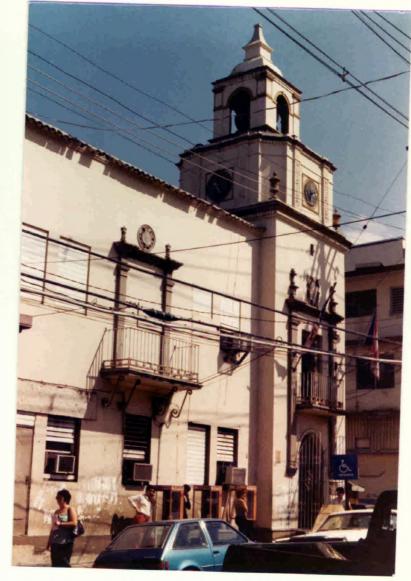

## Carolina City Hall Carolina, P.R. Photographer: Edwin A. Zaragoza May 1983 Negative: Carolina City Hall Different Views of South Facade