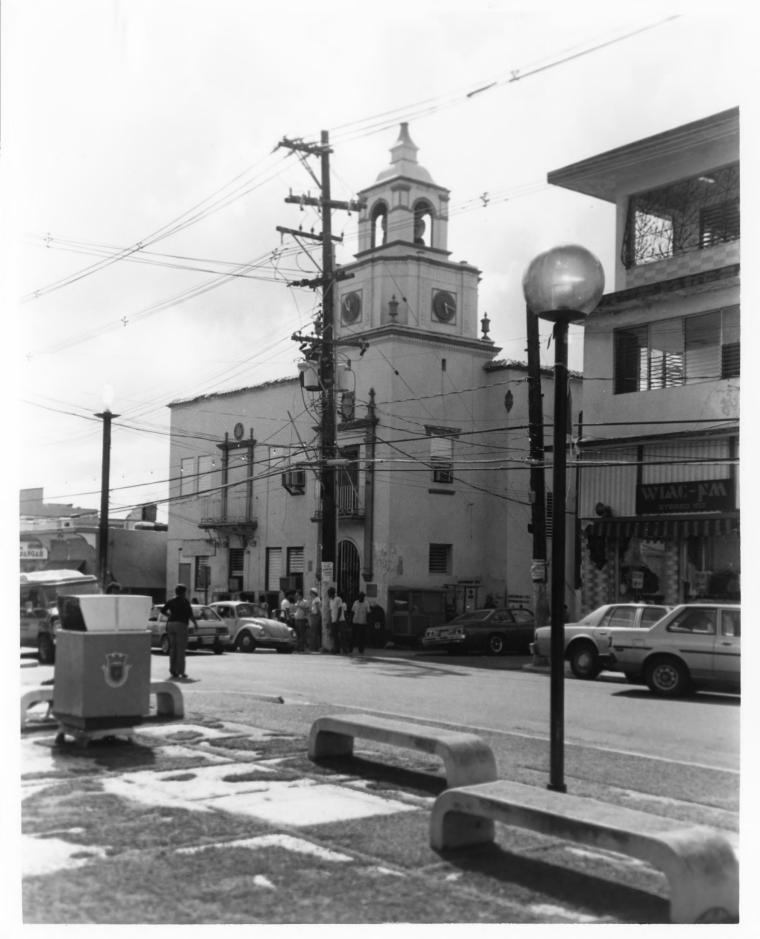

### Carolina City Hall Carolina, P.R.

Photographer: Edwin A. Zaragoza May 1983

Negative: Carolina City Hall South Facade looking at East Facade

#### Carolina, City Hall Carolina, P.R.

Photographer: Edwin A. Zaragoza May 1983

Negative: Carolina City Hall South Facade looking at East Facade

## Carolina City Hall Carolina, P.R. Photographer: Edwin A. Zaragoza May 1983 Negative: Carolina City Hall Different Views of South Facade