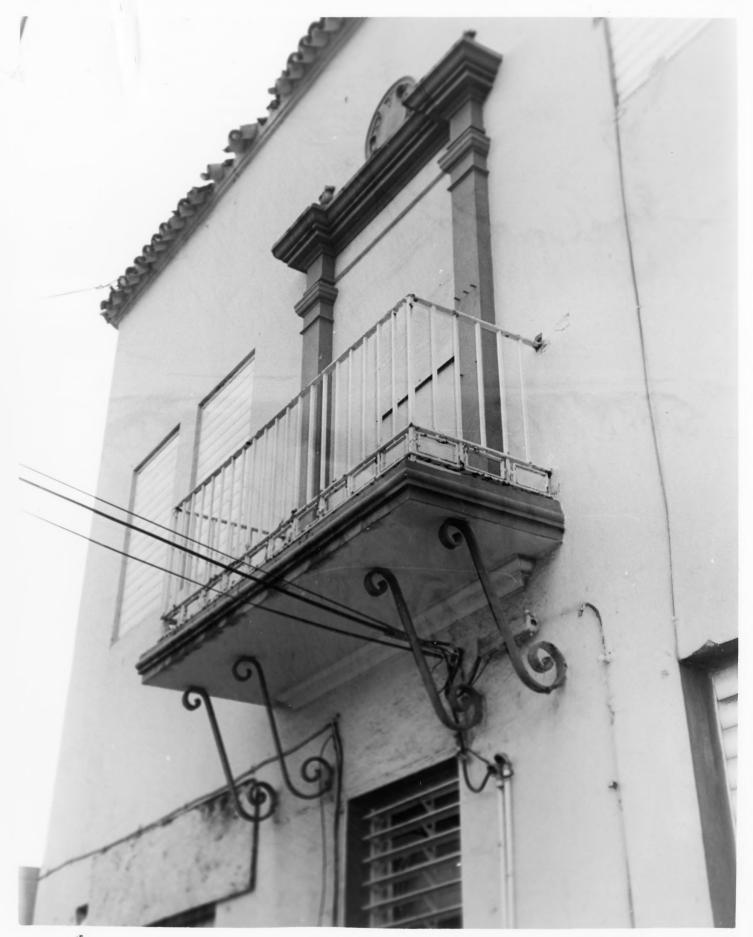

#### Carolina City Hall Carolina, P.R.

Photographer: Edwin A. Zaragoza May 1983

Negative: Carolina City Hall South Facade Balcony Detail