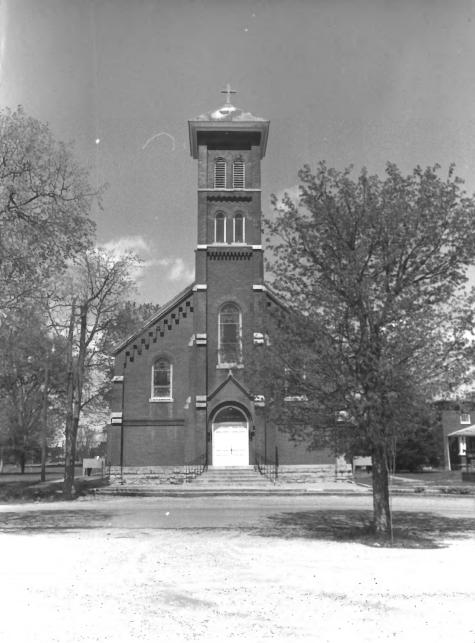

German Catholic Churches and Cemeteries of Lawrence County (1872-c.1930) Thematic Resources Sacred Heart Church Loretto, Lawrence County, Tennessee Photographer: Richard Quin

Date: March 1984 Negative: Tennessee Historical Commission 701 Broadway, Nashville 37203

South elevation, facing north

# 14 of 21

German Catholic Churches and Cemeteries of Lawrence County (1872-c. 1930) Thematic Resources Sacred Heart Church Loretto, Lawrence County, Tennessee

Photographer: Richard Quin Date: March 1984 Negative: Tennessee Historical Commission 701 Broadway, Nashville 37203