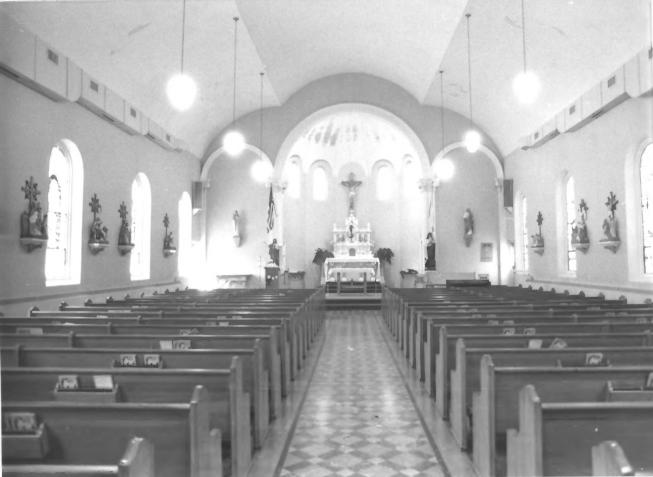

Date: March 1984

Negative: Tennessee Historical Commission
701 Broadway, Nashville 37203

Interior, facing north

16 of 21

Lawrence County (1872-c. 1930) Thematic Resources Sacred Heart Church Loretto, Lawrence County, Tennessee Photographer: Richard Quin Date: March 1984