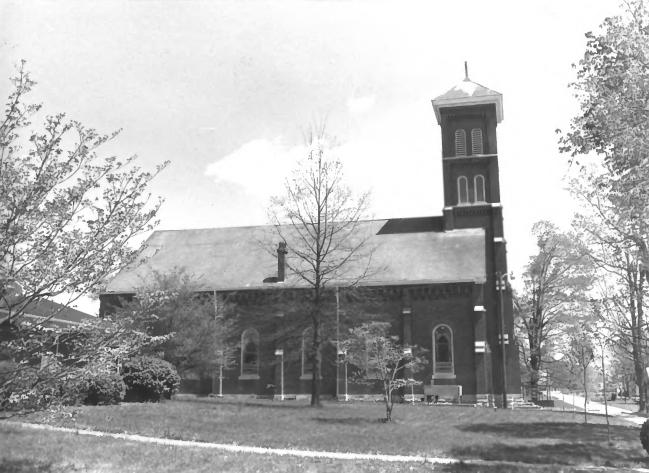

West elevation, facing east 15 of 21

German Catholic Churches and Cemeteries of Lawrence County (1872-c. 1930) Thematic Resources Sacred Heart Church Loretto, Lawrence County, Tennessee Photographer: Richard Quin