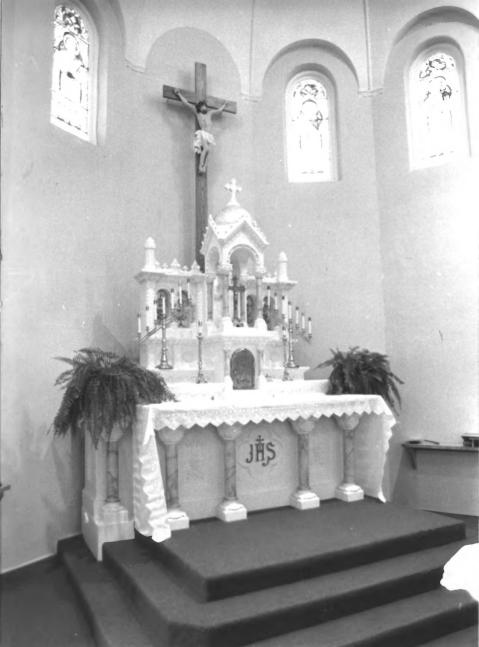

German Catholic Churches and Cemeteries of

Negative: Tennessee Historical Commission 701 Broadway, Nashville 37203

Interior, altar

# 17 of 21.

```
German Catholic Churches and Cemeteries of
  Lawrence County (1872-c.1930) Thematic
  Resources
Sacred Heart Church
Loretto, Lawrence County, Tennessee
Photographer: Richard Ouin
```

Date: March 1984 Negative: Tennessee Historical Commission 701 Broadway, Nashville 37203