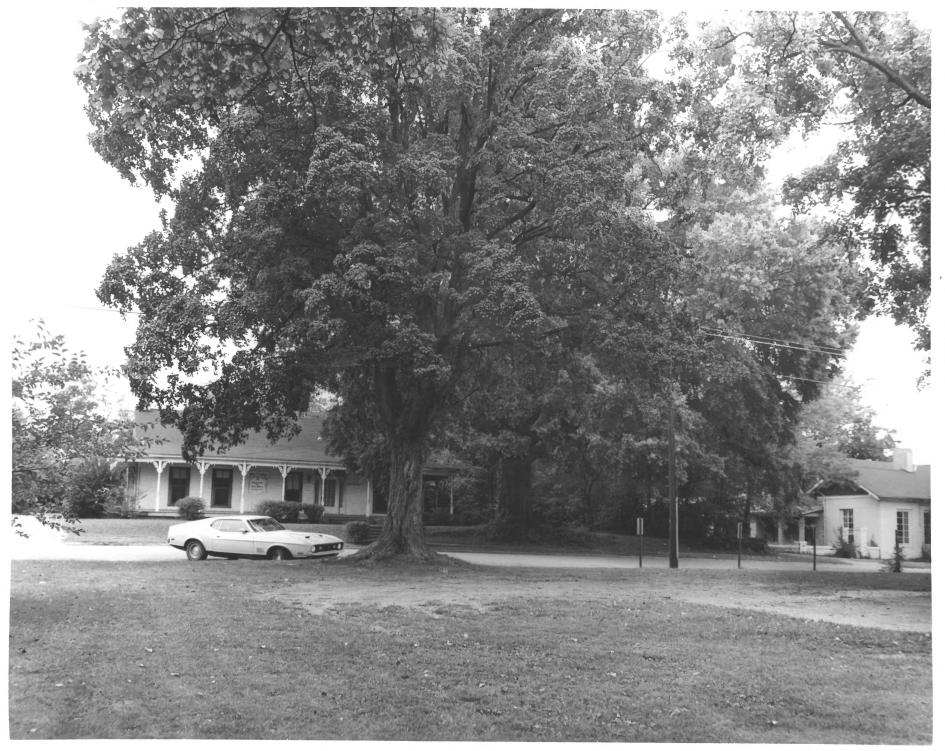

# PROPERTY PHOTOGRAPH FORM

|            |                                                                            |                 | 1006 6-7 1 1 1 1        |  |  |  |  |
|------------|----------------------------------------------------------------------------|-----------------|-------------------------|--|--|--|--|
|            | . NAME                                                                     |                 | W                       |  |  |  |  |
|            | common: Colbert County Courthouse                                          | <u>District</u> |                         |  |  |  |  |
| -          | AND/OR HISTORIC:                                                           |                 |                         |  |  |  |  |
| - 2        | . LOCATION                                                                 |                 |                         |  |  |  |  |
| )          | STREET AND NUMBER:                                                         |                 | 151                     |  |  |  |  |
| )          | CITY OR TOWN:                                                              |                 | 6                       |  |  |  |  |
| K          | Tuscumbia                                                                  |                 | Propulso 1              |  |  |  |  |
| -          | STATE:                                                                     | CODE COUNTY:    | TELEVEU CODE            |  |  |  |  |
| 2          | Alabama                                                                    | 01              | Colbert APR 2 5 107 033 |  |  |  |  |
| z 3        | . PHOTO REFERENCE                                                          |                 | NATIO: 5                |  |  |  |  |
|            | рното скеріт: Mrs. Eleanor Holde                                           | r               | NATIONAL                |  |  |  |  |
|            | рате об рното: 1972                                                        |                 | REGIST                  |  |  |  |  |
| u<br>u _   | NEGATIVE FILED AT:<br>Colbert County Cou                                   | rthouse         | (io) III (ii)           |  |  |  |  |
| 92         | 4. IDENTIFICATION                                                          |                 |                         |  |  |  |  |
| <b>∧</b> 🖺 | DESCRIBE VIEW, DIRECTION, ETC.                                             |                 |                         |  |  |  |  |
|            | View from South of Godley and Henderson Houses taken from Courthouse lawn. |                 |                         |  |  |  |  |