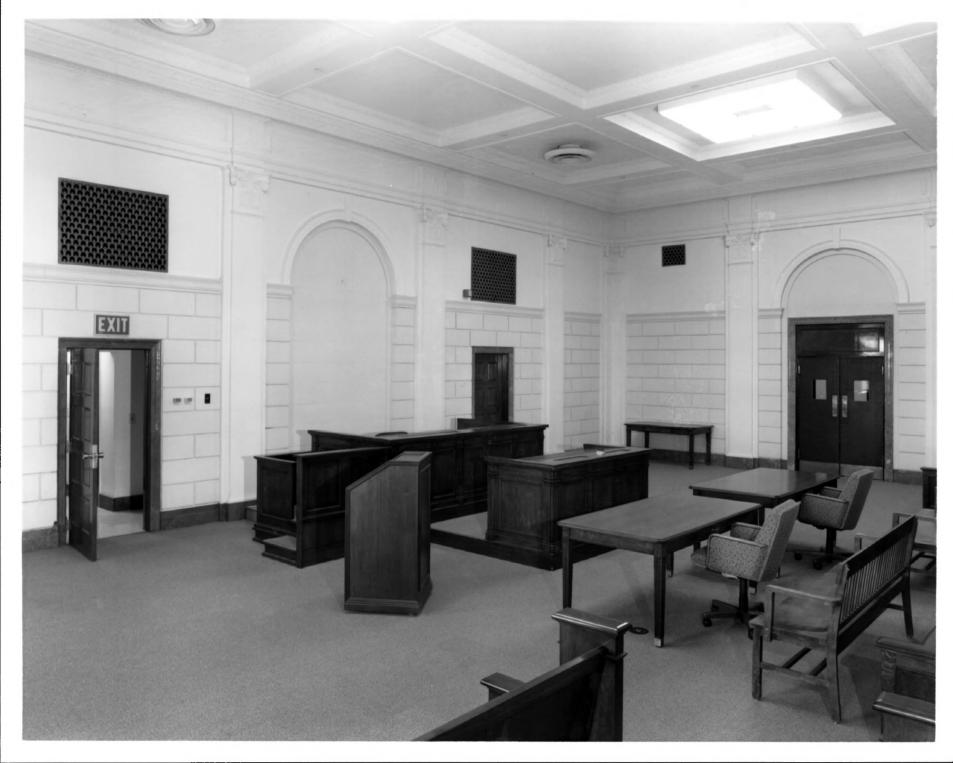

8 Oct 81

View is looking north in main courtroom on second floor.

GSA Regional Office

San Francisco CA

Clayton B. Fraser

Fraserdesign

11 Vn. tel States Post Office and Court House Clark LAWY , AV

13. United States Post Office and Court House Clark Consty NV