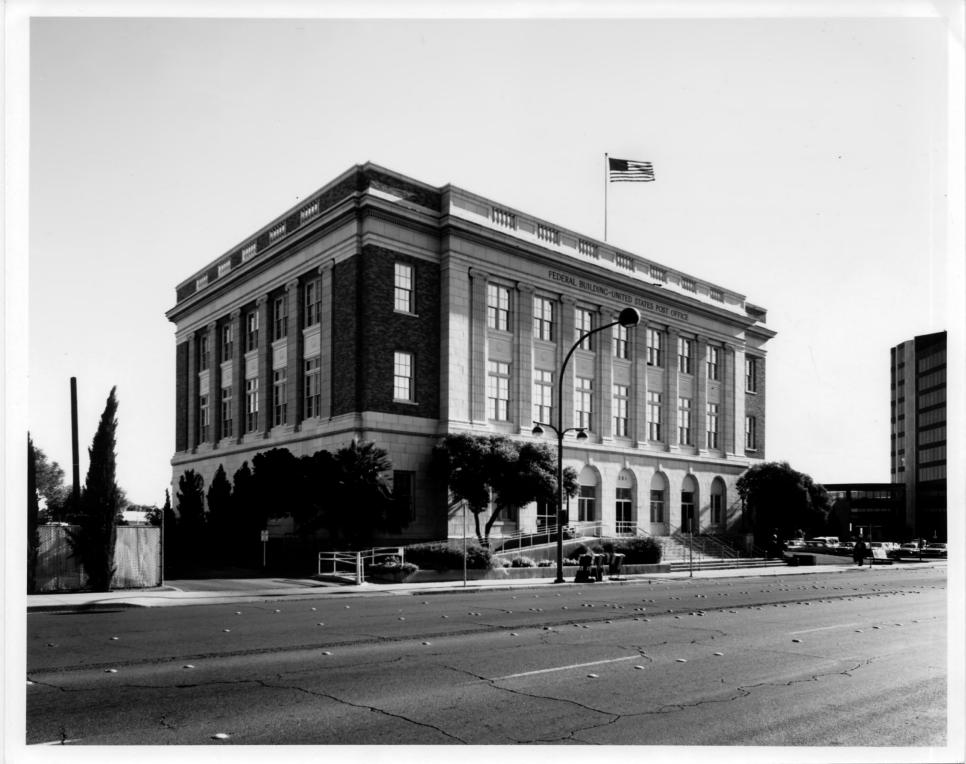

Clayton B. Fraser Fraserdesign

8 Oct 81

View is looking southwest toward north facade.

GSA Regional Office San Francisco CA

Clayton B. Fraser Fraserdesign

8 Oct 81

View is looking northwest in main public lobby on first floor.