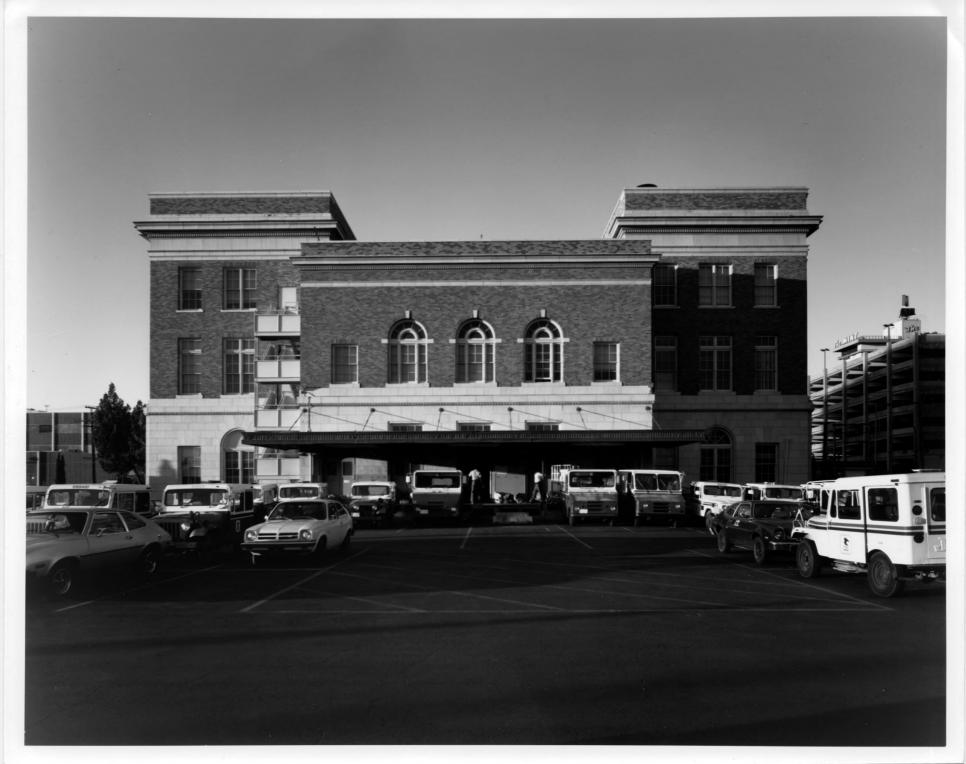

GSA Regional Office

San Francisco CA

Clayton B. Fraser

Fraserdesign

8 Oct 81

View is looking north in main postal workroom on first floor.

GSA Regional Office San Francisco CA

Clayton B. Fraser Fraserdesign