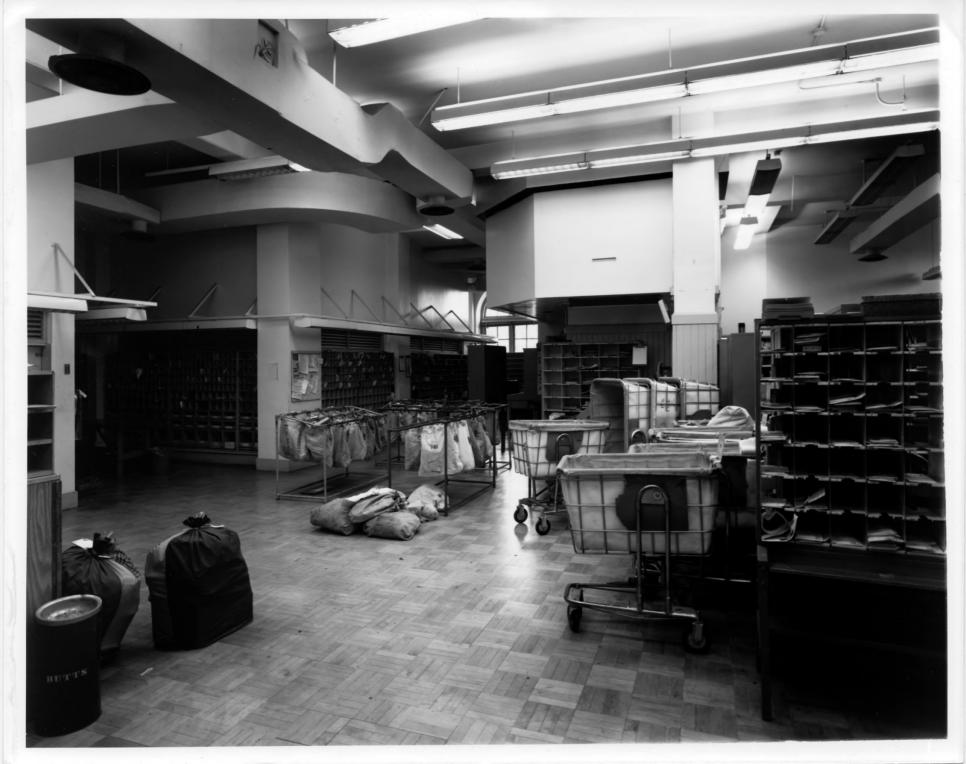

GSA Regional Office

San Francisco CA

Clayton B. Fraser

Fraserdesign

8 Oct 81

View is looking north in main postal workroom on first floor.

GSA Regional Office San Francisco CA

Clayton B. Fraser Fraserdesign