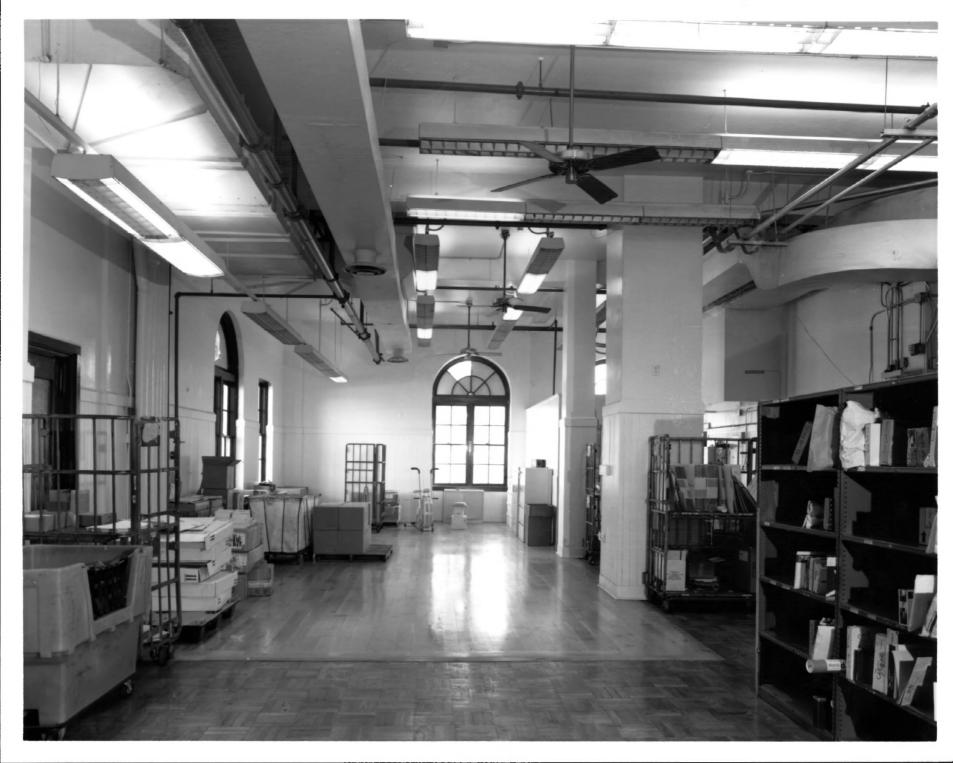

GSA Regional Office

San Francisco CA

Clayton B. Fraser

Fraserdesign

8 Oct 81

View is looking north in main postal workroom on first floor.

GSA Regional Office San Francisco CA

Clayton B. Fraser Fraserdesign