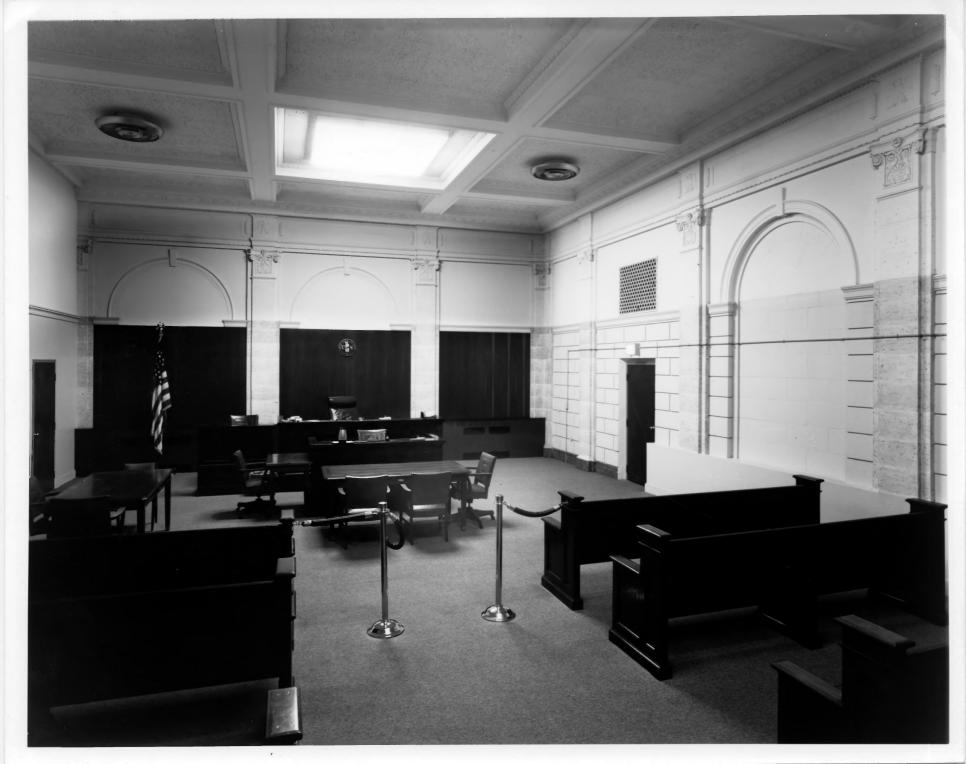

8 Oct 81

View is looking north in main courtroom on second floor.

GSA Regional Office

San Francisco CA

Clayton B. Fraser

Fraserdesign

11 Vn. tel States Post Office and Court House Clark LAWY , AV

13. United States Post Office and Court House Clark Consty NV