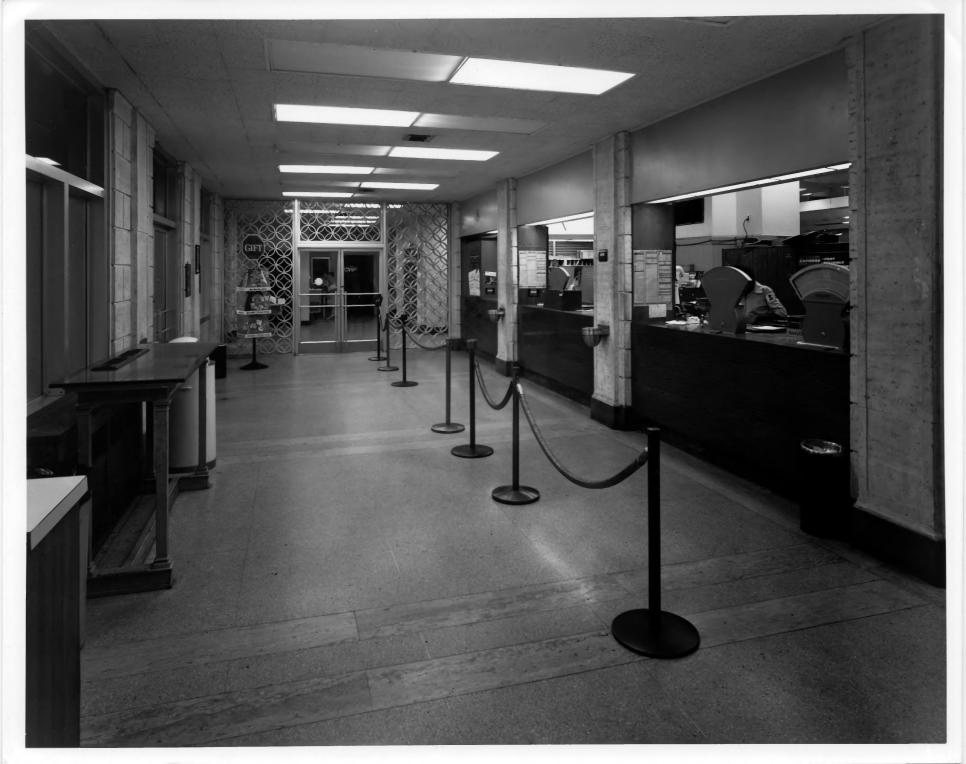

Clayton B. Fraser Fraserdesign

8 Oct 81

View is looking southwest toward north facade.

GSA Regional Office San Francisco CA

Clayton B. Fraser Fraserdesign

8 Oct 81

View is looking northwest in main public lobby on first floor.