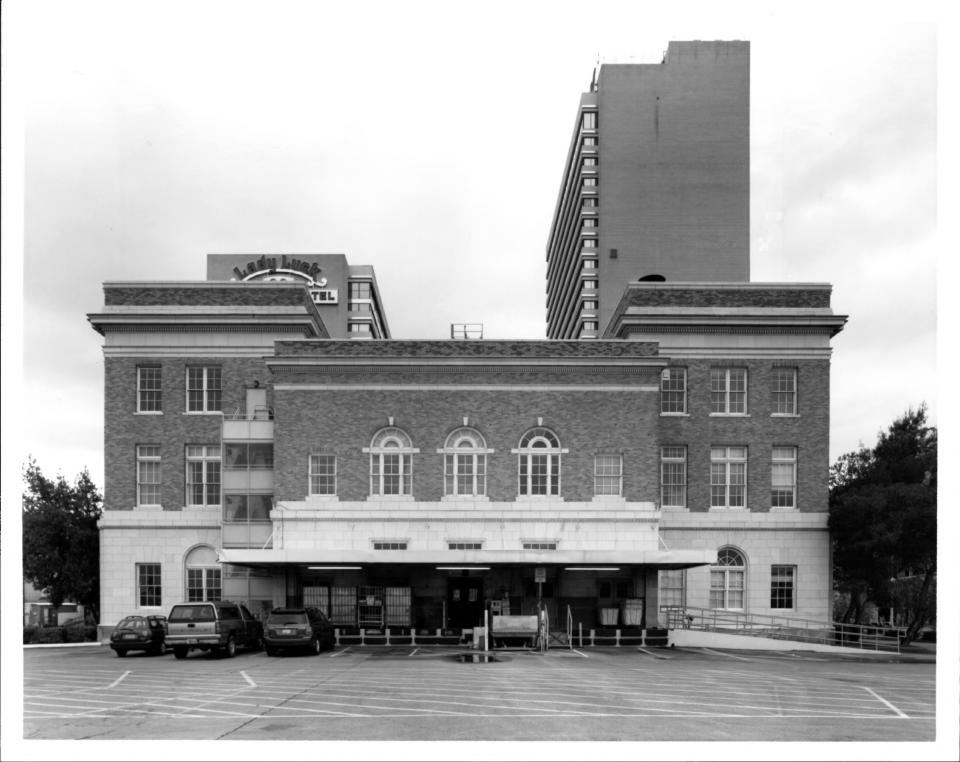

Clayton B. Fraser Fraserdesign

8 Oct 81

View is looking southwest toward north facade.

GSA Regional Office San Francisco CA

Clayton B. Fraser Fraserdesign

8 Oct 81

View is looking northwest in main public lobby on first floor.