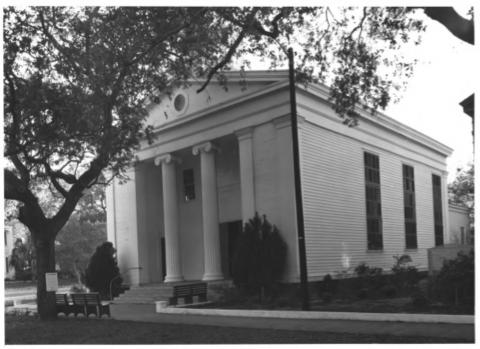

STATE

| PROPERTY PHOTOGRAPH FORM                                  | FOR NPS USE ONLY |        |  |
|-----------------------------------------------------------|------------------|--------|--|
| (Type all entries - attach to or enclose with photograph) | ENTRY NUMBER     | DATE   |  |
| JUN 3.0 1972                                              |                  |        |  |
| 1. NAME                                                   |                  |        |  |
| common: Trinity Episcopal Church                          |                  |        |  |
| AND/OR HISTORIC:                                          |                  |        |  |
| 2. LOCATION                                               |                  |        |  |
| STREET AND NUMBER:                                        |                  |        |  |
| Avenue D and Sixth Street                                 |                  |        |  |
| CITY OR TOWN:                                             |                  |        |  |
| Apalachicola                                              |                  |        |  |
| STATE: CODE COUNTY:                                       |                  | CODE   |  |
| Florida 12 F                                              | ranklin          | 037    |  |
| 3. PHOTO REFERENCE                                        | 7.10             |        |  |
| PHOTO CREDIT: J.E. Boucher                                | (37)             | 0 -1/7 |  |
| рате оf рното: 1962                                       | W. S. W.         | (7)    |  |
| NEGATIVE FILED AT:                                        | 13 Hiller        | 1376   |  |
| Library of Congress                                       |                  |        |  |
| 4. IDENTIFICATION                                         | F. 1755          | CN     |  |
| DESCRIBE VIEW, DIRECTION, ETC.                            | AM F             | GISTL  |  |
| SE (Front) & N.E. Elevation from                          | om E C RE        | ~ <    |  |
|                                                           | Vir              | (8)    |  |

SE (front) & S.W. Elevation from S