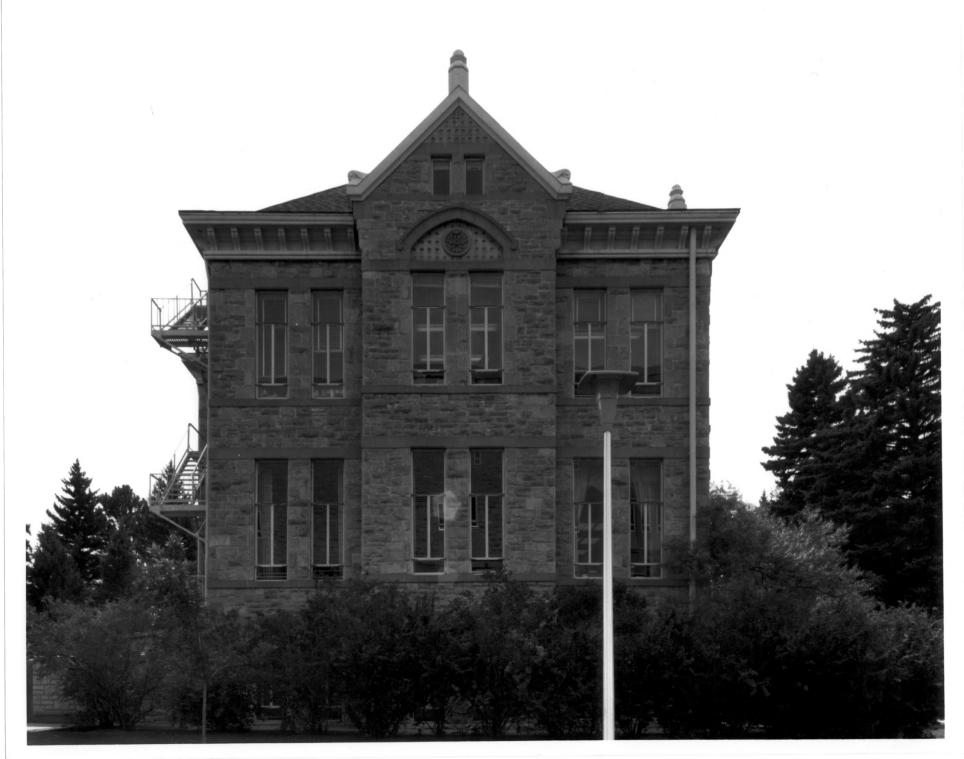

3/20/26

9/3/85

Rear and north facade of Old Main Albany County

Located on the U.W. campus in Laramie, Wyo. Photographer: Richard Collier

View is southwest looking at near (east) and side (north) facade.

3/4/10