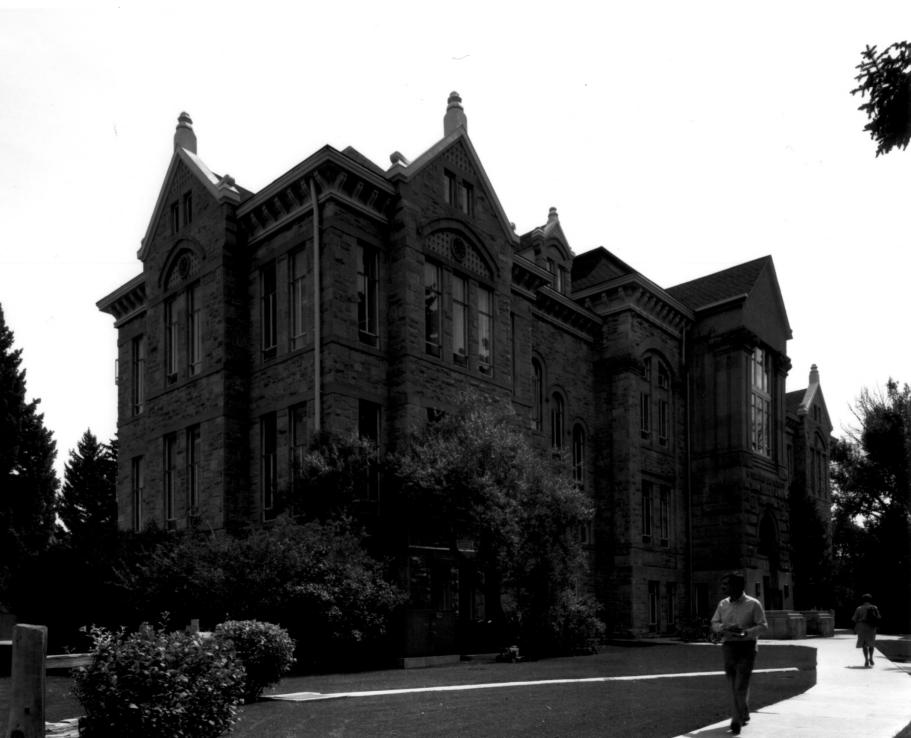

3/26/26

9/3/85 Old Main Albany County Located on the U.W. Campus in Laramie. Wyoming Photographer: Richard Collier View is S.E. looking at front (west) and side (north) facade

3/2/20

9/3/85 West facade of Old Main Albany County Located on the University of Wyoming campus in Laramie, Wyoming Photographer: Richard Collier View is N.E. looking at the west facade of Old Main