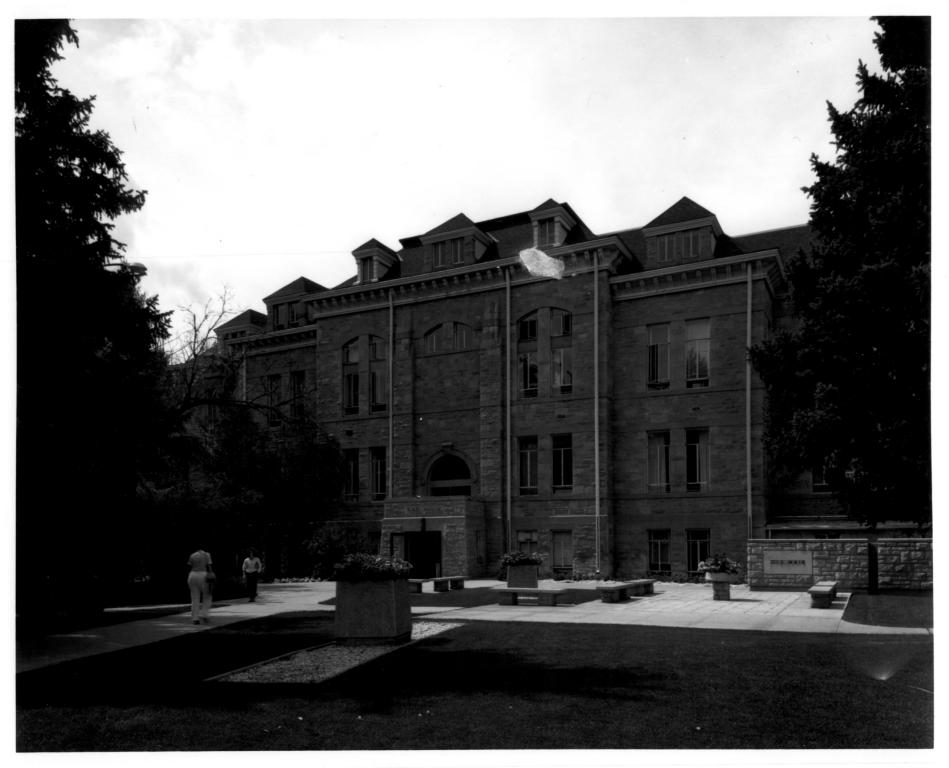

9/3/85 East facade of Old Main Albany County Located on the University of Wyoming campus in Laramie, Wyoming Photographer: RIchard Collier View is West/southwest looking at the East facade of Old Main