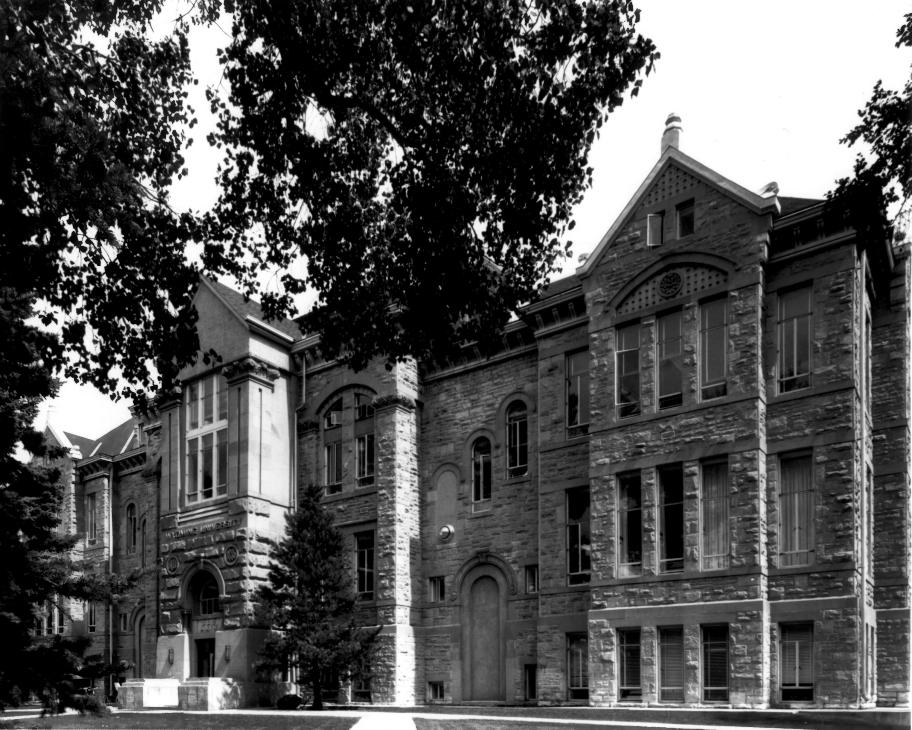

3/26/50

9/3/85

- North facade of Old Main
- Albany County
- Located on the University of Wyoming campus in Laramie, Wyo. Photographer: Richard Collier View is south looking at the north facade of Old Main