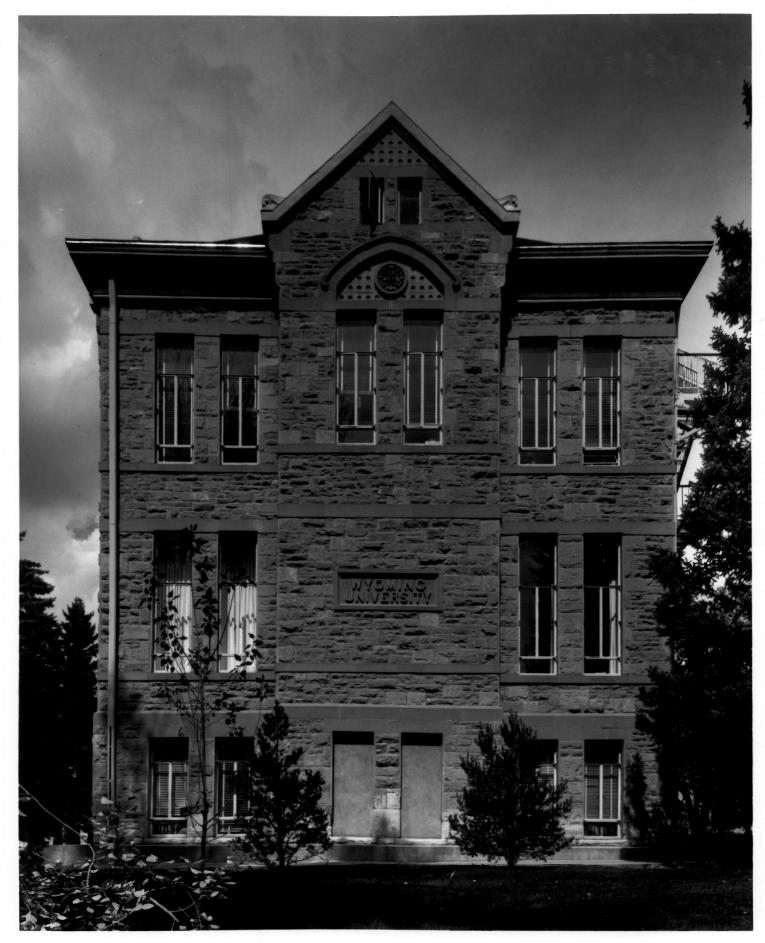

3/26/26

9/3/85 Old Main Albany County Located on the U.W. Campus in Laramie. Wyoming Photographer: Richard Collier View is S.E. looking at front (west) and side (north) facade

3/2/20

9/3/85 West facade of Old Main Albany County Located on the University of Wyoming campus in Laramie, Wyoming Photographer: Richard Collier View is N.E. looking at the west facade of Old Main