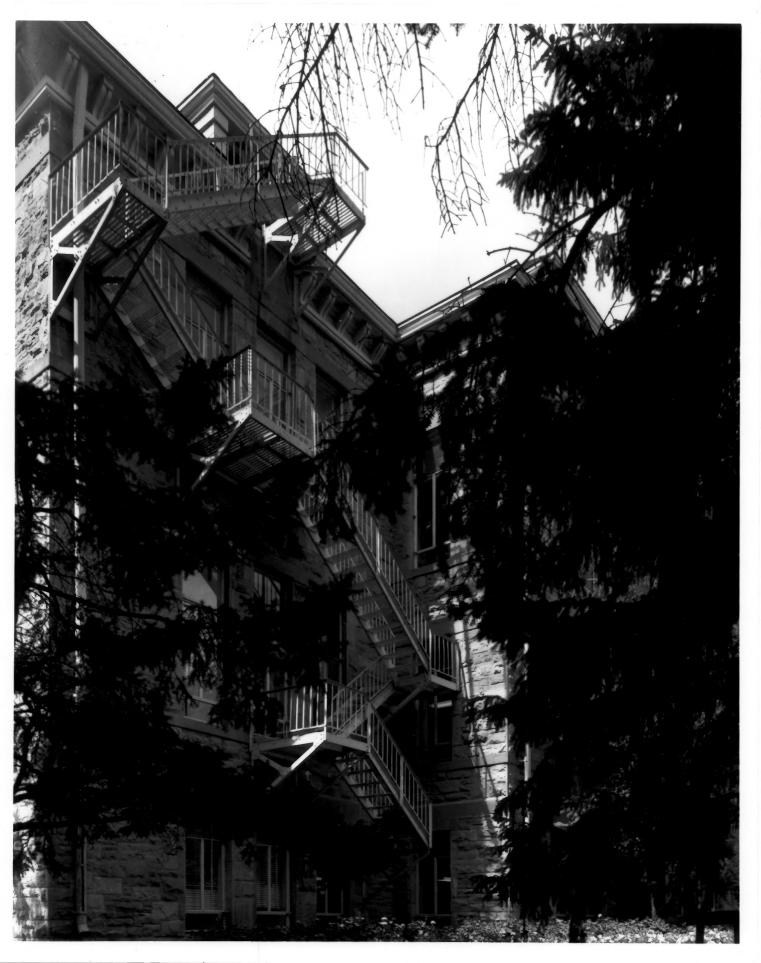

9/3/85 Fire escape of Old Main Albany County Located o U.W. campus in Laramie. Wyo. Photographer: Richard Collier View is west looking at part of rear section of building and fire escape.

9/3/85

South side of Old Main Albany County Located on the University of Wyoming campus in Laramie, Wyoming Photographer: Richard Collier View is north looking at south facade of Old Main