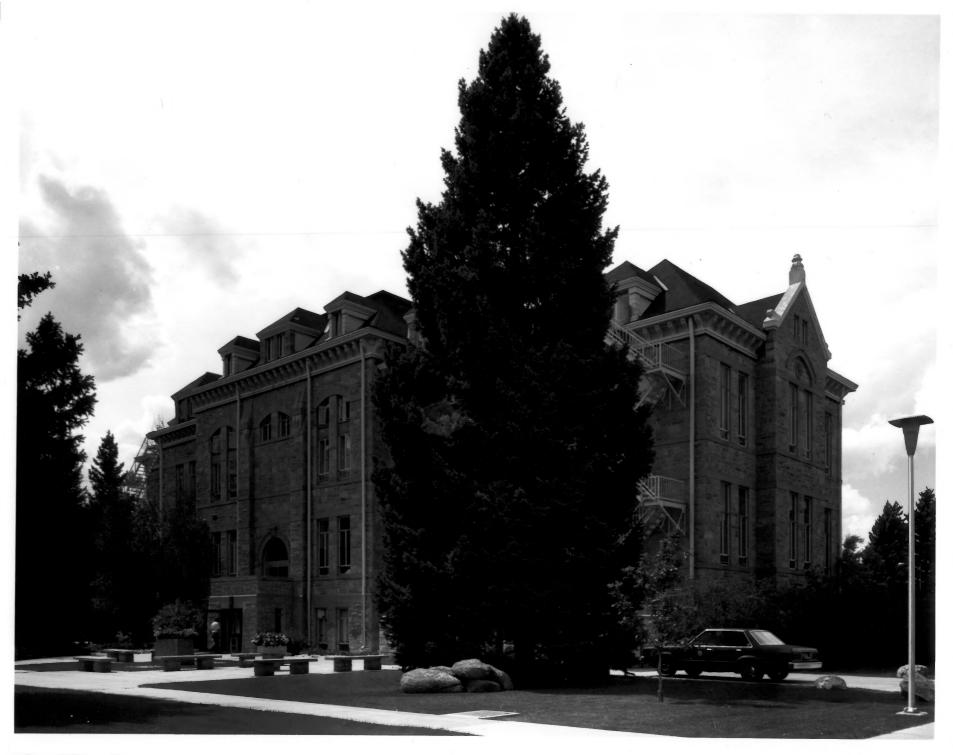

3/20/26

9/3/85

Rear and north facade of Old Main Albany County

Located on the U.W. campus in Laramie, Wyo. Photographer: Richard Collier

View is southwest looking at near (east) and side (north) facade.

3/4/10