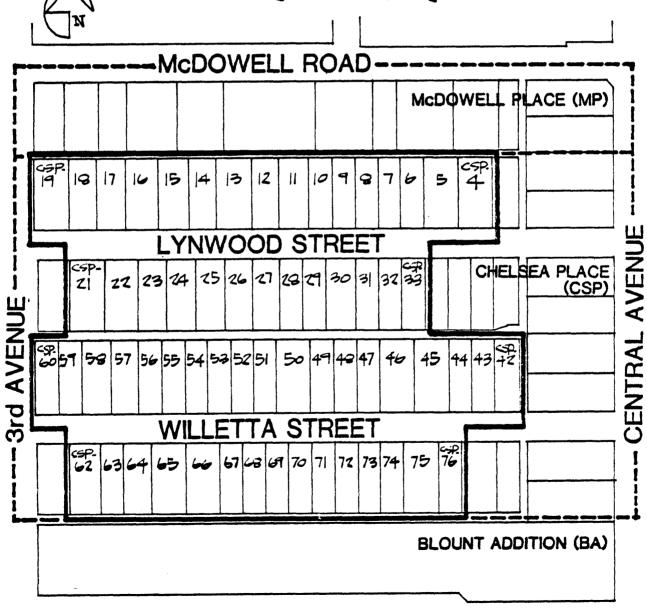

#### Delineation of District Boundaries

The boundaries of the Chelsea Place Historic District were drawn to encompass the subdivision as it was originally platted. To the south of the district is the Moreland

# National Register of Historic Places **Inventory—Nomination Form**

7

Continuation sheet

2

Item number

Page

Corridor, a vacant strip created for the planned Papago Freeway. West of Third Avenue lies the proposed Kenilworth Historic District, which is visually separated from the Chelsea Place Historic District by intrusions and has a separate developmental history.

#### Verbal Boundary Description:

The Chelsea Place Historic District roughly includes West Lynwood Street and West Willetta Street between Central and Third Avenues.