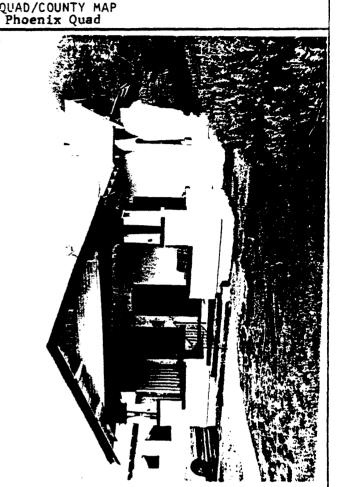

#### Description

The Chelsea Place Historic District developed between 1912 and 1930, with some infill as late as 1945. As a result, the primary architectural style in the district is the Bungalow (80 percent), which was the most popular style in Phoenix during the period. A wide variety of interpretations on the bungalow are present, including Japo-Swiss (CSP-13), Craftsman (CSP-18 and CSP-46), and period treatments (CSP-62 and CSP-76). Other styles present in the district include French Provincial Revival (CSP-66), Mission Revival (CSP-75), the Cotswold Cottage type (CSP-29), and Southwestern vernacular (CSP-10, CSP-19, and CSP-26). The juxtaposition of one-story and one-and-one half story houses enhances the visual diversity of the architectural styles.

#### <u>Architecture</u>

The majority of houses constructed in Chelsea Place were Bungalows. Indeed, the Chelsea Place Historic District encompasses one of the finest and most intact assemblages of Bungalows in Phoenix. These Bungalows range from finely detailed Craftsman Bungalows to modest interpretations of the California Bungalow.

The California Bungalow, popularized by Greene and Greene of Pasadena, California, was the most prevalent style for residential architecture in Phoenix from about 1912 until 1930. Bungalows were touted as "simple but artistic" homes for people of modest means. A suburban house type, the Bungalow was valued for its practicality. It was generally one-story in elevation (although some were one-and-one-half-story) and featured an open floor plan, which made the relatively small houses seem more spacious. Porches, both screened and unscreened, became an extension of the living space. The popularity of porches was influenced both by the Fresh Air Movement, a development of a concern for health and physical fitness, and Phoenix' arid climate. In the sweltering desert summers, most people slept on porches to take advantage of any cool breeze. Many locally good examples of California Bungalows are present in the Chelsea Place Historic District, most notably the Lewis W. Sadler House (CSP-7), the F.J. Paine House (CSP-31), the James Aldrich House (CSP-33), the Frank M. Mosshammer House (CSP-43), and the Lloyd B. Christy House (CSP-53).