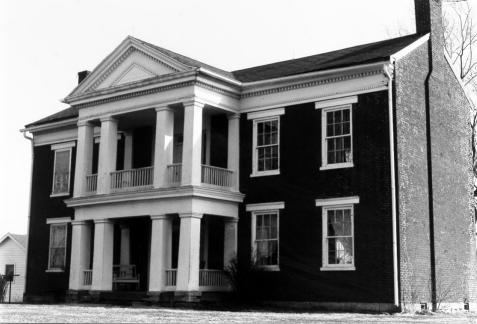

| Site # <u>  78</u><br>Photo # _ | Kentucky Heritage Council Frankfort, Kentucky 40601 |
|---------------------------------|-----------------------------------------------------|
| Group Nomination _              | Shelby County MRA                                   |
| Historic Property No            |                                                     |
| Address 18 mi E                 | of Homp Ridge Rd, N side of BUZZATA                 |
| Photographer C. W.              | rsham Rosst-House Rd                                |
| Negative Location               |                                                     |
| View or Elevation _             | view of north from from Ww                          |
| Date Taken 3/86                 |                                                     |