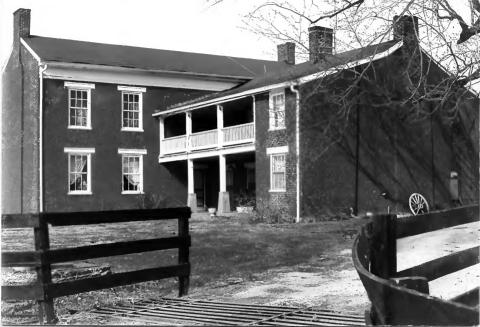

| Site # <u>108</u><br>Photo # <u>3</u>           | Kentucky Heritage Council Frankfort, Kentucky 40601 |
|-------------------------------------------------|-----------------------------------------------------|
| Group Nomination Historic Property Name _       | Shelby Canty MRA<br>Robertson House                 |
| Address 1/2 mi Ed Ham                           | ORidge Rd, north side of Buzzard                    |
| Photographer C. Wishaw<br>Negative Location HNG |                                                     |
| View or Elevation                               | ies from W                                          |
| Date Taken 3/86                                 |                                                     |