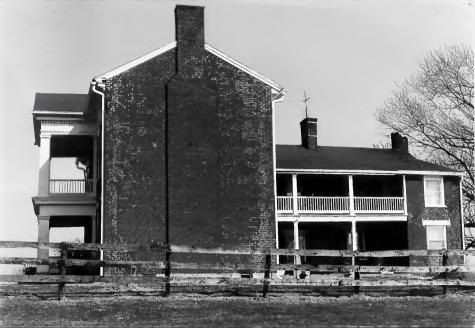

| Site #   \delta \bigseleft   \delta \bigseleft   Kentucky Heritage Council Frankfort, Kentucky 40601 |
|------------------------------------------------------------------------------------------------------|
| Group Nomination The by County MRA                                                                   |
| Historic Property Name Roberts Huse                                                                  |
| Address 1/2 mi & of Hemp Ridge, N side of Buzzard                                                    |
| Photographer C. Wovsham Roost Roost-Homy K                                                           |
| Negative Location KHC                                                                                |
| View or Elevation View of earl wall from N                                                           |
| Date Taken 3/86                                                                                      |