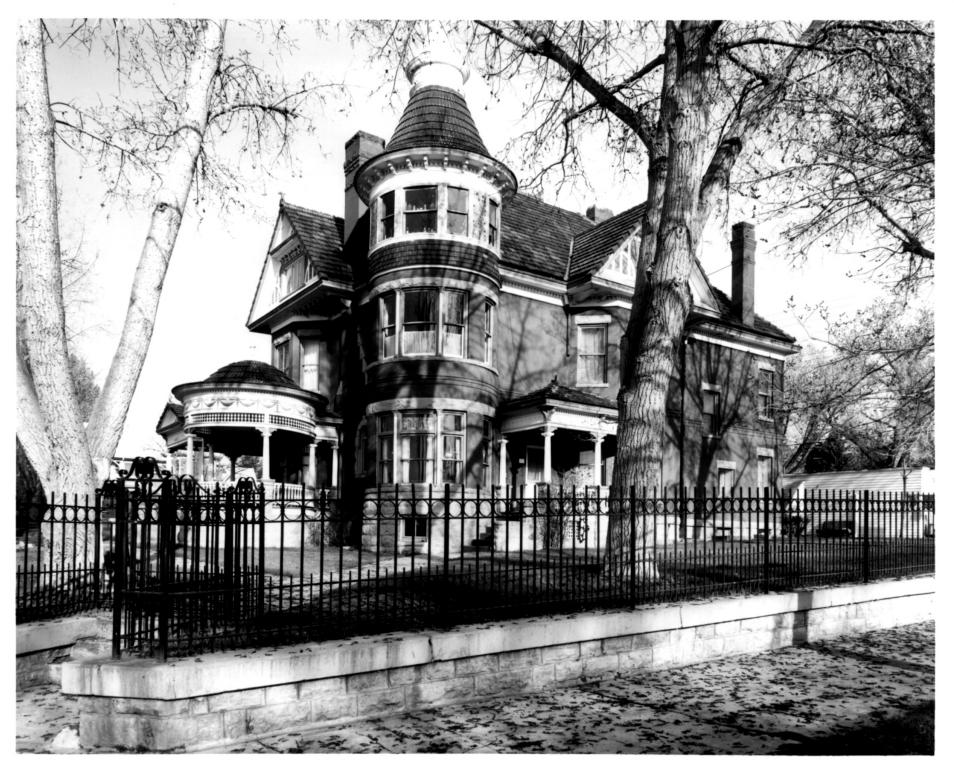

George Ferris House Rawlins, Wyoming Photographer: Clay Fraser

Date: May 5, 1980
Neg.: Wyoming Recreation Comm

View is looking west

Neg. No. 1164

George Ferris House Rawlins, Wyoming Photographer: Clay Fraser Negative at Wyo. Recreation Com View is looking from sitting room toward parlor. Negative # 1173 Date May 5, 1980