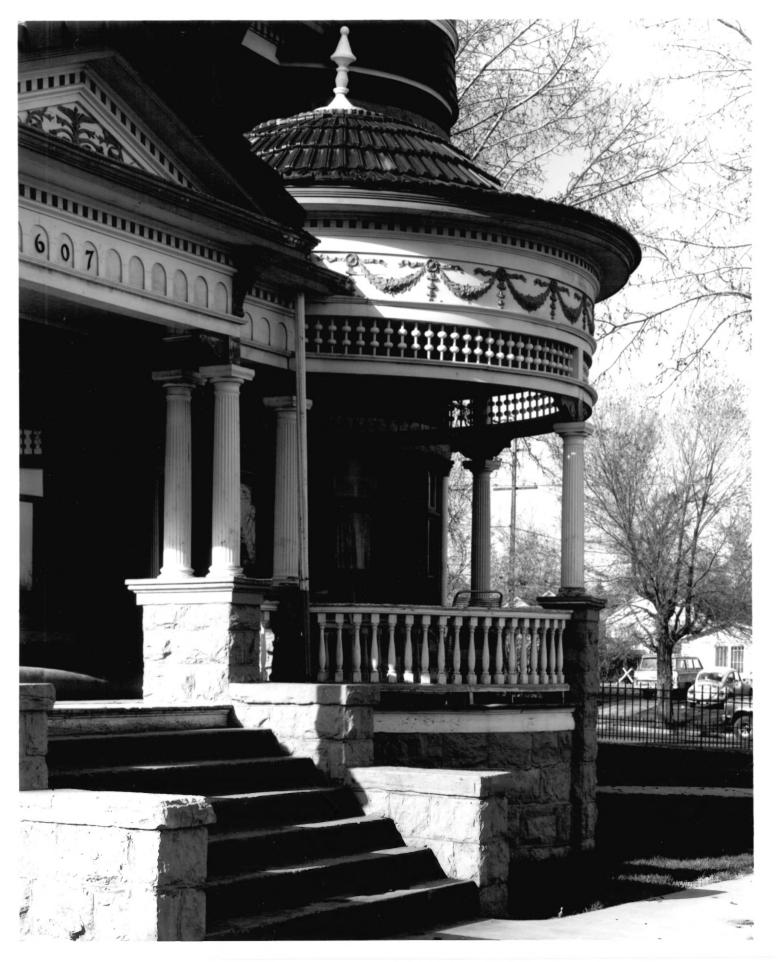

Date: May 5, 1980 View is looking east Neg . No. 1171

George Ferris House Rawlins, Wyoming Photographer: Clay Fraser Neg: Wyo. Recreation Commissi. Date: May 5, 1980

View is looking east at front porch.
Neg. No. 1166