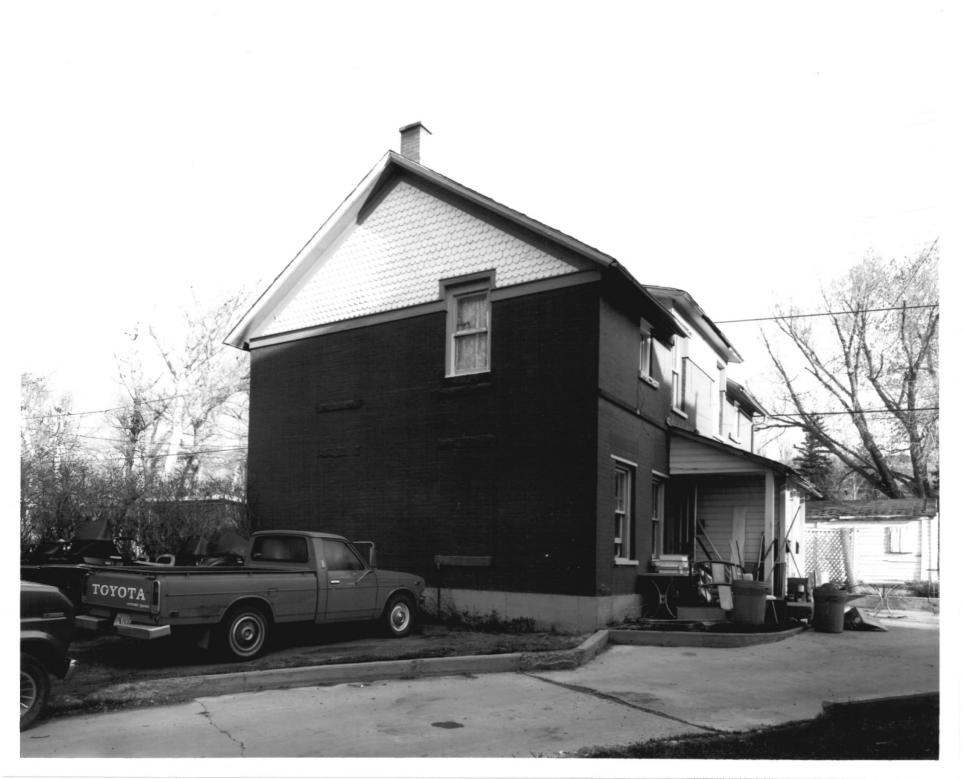

George Ferris House Rawlins, Wyoming Photographer: Clay Fraser Date: May 5, 1980 Negative: Wyo. Recreation Comm. View is north looking at house.

Neg. No. 1163

George Ferris Carriage House Rawlins, Wyoming Photographer: Clay Fraser Neg: Wyoming Recreation Commission

Date: May 5, 1980 View is looking east Neg . No. 1171

George Ferris House Rawlins, Wyoming Photographer: Clay Fraser Neg: Wyo. Recreation Commissi. Date: May 5, 1980

View is looking east at front porch.
Neg. No. 1166