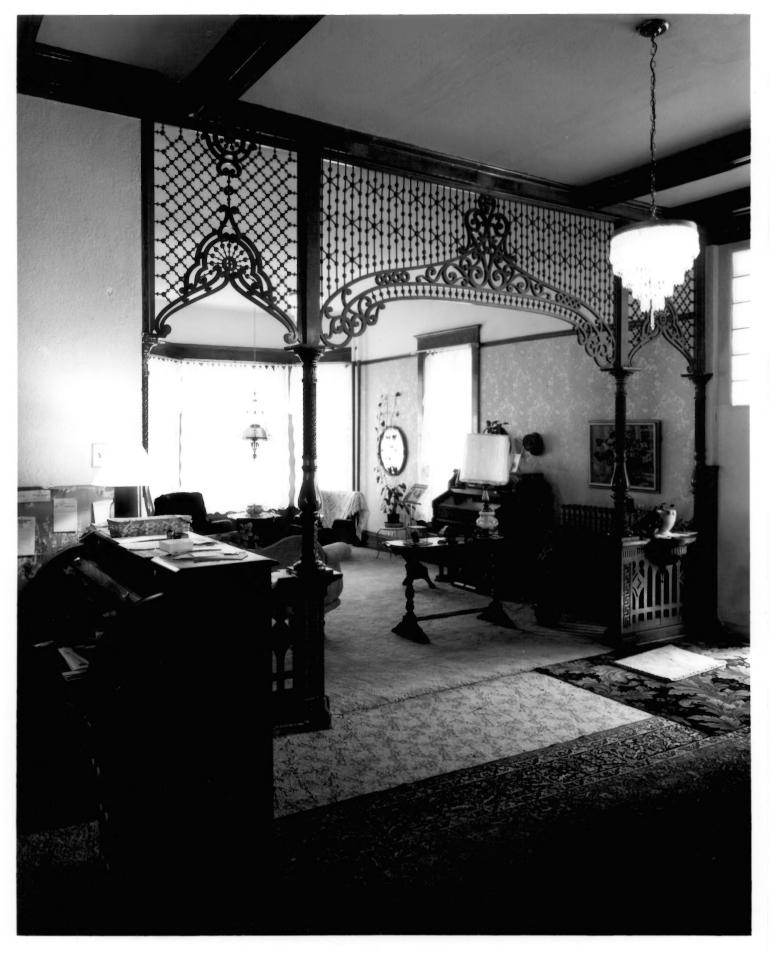

George Ferris House Rawlins, Wyoming Photographer: Clay Fraser

Date: May 5, 1980
Neg.: Wyoming Recreation Comm

View is looking west

Neg. No. 1164

George Ferris House Rawlins, Wyoming Photographer: Clay Fraser Negative at Wyo. Recreation Com View is looking from sitting room toward parlor. Negative # 1173 Date May 5, 1980