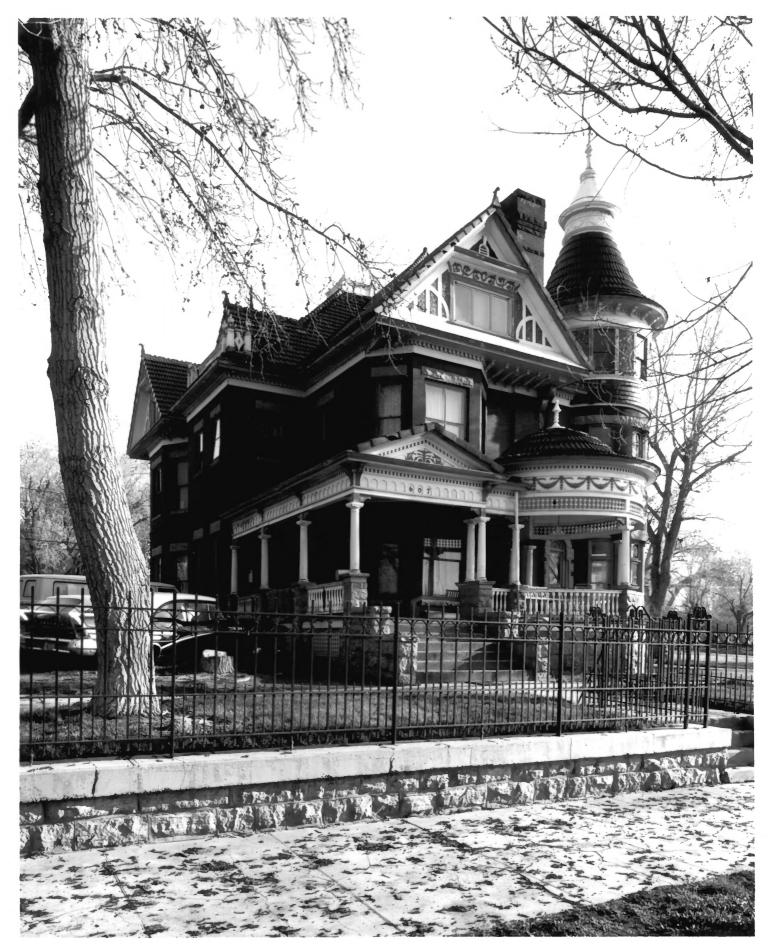

George Ferris House Rawlins, Wyoming Photographer: Clay Fraser Date: May 5, 1980 Negative: Wyo. Recreation Comm. View is north looking at house.

Neg. No. 1163

George Ferris Carriage House Rawlins, Wyoming Photographer: Clay Fraser Neg: Wyoming Recreation Commission