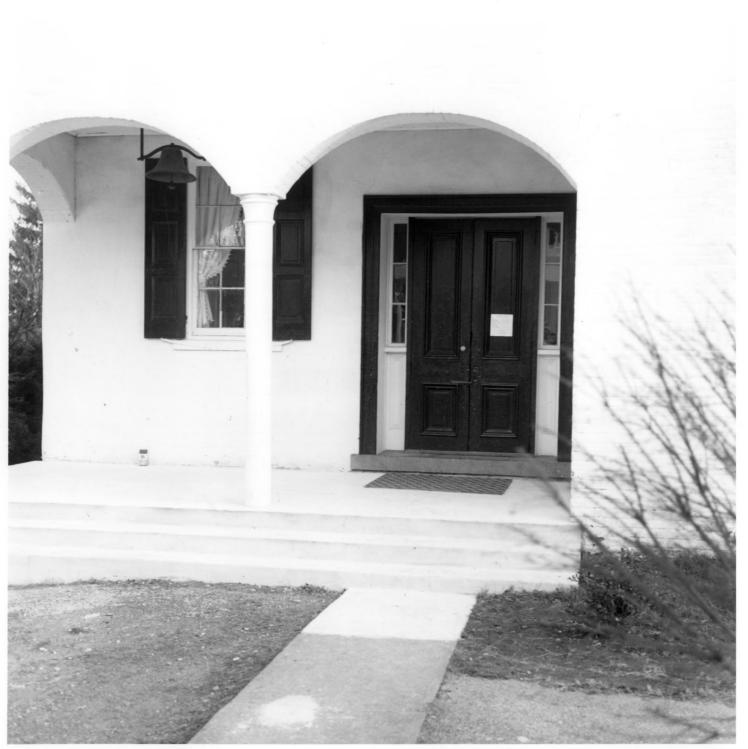

JAN 1 0 1978

Name:

Lamborn Library

NEW Castle County
Valley Road, Hockessin Delaware

Location:

Joan Norton Photographer:

Date:

Location of Nogative: Div. of Historical & Cultural Affairs B/A&HP, Hall of Records, Dover, Del. 19901

Description:

Detail of the front portico

Photograph Number:

JAN 1 0 1978

N3863 (3)