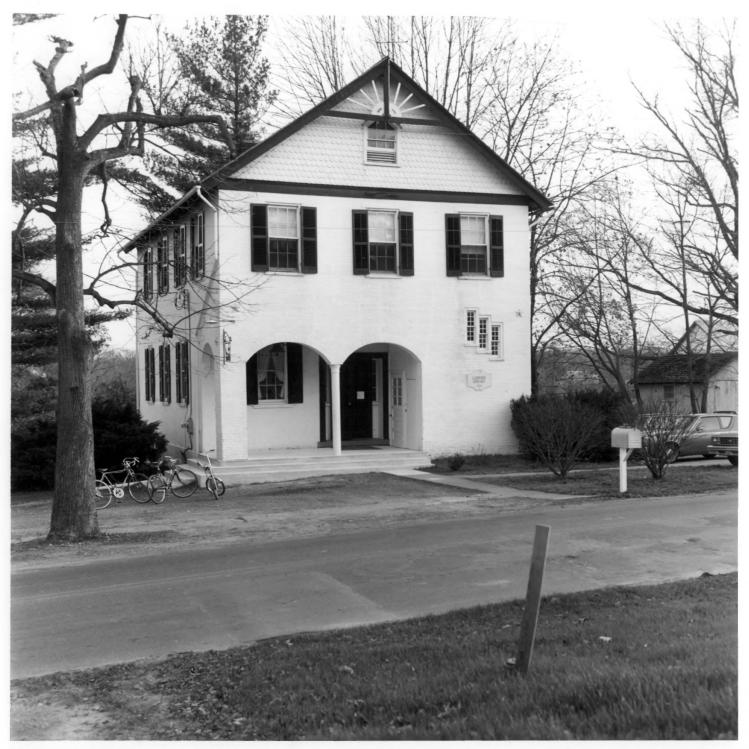

Name:

NEW CASHE County

Location: Valley Road, Hockessin, Delaware

Photographer: Joan Norton

Date: 11-77

Location of Negative: Div. of Historical & Cultural Affairs

B/A&HP Hall of Records, Dover, Del 19901

Description:

View of facade from the northwest

Photograph Number:

JAN 1 0 1978

N3863 (1)

IAY 22 1978

Name: Lamborn Library

New Castle County

Location: Valley Road, Hockessin, Delaware