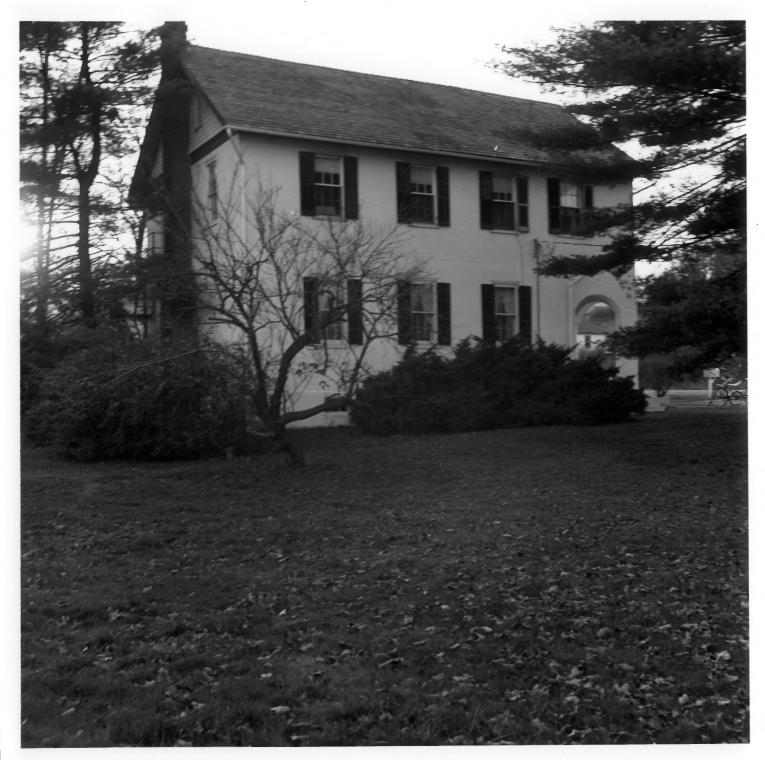

Photographer: Joan Norton

Date: 11-77

Location of Negative: Division of Hist. & Cultural Affairs

B/A&HP, Hall of Records, Dover, DE 19901

Description:

View of the eastern elevation

Photograph Number:

N3863 (2)