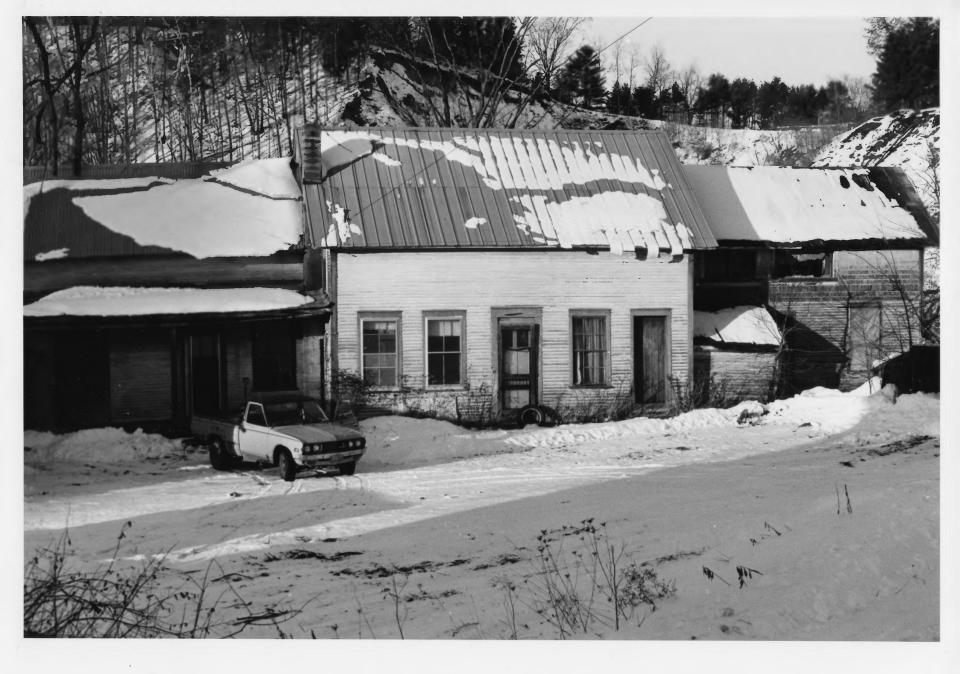

81-77-325

Royalton Mill Complex Royalton, Vermont Credit: Margaret DeLaittre Date: December 1981 Negative filed at Vermont Division for Historic Preservation Description: Front gable end of Barn, View west Photo #4

Royalton Mill Complex Royalton, Vermont Credit: Margaret DeLaittre Date: December 1981 Negative filed at Vermont Division for Historic Preservation Description: South wall of Barn, View north Photo #5