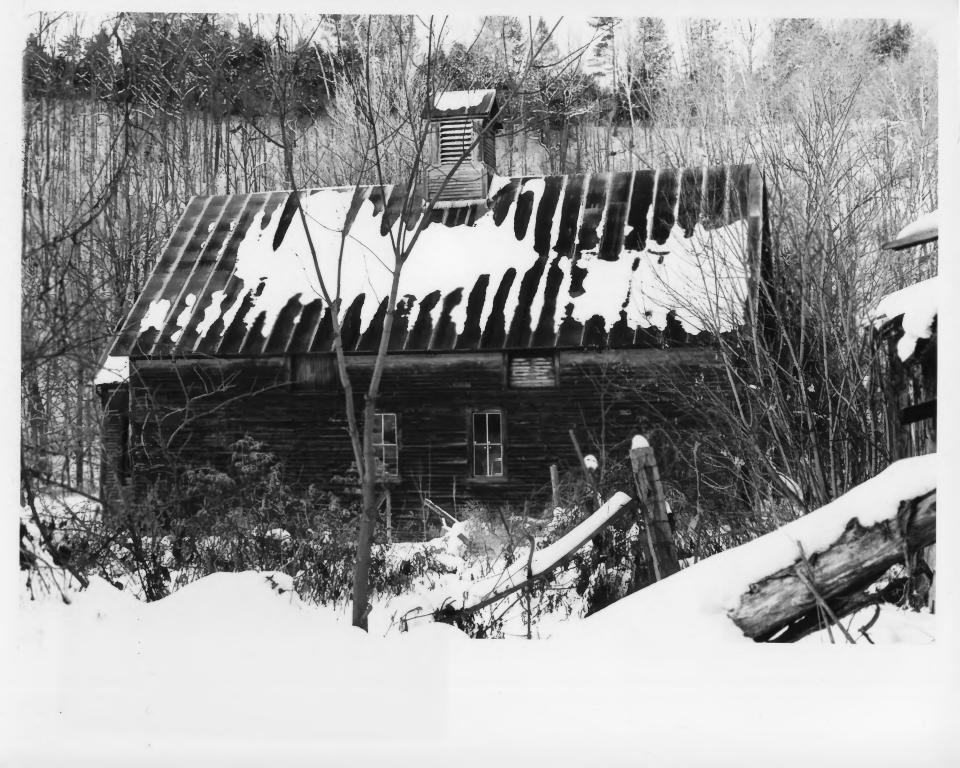

Royalton Mill Complex Royalton, Vermont Credit: Margaret DeLaittre Date: December 1981 Negative filed at Vermont Division for Historic Preservation Description: South wall of Barn, View north Photo #5