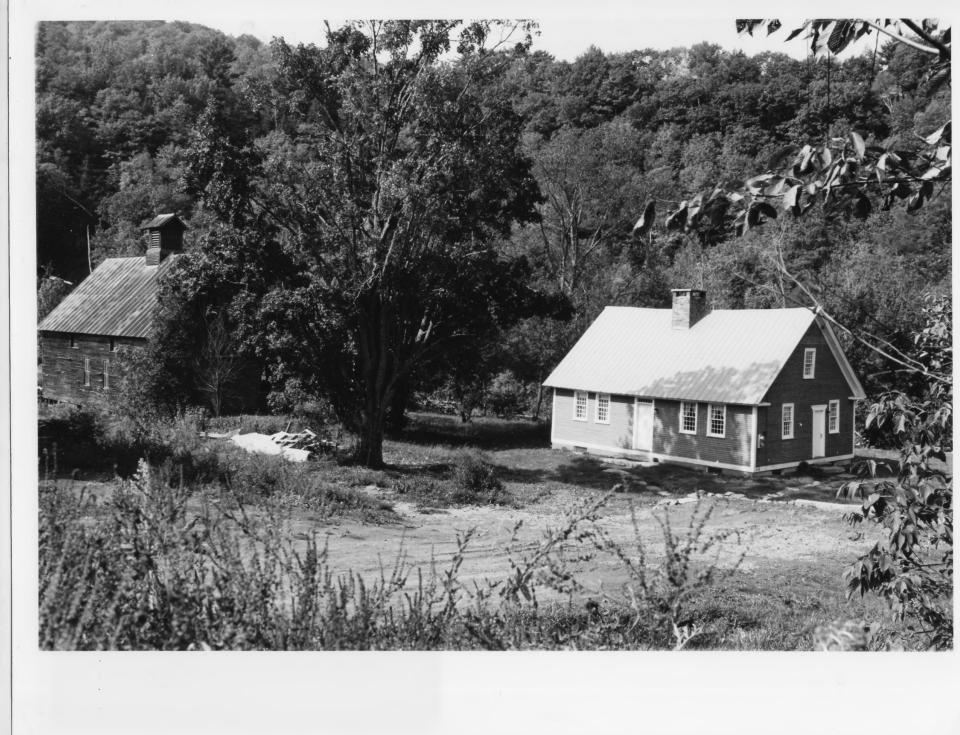

Royalton Mill Complex Royalton, Vermont Credit: John P. Dumville Date: July 1982 Negative filed at Vermont Division for Historic Preservation Description: (R) Millhouse (after restoration) and (L) Barn, View northwest Photo #1