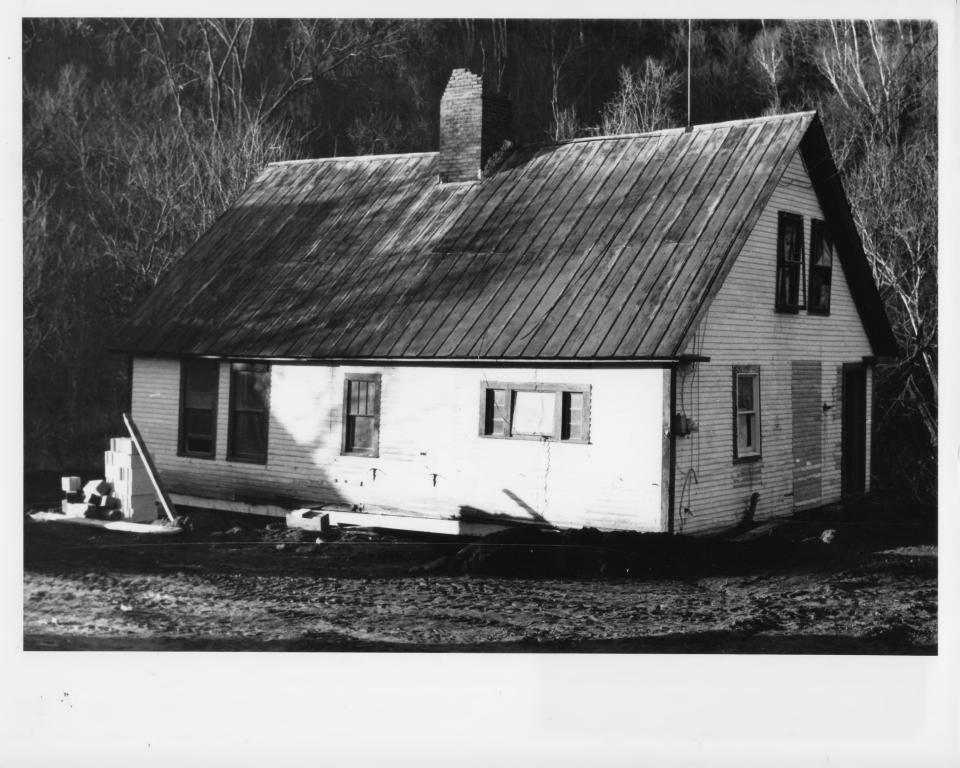

81-A-375

Royalton Mill Complex Royalton, Vermont Credit: Margaret DeLaittre Date: December 1981 Negative filed at Vermont Division for Historic Preservation Description: Tenant House, View north Photo #3

81-77-325

Royalton Mill Complex Royalton, Vermont Credit: Margaret DeLaittre Date: December 1981 Negative filed at Vermont Division for Historic Preservation Description: Front gable end of Barn, View west Photo #4