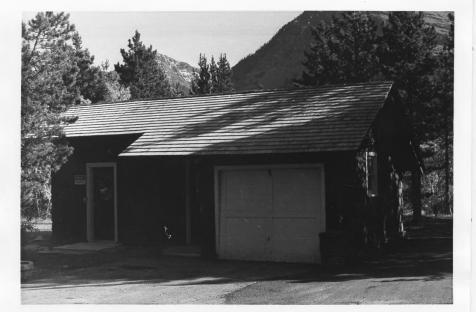

Regional Office, National Park Service Denver, CO

PHOTO NUMBER: 10

NAME: Garage/Trails Office (482)—
Swiftcurrent Ranger Station Historic
District
LOCATION: Glacier National Park, MT
PHOTOGRAPHER: Lance Williams
DATE OF PHOTOGRAPH: August 1975
LOCATION OF NEGATIVE: Rocky Mountain
Regional Office, National Park Service,
Denver, CO
PHOTO NUBMER: 11

NAME: Garage/Trails Office (482)-Swiftcurrent Ranger Station Historic
District

LOCATION: Glacier National Park, MT

PHOTOGRAPHER: Lance Williams

DATE OF PHOTOGRAPH: August 1975

LOCATION OF NEGATIVE: Rocky Mountain

Regional Office, National Park Service,

Denver, CO

PHOTO NUMBER: 12

NAME: Fire cache (488)—Swiftcurrent
Ranger Station Historic District
LOCATION: Glacier National Park, MT
PHOTOGRAPHER: Lance Williams
DATE OF PHOTOGRAPH: August 1975
LOCATION OF NEGATIVE: Rocky Mountain
Regional Office, National Park Service,
Denver, CO
PHOTO NUMBER: 13