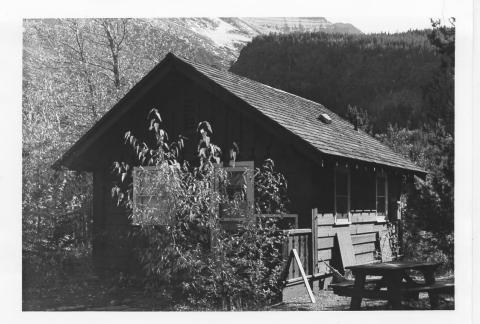

NAME: Cabin (178) -- Swiftcurrent Ranger
Station Historic District
LOCATION: Glacier National Park, MT
PHOTOGRAPHER: Lance Williams
DATE OF PHOTOGRAHP: August 1975
LOCATION OF NEGATIVE: Rocky Mountain
Regional Office, National Park Service,
Denver, CO
PHOTO NUMBER: 4