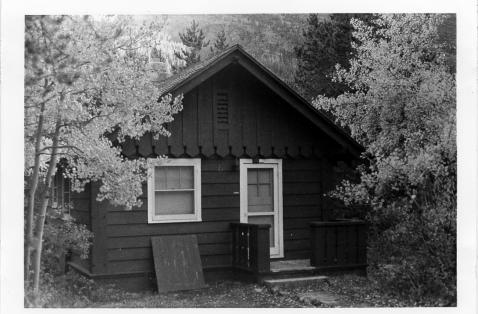

NAME: Cabin (177) -- Swiftcurrent Ranger Station Historic District

LOCATION: Glacier National Park, MT
PHOTOGRAPHER: Lance Williams
DATE OF PHOTOGRAPH: August 1975
LOCATION OF NEGATIVE: Rocky Mountain
Regional Office, National Park Service,
Denver, CO
PHOTO NUMBER: 3