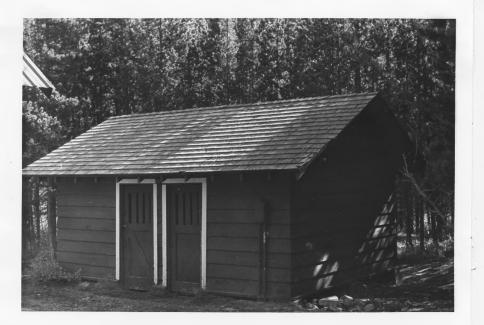

Regional Office, National Park Service Denver, CO

PHOTO NUMBER: 10

NAME: Garage/Trails Office (482)—
Swiftcurrent Ranger Station Historic
District
LOCATION: Glacier National Park, MT
PHOTOGRAPHER: Lance Williams
DATE OF PHOTOGRAPH: August 1975
LOCATION OF NEGATIVE: Rocky Mountain
Regional Office, National Park Service,
Denver, CO
PHOTO NUBMER: 11

NAME: Garage/Trails Office (482)-Swiftcurrent Ranger Station Historic
District

LOCATION: Glacier National Park, MT

PHOTOGRAPHER: Lance Williams

DATE OF PHOTOGRAPH: August 1975

LOCATION OF NEGATIVE: Rocky Mountain

Regional Office, National Park Service,

Denver, CO

PHOTO NUMBER: 12

NAME: Fire cache (488)—Swiftcurrent
Ranger Station Historic District
LOCATION: Glacier National Park, MT
PHOTOGRAPHER: Lance Williams
DATE OF PHOTOGRAPH: August 1975
LOCATION OF NEGATIVE: Rocky Mountain
Regional Office, National Park Service,
Denver, CO
PHOTO NUMBER: 13