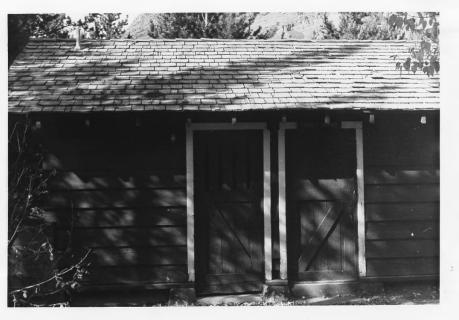

NAME: Woodshed (484)—Swiftcurrent Ranger

Station Historic District

LOCATION: Glacier National Park, MT

PHOTOGRAPHER: lance Williams

DATE OF PHOTOGRAPH: August 1975

LOCATION OF NEGATIVE: Rocky Mountain

Regional Office, National Park Service,

Denver, CO

PHOTO NUMBER: 9

NAME: Woodshed (485)—Swiftcurrent Ranger Station Historic District ARA LOCATION: Glacier National Park, MT

PHOTOGRAPHER: Lance Williams

DATE OF PHOTOGRAPH: August 1975 LOCATION OF NEGATIVE: Rocky Mountain