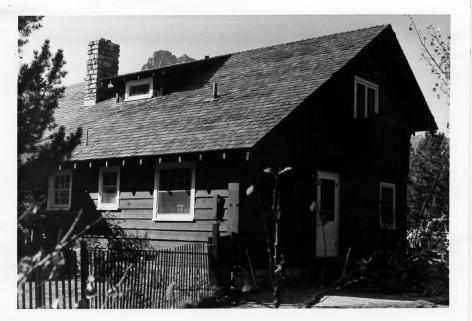

NAME: Ranger Station (176) -- Swiftcurrent Ranger Station Historic District LOCATION: Glacier National Park, MT PH CTOGRAPHER: Lance Williams DATE OF PHOTOGRAPH: August 1975 LOCATION OF NEGATIVE: Rocky Mountain Regional Office, National Park Service, Denver, CO PHOTO NUMBER: 1