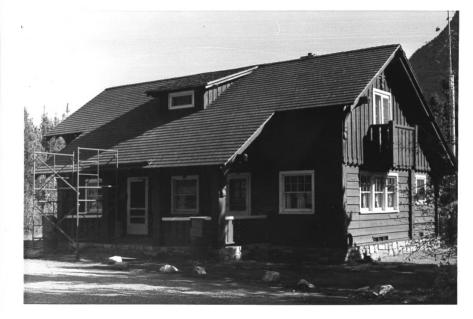

NAME: Ranger Station (176)—Swiftcurrent
Ranger Station Historic District
LOCATION: Glacier National Park, MT
PHOTOGRAPHER: Lance Williams
DATE OF PHOTOGRAPH: August 1975
LOCATION OF NEGATIVE: Rocky Mountain
Regional Office, National Park Service,
Denver, CO
PHOTO NUMBER: 2