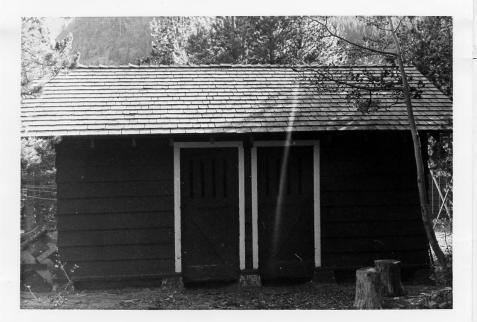

NAME: Woodshed (483)--Swiftcurrent Ranger
Station Historic District
LOCATION: Glacier National Park, MT
PHOTOGRAPHER: Lance Williams
DATE OF PHOTOGRAPH: August 1975
LOCATION OF NEGATIVE: Rocky Mountain
Regional Office, National Park Service,
Denver, CO
PHOTO NUMBER: 8