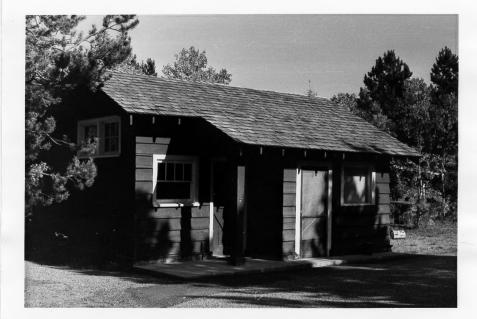

NAME: Woodshed (483)--Swiftcurrent Ranger
Station Historic District
LOCATION: Glacier National Park, MT
PHOTOGRAPHER: Lance Williams
DATE OF PHOTOGRAPH: August 1975
LOCATION OF NEGATIVE: Rocky Mountain
Regional Office, National Park Service,
Denver, CO
PHOTO NUMBER: 8

NAME: Woodshed (484)—Swiftcurrent Ranger

Station Historic District

LOCATION: Glacier National Park, MT

PHOTOGRAPHER: lance Williams

DATE OF PHOTOGRAPH: August 1975

LOCATION OF NEGATIVE: Rocky Mountain

Regional Office, National Park Service,

Denver, CO

PHOTO NUMBER: 9

NAME: Woodshed (485)—Swiftcurrent Ranger Station Historic District ARA LOCATION: Glacier National Park, MT

PHOTOGRAPHER: Lance Williams

DATE OF PHOTOGRAPH: August 1975 LOCATION OF NEGATIVE: Rocky Mountain