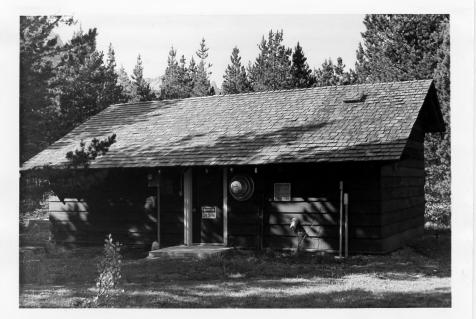

NAME: Ranger Station (176) -- Swiftcurrent Ranger Station Historic District LOCATION: Glacier National Park, MT PH CTOGRAPHER: Lance Williams DATE OF PHOTOGRAPH: August 1975 LOCATION OF NEGATIVE: Rocky Mountain Regional Office, National Park Service, Denver, CO PHOTO NUMBER: 1

NAME: Ranger Station (176)—Swiftcurrent
Ranger Station Historic District
LOCATION: Glacier National Park, MT
PHOTOGRAPHER: Lance Williams
DATE OF PHOTOGRAPH: August 1975
LOCATION OF NEGATIVE: Rocky Mountain
Regional Office, National Park Service,
Denver, CO
PHOTO NUMBER: 2