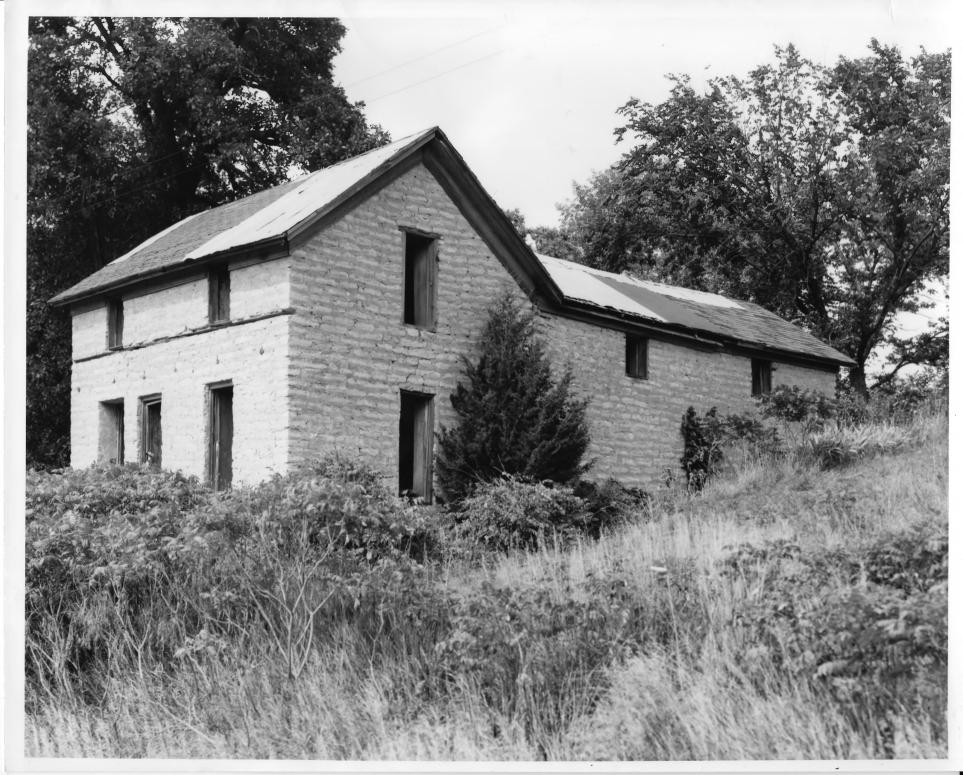

View of the front of the Woral C. Smith Limestone House. This view is toward the north.

#103

GPO 932-009

FORM 10-301 A