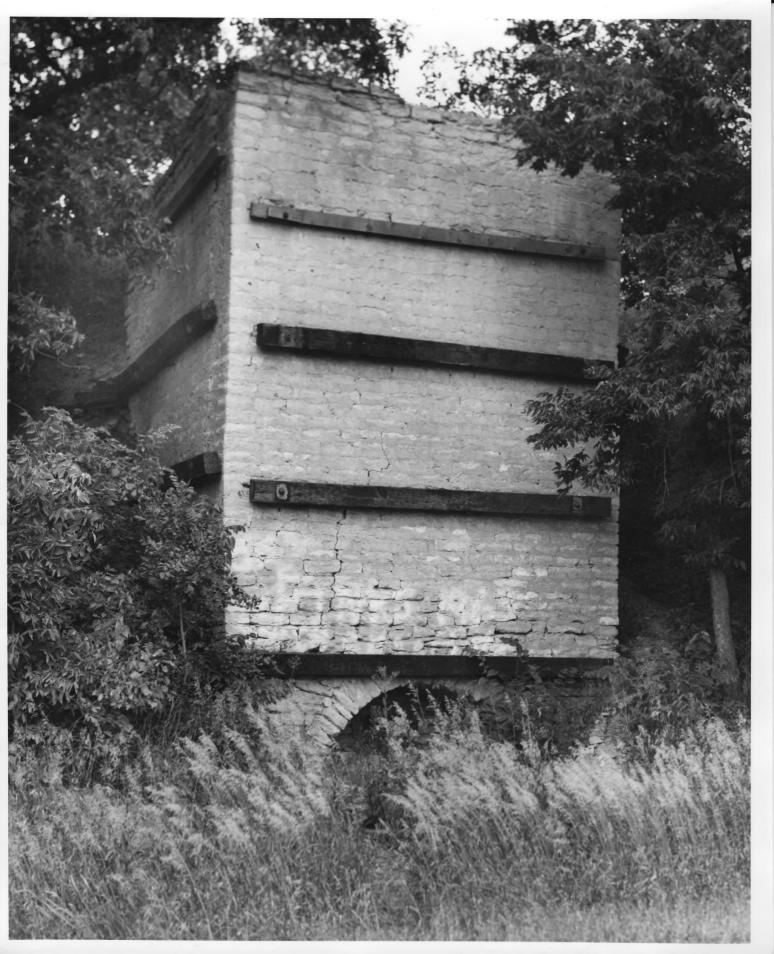

|                            | SANTANA JANA    |                      |                                           |

View of the back wing of the Woral C. Smith Limestone House. The view is toward the east southeast.

#293



FORM 10-301 A (6/72)

### UNITED STATES DEPARTMENT OF THE INTERIOR NATIONAL PARK SERVICE

## NATIONAL REGISTER OF HISTORIC PLACES PROPERTY PHOTOGRAPH FORM

(Type all entries - attach to or enclose with photograph)

| 1. NAME                        |                 |                   |                                 |
|--------------------------------|-----------------|-------------------|---------------------------------|
| COMMON                         |                 |                   |                                 |
|                                | AND/OR HISTORIC |                   | NUMERIC CODE (Assigned by NPS). |
| Woral C. Smith Lime Kiln       |                 |                   | 770 9 1074                      |
| and Limestone House            | γ