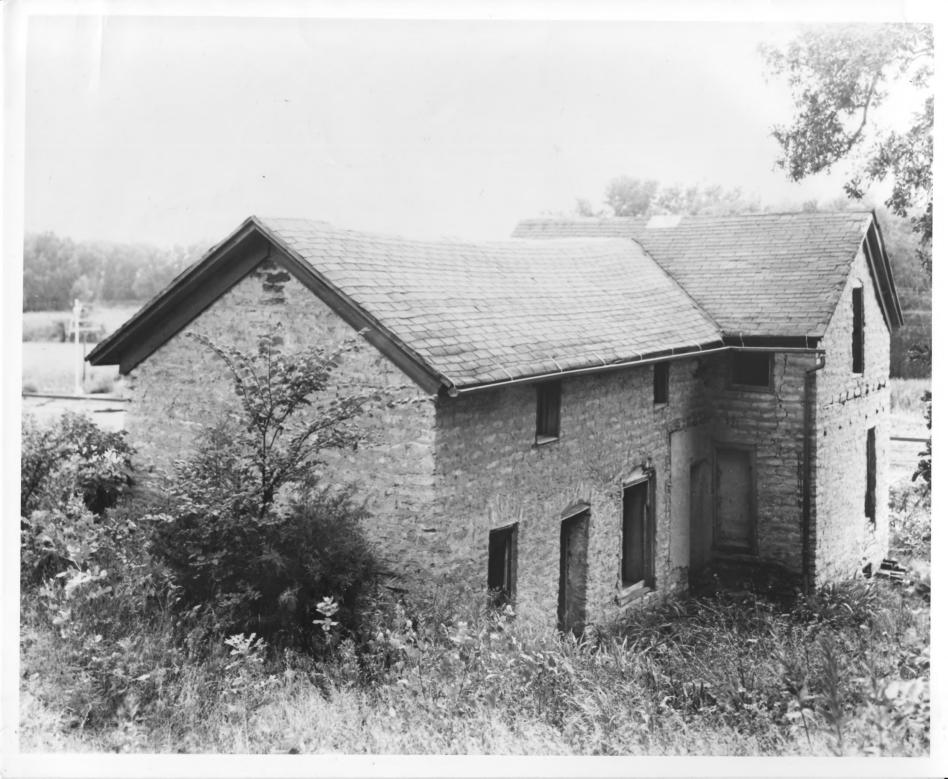

|

View of the front of the Woral C. Smith Limestone House. This view is toward the north.

#103

GPO 932-009



FORM 10-301 A

### UNITED STATES DEPARTMENT OF THE INTERIOR NATIONAL PARK SERVICE

#### NATIONAL REGISTER OF HISTORIC PLACES PROPERTY PHOTOGRAPH FORM

(Type all entries - attach to or enclose with photograph)

| Woral C. Smith Lime K and Limestone House 2. LOCATION