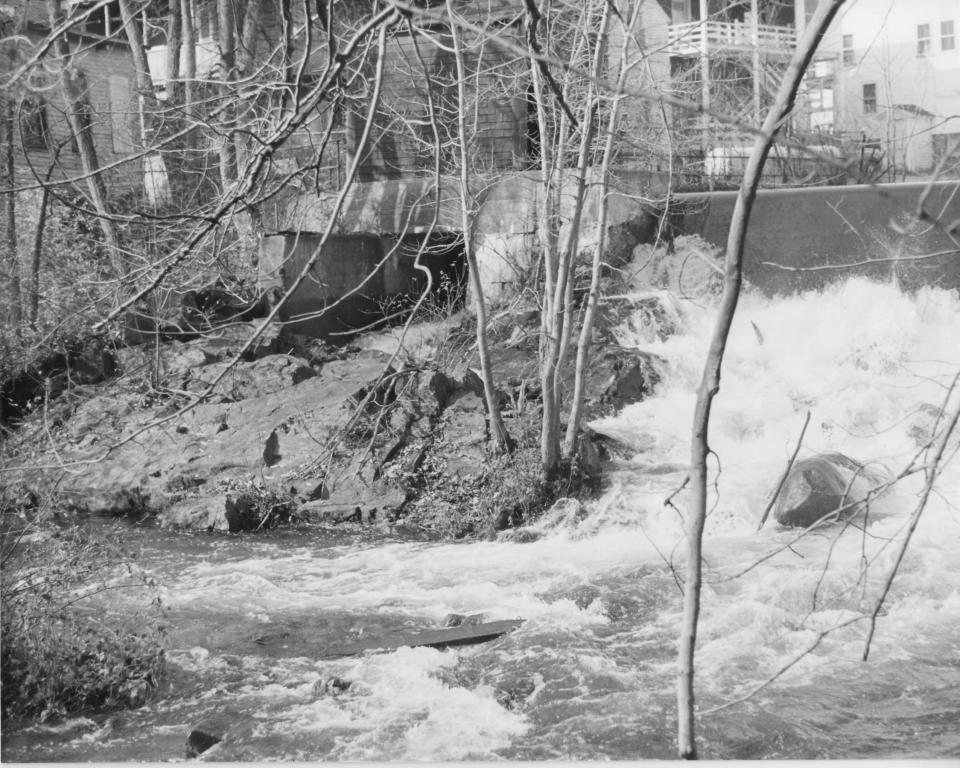

Historic Name:

Ashland Grist Mill and Dam

Common Name: NR District:

Ashland Grist Mill and Dam

Grafton Cocenty, Nove Hamphie

Address:

Main Street

City/Town/State: Ashland, NH

Photographer:

Tom Samyn

I certify that the appearance of this structure has not changed since this photo was taken.

Negative with:

Tom Samyn

Description:

View of spillway and gatehouse

Photographer facing N NE E SE S SW W NW