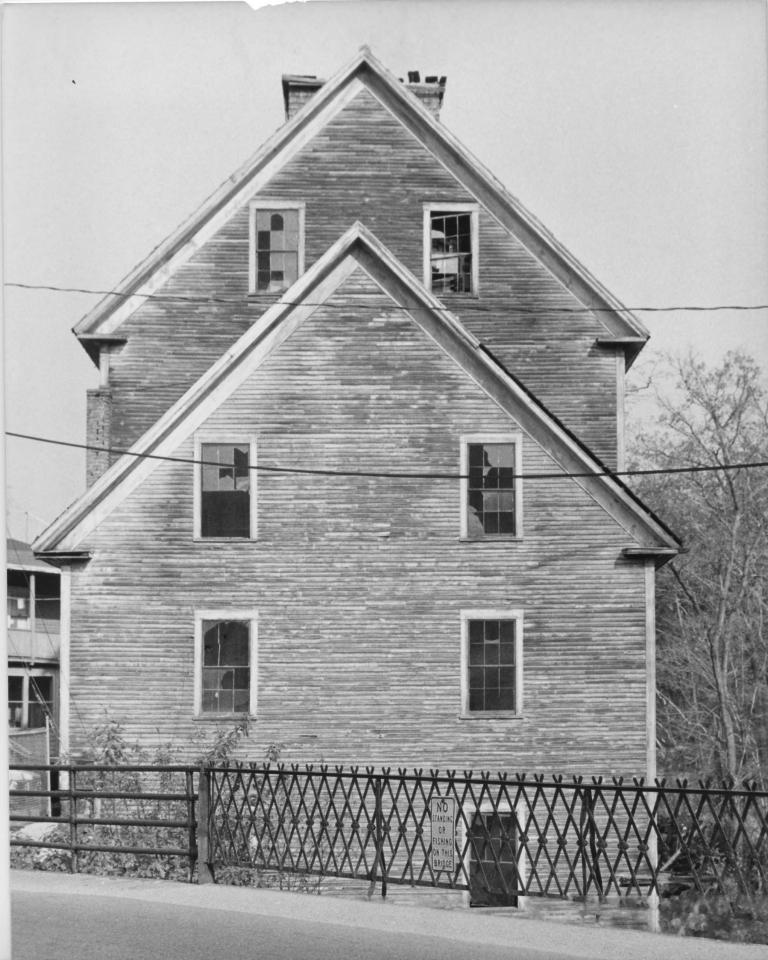

Address: City/Town/State: Ashland, NH

Photographer:

Tom Samyn

Negative with:

Tom Samyn

Description:

View from Main Street bridge

OCT 1 0 1979

I certify that the appearance of this structure has not changed since this photo was taken.

Christine & Inda

Photographer facing NE E SE S SW W NW Photo Date:

October, 1977

Photo Number 2

**Historic Name:** 