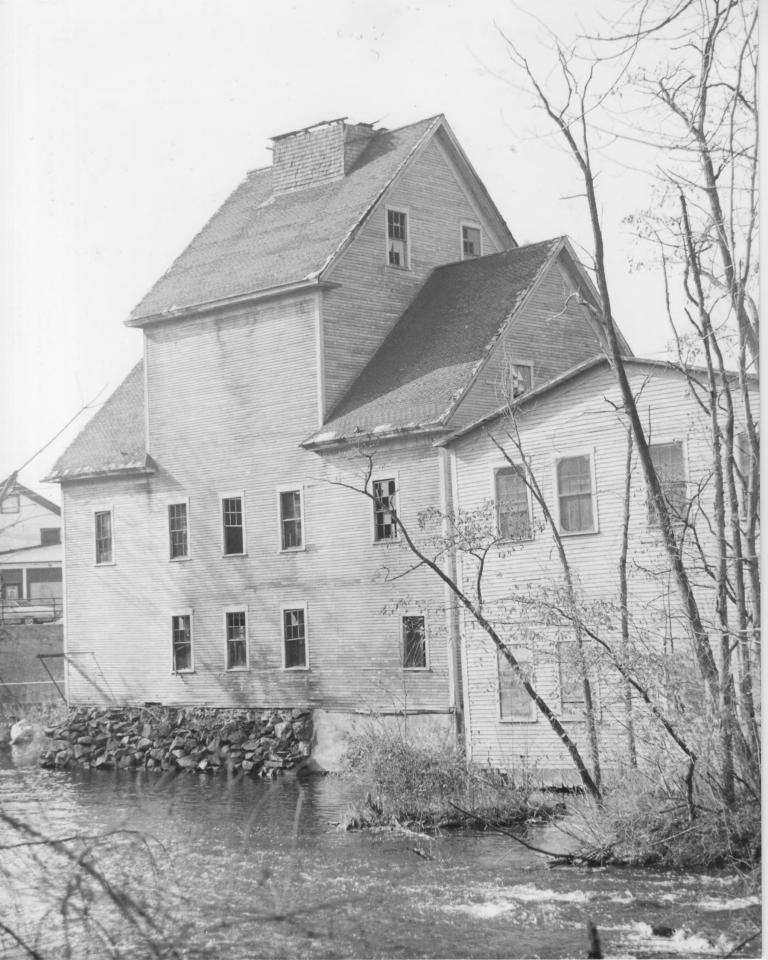

Ashland Grist Mill and Dam Ashland Grist Hill and Dam

OCT 1 0 1979

NR District:

Address:

Main Street

Grafton County, New Hampshire

City/Town/State: Ashland, NH

Photographer:

Tom Samyn

Negative with:

Tom Samyn

Description:

View from opposite bank

Photographer facing N NE E SE S SW (W) NW

Photo Date: October, 1977

Photo Number L