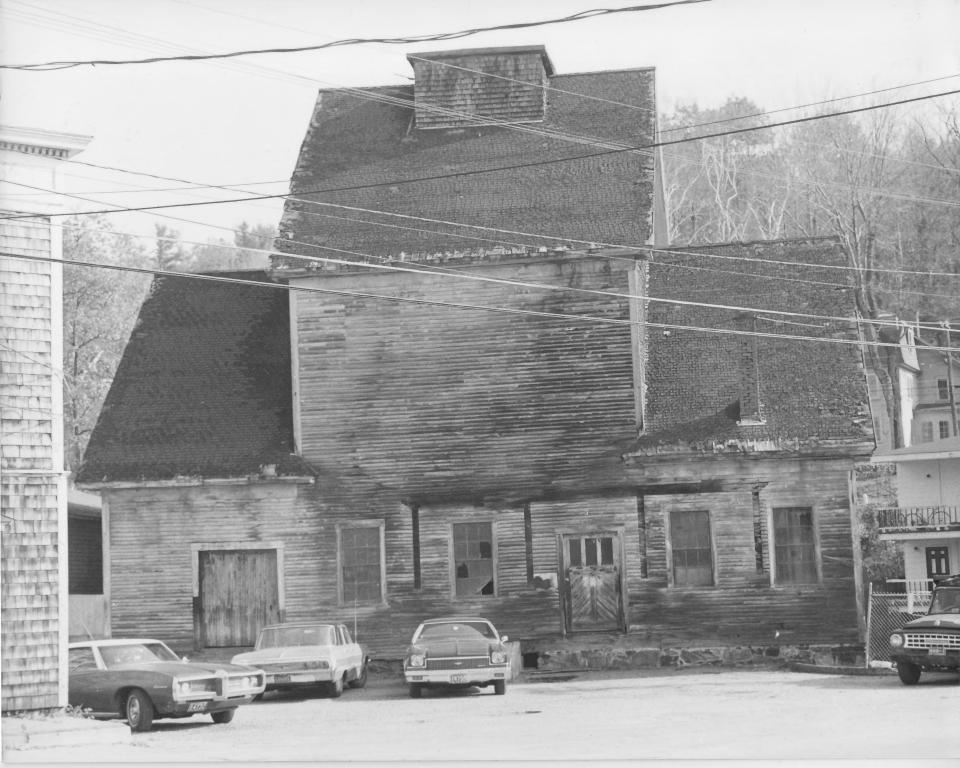

Photographer:

Tom Samyn

Negative with:

Tom Samyn

Description:

View of Entrance from Main Street

I cartify that the appearance of this structure has not changed

since this photo was taken.

Photographer facing N NE E S SW W NW Photo Date: October, 1977

Photo Number 1

Historic Name:

Ashland Grist Mill and Dam Ashland Grist Mill and Dam

Common Name: NR District:

Main Street Raffon County, New Hamsphere Ashland. HH