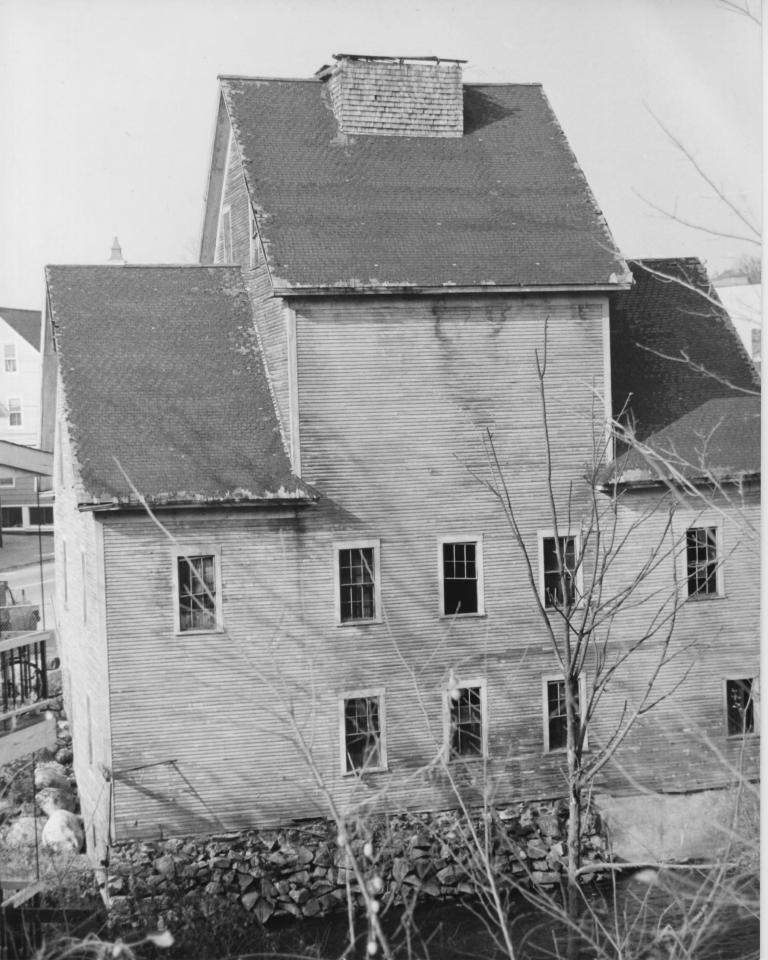

Tom Samyn

Negative with:

Tom Samyn

Description:

View from opposite bank

Photographer facing N NE E SE S SW (W) NW

Photo Date: October, 1977

Photo Number L

I certify that the appearance

since this photo was taken.

of this structure has not changed

Christine & Jonds

Historic Name:

Ashland Grist Mill and Dam

Common Name:

Ashland Grist Mill and Dam