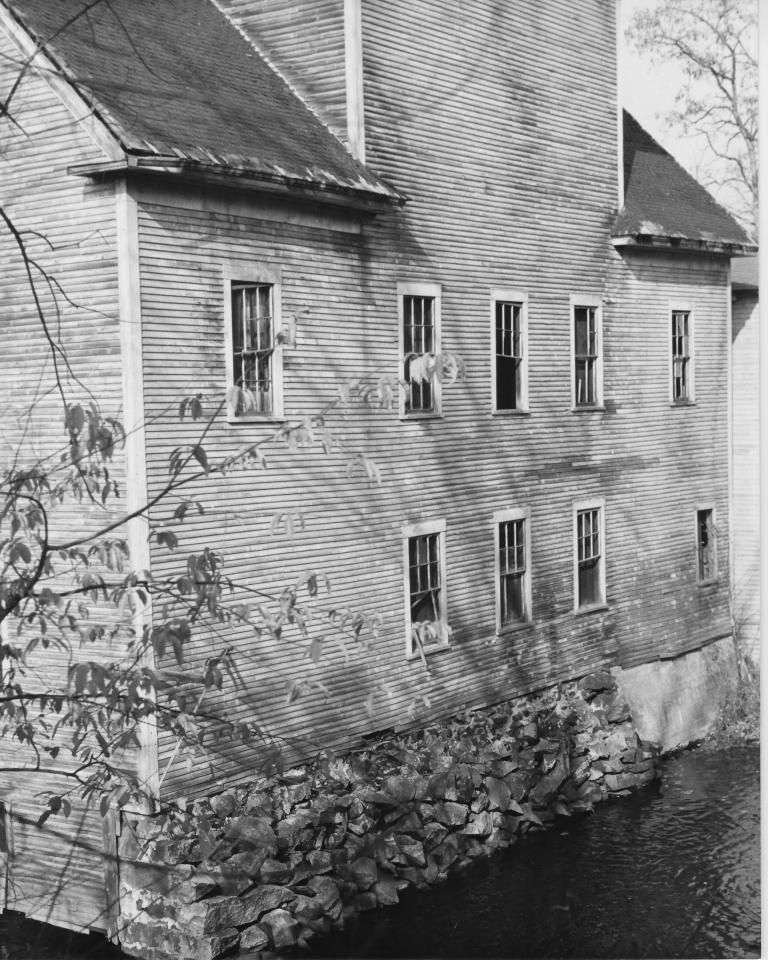

City/Town/State:

Ashland, NH

Photographer:

Tom Samyn

Negative with:

Tom Samyn

Description:

View from far side of bridge

I certify that the appearance of this structure has not changed since this photo was taken. Christine & Inde

10/2/79

Photographer facing N NE E SE S SW W (NW) Photo Date: October, 1977

Photo Number 3 of

Historic Name: Common Name: