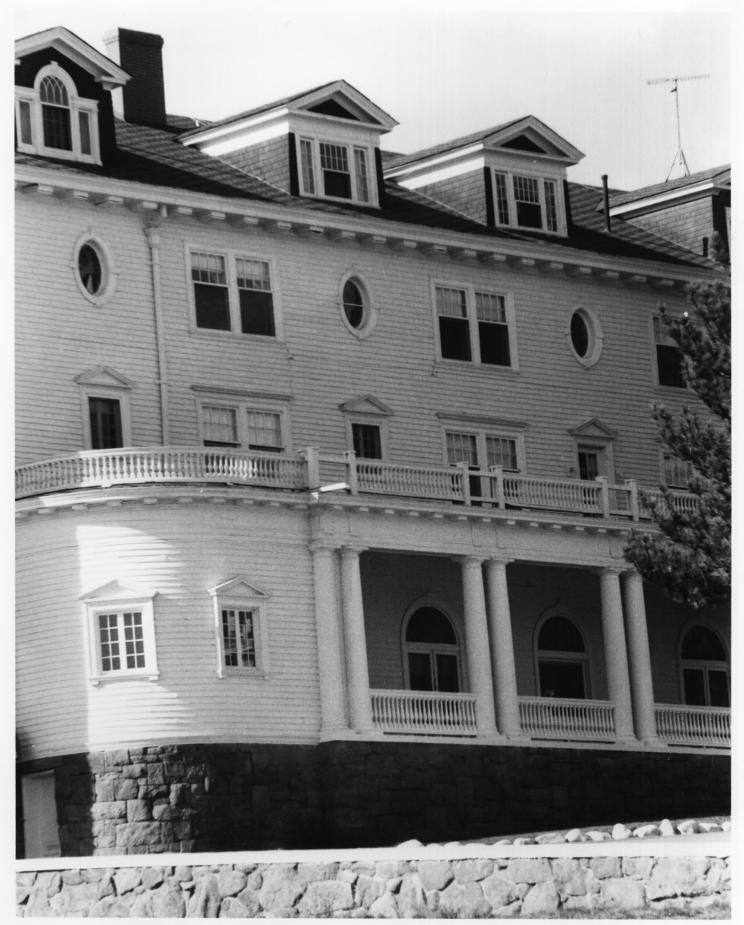

Stanley Hotel 2x // f/2
Estes Park Colorado Floyd Patterson 12/76 State Historical Society Laremen County View is north. Detail of the east end of the front

DUE MAY 2 6 1977 MAY 2 1977