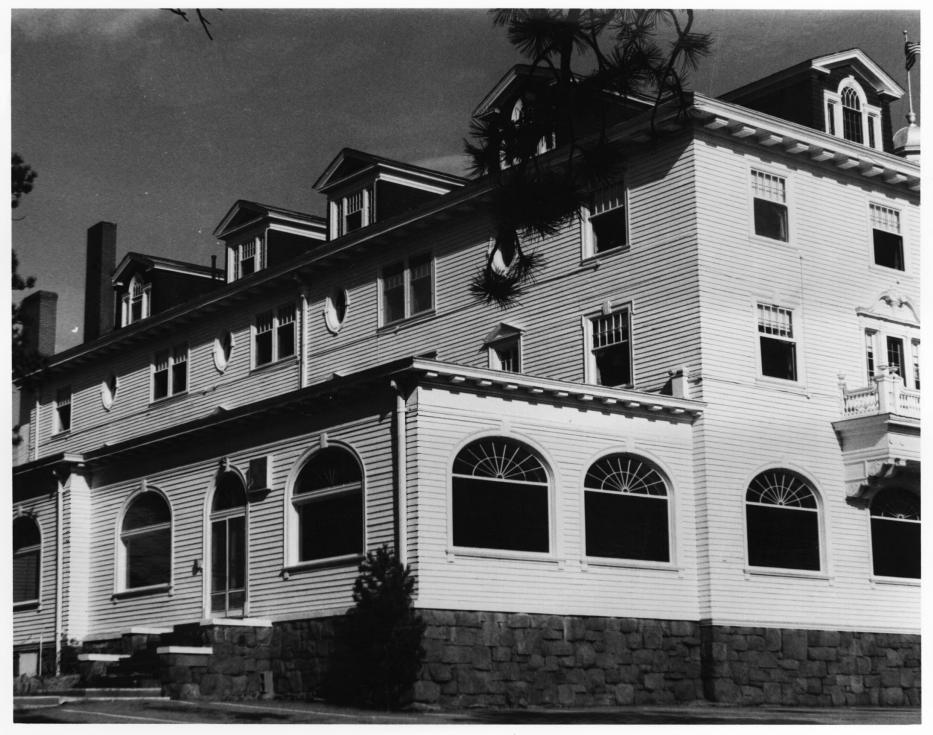

DOEMAY 26 1977

Stanley Hoteloke 9 H/7 EstesPark Colorado Floyd Patterson 12/76 State Historical Society View is north east towards the west wing of the build Lariner County MAY 2 1977 OUE MAY 26 1977

Stanley Hotel (10 10 1/2 Estes Park Colorado Floyd Patterson (12/76) State Historical Society View is west towards the east wing of the building Farine County MAY 2 1977 POE MAY 2 6 1977