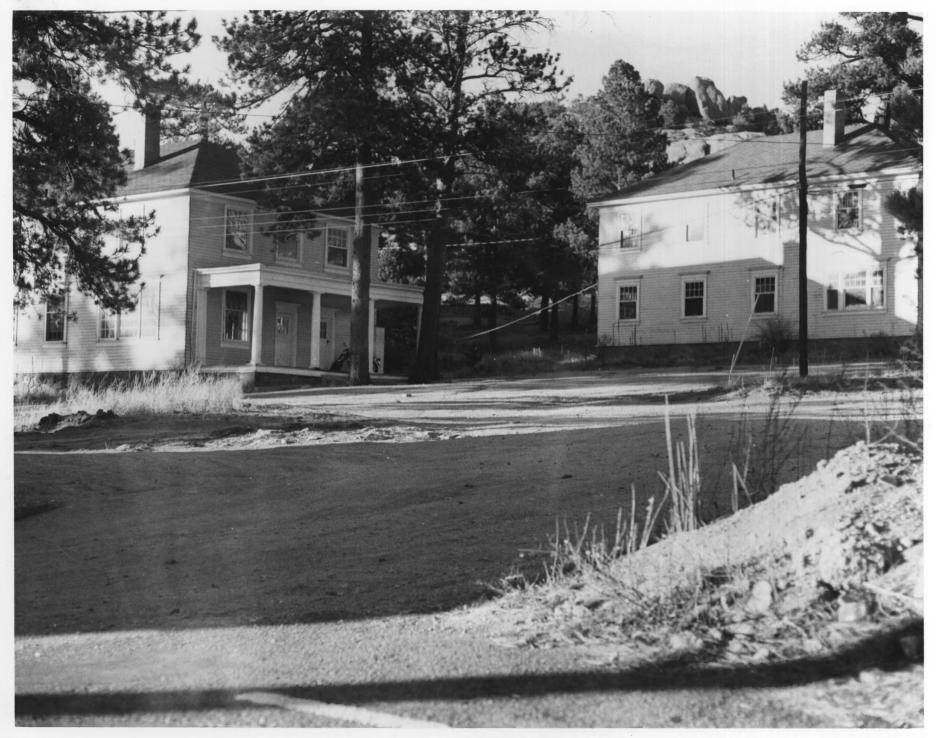

Stanley Hotel Estes Park Colorado Floyd Patterson 11/76 State Historical Society View is northeast looking towards the Carriage House which faces south Larine County MAY 2 6 19/7/AY 2 1

Stanley Hotel #5 // 2 Estes Park Colorado Floyd Patterson 12/76 State Historical Society View is northwest looking towards the staff housing whi which faces east. Jarine County

DOE MAY 2 6 1977

MAY 2 1977

Estes Park Colorado Lama Counte Floyd Patterson 12/76 State Historia State Historical Society View is northwest looking towards the guest house which faces east. Staff housing is visible in the background (#5)