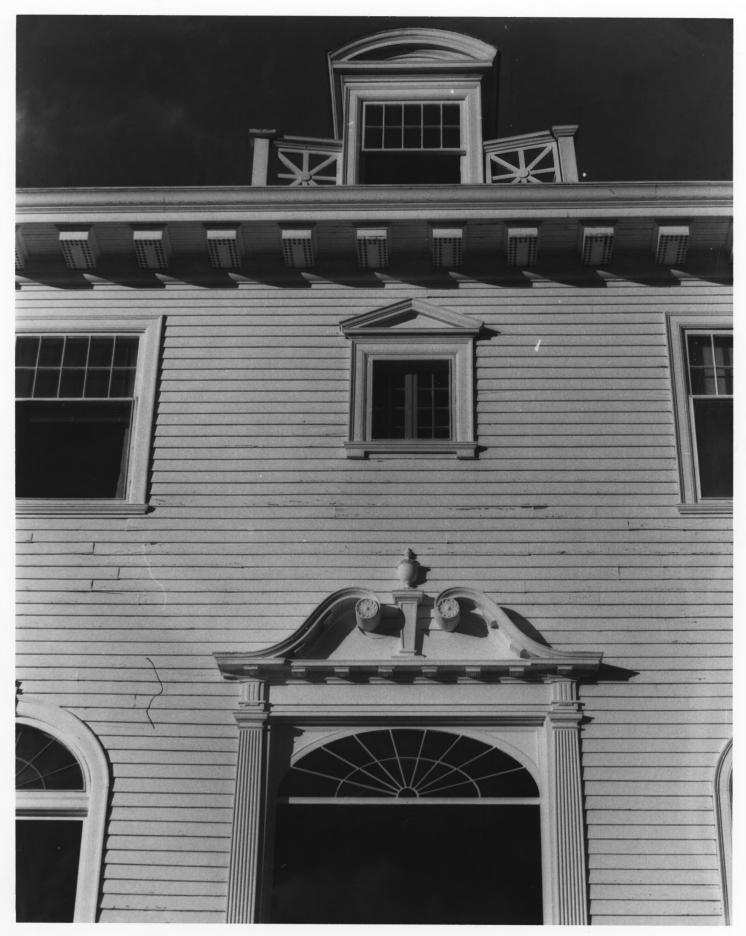

MAY 2 1977 DIE MAY 26 1977

Estes Park Co. Farma Com Floyd Patterson 12/76 State Historica 7 View is northwest towards the manager house which faces east. MAY 2 1977

DOE MAY 2 6 1977

Stanley Hotel 24 80/12 Estes Park Colorado Floyd Patterson 12/76 State Historical Society Lorinu County Detail of the front facade east wing of the building MAY 2 1977