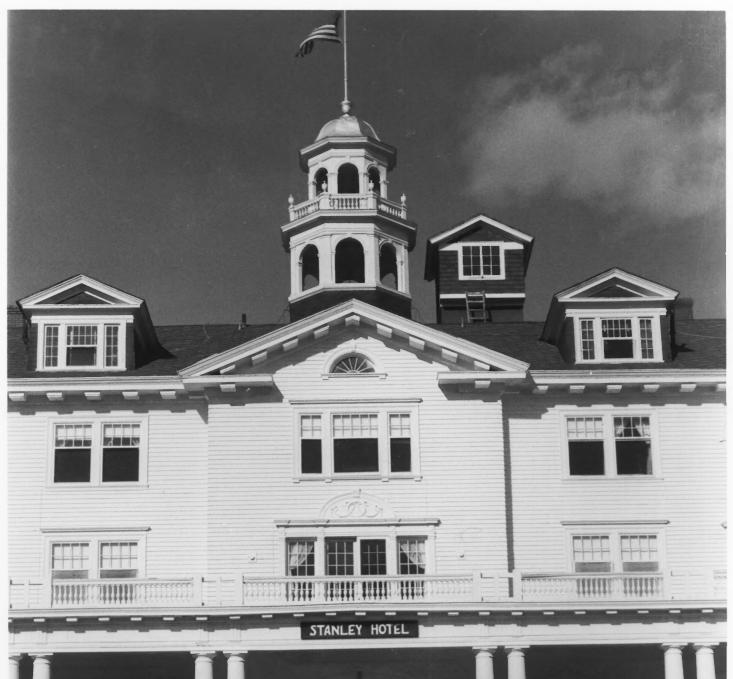

MAY 2 1977 DIE MAY 26 1977

Estes Park Co. Farma Com Floyd Patterson 12/76 State Historica 7 View is northwest towards the manager house which faces east. MAY 2 1977

DOE MAY 2 6 1977

Stanley Hotel 24 80/12 Estes Park Colorado Floyd Patterson 12/76 State Historical Society Lorinu County Detail of the front facade east wing of the building MAY 2 1977