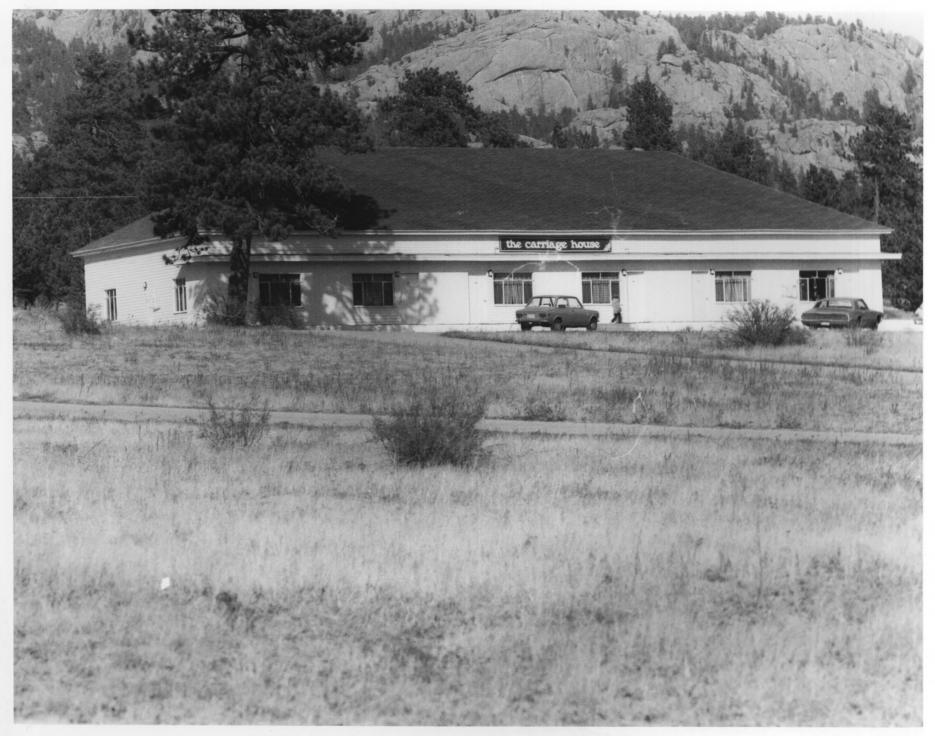

Stanley Hotel Estes Park Colorado Floyd Patterson 11/76 State Historical Society View is northeast looking towards the Carriage House which faces south Larine County MAY 2 6 19/7/AY 2 1

Stanley Hotel #5 // 2 Estes Park Colorado Floyd Patterson 12/76 State Historical Society View is northwest looking towards the staff housing whi which faces east. Jarine County