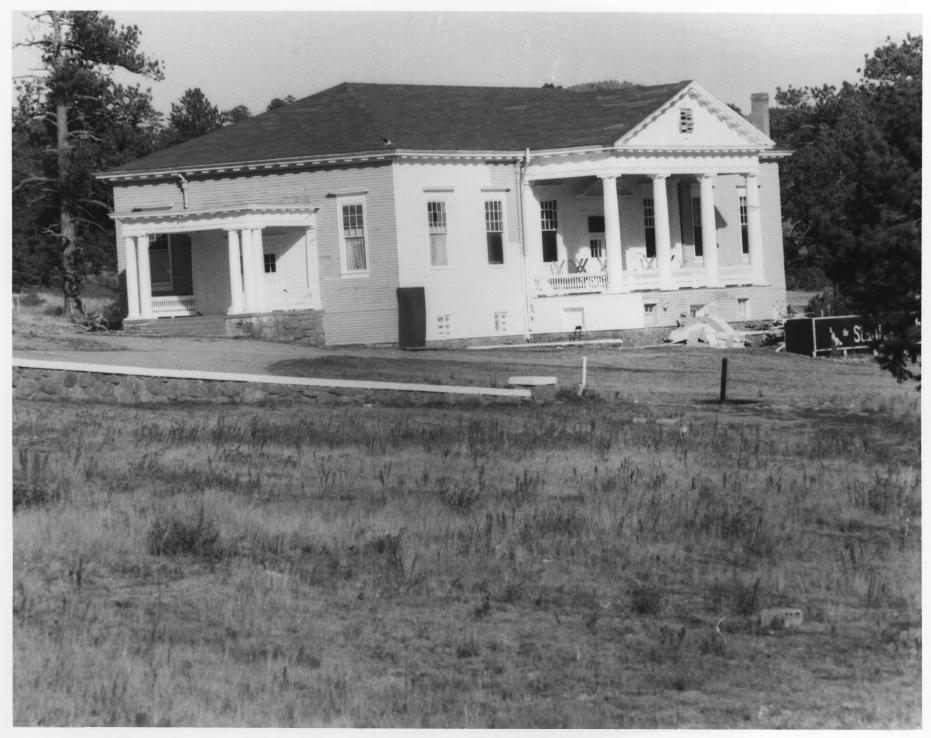

MAY 2 1977 DIE MAY 26 1977

Estes Park Co. Farma Com Floyd Patterson 12/76 State Historica 7 View is northwest towards the manager house which faces east. MAY 2 1977

DOE MAY 2 6 1977

Stanley Hotel 24 80/12 Estes Park Colorado Floyd Patterson 12/76 State Historical Society Lorinu County Detail of the front facade east wing of the building MAY 2 1977