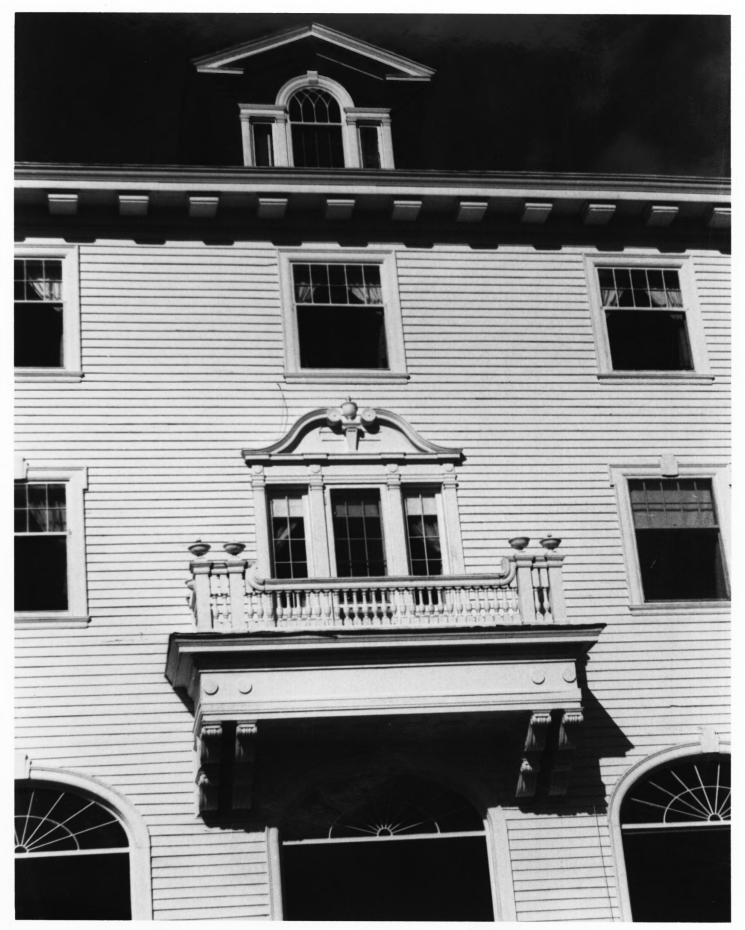

MAY 2 1977 DIE MAY 26 1977

Estes Park Co. Farma Com Floyd Patterson 12/76 State Historica 7 View is northwest towards the manager house which faces east. MAY 2 1977

DOE MAY 2 6 1977

Stanley Hotel 24 80/12 Estes Park Colorado Floyd Patterson 12/76 State Historical Society Lorinu County Detail of the front facade east wing of the building MAY 2 1977

Stanley Hotel 2x // f/2
Estes Park Colorado Floyd Patterson 12/76 State Historical Society Laremen County View is north. Detail of the east end of the front

DUE MAY 2 6 1977 MAY 2 1977