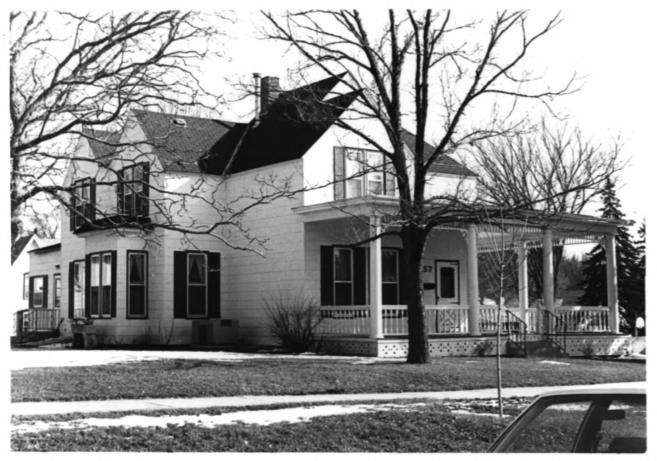

Sheafe House Watertown, SD J. Rau 1986 SD State Historical Preservation Center

Front and Side Facades, Looking NE

Photo #3 of Nine

Sheafe House Watertown, SD J. Rau 1986 SD State Historical Preservation Center