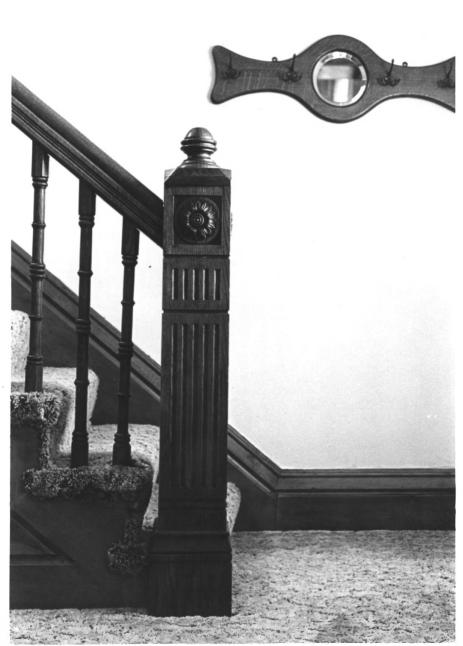

Interior, Stairs
Photo #8 of Nine

Sheafe House Watertown, SD J. Ran 1986 SD State Historical Preservation Center

Dining Room, Transom Photo #9 of Nine