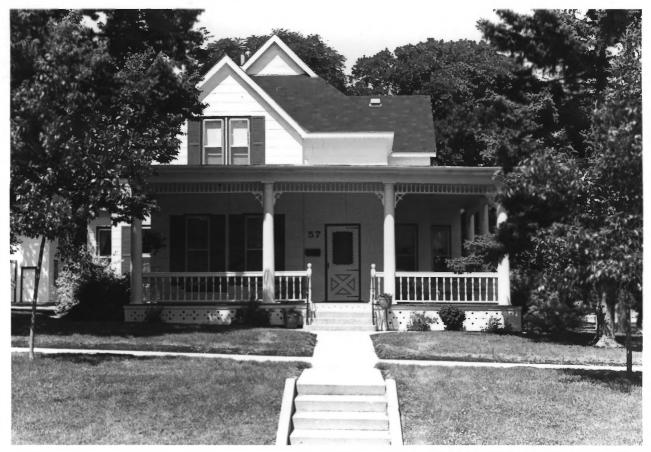

Sheafe House Watertown, SD J. Rau 1986 SD State Historical Preservation Center Front Facade, Looking North Photo #1 of Nine

Sheafe House Watertown, SD J. Rau 1986 SD State Historical Preservation Center Side Facade, Looking West Photo #2 of Nine