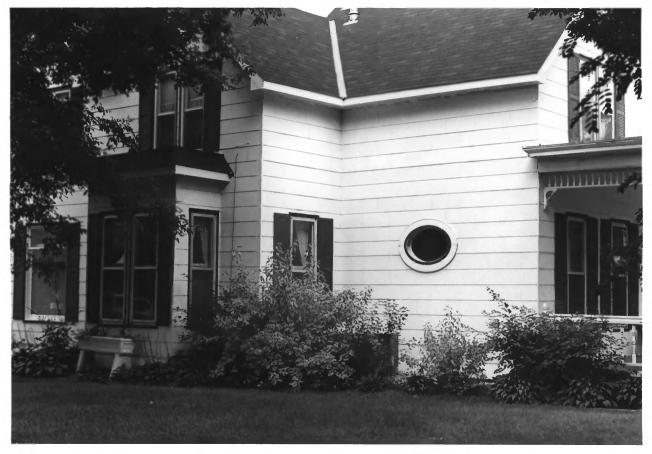

Sheafe House Watertown, SD J. Rau 1986 SD State Historical Preservation Center

Front and Side Facades, Looking NE

Photo #3 of Nine

Sheafe House Watertown, SD J. Rau 1986 SD State Historical Preservation Center

Side Facade, Looking East

Photo #4 of Nine

Sheafe House Watertown, SD J. Rau 1986 SD State Historical Preservation Center Carriage House, Looking North Photo #5 of Nine

Watertown, SD J. Rau 1986 SD State Historical Preservation Center Interior, Transom