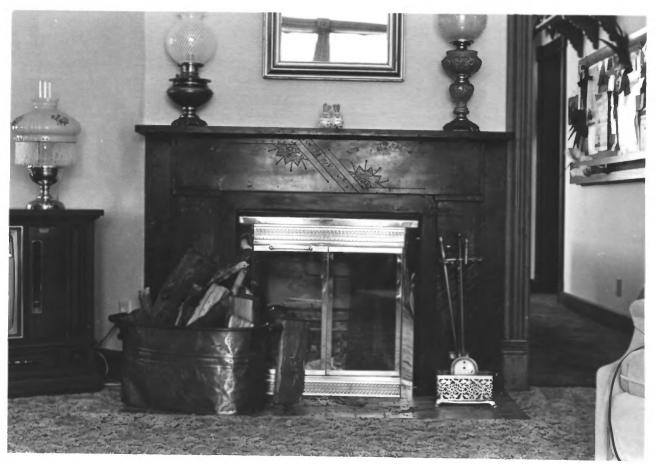

Sheafe House

Photo #6 of Nine

Sheafe House Watertown, SD J. Rau 1986 SD State Historical Preservation Center Parlor, Fireplace

Photo #7 of Nine

Sheafe House Watertown, SD J. Rau 1986 SD State Historical Preservation Center