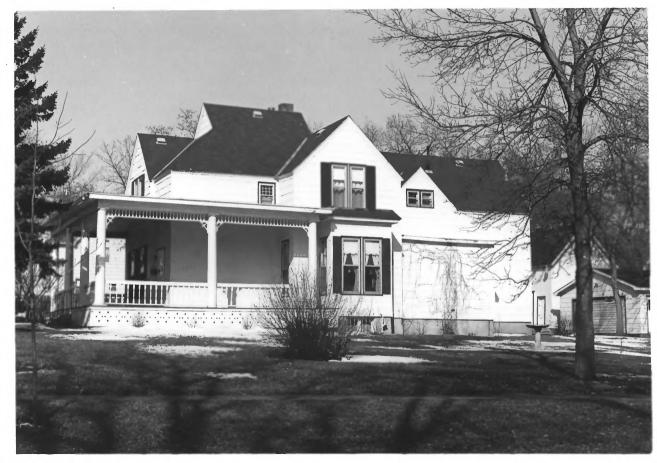

Sheafe House Watertown, SD J. Rau 1986 SD State Historical Preservation Center Front Facade, Looking North Photo #1 of Nine

Sheafe House Watertown, SD J. Rau 1986 SD State Historical Preservation Center Side Facade, Looking West Photo #2 of Nine

Sheafe House Watertown, SD J. Rau 1986 SD State Historical Preservation Center

Front and Side Facades, Looking NE

Photo #3 of Nine

Sheafe House Watertown, SD J. Rau 1986 SD State Historical Preservation Center