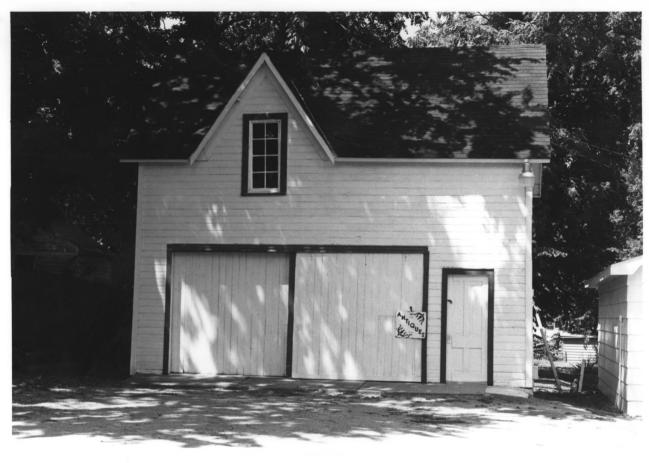

Side Facade, Looking East

Photo #4 of Nine

Sheafe House Watertown, SD J. Rau 1986 SD State Historical Preservation Center Carriage House, Looking North Photo #5 of Nine

Watertown, SD J. Rau 1986 SD State Historical Preservation Center Interior, Transom