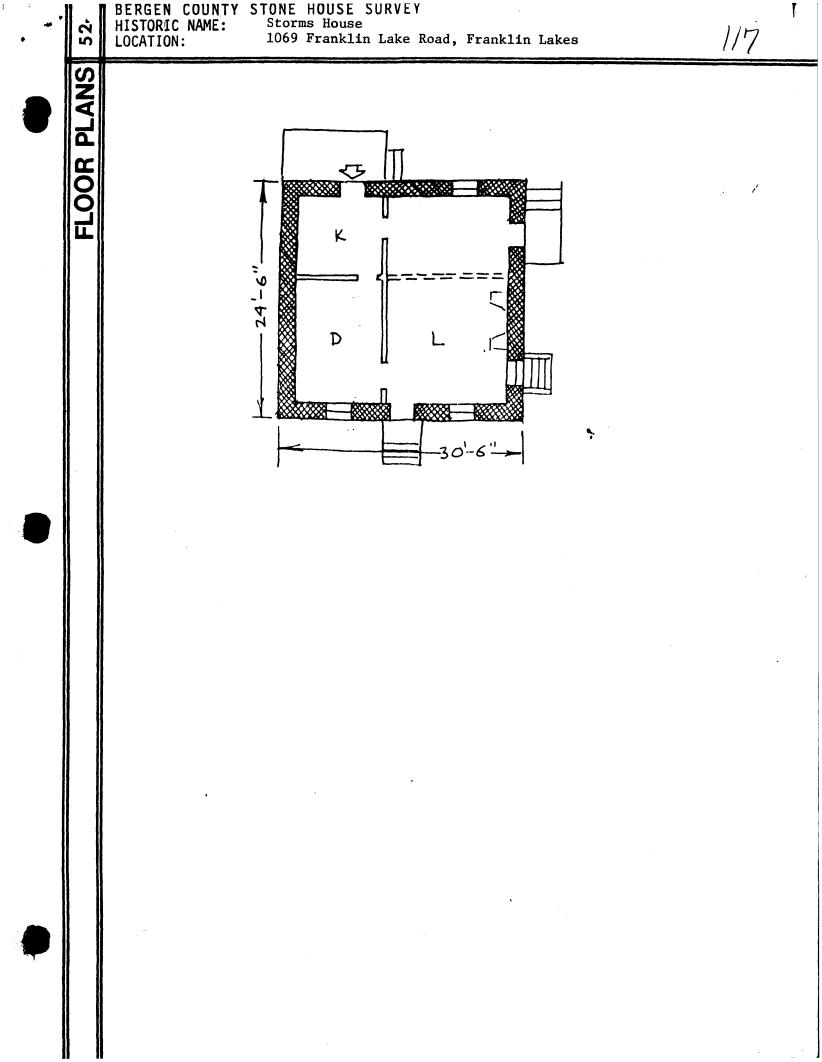

| <pre>CONSTRUCTION DATE/SOURCE:<br/>1750-70/Bergen County Panorama (not<br/>on Erskine map). Plan type and details<br/>suggest post-Revolutionary.<br/>BUILDER:<br/>FORM/PLAN TYPE:<br/>"F" 3 bay, 2 rooms deep, centar hall or<br/>center stair (30'6" x 24'6")</pre> | NUMBER OF STORIES: 1-1/2<br>CELLAR: Yes<br>No<br>CHIMNEY FOUNDATION:<br>Stone Arch<br>Brick Arch, Stone Foundation<br>Other<br>FLOOR JOISTS:                                                                                                                                                                                                                                                                                                                                                                                                                                            |
|-----------------------------------------------------------------------------------------------------------------------------------------------------------------------------------------------------------------------------------------------------------------------|-----------------------------------------------------------------------------------------------------------------------------------------------------------------------------------------------------------------------------------------------------------------------------------------------------------------------------------------------------------------------------------------------------------------------------------------------------------------------------------------------------------------------------------------------------------------------------------------|
| FRAMING SYSTEM:<br>Intermediate Summer Beam<br>Intermediate Bearing Wall<br>Clear Span<br>Other                                                                                                                                                                       | FIRST FLOOR CEILING HEIGHT:<br>FIRST FLOOR WALL THICKNESS:<br>GARRET FLOOR JOISTS:                                                                                                                                                                                                                                                                                                                                                                                                                                                                                                      |
| <pre>EXTERIOR WALL FABRIC:<br/>Stucco facade w/ raised quoins (possibly<br/>had a veranda as there is a form of<br/>watertable in front)</pre>                                                                                                                        | GARRET:<br>Unfinished Space<br>Finished Space<br>ROOF:<br>Gable<br>Gambrel<br>Curb<br>Other                                                                                                                                                                                                                                                                                                                                                                                                                                                                                             |
| ENTRANCE LOCATION/TYPE:<br>Center, simple, 35" x 7'1"                                                                                                                                                                                                                 | EAVE TREATMENT:<br>Sweeping Overhang<br>Supported Overhang<br>No Overhang<br>Boxed Gutter<br>Other                                                                                                                                                                                                                                                                                                                                                                                                                                                                                      |
|                                                                                                                                                                                                                                                                       | <pre>1750-70/Bergen County Panorama (not<br/>on Erskine map). Plan type and details<br/>suggest post-Revolutionary.<br/>BUILDER:<br/>FORM/PLAN TYPE:<br/>"F" 3 bay, 2 rooms deep, centar hall or<br/>center stair (30'6" x 24'6")<br/>FRAMING SYSTEM:<br/>Intermediate Summer Beam<br/>Intermediate Bearing Wall<br/>Clear Span<br/>Other<br/>EXTERIOR WALL FABRIC:<br/>Stucco facade w/ raised quoins (possibly<br/>had a veranda as there is a form of<br/>watertable in front)<br/>FENESTRATION:<br/>2/2, 37" x 57"<br/>ENTRANCE LOCATION/TYPE:<br/>Center, simple, 35" x 7'1"</pre> |