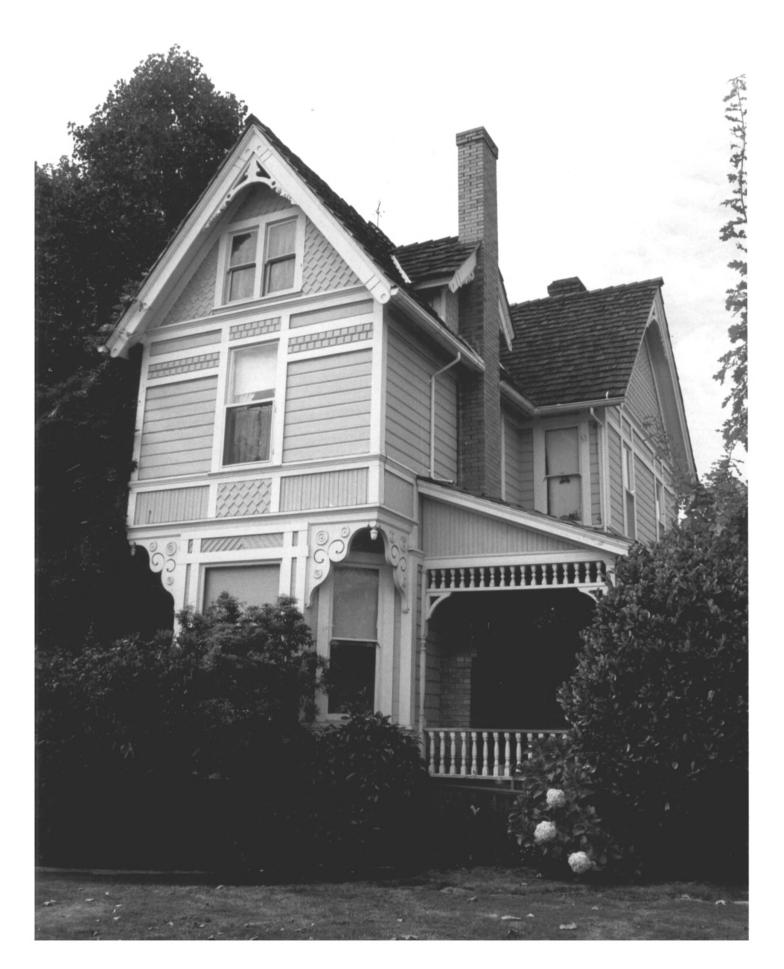

South and east (front) elevations

1981

Pernot House (Dn./mnn95.) 40F/2
242 SW 5th Street
Corvallis, Benton County, Oregon
East (front) facade
1981

Pernot House (nn./4mnny 5.) 50F/2
242 SW 5th Street
Corvallis, Benton County, Oregon
View to north From Principm Frank
1981