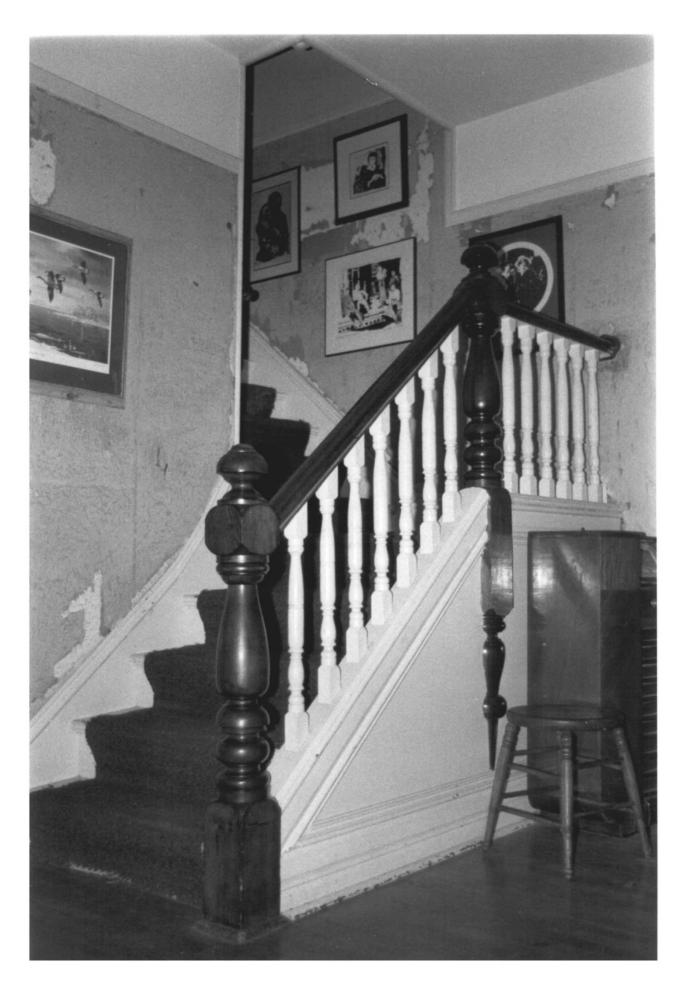

Pernot House (nn./tmnnys.) 11 of 12 242 SW 5th Street Corvallis, Benton County, Oregon Interior, walnut staircase 1981 Photograph: Judy Sanders Department of Anthropology Oregon State University Corvallis, Oregon