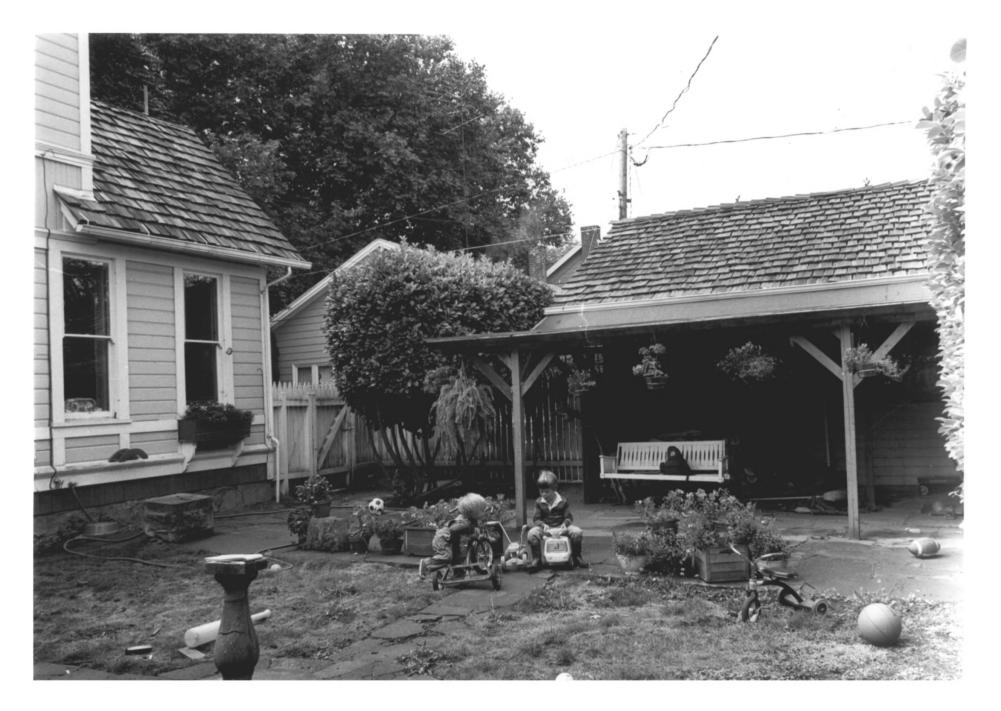

1981 Photograph: Judy Sanders

Back yard, view to west

Department of Anthropology Oregon State University Corvallis, Oregon

Pernot House (nn. 14Anny S.) 10 0= 12 242 SW 5th Street Corvallis, Benton County, Oregon South elevation and garage 1981 Photograph: Judy Sanders