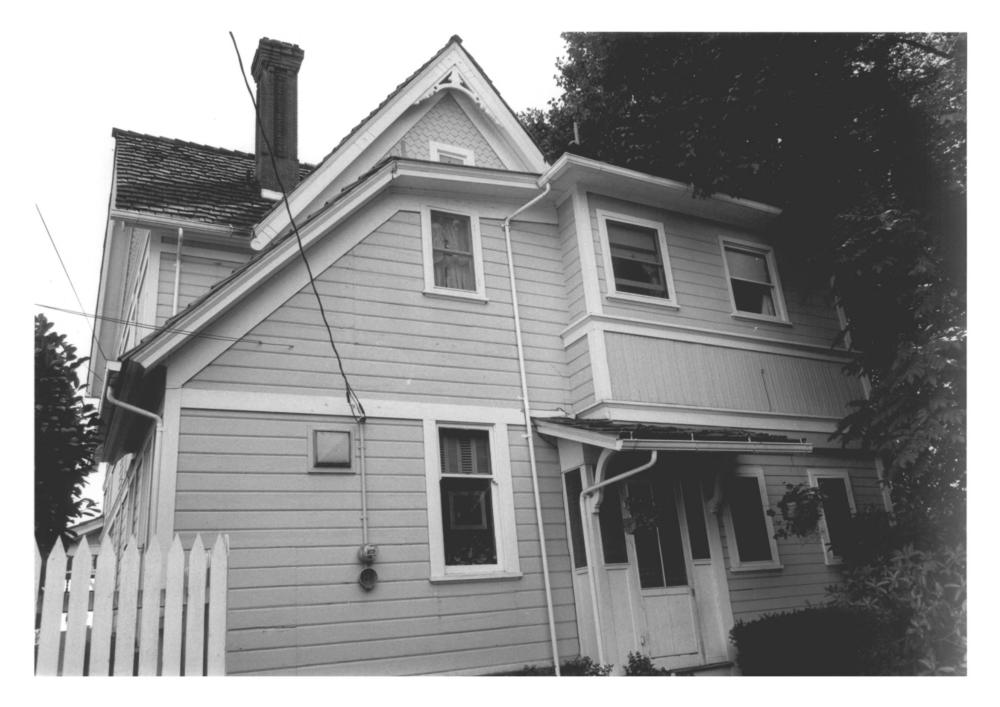

1981

Pernot House (Dn. HANNY S.) 70F12 242 SW 5th Street Corvallis, Benton County, Oregon

Corvallis, Oregon

North elevation 1981 Photograph: Judy Sanders Department of Anthropology Oregon State University

Pernot House (nn. 14mmy 5.) 8 OF 12 242 SW 5th Street Corvallis, Benton County, Oregon West elevation 1981 Photograph: Judy Sanders Department of Anthropology

Pernot House ( An. Hawn 15.) 90F12 242 SW 5th Street Corvallis, Benton County, Oregon