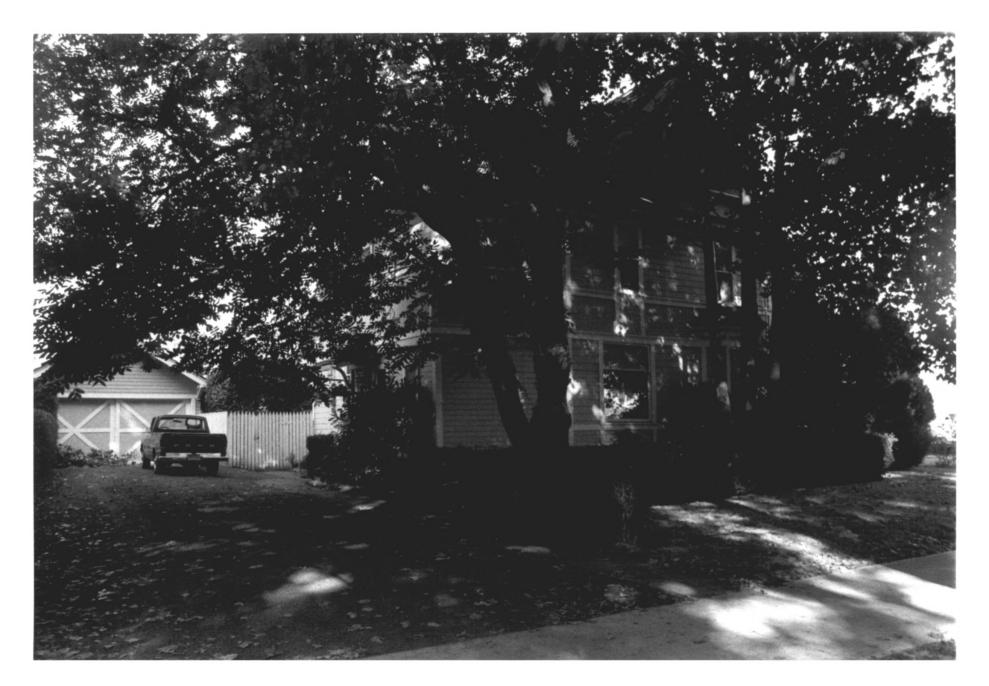

1981 Photograph: Judy Sanders

Back yard, view to west

Department of Anthropology Oregon State University Corvallis, Oregon

Pernot House (nn. 14Anny S.) 10 0= 12 242 SW 5th Street Corvallis, Benton County, Oregon South elevation and garage 1981 Photograph: Judy Sanders