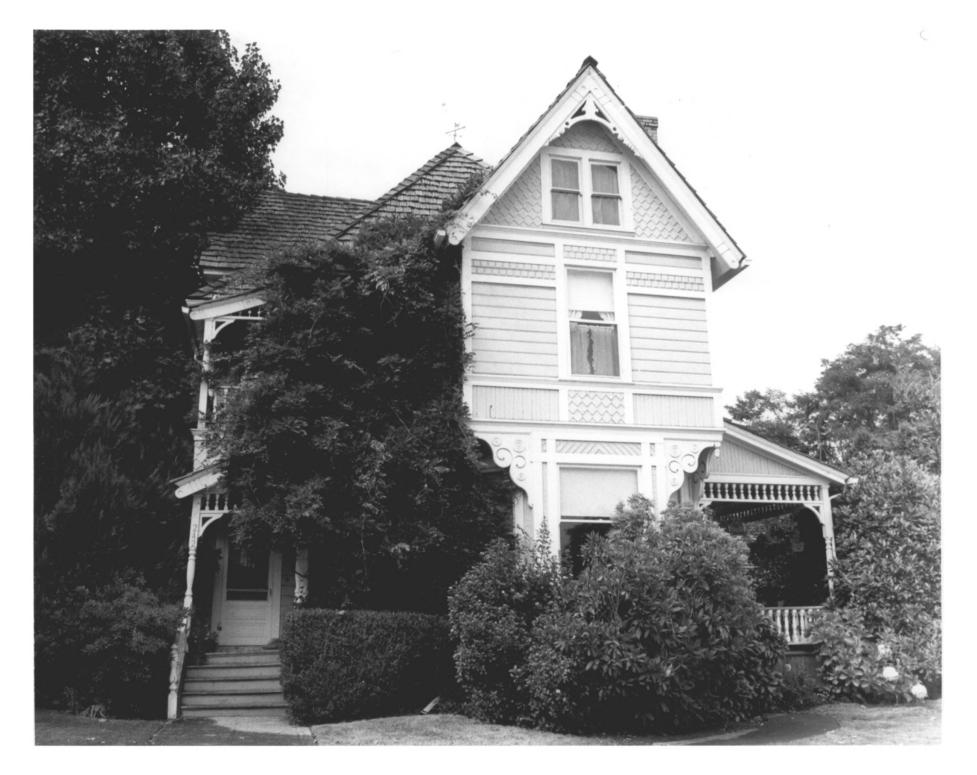

South and east (front) elevations

1981

Pernot House (Dn./mnn95.) 40F/2
242 SW 5th Street
Corvallis, Benton County, Oregon
East (front) facade
1981

Pernot House (nn./4mnny 5.) 50F/2
242 SW 5th Street
Corvallis, Benton County, Oregon
View to north From Principm Frank
1981