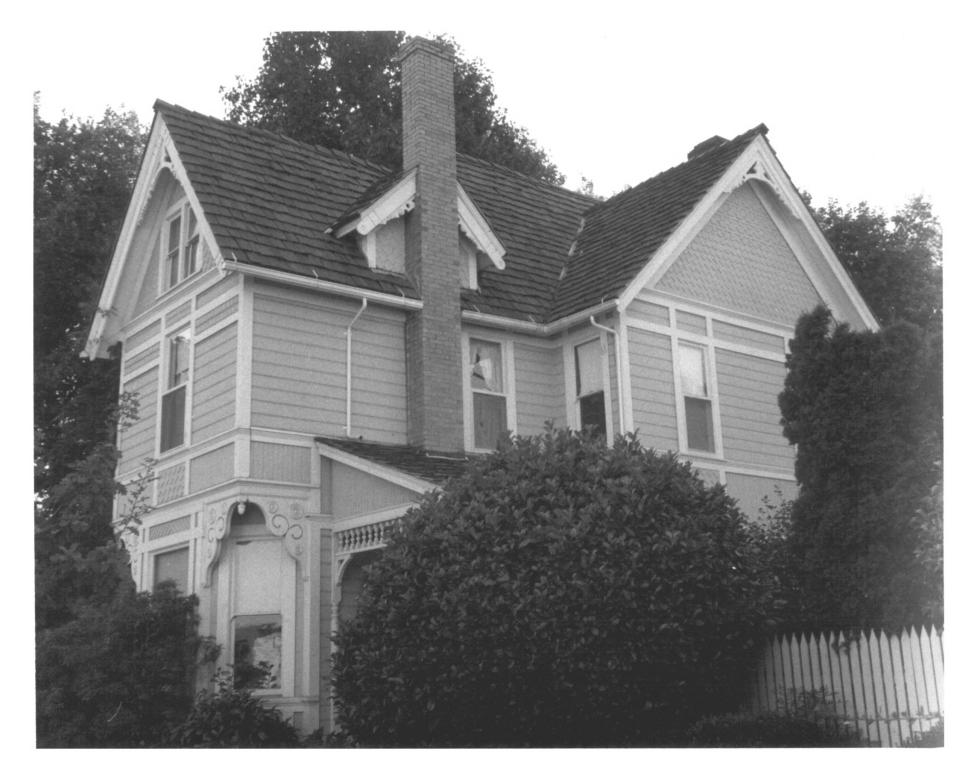

Pernot House (nn. Hanny S.) 6 of 12 242 SW 5th Street Corvallis, Benton County, Oregon East (front) and north elevations

Photograph: Judy Sanders
Department of Anthropology
Oregon State University
Corvallis, Oregon