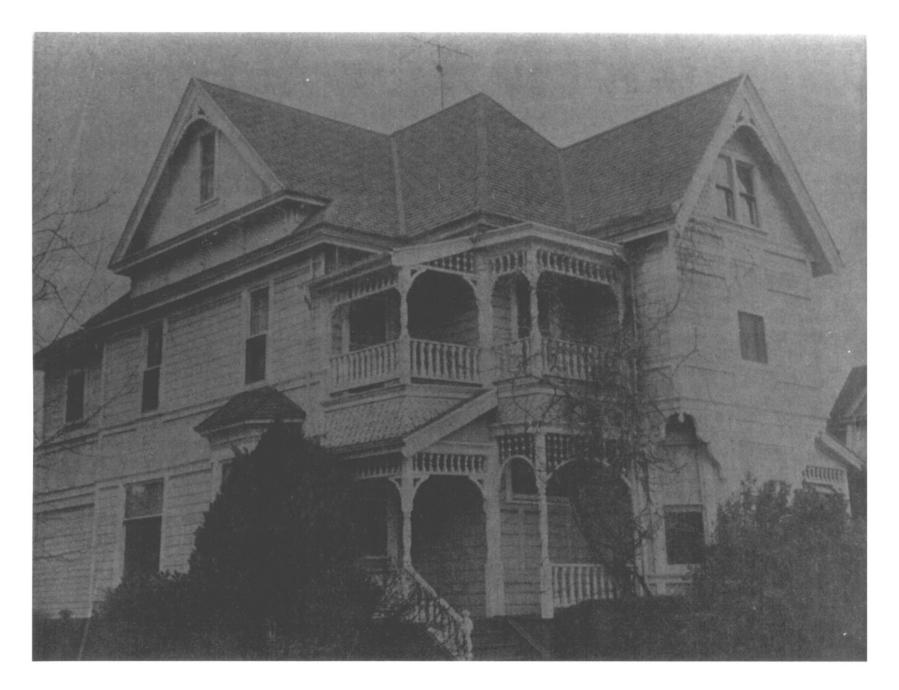

Corvallis, Benton County, Oregon
East (front) and south elevations
1970
Photograph: Corvallis Gazette Times
Friday, February 6, 1970

Pernot House (Dn. Hunny S.)

242 SW 5th Street

Corvallis, Benton County, Oregon