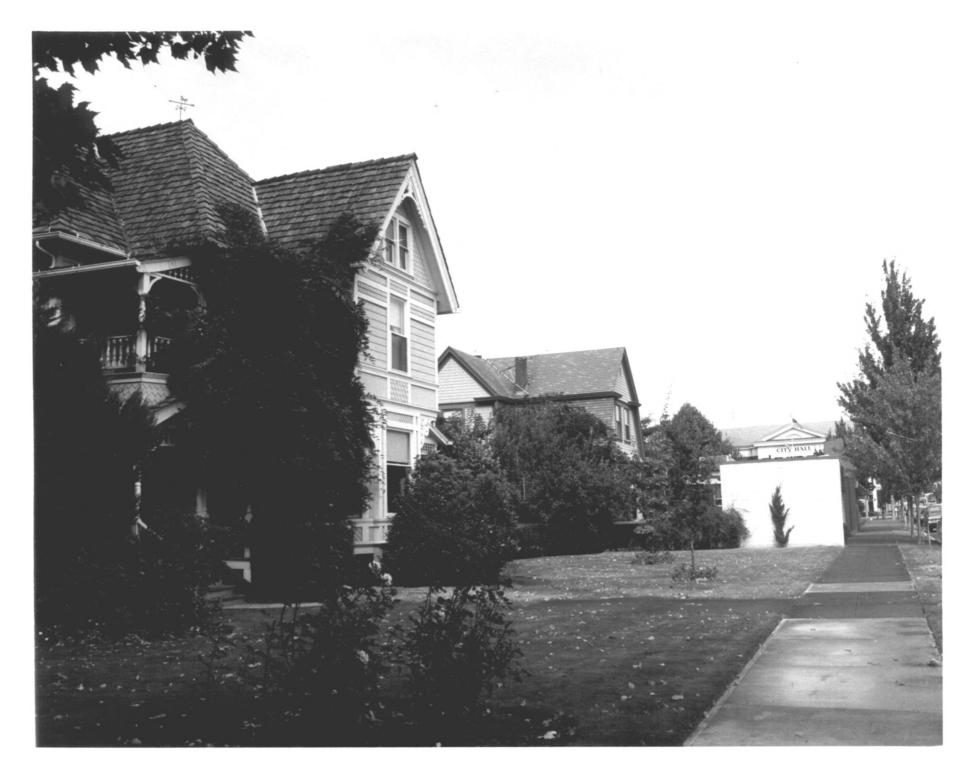

South and east (front) elevations

1981

Pernot House (Dn./mnn95.) 40F/2
242 SW 5th Street
Corvallis, Benton County, Oregon
East (front) facade
1981

Pernot House (nn./4mnny 5.) 50F/2
242 SW 5th Street
Corvallis, Benton County, Oregon
View to north From Principm Frank
1981