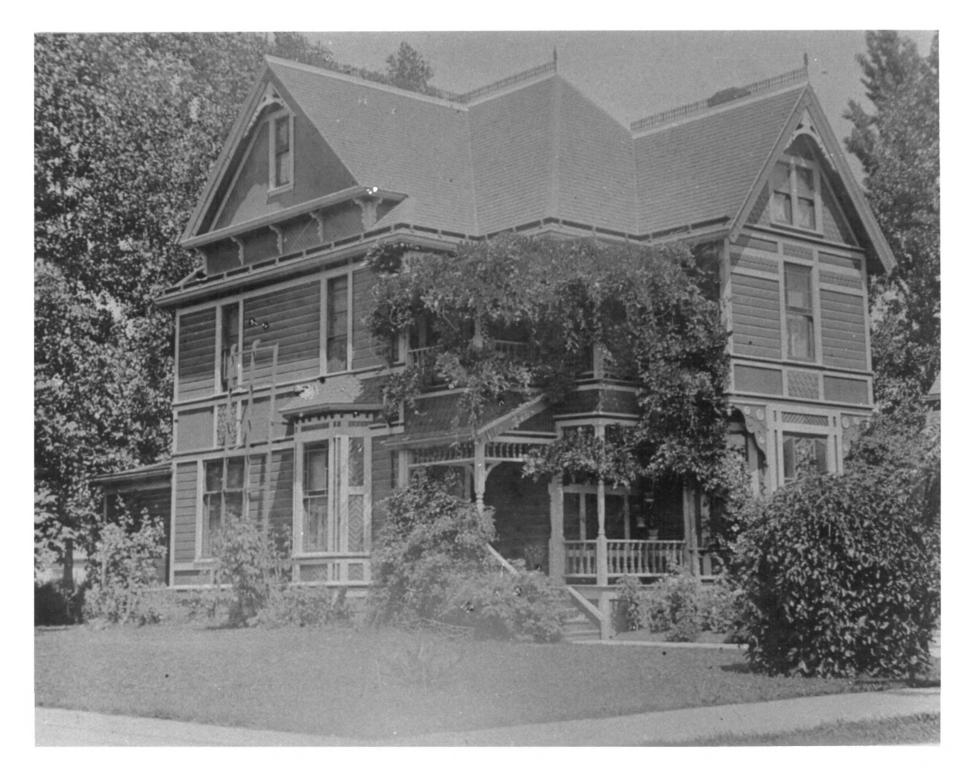

1 OF 12

Pernot House (Dn. 142Nny S.) 242 SW 5th Street Corvallis, Benton County, Oregon East (front) and south elevations Original photograph in possession of: Benton County Historical Museum P.O. Box 47 Philomath, OR 97370