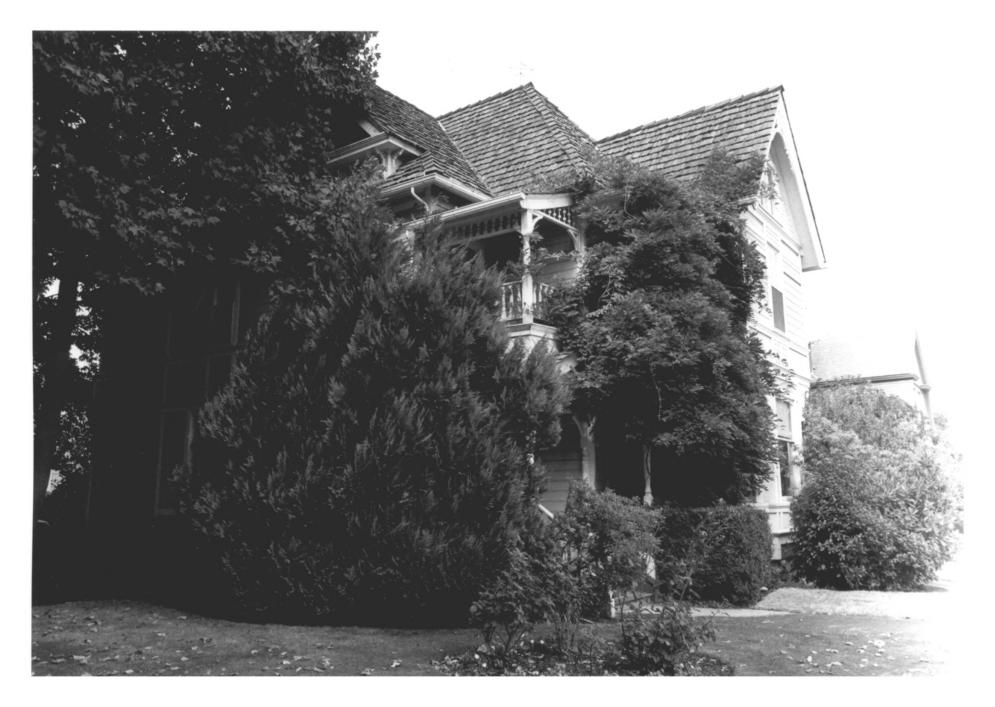

1981 Photograph: Judy Sanders

Back yard, view to west

Department of Anthropology Oregon State University Corvallis, Oregon

Pernot House (nn. 14Anny S.) 10 0= 12 242 SW 5th Street Corvallis, Benton County, Oregon South elevation and garage 1981 Photograph: Judy Sanders