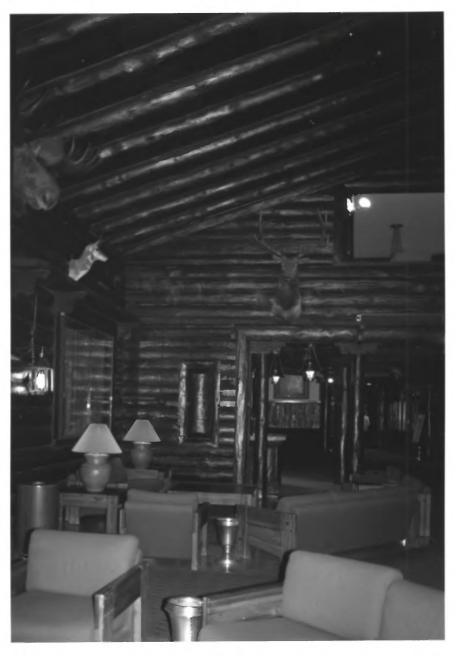

## Main Lobby, El Tovar

Grand Canyon National Park

El Toyar

Grand Canyon National Park

Logwork in Main Lobby

Looking down from mezzanine lounge into lobby

Grand Canyon National Park

NPS photo by Laura Soullière Harrison

# Stone Fireplace in Lobby El Tovar

Grand Canyon National Park