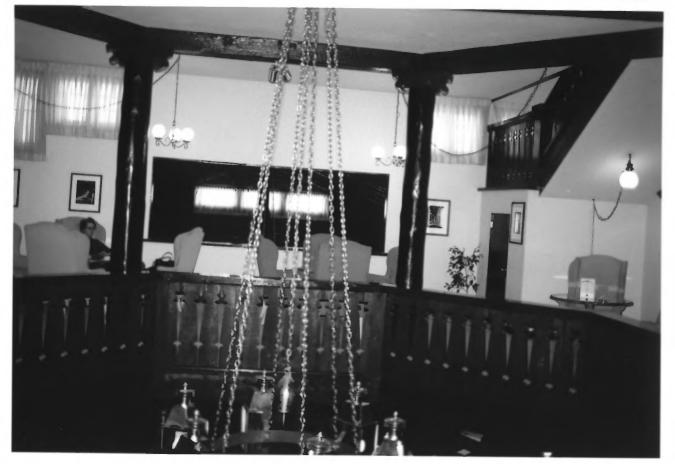

### Mezzanine Lounge and chandelier, El Tovar

Grand Canyon National Park

Mezzanine lounge with staircase to third floor and registration desk below

El Tovar Grand Canyon National Park NPS photo by Laura Soullière Harrison 10/85

Mezzanine lounge with registration desk in lobby below El Tovar Grand Canyon National Park NPS photo by Laura Soullière Harrison 10/85