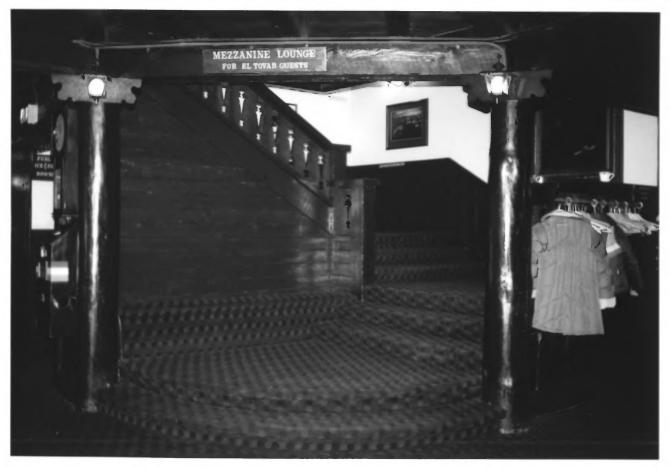

### Mezzanine Lounge and chandelier, El Tovar

Grand Canyon National Park

Mezzanine lounge with staircase to third floor and registration desk below

El Tovar Grand Canyon National Park NPS photo by Laura Soullière Harrison 10/85