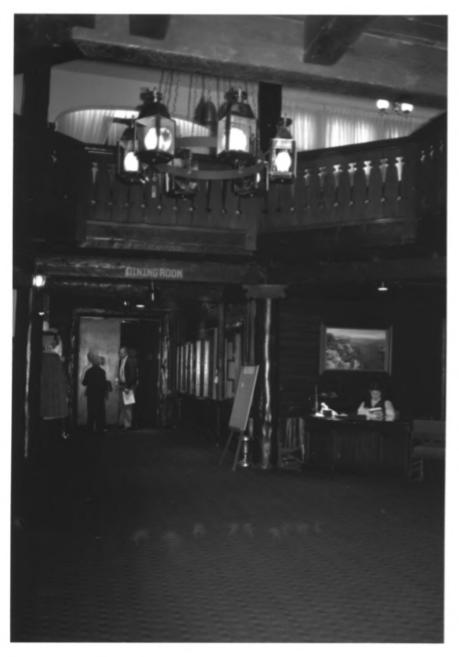

#### Main entrance, El Tovar Grand Canyon National Park

Registration desk in lobby

El Tovar Grand Canyon National Park

### Mezzanine Lounge and chandelier, El Tovar

Grand Canyon National Park

Mezzanine lounge with staircase to third floor and registration desk below

El Tovar Grand Canyon National Park NPS photo by Laura Soullière Harrison 10/85

Mezzanine lounge with registration desk in lobby below El Tovar Grand Canyon National Park NPS photo by Laura Soullière Harrison 10/85