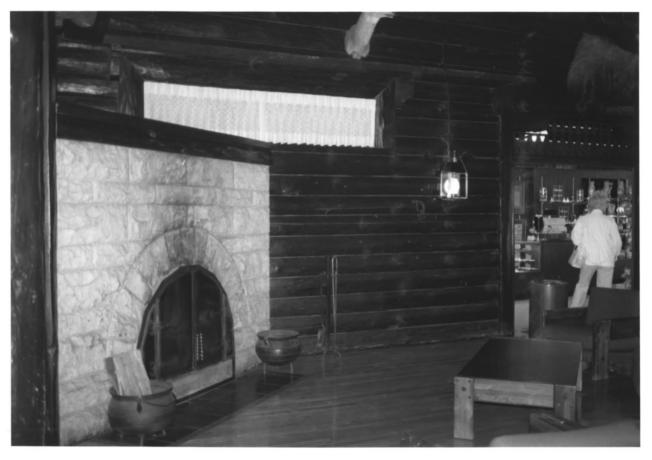

Porch detail at southeast corner of main entrance El Tovar Grand Canyon National Park



#### Front porch detail. eastern elevation El Tovar Grand Canyon National Park



#### Main entrance, El Tovar Grand Canyon National Park



Registration desk in lobby

El Tovar Grand Canyon National Park



## Main Lobby, El Tovar

Grand Canyon National Park



El Toyar

Grand Canyon National Park

Logwork in Main Lobby



Looking down from mezzanine lounge into lobby

Grand Canyon National Park

NPS photo by Laura Soullière Harrison

El Tovar



Main Lobby, El Tovar

Grand Canyon National Park



### Lobby and Entrance to gift shop

El Tovar Grand Canyon National Park



# Stone Fireplace in Lobby El Tovar

Grand Canyon National Park



### Mezzanine Lounge and chandelier, El Tovar

Grand Canyon National Park



Mezzanine lounge with staircase to third floor and registration desk below

El Tovar Grand Canyon National Park NPS photo by Laura Soullière Harrison 10/85



Mezzanine lounge with registration desk in lobby below El Tovar Grand Canyon National Park NPS photo by Laura Soullière Harrison 10/85



## Staircase from lobby up to mezzanine level

NPS photo by Laura Soullière Harrison 10/85

Grand Canyon National Park