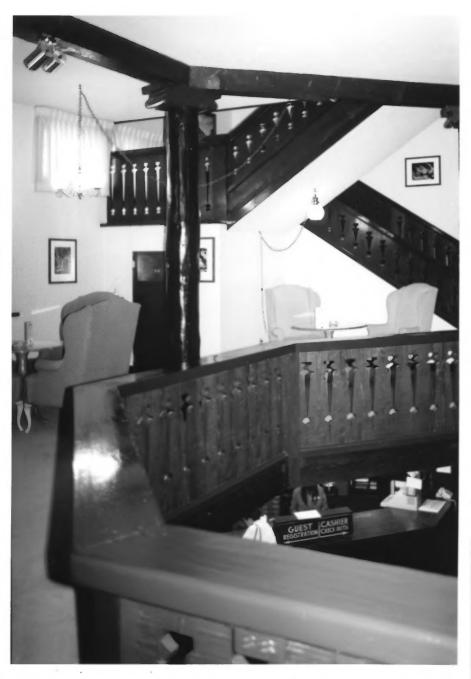

### Mezzanine Lounge and chandelier, El Tovar

Grand Canyon National Park

Mezzanine lounge with staircase to third floor and registration desk below

El Tovar Grand Canyon National Park NPS photo by Laura Soullière Harrison 10/85

Mezzanine lounge with registration desk in lobby below El Tovar Grand Canyon National Park NPS photo by Laura Soullière Harrison 10/85