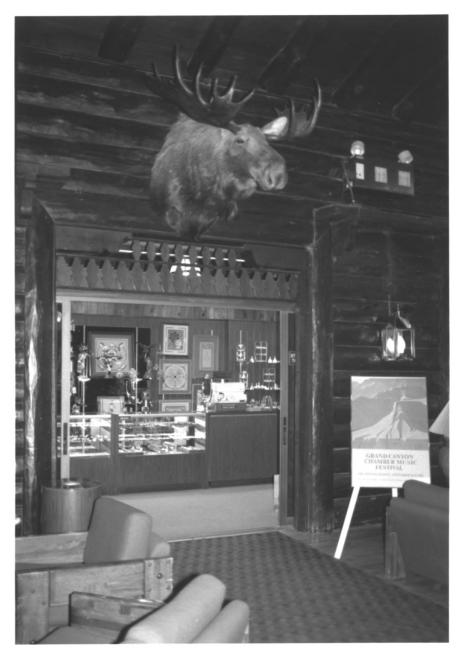

Porch detail at southeast corner of main entrance El Tovar Grand Canyon National Park



#### Front porch detail. eastern elevation El Tovar Grand Canyon National Park



#### Main entrance, El Tovar Grand Canyon National Park



Registration desk in lobby

El Tovar Grand Canyon National Park



## Main Lobby, El Tovar

Grand Canyon National Park



El Toyar

Grand Canyon National Park

Logwork in Main Lobby



Looking down from mezzanine lounge into lobby

Grand Canyon National Park

NPS photo by Laura Soullière Harrison

El Tovar



Main Lobby, El Tovar

Grand Canyon National Park



### Lobby and Entrance to gift shop

El Tovar Grand Canyon National Park



# Stone Fireplace in Lobby El Tovar

Grand Canyon National Park



### Mezzanine Lounge and chandelier, El Tovar

Grand Canyon National Park



Mezzanine lounge with staircase to third floor and registration desk below

El Tovar Grand Canyon National Park NPS photo by Laura Soullière Harrison 10/85



Mezzanine lounge with registration desk in lobby below El Tovar Grand Canyon National Park NPS photo by Laura Soullière Harrison 10/85



## Staircase from lobby up to mezzanine level

NPS photo by Laura Soullière Harrison 10/85

Grand Canyon National Park