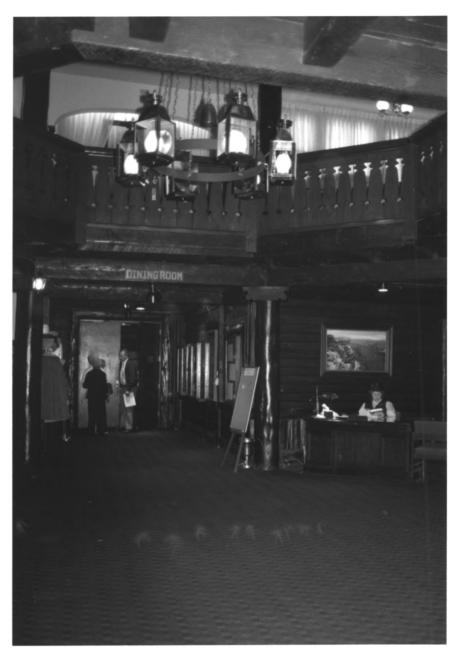

#### Main entrance, El Tovar Grand Canyon National Park

Registration desk in lobby

El Tovar Grand Canyon National Park

### Mezzanine Lounge and chandelier, El Tovar

Grand Canyon National Park

Mezzanine lounge with staircase to third floor and registration desk below

El Tovar Grand Canyon National Park NPS photo by Laura Soullière Harrison 10/85

Mezzanine lounge with registration desk in lobby below El Tovar Grand Canyon National Park NPS photo by Laura Soullière Harrison 10/85