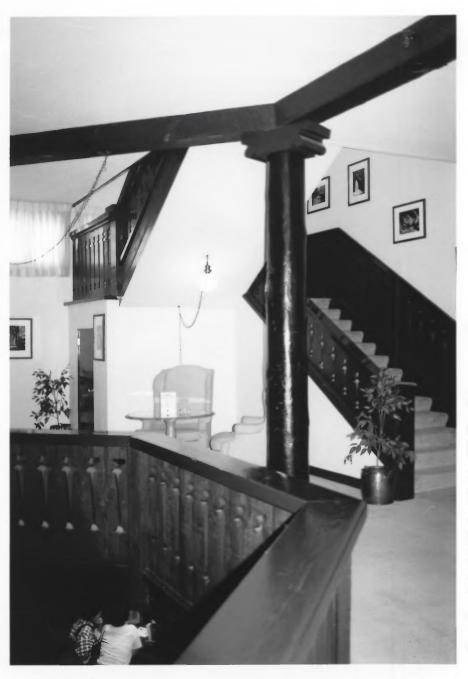

## Staircase from lobby up to mezzanine level

NPS photo by Laura Soullière Harrison 10/85

Grand Canyon National Park